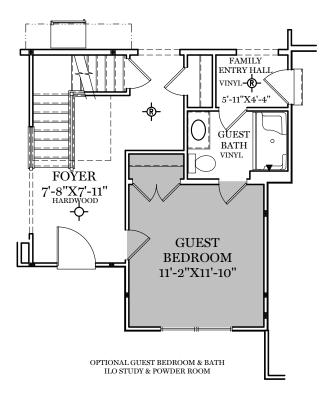

1st Floor Plan
MAGNOLIA

ALL IMAGES ARE FOR ARTISTIC
PURPOSES ONLY AND MAY CONTAIN
ADDITIONAL FEATURES OR DESIGN
OPTIONS NOT AVAILABLE ON ALL
HOME PLANS AND IN ALL
NEIGHBORHOODS. ROOM SIZE
DIMENSIONS AND SQUARE FOOTAGES
ARE APPROXIMATE. CONTACT SALES
AGENT FOR MORE INFORMATION.
TERMS AND CONDITIONS APPLY.
HTTPS://EGSTOLTZFUSHOMES.COM/
TERMS-AND-CONDITIONS/