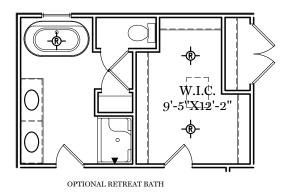

## 

OPTIONAL LUXURY BATH

1st & 2nd Floor Options

MAGNOLIA

ALL IMAGES ARE FOR ARTISTIC
PURPOSES ONLY AND MAY CONTAIN
ADDITIONAL FEATURES OR DESIGN
OPTIONS NOT AVAILABLE ON ALL
HOME PLANS AND IN ALL
NEIGHBORHOODS. ROOM SIZE
DIMENSIONS AND SQUARE FOOTAGES
ARE APPROXIMATE. CONTACT SALES
AGENT FOR MORE INFORMATION.
TERMS AND CONDITIONS APPLY.
HTTPS://EGSTOLTZFUSHOMES.COM/
TERMS-AND-CONDITIONS/