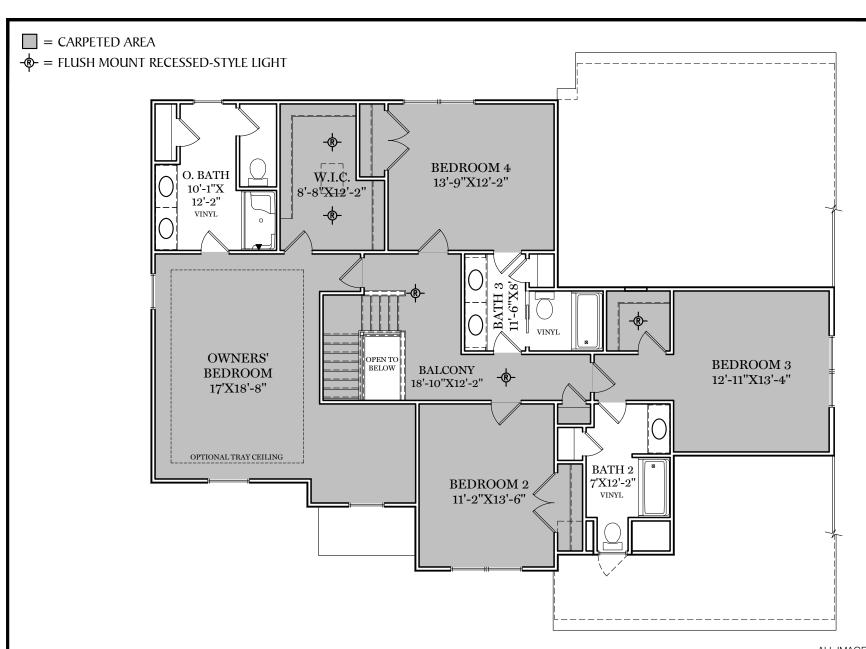

2nd Floor Plan
MAGNOLIA

ALL IMAGES ARE FOR ARTISTIC
PURPOSES ONLY AND MAY CONTAIN
ADDITIONAL FEATURES OR DESIGN
OPTIONS NOT AVAILABLE ON ALL
HOME PLANS AND IN ALL
NEIGHBORHOODS. ROOM SIZE
DIMENSIONS AND SQUARE FOOTAGES
ARE APPROXIMATE. CONTACT SALES
AGENT FOR MORE INFORMATION.
TERMS AND CONDITIONS APPLY.
HTTPS://EGSTOLTZFUSHOMES.COM/
TERMS-AND-CONDITIONS/