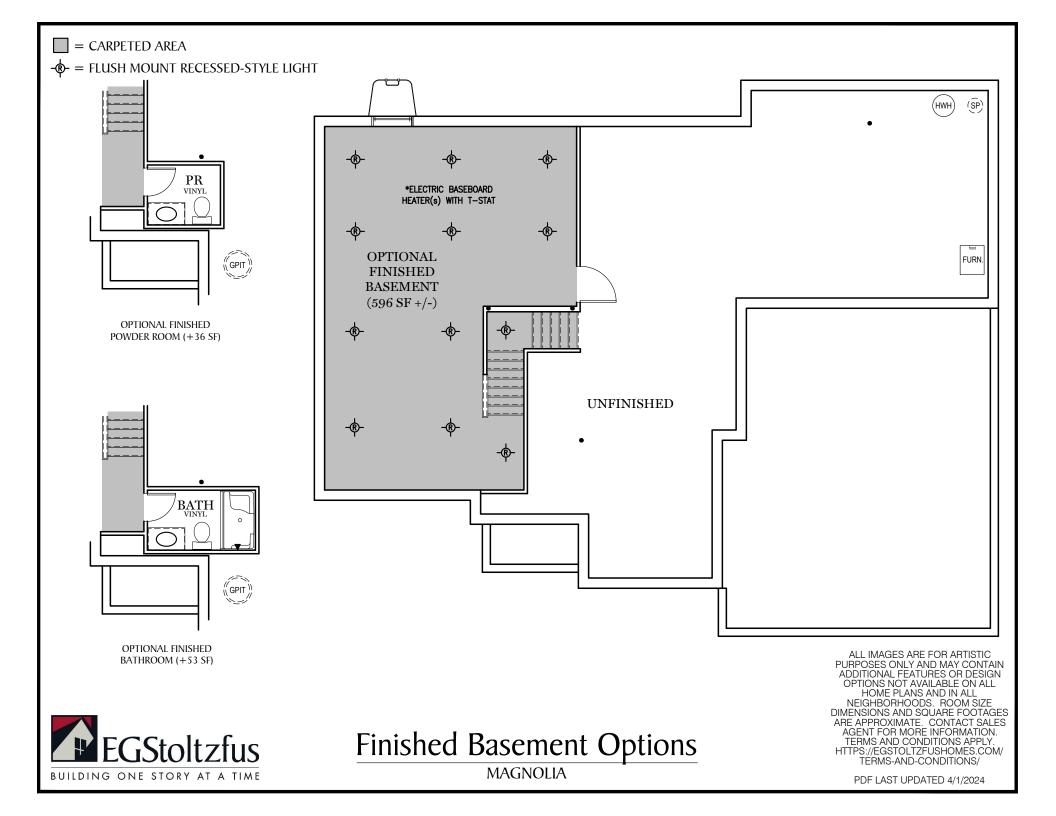

## 

OPTIONAL LUXURY BATH

1st & 2nd Floor Options

MAGNOLIA

ALL IMAGES ARE FOR ARTISTIC
PURPOSES ONLY AND MAY CONTAIN
ADDITIONAL FEATURES OR DESIGN
OPTIONS NOT AVAILABLE ON ALL
HOME PLANS AND IN ALL
NEIGHBORHOODS. ROOM SIZE
DIMENSIONS AND SQUARE FOOTAGES
ARE APPROXIMATE. CONTACT SALES
AGENT FOR MORE INFORMATION.
TERMS AND CONDITIONS APPLY.
HTTPS://EGSTOLTZFUSHOMES.COM/
TERMS-AND-CONDITIONS/