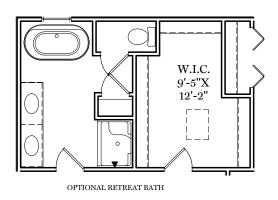

OPTIONAL LUXURY BATH

1st & 2nd Floor Options
MAGNOLIA

ALL IMAGES ARE FOR ARTISTIC
PURPOSES ONLY AND MAY CONTAIN
ADDITIONAL FEATURES OR DESIGN
OPTIONS NOT AVAILABLE ON ALL
HOME PLANS AND IN ALL
NEIGHBORHOODS. ROOM SIZE
DIMENSIONS AND SQUARE FOOTAGES
ARE APPROXIMATE. CONTACT SALES
AGENT FOR MORE INFORMATION.
TERMS AND CONDITIONS APPLY.
HTTPS://EGSTOLTZFUSHOMES.COM/
TERMS-AND-CONDITIONS/