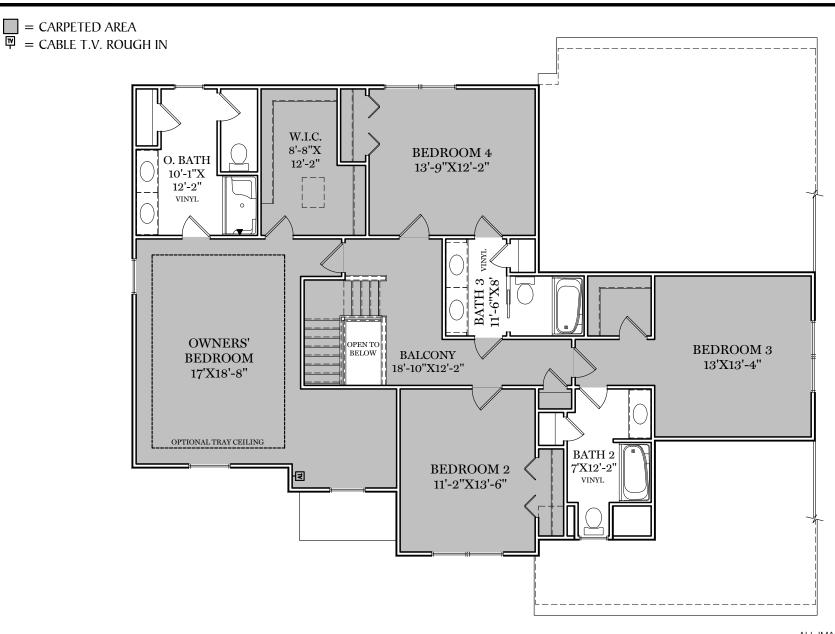

2nd Floor Plan
MAGNOLIA

ALL IMAGES ARE FOR ARTISTIC PURPOSES ONLY AND MAY CONTAIN ADDITIONAL FEATURES OR DESIGN OPTIONS NOT AVAILABLE ON ALL HOME PLANS AND IN ALL NEIGHBORHOODS. ROOM SIZE DIMENSIONS AND SQUARE FOOTAGES ARE APPROXIMATE. CONTACT SALES AGENT FOR MORE INFORMATION. TERMS AND CONDITIONS APPLY. HTTPS://EGSTOLTZFUSHOMES.COM/TERMS-AND-CONDITIONS/