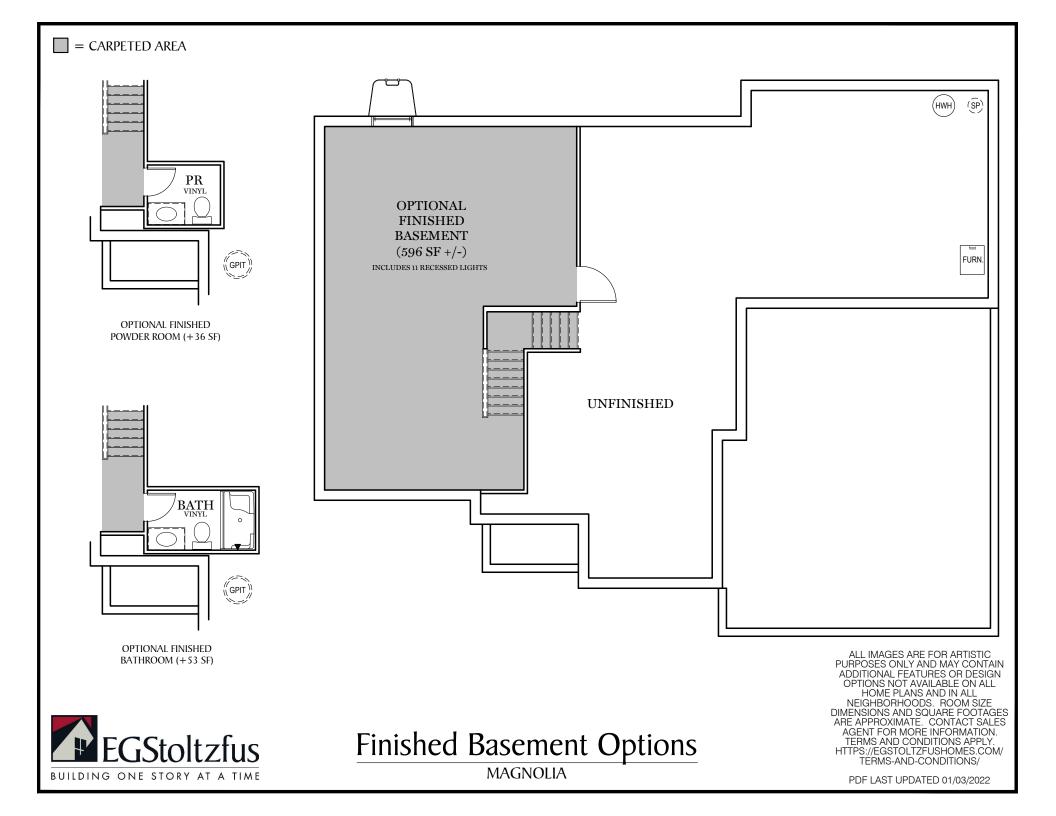

OPTIONAL LUXURY BATH

1st & 2nd Floor Options
MAGNOLIA

ALL IMAGES ARE FOR ARTISTIC
PURPOSES ONLY AND MAY CONTAIN
ADDITIONAL FEATURES OR DESIGN
OPTIONS NOT AVAILABLE ON ALL
HOME PLANS AND IN ALL
NEIGHBORHOODS. ROOM SIZE
DIMENSIONS AND SQUARE FOOTAGES
ARE APPROXIMATE. CONTACT SALES
AGENT FOR MORE INFORMATION.
TERMS AND CONDITIONS APPLY.
HTTPS://EGSTOLTZFUSHOMES.COM/
TERMS-AND-CONDITIONS/