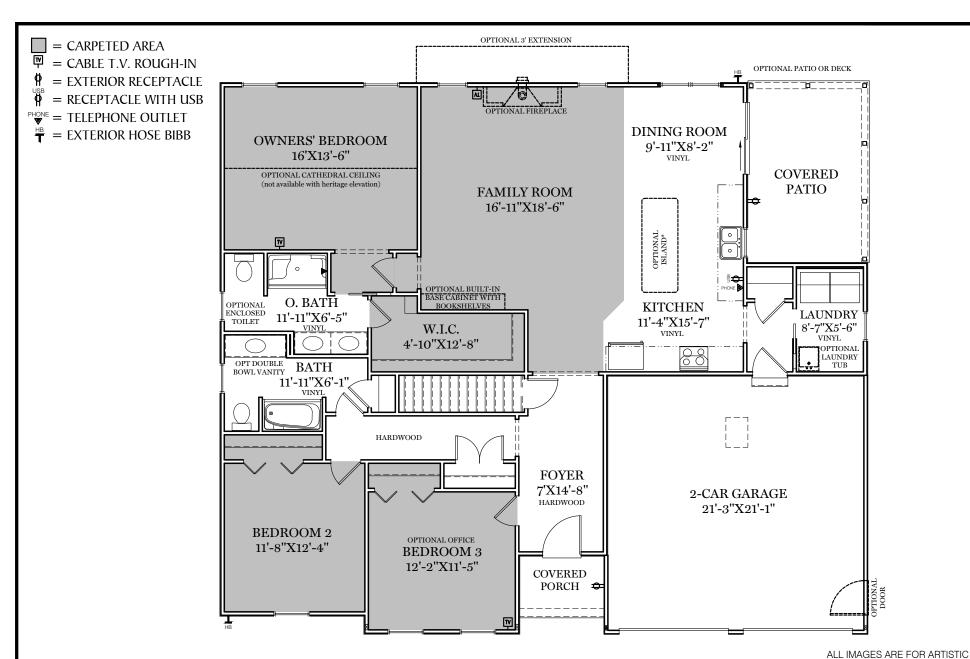

TRADITIONAL\*\* & CLASSIC FLOOR PLAN SHOWN

1st Floor Plan - 1,803 sf

MILTON

\*\* TRADITIONAL FLOOR PLAN ONLY AVAILABLE IN SELECT COMMUNITIES PURPOSES ONLY AND MAY CONTAIN
ADDITIONAL FEATURES OR DESIGN
OPTIONS NOT AVAILABLE ON ALL
HOME PLANS AND IN ALL
NEIGHBORHOODS. ROOM SIZE
DIMENSIONS AND SQUARE FOOTAGES
ARE APPROXIMATE. CONTACT SALES
AGENT FOR MORE INFORMATION.
TERMS AND CONDITIONS APPLY.
HTTPS://EGSTOLTZFUSHOMES.COM/
TERMS-AND-CONDITIONS/