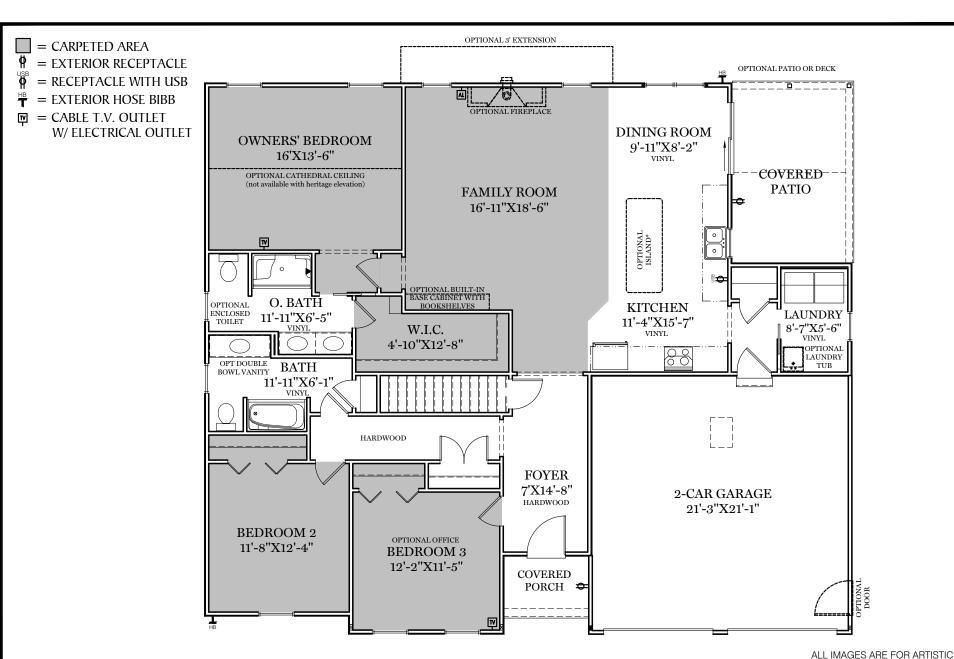

TRADITIONAL\*\* & CLASSIC FLOOR PLAN SHOWN

1st Floor Plan - 1,803 sf

**MILTON** 

\*\* TRADITIONAL FLOOR PLAN ONLY AVAILABLE IN SELECT COMMUNITIES PURPOSES ONLY AND MAY CONTAIN ADDITIONAL FEATURES OR DESIGN OPTIONS NOT AVAILABLE ON ALL HOME PLANS AND IN ALL NEIGHBORHOODS. ROOM SIZE DIMENSIONS AND SQUARE FOOTAGES ARE APPROXIMATE. CONTACT SALES AGENT FOR MORE INFORMATION. TERMS AND CONDITIONS APPLY. HTTPS://EGSTOLTZFUSHOMES.COM/TERMS-AND-CONDITIONS/

1st Floor Plan
MILTON

ALL IMAGES ARE FOR ARTISTIC PURPOSES ONLY AND MAY CONTAIN ADDITIONAL FEATURES OR DESIGN OPTIONS NOT AVAILABLE ON ALL HOME PLANS AND IN ALL NEIGHBORHOODS. ROOM SIZE DIMENSIONS AND SQUARE FOOTAGES ARE APPROXIMATE. CONTACT SALES AGENT FOR MORE INFORMATION. TERMS AND CONDITIONS APPLY. HTTPS://EGSTOLTZFUSHOMES.COM/TERMS-AND-CONDITIONS/