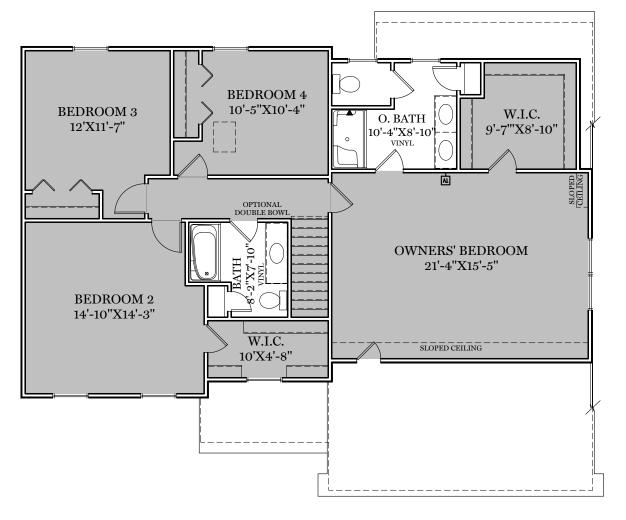

TRADITIONAL\*\* & CLASSIC FLOOR PLAN SHOWN

2nd Floor Plan - 1,291 sf

**RILEY** 

\*\* TRADITIONAL FLOOR PLAN ONLY AVAILABLE IN SELECT COMMUNITIES ALL IMAGES ARE FOR ARTISTIC
PURPOSES ONLY AND MAY CONTAIN
ADDITIONAL FEATURES OR DESIGN
OPTIONS NOT AVAILABLE ON ALL
HOME PLANS AND IN ALL
NEIGHBORHOODS. ROOM SIZE
DIMENSIONS AND SQUARE FOOTAGES
ARE APPROXIMATE. CONTACT SALES
AGENT FOR MORE INFORMATION.
TERMS AND CONDITIONS APPLY.
HTTPS://EGSTOLTZFUSHOMES.COM/
TERMS-AND-CONDITIONS/