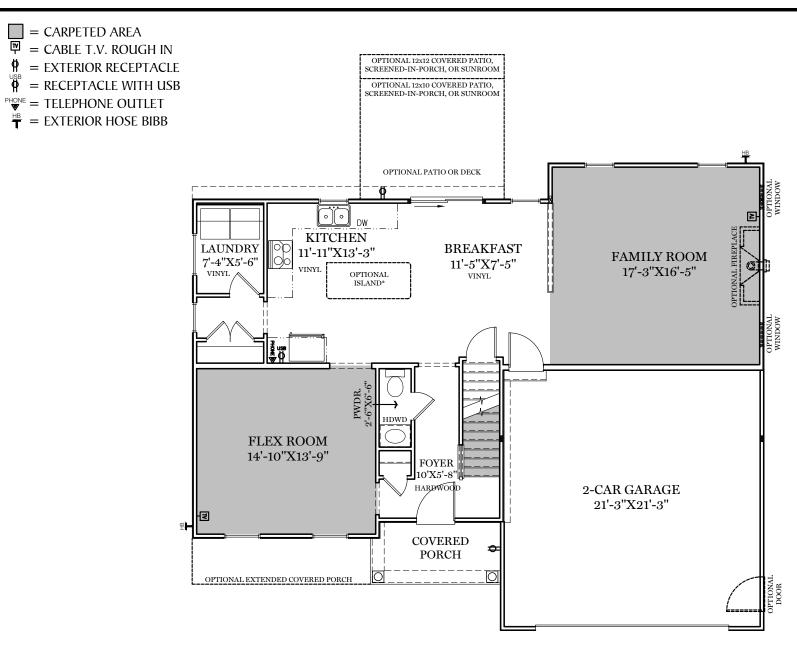

TRADITIONAL\*\* & CLASSIC FLOOR PLAN SHOWN

1st Floor Plan - 1,088 sf

**RILEY** 

\*ISLAND INCLUDED IN SELECT COMMUNITES AND WITH SELECT KITCHEN PACKAGE OPTIONS

\*\* TRADITIONAL FLOOR PLAN ONLY AVAILABLE IN SELECT COMMUNITIES ALL IMAGES ARE FOR ARTISTIC
PURPOSES ONLY AND MAY CONTAIN
ADDITIONAL FEATURES OR DESIGN
OPTIONS NOT AVAILABLE ON ALL
HOME PLANS AND IN ALL
NEIGHBORHOODS. ROOM SIZE
DIMENSIONS AND SQUARE FOOTAGES
ARE APPROXIMATE. CONTACT SALES
AGENT FOR MORE INFORMATION.
TERMS AND CONDITIONS APPLY.
HTTPS://EGSTOLTZFUSHOMES.COM/
TERMS-AND-CONDITIONS/