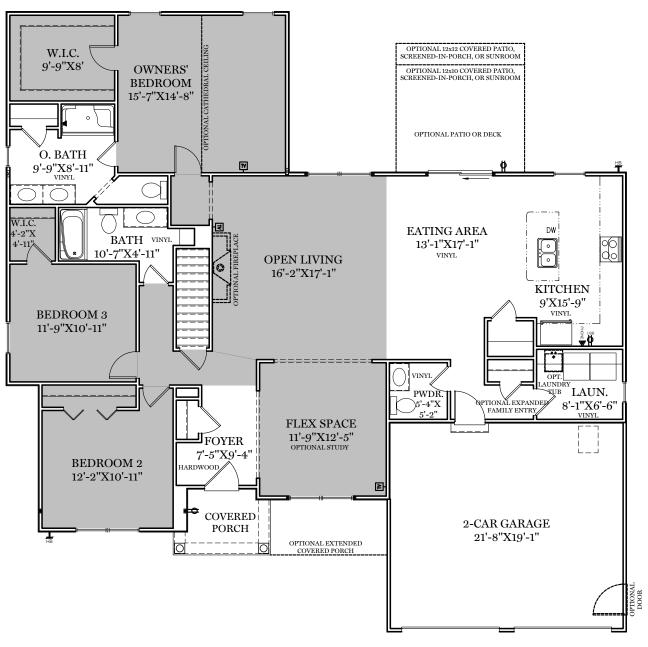

1st Floor Plan - 2,022 sf

"STAPLETON"

\*\* TRADITIONAL FLOOR PLAN ONLY AVAILABLE IN SELECT COMMUNITIES ALL IMAGES ARE FOR ARTISTIC
PURPOSES ONLY AND MAY CONTAIN
ADDITIONAL FEATURES OR DESIGN
OPTIONS NOT AVAILABLE ON ALL
HOME PLANS AND IN ALL
RIGHBORHOODS. ROOM SIZE
DIMENSIONS AND SQUARE FOOTAGES
ARE APPROXIMATE. CONTACT SALES
AGENT FOR MORE INFORMATION.
TERMS AND CONDITIONS APPLY.
HTTPS://EGSTOLTZFUSHOMES.COM/
TERMS-AND-CONDITIONS/

1st Floor Plan
"STAPLETON"

ALL IMAGES ARE FOR ARTISTIC
PURPOSES ONLY AND MAY CONTAIN
ADDITIONAL FEATURES OR DESIGN
OPTIONS NOT AVAILABLE ON ALL
HOME PLANS AND IN ALL
NEIGHBORHOODS. ROOM SIZE
DIMENSIONS AND SQUARE FOOTAGES
ARE APPROXIMATE. CONTACT SALES
AGENT FOR MORE INFORMATION.
TERMS AND CONDITIONS APPLY.
HTTPS://EGSTOLTZFUSHOMES.COM/
TERMS-AND-CONDITIONS/

ALL IMAGES ARE FOR ARTISTIC
PURPOSES ONLY AND MAY CONTAIN
ADDITIONAL FEATURES OR DESIGN
OPTIONS NOT AVAILABLE ON ALL
HOME PLANS AND IN ALL
NEIGHBORHOODS. ROOM SIZE
DIMENSIONS AND SQUARE FOOTAGES
ARE APPROXIMATE. CONTACT SALES
AGENT FOR MORE INFORMATION.
TERMS AND CONDITIONS APPLY.
HTTPS://EGSTOLTZFUSHOMES.COM/
TERMS-AND-CONDITIONS/