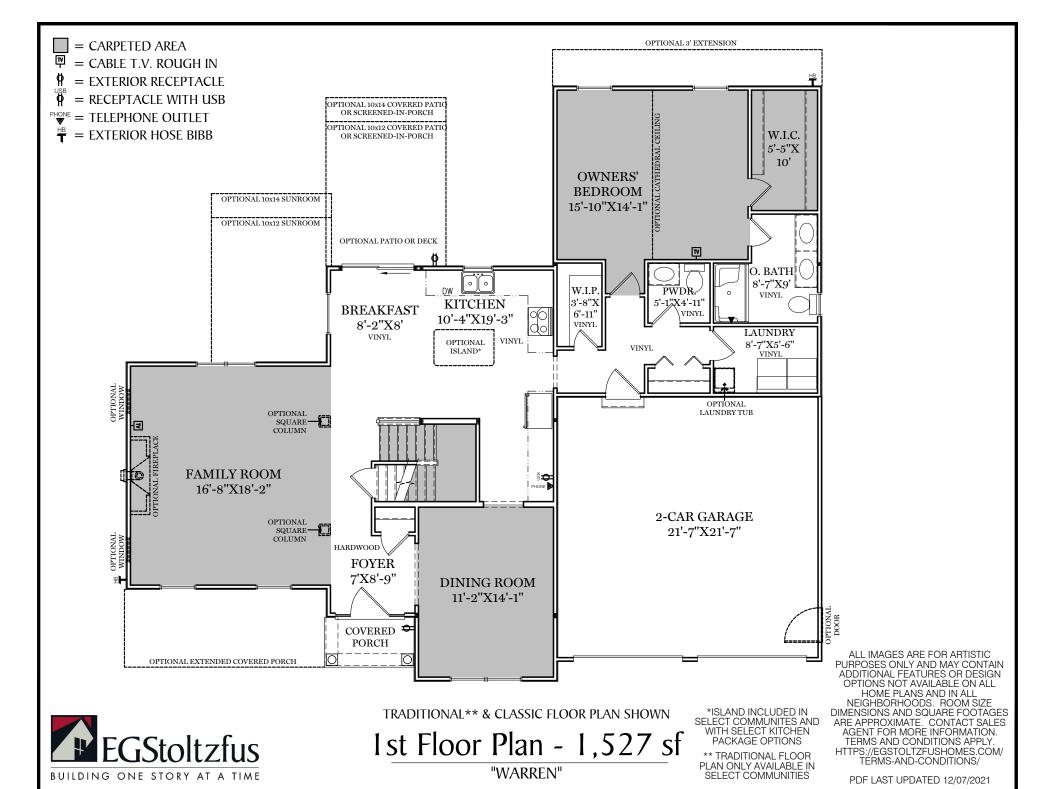

## AMERICAN FLOOR PLAN

HERITAGE FLOOR PLAN

1st Floor Plan
"WARREN"

ALL IMAGES ARE FOR ARTISTIC
PURPOSES ONLY AND MAY CONTAIN
ADDITIONAL FEATURES OR DESIGN
OPTIONS NOT AVAILABLE ON ALL
HOME PLANS AND IN ALL
NEIGHBORHOODS. ROOM SIZE
DIMENSIONS AND SQUARE FOOTAGES
ARE APPROXIMATE. CONTACT SALES
AGENT FOR MORE INFORMATION.
TERMS AND CONDITIONS APPLY.
HTTPS://EGSTOLTZFUSHOMES.COM/
TERMS-AND-CONDITIONS/

SELECT COMMUNITIES PDF LAST UPDATED 12/07/2021