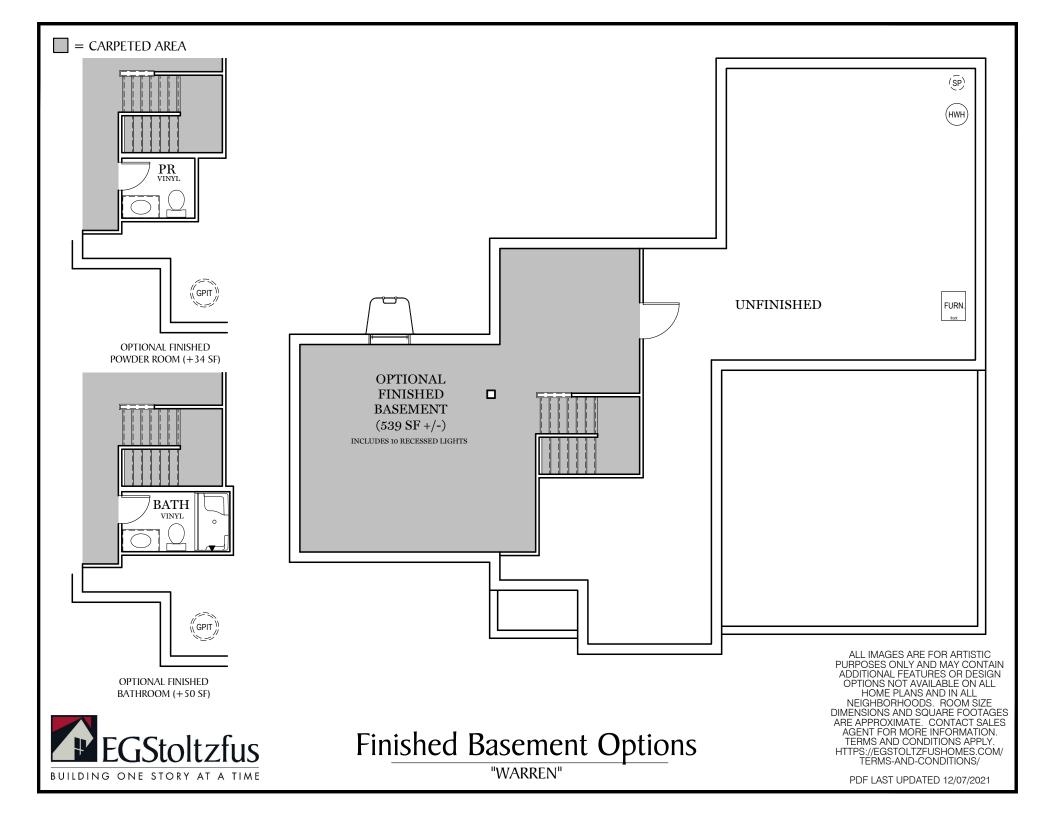

1 st Floor Options
"WARREN"

ALL IMAGES ARE FOR ARTISTIC
PURPOSES ONLY AND MAY CONTAIN
ADDITIONAL FEATURES OR DESIGN
OPTIONS NOT AVAILABLE ON ALL
HOME PLANS AND IN ALL
NEIGHBORHOODS. ROOM SIZE
DIMENSIONS AND SQUARE FOOTAGES
ARE APPROXIMATE. CONTACT SALES
AGENT FOR MORE INFORMATION.
TERMS AND CONDITIONS APPLY.
HTTPS://EGSTOLTZFUSHOMES.COM/
TERMS-AND-CONDITIONS/