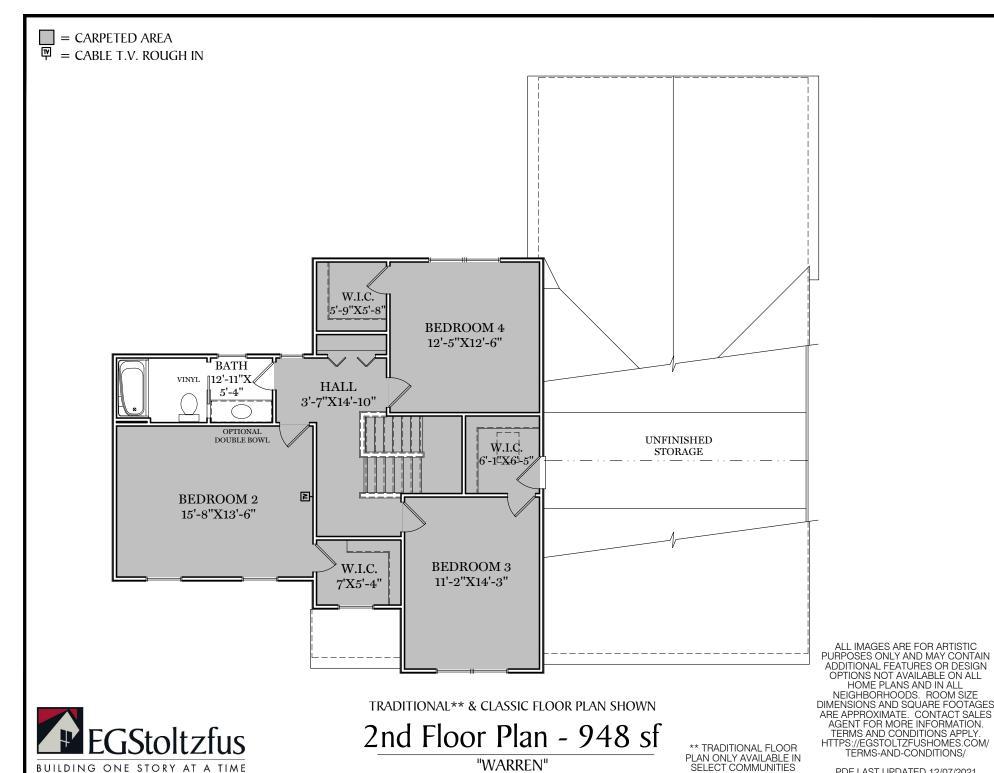

## AMERICAN FLOOR PLAN

HERITAGE FLOOR PLAN

2nd Floor Plan
"WARREN"

ALL IMAGES ARE FOR ARTISTIC
PURPOSES ONLY AND MAY CONTAIN
ADDITIONAL FEATURES OR DESIGN
OPTIONS NOT AVAILABLE ON ALL
HOME PLANS AND IN ALL
NEIGHBORHOODS. ROOM SIZE
DIMENSIONS AND SQUARE FOOTAGES
ARE APPROXIMATE. CONTACT SALES
AGENT FOR MORE INFORMATION.
TERMS AND CONDITIONS APPLY.
HTTPS://EGSTOLTZFUSHOMES.COM/
TERMS-AND-CONDITIONS/