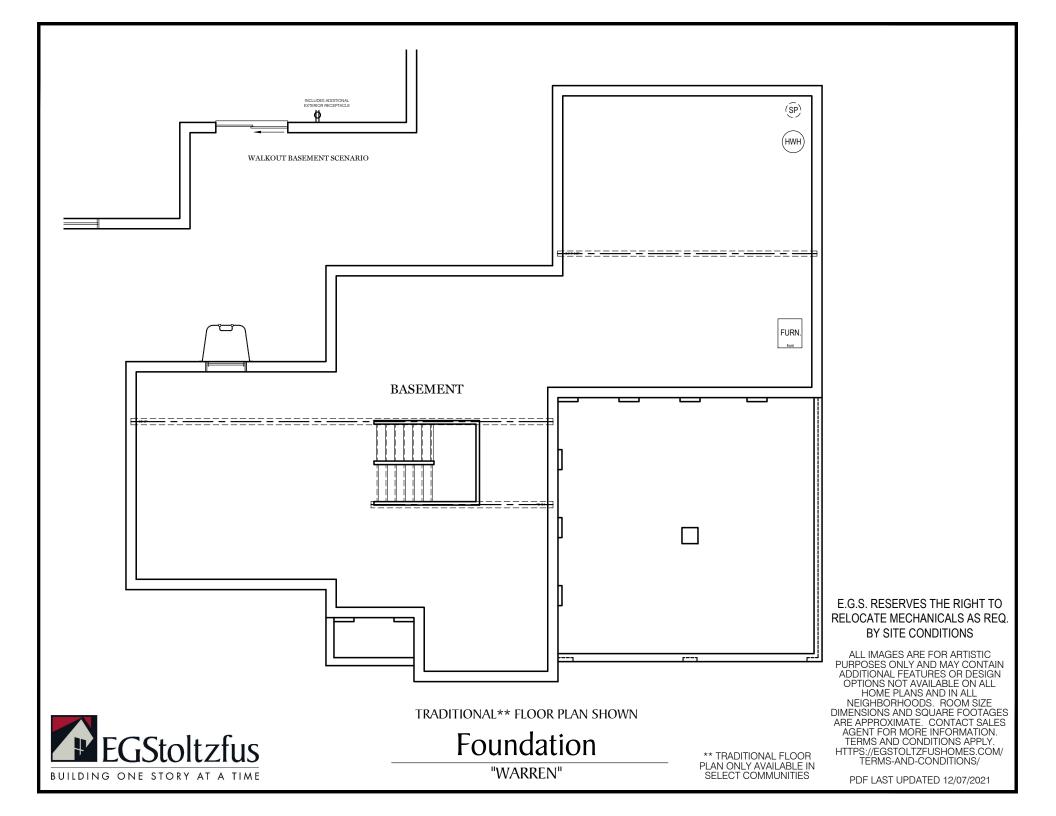

## AMERICAN FLOOR PLAN

HERITAGE FLOOR PLAN

1st Floor Plan
"WARREN"

ALL IMAGES ARE FOR ARTISTIC
PURPOSES ONLY AND MAY CONTAIN
ADDITIONAL FEATURES OR DESIGN
OPTIONS NOT AVAILABLE ON ALL
HOME PLANS AND IN ALL
NEIGHBORHOODS. ROOM SIZE
DIMENSIONS AND SQUARE FOOTAGES
ARE APPROXIMATE. CONTACT SALES
AGENT FOR MORE INFORMATION.
TERMS AND CONDITIONS APPLY.
HTTPS://EGSTOLTZFUSHOMES.COM/
TERMS-AND-CONDITIONS/