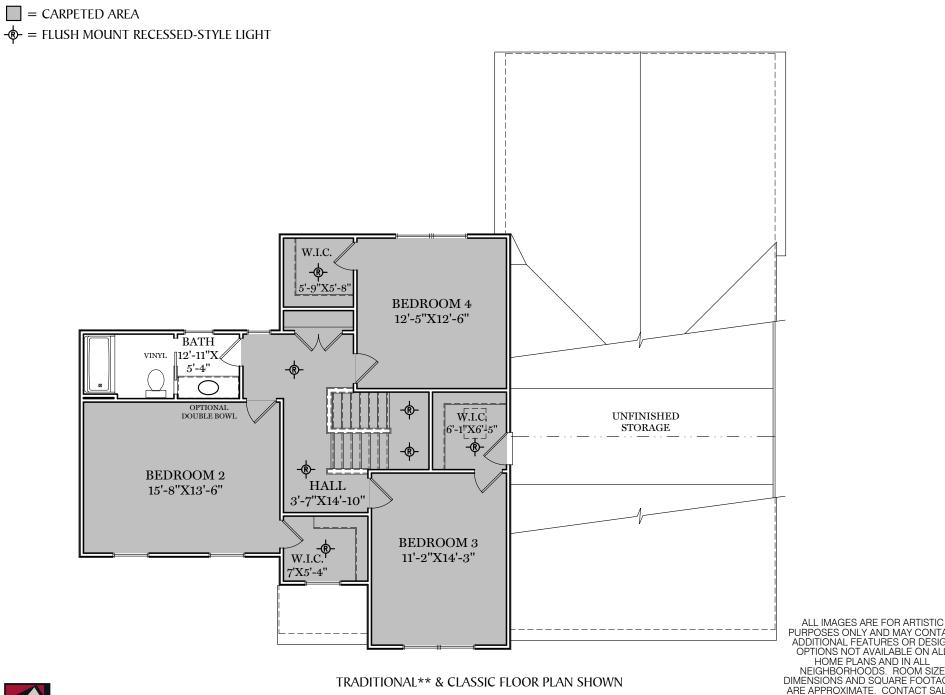

## AMERICAN FLOOR PLAN

HERITAGE FLOOR PLAN

2nd Floor Plan
"WARREN"

ALL IMAGES ARE FOR ARTISTIC PURPOSES ONLY AND MAY CONTAIN ADDITIONAL FEATURES OR DESIGN OPTIONS NOT AVAILABLE ON ALL HOME PLANS AND IN ALL NEIGHBORHOODS. ROOM SIZE DIMENSIONS AND SQUARE FOOTAGES ARE APPROXIMATE. CONTACT SALES AGENT FOR MORE INFORMATION. TERMS AND CONDITIONS APPLY. HTTPS://EGSTOLTZFUSHOMES.COM/TERMS-AND-CONDITIONS/