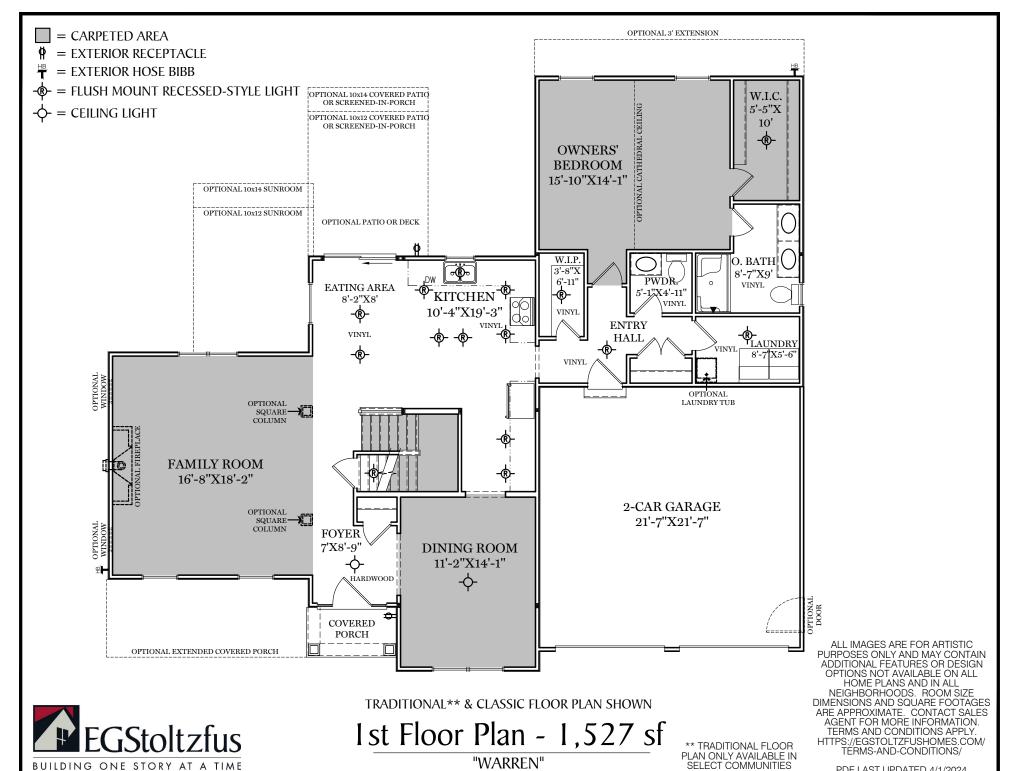

## AMERICAN FLOOR PLAN

HERITAGE FLOOR PLAN

1st Floor Plan
"WARREN"

ALL IMAGES ARE FOR ARTISTIC
PURPOSES ONLY AND MAY CONTAIN
ADDITIONAL FEATURES OR DESIGN
OPTIONS NOT AVAILABLE ON ALL
HOME PLANS AND IN ALL
NEIGHBORHOODS. ROOM SIZE
DIMENSIONS AND SQUARE FOOTAGES
ARE APPROXIMATE. CONTACT SALES
AGENT FOR MORE INFORMATION.
TERMS AND CONDITIONS APPLY.
HTTPS://EGSTOLTZFUSHOMES.COM/
TERMS-AND-CONDITIONS/