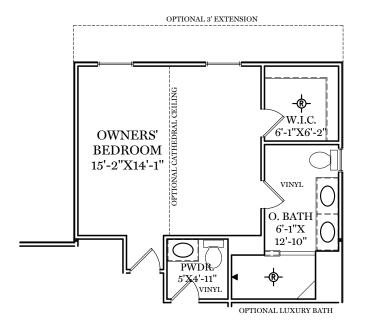

## AMERICAN FLOOR PLAN

HERITAGE FLOOR PLAN

1st Floor Plan
"WARREN"

ALL IMAGES ARE FOR ARTISTIC
PURPOSES ONLY AND MAY CONTAIN
ADDITIONAL FEATURES OR DESIGN
OPTIONS NOT AVAILABLE ON ALL
HOME PLANS AND IN ALL
NEIGHBORHOODS. ROOM SIZE
DIMENSIONS AND SQUARE FOOTAGES
ARE APPROXIMATE. CONTACT SALES
AGENT FOR MORE INFORMATION.
TERMS AND CONDITIONS APPLY.
HTTPS://EGSTOLTZFUSHOMES.COM/
TERMS-AND-CONDITIONS/