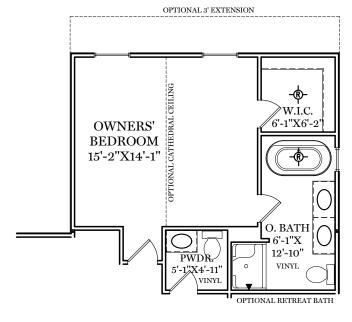

1 st Floor Options
"WARREN"

ALL IMAGES ARE FOR ARTISTIC
PURPOSES ONLY AND MAY CONTAIN
ADDITIONAL FEATURES OR DESIGN
OPTIONS NOT AVAILABLE ON ALL
HOME PLANS AND IN ALL
NEIGHBORHOODS. ROOM SIZE
DIMENSIONS AND SQUARE FOOTAGES
ARE APPROXIMATE. CONTACT SALES
AGENT FOR MORE INFORMATION.
TERMS AND CONDITIONS APPLY.
HTTPS://EGSTOLTZFUSHOMES.COM/
TERMS-AND-CONDITIONS/