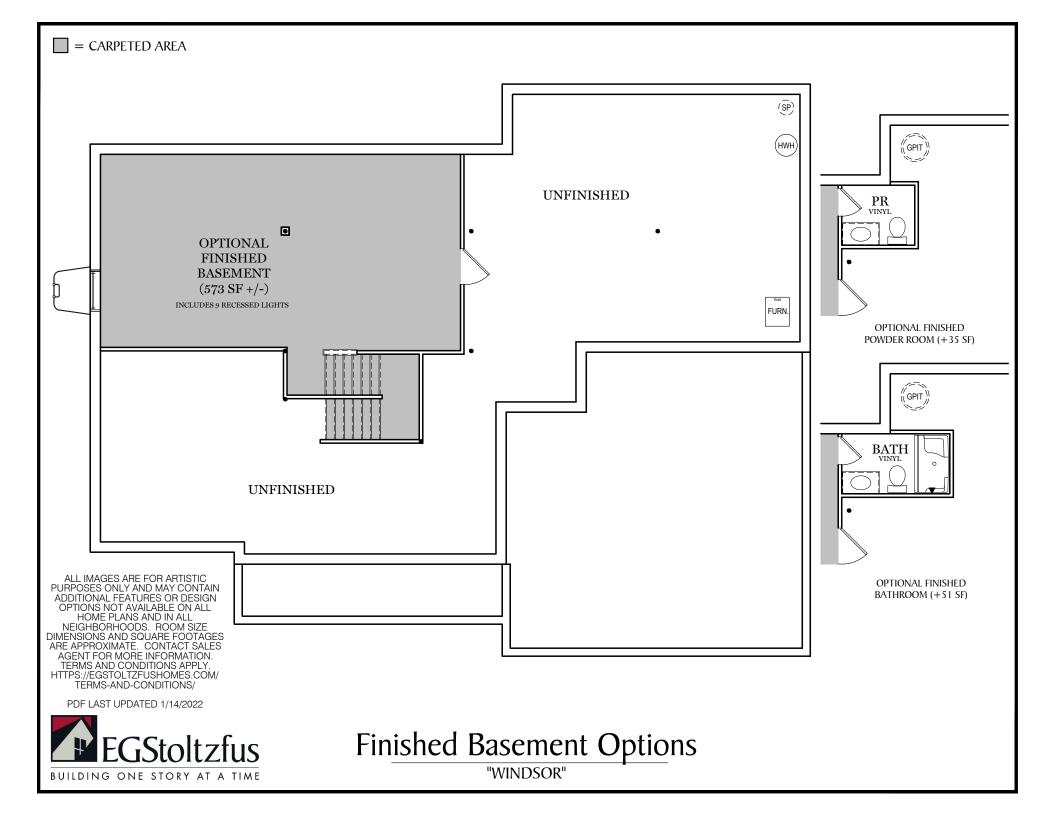

ALL IMAGES ARE FOR ARTISTIC PURPOSES ONLY AND MAY CONTAIN ADDITIONAL FEATURES OR DESIGN OPTIONS NOT AVAILABLE ON ALL HOME PLANS AND IN ALL NEIGHBORHOODS. ROOM SIZE DIMENSIONS AND SQUARE FOOTAGES ARE APPROXIMATE. CONTACT SALES AGENT FOR MORE INFORMATION. TERMS AND CONDITIONS APPLY. HTTPS://EGSTOLTZFUSHOMES.COM/TERMS-AND-CONDITIONS/

PDF LAST UPDATED 1/14/2022

1st Floor Plan

 $\square$  = CARPETED AREA  $\square$  = CABLE T.V. ROUGH IN

\*\* TRADITIONAL ELEVATION ONLY AVAILABLE IN SELECT COMMUNITIES

ALL IMAGES ARE FOR ARTISTIC
PURPOSES ONLY AND MAY CONTAIN
ADDITIONAL FEATURES OR DESIGN
OPTIONS NOT AVAILABLE ON ALL
HOME PLANS AND IN ALL
NEIGHBORHOODS. ROOM SIZE
DIMENSIONS AND SQUARE FOOTAGES
ARE APPROXIMATE. CONTACT SALES
AGENT FOR MORE INFORMATION.
TERMS AND CONDITIONS APPLY.
HTTPS://EGSTOLTZFUSHOMES.COM/
TERMS-AND-CONDITIONS/