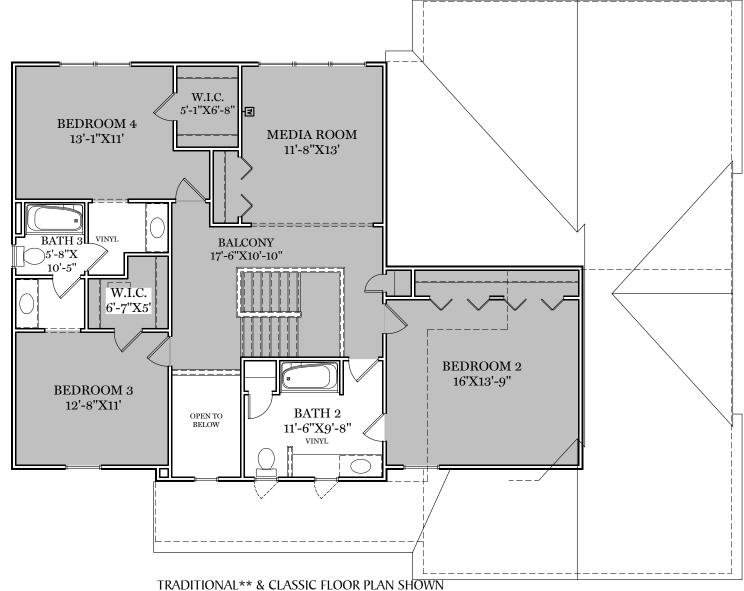

PDF LAST UPDATED 1/14/2022

2nd Floor Plan - 1,362 sf

ALL IMAGES ARE FOR ARTISTIC PURPOSES ONLY AND MAY CONTAIN ADDITIONAL FEATURES OR DESIGN OPTIONS NOT AVAILABLE ON ALL HOME PLANS AND IN ALL NEIGHBORHOODS. ROOM SIZE DIMENSIONS AND SQUARE FOOTAGES ARE APPROXIMATE. CONTACT SALES AGENT FOR MORE INFORMATION. TERMS AND CONDITIONS APPLY. HTTPS://EGSTOLTZFUSHOMES.COM/TERMS-AND-CONDITIONS/

PDF LAST UPDATED 1/14/2022

## 2nd Floor Plan

ALL IMAGES ARE FOR ARTISTIC
PURPOSES ONLY AND MAY CONTAIN
ADDITIONAL FEATURES OR DESIGN
OPTIONS NOT AVAILABLE ON ALL
HOME PLANS AND IN ALL
NEIGHBORHOODS. ROOM SIZE
DIMENSIONS AND SQUARE FOOTAGES
ARE APPROXIMATE. CONTACT SALES
AGENT FOR MORE INFORMATION.
TERMS AND CONDITIONS APPLY.
HTTPS://EGSTOLTZFUSHOMES.COM/
TERMS-AND-CONDITIONS/