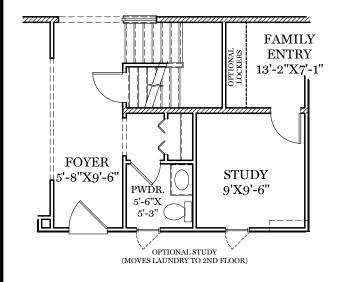

ALL IMAGES ARE FOR ARTISTIC PURPOSES ONLY AND MAY CONTAIN ADDITIONAL FEATURES OR DESIGN OPTIONS NOT AVAILABLE ON ALL HOME PLANS AND IN ALL NEIGHBORHOODS. ROOM SIZE DIMENSIONS AND SQUARE FOOTAGES ARE APPROXIMATE. CONTACT SALES AGENT FOR MORE INFORMATION. TERMS AND CONDITIONS APPLY. HTTPS://EGSTOLTZFUSHOMES.COM/TERMS-AND-CONDITIONS/

PDF LAST UPDATED 1/14/2022

1st Floor Plan

 $\square$  = CARPETED AREA  $\square$  = CABLE T.V. ROUGH IN

\*\* TRADITIONAL ELEVATION ONLY AVAILABLE IN SELECT COMMUNITIES

ALL IMAGES ARE FOR ARTISTIC
PURPOSES ONLY AND MAY CONTAIN
ADDITIONAL FEATURES OR DESIGN
OPTIONS NOT AVAILABLE ON ALL
HOME PLANS AND IN ALL
NEIGHBORHOODS. ROOM SIZE
DIMENSIONS AND SQUARE FOOTAGES
ARE APPROXIMATE. CONTACT SALES
AGENT FOR MORE INFORMATION.
TERMS AND CONDITIONS APPLY.
HTTPS://EGSTOLTZFUSHOMES.COM/
TERMS-AND-CONDITIONS/