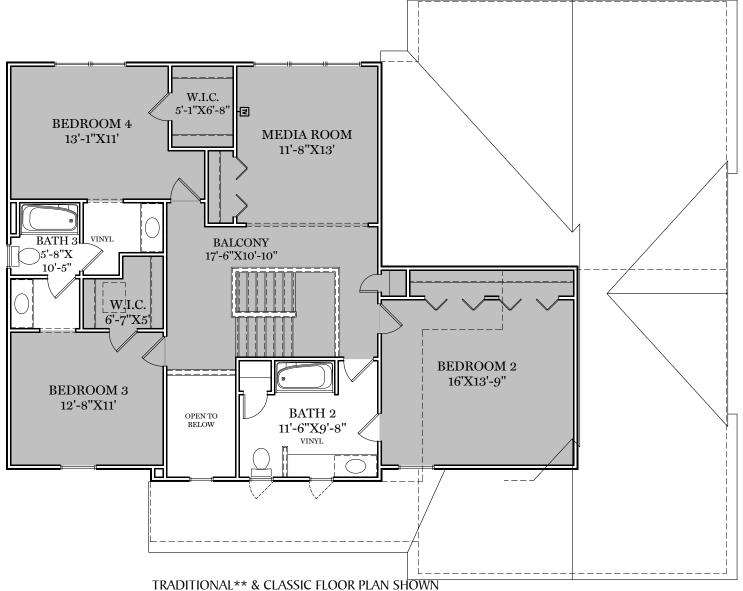

## 2nd Floor Plan

ALL IMAGES ARE FOR ARTISTIC
PURPOSES ONLY AND MAY CONTAIN
ADDITIONAL FEATURES OR DESIGN
OPTIONS NOT AVAILABLE ON ALL
HOME PLANS AND IN ALL
NEIGHBORHOODS. ROOM SIZE
DIMENSIONS AND SQUARE FOOTAGES
ARE APPROXIMATE. CONTACT SALES
AGENT FOR MORE INFORMATION.
TERMS AND CONDITIONS APPLY.
HTTPS://EGSTOLTZFUSHOMES.COM/
TERMS-AND-CONDITIONS/

PDF LAST UPDATED 10/12/2022

2nd Floor Plan - 1,362 sf

ALL IMAGES ARE FOR ARTISTIC PURPOSES ONLY AND MAY CONTAIN ADDITIONAL FEATURES OR DESIGN OPTIONS NOT AVAILABLE ON ALL HOME PLANS AND IN ALL NEIGHBORHOODS. ROOM SIZE DIMENSIONS AND SQUARE FOOTAGES ARE APPROXIMATE. CONTACT SALES AGENT FOR MORE INFORMATION. TERMS AND CONDITIONS APPLY. HTTPS://EGSTOLTZFUSHOMES.COM/TERMS-AND-CONDITIONS/

PDF LAST UPDATED 10/12/2022