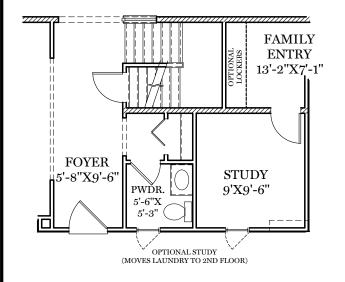

## 1st Floor Plan

□ = CARPETED AREA□ = CABLE T.V. OUTLET

W/ ELECTRICAL OUTLET

\*\* TRADITIONAL ELEVATION ONLY AVAILABLE IN SELECT COMMUNITIES

ALL IMAGES ARE FOR ARTISTIC PURPOSES ONLY AND MAY CONTAIN ADDITIONAL FEATURES OR DESIGN OPTIONS NOT AVAILABLE ON ALL HOME PLANS AND IN ALL NEIGHBORHOODS. ROOM SIZE DIMENSIONS AND SQUARE FOOTAGES ARE APPROXIMATE. CONTACT SALES AGENT FOR MORE INFORMATION. TERMS AND CONDITIONS APPLY. HTTPS://EGSTOLTZFUSHOMES.COM/TERMS-AND-CONDITIONS/