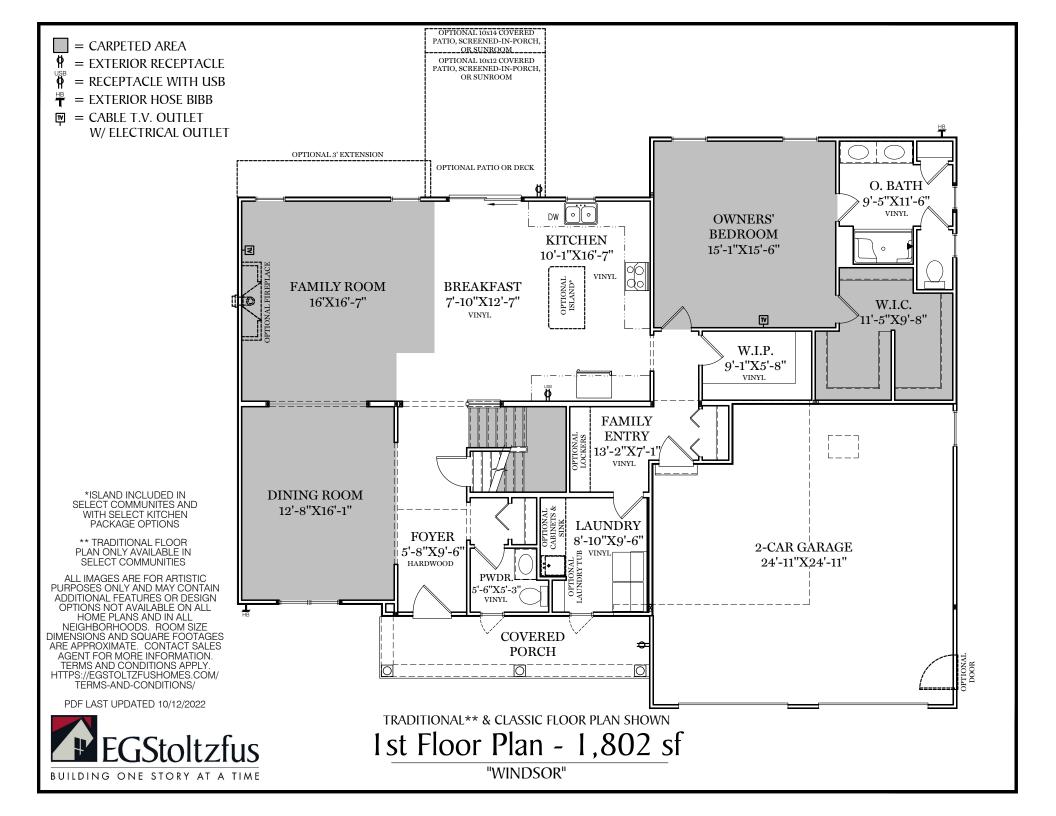

## 1st Floor Plan

□ = CARPETED AREA□ = CABLE T.V. OUTLET

W/ ELECTRICAL OUTLET

\*\* TRADITIONAL ELEVATION ONLY AVAILABLE IN SELECT COMMUNITIES

ALL IMAGES ARE FOR ARTISTIC PURPOSES ONLY AND MAY CONTAIN ADDITIONAL FEATURES OR DESIGN OPTIONS NOT AVAILABLE ON ALL HOME PLANS AND IN ALL NEIGHBORHOODS. ROOM SIZE DIMENSIONS AND SQUARE FOOTAGES ARE APPROXIMATE. CONTACT SALES AGENT FOR MORE INFORMATION. TERMS AND CONDITIONS APPLY. HTTPS://EGSTOLTZFUSHOMES.COM/TERMS-AND-CONDITIONS/

ALL IMAGES ARE FOR ARTISTIC
PURPOSES ONLY AND MAY CONTAIN
ADDITIONAL FEATURES OR DESIGN
OPTIONS NOT AVAILABLE ON ALL
HOME PLANS AND IN ALL
NEIGHBORHOODS. ROOM SIZE
DIMENSIONS AND SQUARE FOOTAGES
ARE APPROXIMATE. CONTACT SALES
AGENT FOR MORE INFORMATION.
TERMS AND CONDITIONS APPLY.
HTTPS://EGSTOLTZFUSHOMES.COM/
TERMS-AND-CONDITIONS/

PDF LAST UPDATED 10/12/2022