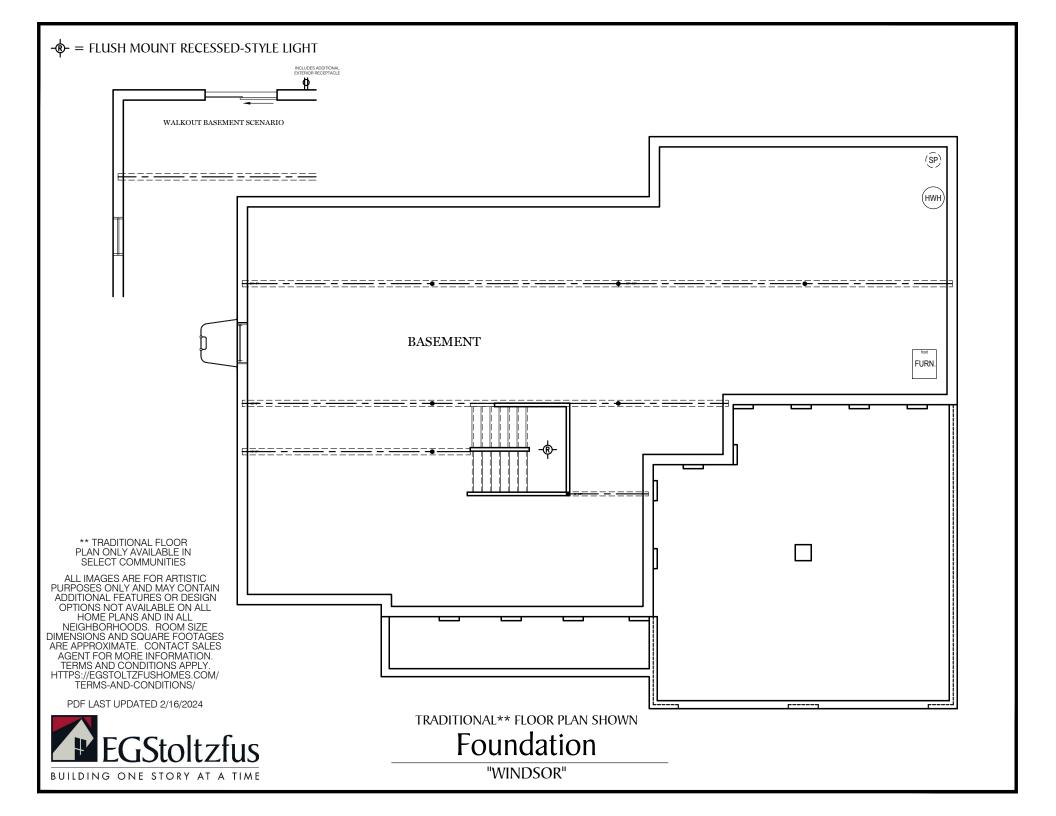

PDF LAST UPDATED 2/16/2024

1st Floor Plan

= CARPETED AREA

\*\* TRADITIONAL ELEVATION ONLY AVAILABLE IN SELECT COMMUNITIES

ALL IMAGES ARE FOR ARTISTIC PURPOSES ONLY AND MAY CONTAIN ADDITIONAL FEATURES OR DESIGN OPTIONS NOT AVAILABLE ON ALL HOME PLANS AND IN ALL NEIGHBORHOODS. ROOM SIZE DIMENSIONS AND SQUARE FOOTAGES ARE APPROXIMATE. CONTACT SALES AGENT FOR MORE INFORMATION. TERMS AND CONDITIONS APPLY. HTTPS://EGSTOLTZFUSHOMES.COM/TERMS-AND-CONDITIONS/

PDF LAST UPDATED 2/16/2024

TRADITIONAL\*\* & CLASSIC FLOOR PLAN SHOWN

2nd Floor Plan - 1,311 sf

ALL IMAGES ARE FOR ARTISTIC PURPOSES ONLY AND MAY CONTAIN ADDITIONAL FEATURES OR DESIGN OPTIONS NOT AVAILABLE ON ALL HOME PLANS AND IN ALL NEIGHBORHOODS. ROOM SIZE DIMENSIONS AND SQUARE FOOTAGES ARE APPROXIMATE. CONTACT SALES AGENT FOR MORE INFORMATION. TERMS AND CONDITIONS APPLY. HTTPS://EGSTOLTZFUSHOMES.COM/TERMS-AND-CONDITIONS/