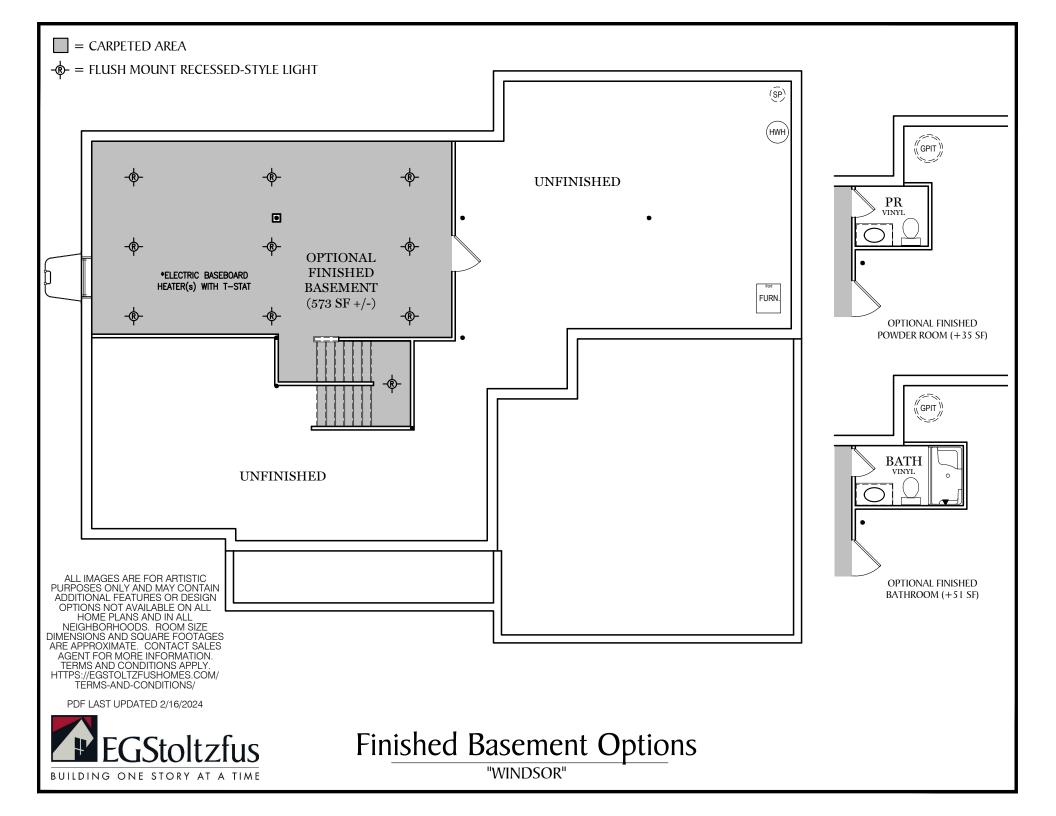

PDF LAST UPDATED 2/16/2024

## 2nd Floor Plan

-🖟- = Flush mount recessed-style light

- = CEILING LIGHT

ALL IMAGES ARE FOR ARTISTIC
PURPOSES ONLY AND MAY CONTAIN
ADDITIONAL FEATURES OR DESIGN
OPTIONS NOT AVAILABLE ON ALL
HOME PLANS AND IN ALL
NEIGHBORHOODS. ROOM SIZE
DIMENSIONS AND SQUARE FOOTAGES
ARE APPROXIMATE. CONTACT SALES
AGENT FOR MORE INFORMATION.
TERMS AND CONDITIONS APPLY.
HTTPS://EGSTOLTZFUSHOMES.COM/
TERMS-AND-CONDITIONS/