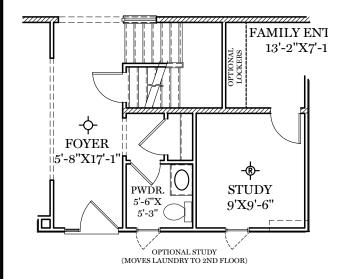

DESIGN OPTIONS NOT AVAILABLE ON ALL HOME PLANS AND IN ALL NEIGHBORHOODS. ROOM SIZE DIMENSIONS AND SQUARE FOOTAGES ARE APPROXIMATE. CONTACT SALES AGENT FOR MORE INFORMATION. TERMS AND CONDITIONS APPLY. HTTPS://EGSTOLTZFUSHOMES.COM/TERMS-AND-CONDITIONS/

PDF LAST UPDATED 2/16/2024



TRADITIONAL\*\* & CLASSIC FLOOR PLAN SHOWN

2nd Floor Plan - 1,311 sf





ALL IMAGES ARE FOR ARTISTIC PURPOSES ONLY AND MAY CONTAIN ADDITIONAL FEATURES OR DESIGN OPTIONS NOT AVAILABLE ON ALL HOME PLANS AND IN ALL NEIGHBORHOODS. ROOM SIZE DIMENSIONS AND SQUARE FOOTAGES ARE APPROXIMATE. CONTACT SALES AGENT FOR MORE INFORMATION. TERMS AND CONDITIONS APPLY. HTTPS://EGSTOLTZFUSHOMES.COM/TERMS-AND-CONDITIONS/

PDF LAST UPDATED 2/16/2024



## 2nd Floor Plan

-🖟- = Flush mount recessed-style light

- = CEILING LIGHT









ALL IMAGES ARE FOR ARTISTIC
PURPOSES ONLY AND MAY CONTAIN
ADDITIONAL FEATURES OR DESIGN
OPTIONS NOT AVAILABLE ON ALL
HOME PLANS AND IN ALL
NEIGHBORHOODS. ROOM SIZE
DIMENSIONS AND SQUARE FOOTAGES
ARE APPROXIMATE. CONTACT SALES
AGENT FOR MORE INFORMATION.
TERMS AND CONDITIONS APPLY.
HTTPS://EGSTOLTZFUSHOMES.COM/
TERMS-AND-CONDITIONS/

PDF LAST UPDATED 2/16/2024



1st & 2nd Floor Options







TRADITIONAL ELEVATION\*\*



\*\* TRADITIONAL ELEVATION ONLY AVAILABLE IN SELECT COMMUNITIES

ALL IMAGES ARE FOR ARTISTIC
PURPOSES ONLY AND MAY CONTAIN
ADDITIONAL FEATURES OR DESIGN
OPTIONS NOT AVAILABLE ON ALL
HOME PLANS AND IN ALL
NEIGHBORHOODS. ROOM SIZE
DIMENSIONS AND SQUARE FOOTAGES
ARE APPROXIMATE. CONTACT SALES
AGENT FOR MORE INFORMATION.
TERMS AND CONDITIONS APPLY.
HTTPS://EGSTOLTZFUSH