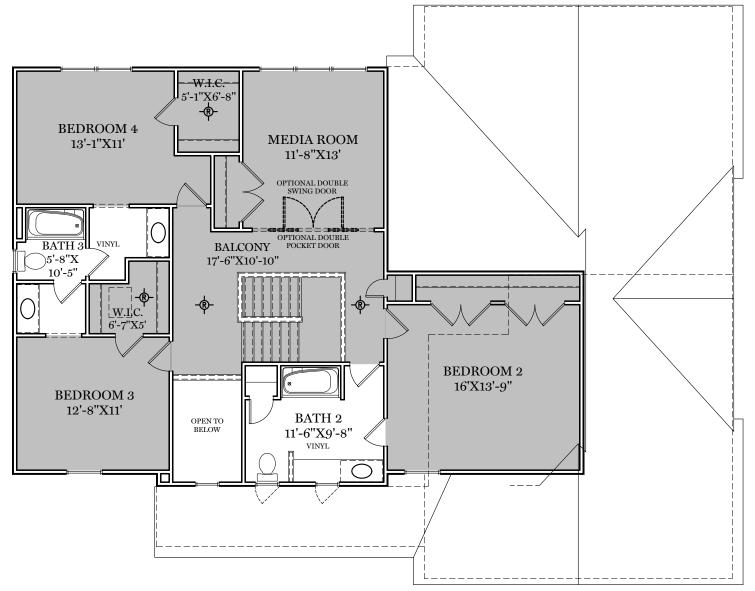

PDF LAST UPDATED 2/16/2024

TRADITIONAL\*\* & CLASSIC FLOOR PLAN SHOWN

2nd Floor Plan - 1,311 sf

ALL IMAGES ARE FOR ARTISTIC PURPOSES ONLY AND MAY CONTAIN ADDITIONAL FEATURES OR DESIGN OPTIONS NOT AVAILABLE ON ALL HOME PLANS AND IN ALL NEIGHBORHOODS. ROOM SIZE DIMENSIONS AND SQUARE FOOTAGES ARE APPROXIMATE. CONTACT SALES AGENT FOR MORE INFORMATION. TERMS AND CONDITIONS APPLY. HTTPS://EGSTOLTZFUSHOMES.COM/TERMS-AND-CONDITIONS/

PDF LAST UPDATED 2/16/2024

## 2nd Floor Plan

-🖟- = Flush mount recessed-style light

- = CEILING LIGHT

ALL IMAGES ARE FOR ARTISTIC
PURPOSES ONLY AND MAY CONTAIN
ADDITIONAL FEATURES OR DESIGN
OPTIONS NOT AVAILABLE ON ALL
HOME PLANS AND IN ALL
NEIGHBORHOODS. ROOM SIZE
DIMENSIONS AND SQUARE FOOTAGES
ARE APPROXIMATE. CONTACT SALES
AGENT FOR MORE INFORMATION.
TERMS AND CONDITIONS APPLY.
HTTPS://EGSTOLTZFUSHOMES.COM/
TERMS-AND-CONDITIONS/