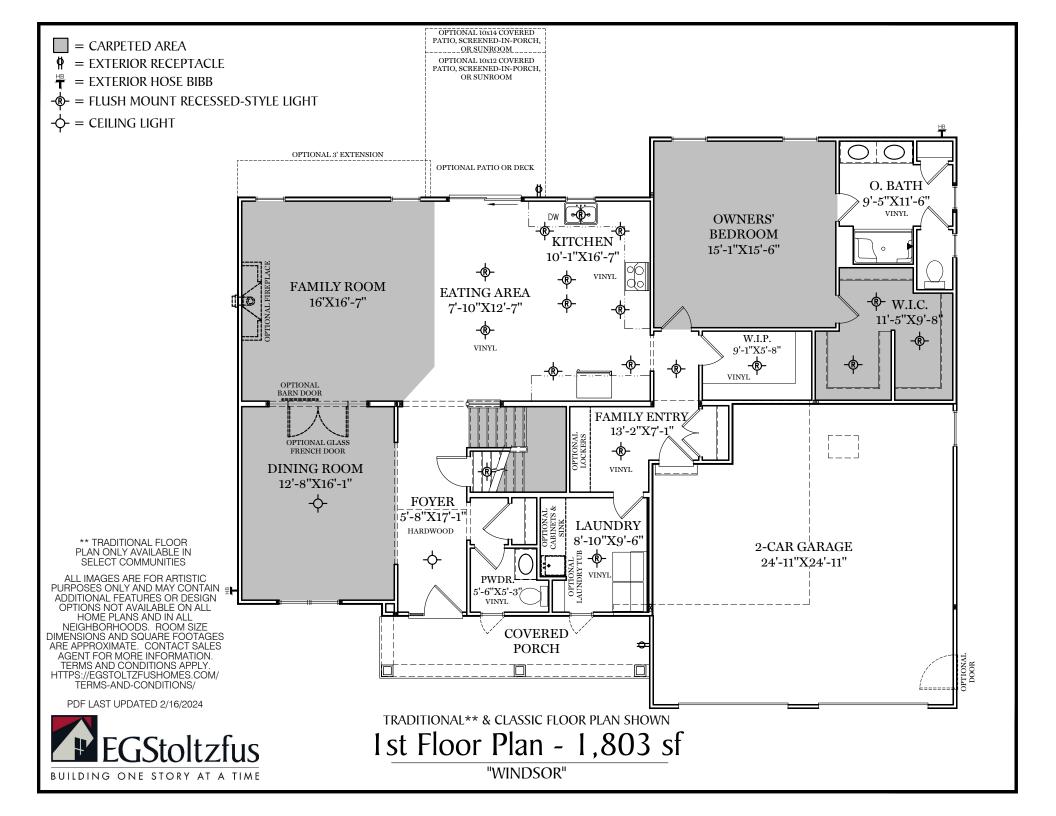

ALL IMAGES ARE FOR ARTISTIC PURPOSES ONLY AND MAY CONTAIN ADDITIONAL FEATURES OR DESIGN OPTIONS NOT AVAILABLE ON ALL HOME PLANS AND IN ALL NEIGHBORHOODS. ROOM SIZE DIMENSIONS AND SQUARE FOOTAGES ARE APPROXIMATE. CONTACT SALES AGENT FOR MORE INFORMATION. TERMS AND CONDITIONS APPLY. HTTPS://EGSTOLTZFUSHOMES.COM/TERMS-AND-CONDITIONS/

PDF LAST UPDATED 2/16/2024

1st Floor Plan

= CARPETED AREA

\*\* TRADITIONAL ELEVATION ONLY AVAILABLE IN SELECT COMMUNITIES

ALL IMAGES ARE FOR ARTISTIC PURPOSES ONLY AND MAY CONTAIN ADDITIONAL FEATURES OR DESIGN OPTIONS NOT AVAILABLE ON ALL HOME PLANS AND IN ALL NEIGHBORHOODS. ROOM SIZE DIMENSIONS AND SQUARE FOOTAGES ARE APPROXIMATE. CONTACT SALES AGENT FOR MORE INFORMATION. TERMS AND CONDITIONS APPLY. HTTPS://EGSTOLTZFUSHOMES.COM/TERMS-AND-CONDITIONS/