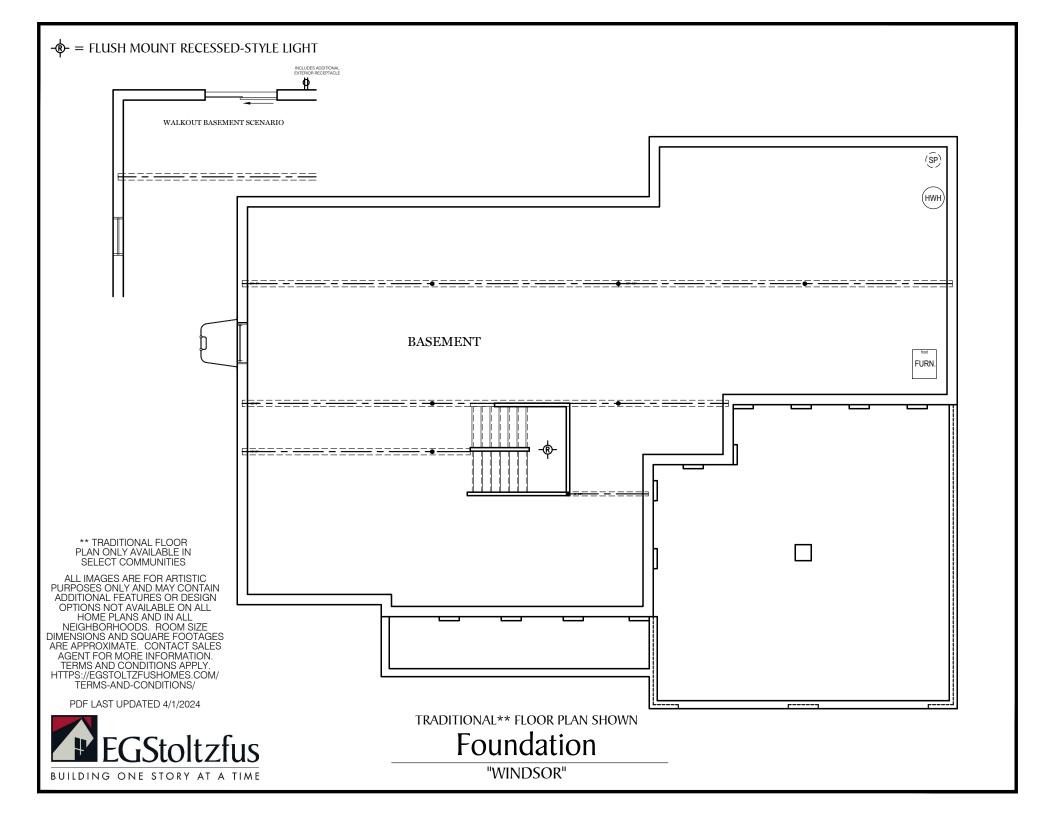

## 1st Floor Plan

= CARPETED AREA

-- FLUSH MOUNT RECESSED-STYLE LIGHT

\*\* TRADITIONAL ELEVATION ONLY AVAILABLE IN SELECT COMMUNITIES

ALL IMAGES ARE FOR ARTISTIC PURPOSES ONLY AND MAY CONTAIN ADDITIONAL FEATURES OR DESIGN OPTIONS NOT AVAILABLE ON ALL HOME PLANS AND IN ALL NEIGHBORHOODS. ROOM SIZE DIMENSIONS AND SQUARE FOOTAGES ARE APPROXIMATE. CONTACT SALES AGENT FOR MORE INFORMATION. TERMS AND CONDITIONS APPLY. HTTPS://EGSTOLTZFUSHOMES.COM/TERMS-AND-CONDITIONS/