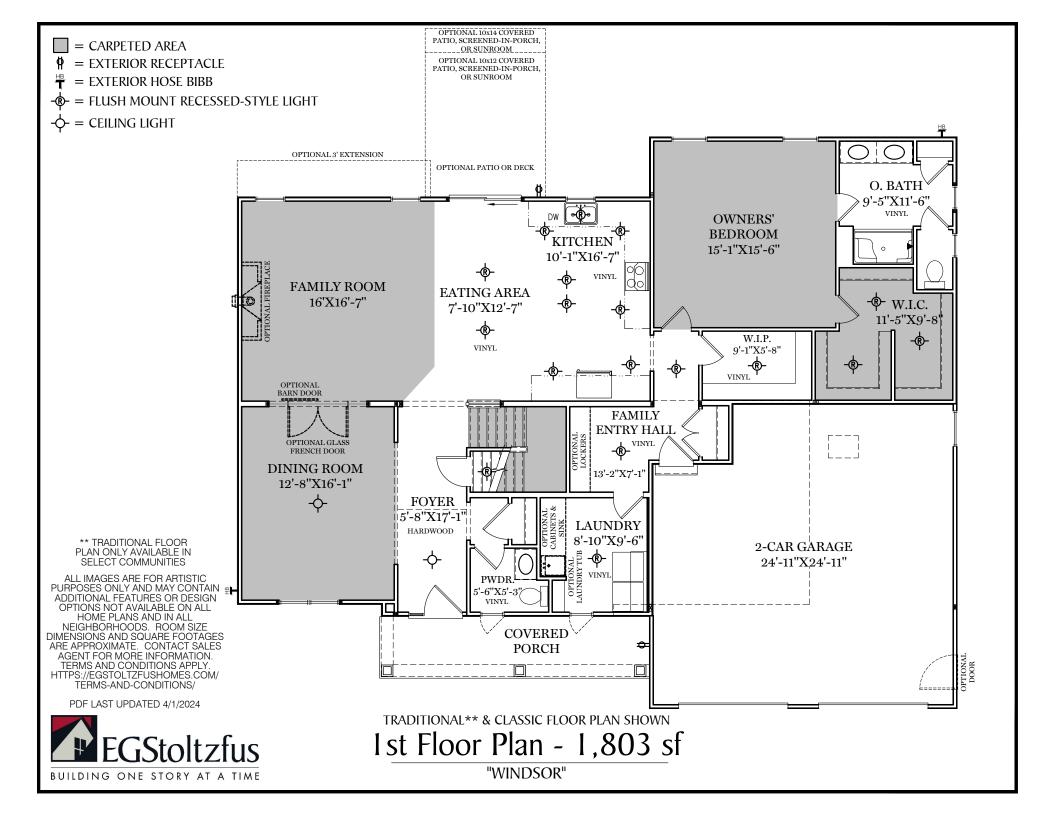

## 1st Floor Plan

= CARPETED AREA

-- FLUSH MOUNT RECESSED-STYLE LIGHT

\*\* TRADITIONAL ELEVATION ONLY AVAILABLE IN SELECT COMMUNITIES

ALL IMAGES ARE FOR ARTISTIC PURPOSES ONLY AND MAY CONTAIN ADDITIONAL FEATURES OR DESIGN OPTIONS NOT AVAILABLE ON ALL HOME PLANS AND IN ALL NEIGHBORHOODS. ROOM SIZE DIMENSIONS AND SQUARE FOOTAGES ARE APPROXIMATE. CONTACT SALES AGENT FOR MORE INFORMATION. TERMS AND CONDITIONS APPLY. HTTPS://EGSTOLTZFUSHOMES.COM/TERMS-AND-CONDITIONS/