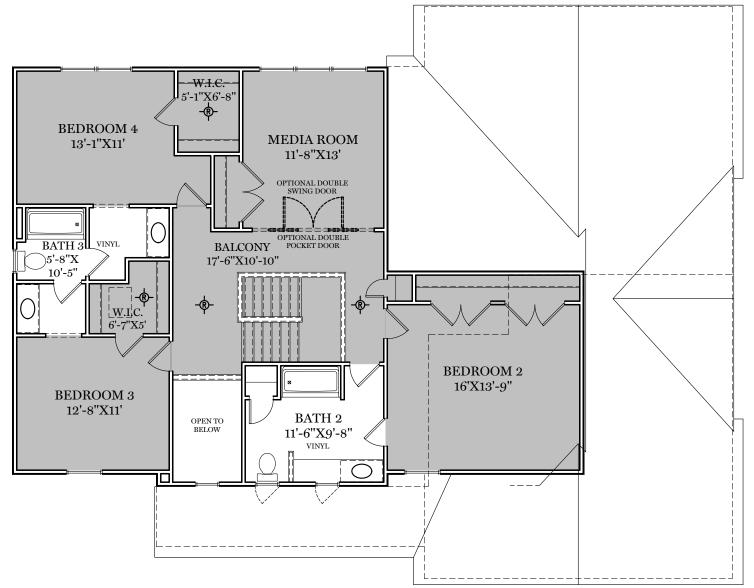

## 2nd Floor Plan

-🖟- = Flush mount recessed-style light

- = CEILING LIGHT

ALL IMAGES ARE FOR ARTISTIC
PURPOSES ONLY AND MAY CONTAIN
ADDITIONAL FEATURES OR DESIGN
OPTIONS NOT AVAILABLE ON ALL
HOME PLANS AND IN ALL
NEIGHBORHOODS. ROOM SIZE
DIMENSIONS AND SQUARE FOOTAGES
ARE APPROXIMATE. CONTACT SALES
AGENT FOR MORE INFORMATION.
TERMS AND CONDITIONS APPLY.
HTTPS://EGSTOLTZFUSHOMES.COM/
TERMS-AND-CONDITIONS/