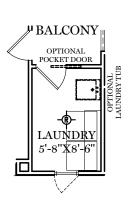

## 2nd Floor Plan

-🖟- = Flush mount recessed-style light

- = CEILING LIGHT

ALL IMAGES ARE FOR ARTISTIC
PURPOSES ONLY AND MAY CONTAIN
ADDITIONAL FEATURES OR DESIGN
OPTIONS NOT AVAILABLE ON ALL
HOME PLANS AND IN ALL
NEIGHBORHOODS. ROOM SIZE
DIMENSIONS AND SQUARE FOOTAGES
ARE APPROXIMATE. CONTACT SALES
AGENT FOR MORE INFORMATION.
TERMS AND CONDITIONS APPLY.
HTTPS://EGSTOLTZFUSHOMES.COM/
TERMS-AND-CONDITIONS/