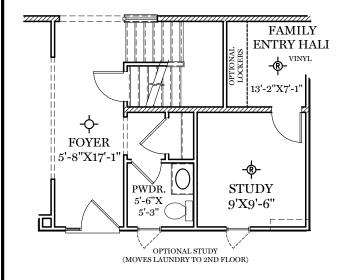

## 1st Floor Plan

= CARPETED AREA

-- FLUSH MOUNT RECESSED-STYLE LIGHT

\*\* TRADITIONAL ELEVATION ONLY AVAILABLE IN SELECT COMMUNITIES

ALL IMAGES ARE FOR ARTISTIC PURPOSES ONLY AND MAY CONTAIN ADDITIONAL FEATURES OR DESIGN OPTIONS NOT AVAILABLE ON ALL HOME PLANS AND IN ALL NEIGHBORHOODS. ROOM SIZE DIMENSIONS AND SQUARE FOOTAGES ARE APPROXIMATE. CONTACT SALES AGENT FOR MORE INFORMATION. TERMS AND CONDITIONS APPLY. HTTPS://EGSTOLTZFUSHOMES.COM/TERMS-AND-CONDITIONS/