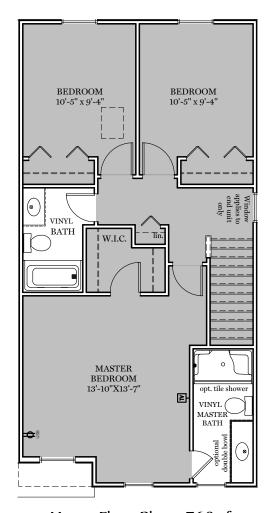

## LIME SPRING VILLAGE

LANDIS SEQUENCE "D"

Upper Floor Plan - 768 sf

ALL IMAGES ARE FOR ARTISTIC PURPOSES ONLY AND MAY CONTAIN ADDITIONAL FEATURES OR DESIGN OPTIONS NOT AVAILABLE ON ALL HOME PLANS AND IN ALL NEIGHBORHOODS. ROOM SIZE DIMENSIONS AND SQUARE FOOTAGES ARE APPROXIMATE. CONTACT SALES AGENT FOR MORE INFORMATION. TERMS AND CONDITIONS APPLY. HTTPS://EGSTOLTZFUSHOMES.COM/TERMS-AND-CONDITIONS/