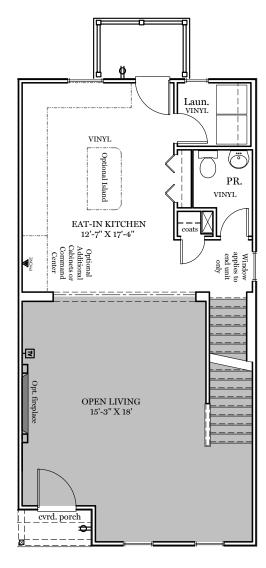

$\Box$  = CARPETED AREA

 $\mathbb{P} = \mathsf{CABLE} \; \mathsf{T.V.} \; \mathsf{ROUGH} \; \mathsf{IN}$ 

 $\P$  = EXTERIOR RECEPTACLE

 $\mathbf{P} = \text{RECEPTACLE WITH USB}$ 

PHONE = TELEPHONE OUTLET

 $\mathbf{T}$  = EXTERIOR HOSE BIBB



Lower Floor Plan - 320 sf



Living Floor Plan - 769 sf



## LIME SPRING VILLAGE

LANDIS SEQUENCE "D"



Upper Floor Plan - 768 sf

ALL IMAGES ARE FOR ARTISTIC PURPOSES ONLY AND MAY CONTAIN ADDITIONAL FEATURES OR DESIGN OPTIONS NOT AVAILABLE ON ALL HOME PLANS AND IN ALL NEIGHBORHOODS. ROOM SIZE DIMENSIONS AND SQUARE FOOTAGES ARE APPROXIMATE. CONTACT SALES AGENT FOR MORE INFORMATION. TERMS AND CONDITIONS APPLY. HTTPS://EGSTOLTZFUSHOMES.COM/TERMS-AND-CONDITIONS/

PDF LAST UPDATED 11/04/2021