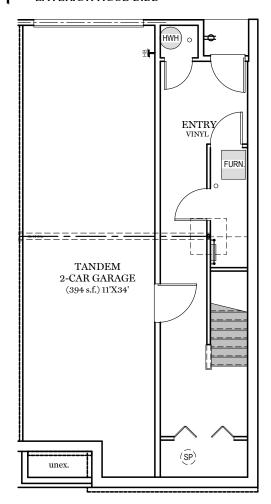

$\Box$  = CARPETED AREA

 $\mathbb{P} = \mathsf{CABLE} \; \mathsf{T.V.} \; \mathsf{ROUGH} \; \mathsf{IN}$ 

 $\P$  = EXTERIOR RECEPTACLE

 $\mathbf{P} = \text{RECEPTACLE WITH USB}$ 

PHONE = TELEPHONE OUTLET

 $\mathbf{T}$  = EXTERIOR HOSE BIBB



Lower Floor Plan - 320 sf



Living Floor Plan - 769 sf



## LIME SPRING VILLAGE

LANDIS SEQUENCE "D"



Upper Floor Plan - 768 sf

ALL IMAGES ARE FOR ARTISTIC PURPOSES ONLY AND MAY CONTAIN ADDITIONAL FEATURES OR DESIGN OPTIONS NOT AVAILABLE ON ALL HOME PLANS AND IN ALL NEIGHBORHOODS. ROOM SIZE DIMENSIONS AND SQUARE FOOTAGES ARE APPROXIMATE. CONTACT SALES AGENT FOR MORE INFORMATION. TERMS AND CONDITIONS APPLY. HTTPS://EGSTOLTZFUSHOMES.COM/TERMS-AND-CONDITIONS/

PDF LAST UPDATED 11/04/2021