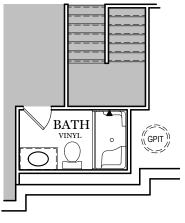

OPTIONAL FINISHED BATHROOM (+31 SF)

ALL IMAGES ARE FOR ARTISTIC
PURPOSES ONLY AND MAY CONTAIN
ADDITIONAL FEATURES OR DESIGN
OPTIONS NOT AVAILABLE ON ALL
HOME PLANS AND IN ALL
NEIGHBORHOODS. ROOM SIZE
DIMENSIONS AND SQUARE FOOTAGES
ARE APPROXIMATE. CONTACT SALES
AGENT FOR MORE INFORMATION.
TERMS AND CONDITIONS APPLY.
HTTPS://EGSTOLTZFUSHOMES.COM/
TERMS-AND-CONDITIONS/