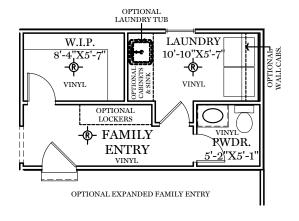

ALL IMAGES ARE FOR ARTISTIC

1st & 2nd Floor Options

"BRENTWOOD"

TRADITIONAL\*\* FLOOR PLAN SHOWN