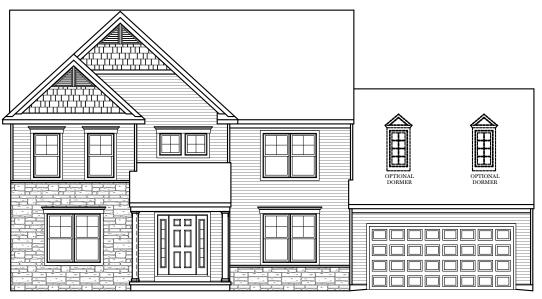

## Finished Basement Options

"BRENTWOOD"

OPTIONAL EXTENDED COVERED PORCH

OPTIONAL EXTENDED COVERED PORCH

TRADITIONAL ELEVATION\*\*

**CLASSIC ELEVATION** 

Elevations

"BRENTWOOD"

\*\* TRADITIONAL ELEVATION ONLY AVAILABLE IN SELECT COMMUNITIES ALL IMAGES ARE FOR ARTISTIC
PURPOSES ONLY AND MAY CONTAIN
ADDITIONAL FEATURES OR DESIGN
OPTIONS NOT AVAILABLE ON ALL
HOME PLANS AND IN ALL
NEIGHBORHOODS. ROOM SIZE
DIMENSIONS AND SQUARE FOOTAGES
ARE APPROXIMATE. CONTACT SALES
AGENT FOR MORE INFORMATION.
TERMS AND CONDITIONS APPLY.
HTTPS://EGSTOLTZFUSHOMES.COM/
TERMS-AND-CONDITIONS/