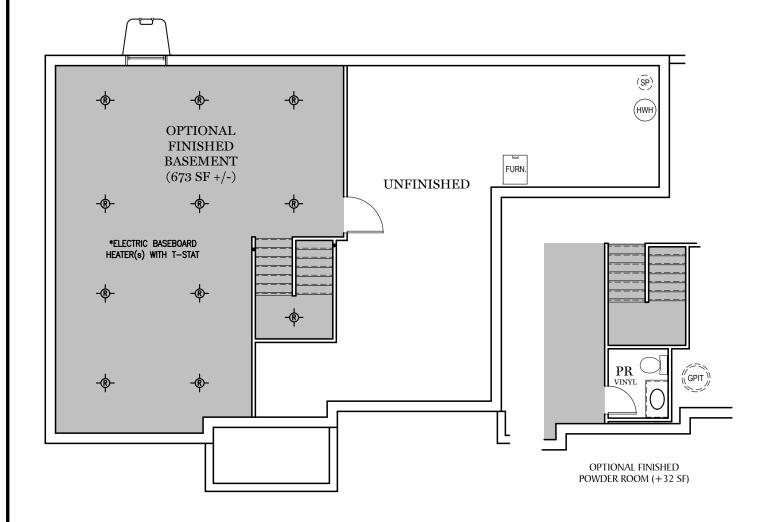

## Finished Basement Options

"BRENTWOOD"

OPTIONAL EXTENDED COVERED PORCH

OPTIONAL EXTENDED COVERED PORCH

TRADITIONAL ELEVATION\*\*

**CLASSIC ELEVATION** 

Elevations

"BRENTWOOD"

OPTIONAL FINISHED BATHROOM (+31 SF)

ALL IMAGES ARE FOR ARTISTIC
PURPOSES ONLY AND MAY CONTAIN
ADDITIONAL FEATURES OR DESIGN
OPTIONS NOT AVAILABLE ON ALL
HOME PLANS AND IN ALL
NEIGHBORHOODS. ROOM SIZE
DIMENSIONS AND SQUARE FOOTAGES
ARE APPROXIMATE. CONTACT SALES
AGENT FOR MORE INFORMATION.
TERMS AND CONDITIONS APPLY.
HTTPS://EGSTOLTZFUSHOMES.COM/
TERMS-AND-CONDITIONS/