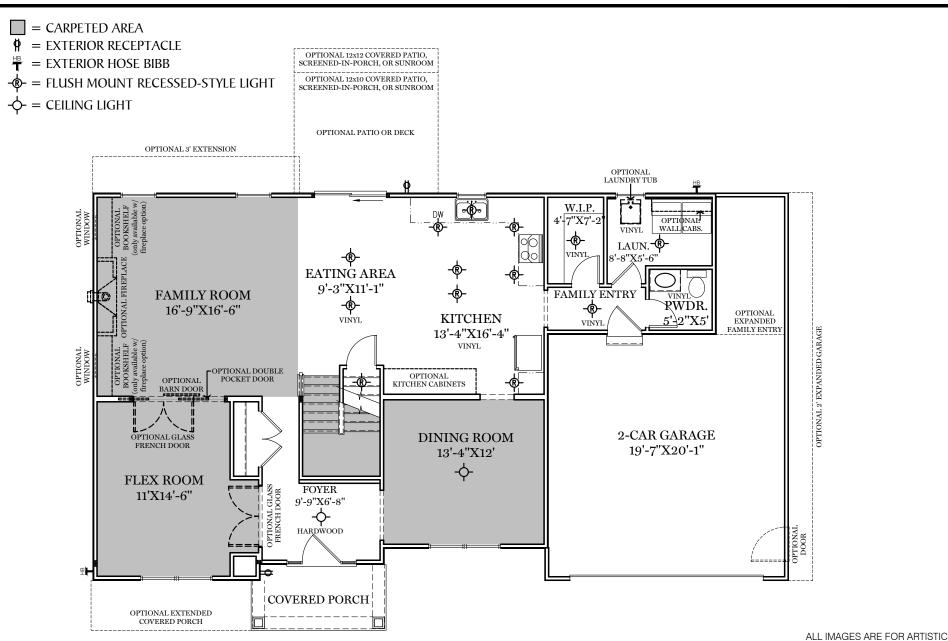

TRADITIONAL\*\* & CLASSIC FLOOR PLAN SHOWN

1st Floor Plan - 1,345 sf

"BRENTWOOD"

\*\* TRADITIONAL FLOOR PLAN ONLY AVAILABLE IN SELECT COMMUNITIES PURPOSES ONLY AND MAY CONTAIN
ADDITIONAL FEATURES OR DESIGN
OPTIONS NOT AVAILABLE ON ALL
HOME PLANS AND IN ALL
NEIGHBORHOODS. ROOM SIZE
DIMENSIONS AND SQUARE FOOTAGES
ARE APPROXIMATE. CONTACT SALES
AGENT FOR MORE INFORMATION.
TERMS AND CONDITIONS APPLY.
HTTPS://EGSTOLTZFUSHOMES.COM/
TERMS-AND-CONDITIONS/

## AMERICAN FLOOR PLAN

HERITAGE FLOOR PLAN

1st Floor Plan
"BRENTWOOD"

ALL IMAGES ARE FOR ARTISTIC
PURPOSES ONLY AND MAY CONTAIN
ADDITIONAL FEATURES OR DESIGN
OPTIONS NOT AVAILABLE ON ALL
HOME PLANS AND IN ALL
NEIGHBORHOODS. ROOM SIZE
DIMENSIONS AND SQUARE FOOTAGES
ARE APPROXIMATE. CONTACT SALES
AGENT FOR MORE INFORMATION.
TERMS AND CONDITIONS APPLY.
HTTPS://EGSTOLTZFUSHOMES.COM/
TERMS-AND-CONDITIONS/