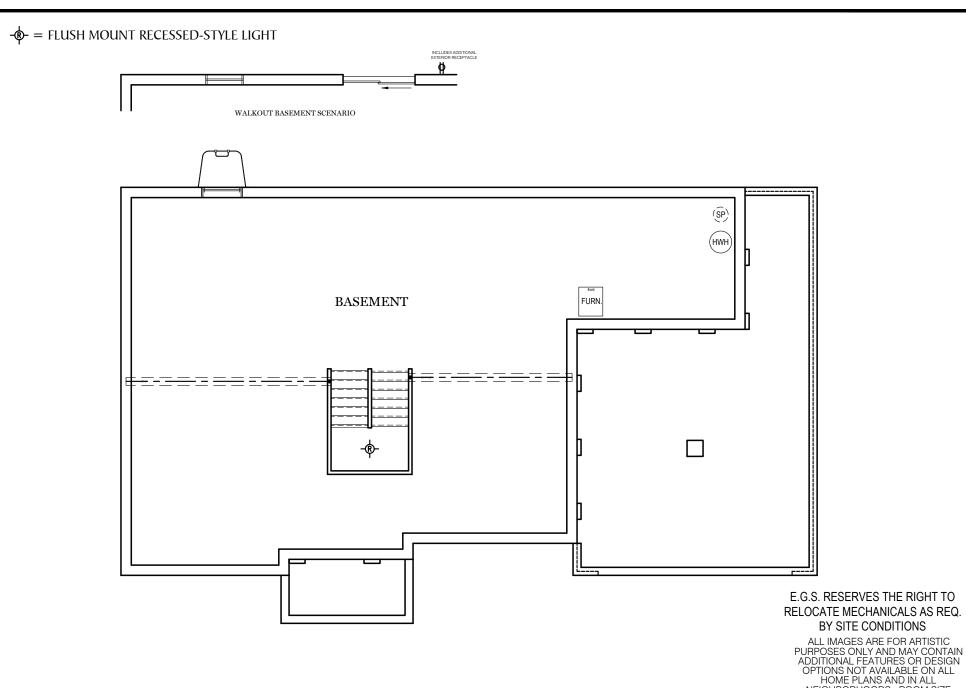

## Finished Basement Options

"BRENTWOOD"

OPTIONAL EXTENDED COVERED PORCH

OPTIONAL EXTENDED COVERED PORCH

TRADITIONAL ELEVATION\*\*

**CLASSIC ELEVATION** 

Elevations

"BRENTWOOD"