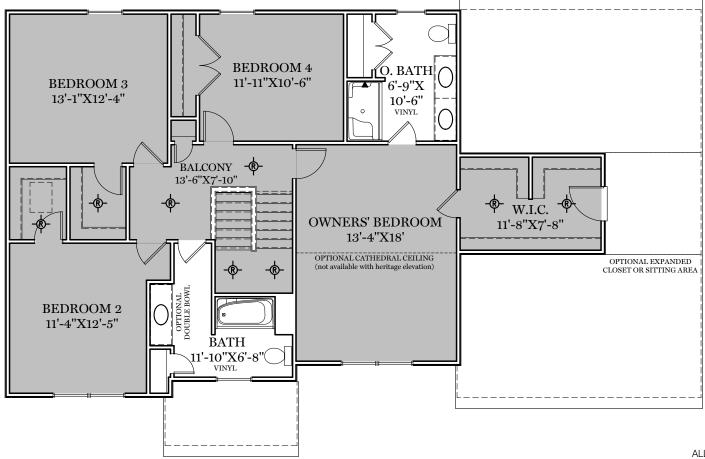

TRADITIONAL\*\* & CLASSIC FLOOR PLAN SHOWN

2nd Floor Plan - 1,281 sf

"BRENTWOOD"

\*\* TRADITIONAL FLOOR PLAN ONLY AVAILABLE IN SELECT COMMUNITIES ALL IMAGES ARE FOR ARTISTIC
PURPOSES ONLY AND MAY CONTAIN
ADDITIONAL FEATURES OR DESIGN
OPTIONS NOT AVAILABLE ON ALL
HOME PLANS AND IN ALL
NEIGHBORHOODS. ROOM SIZE
DIMENSIONS AND SQUARE FOOTAGES
ARE APPROXIMATE. CONTACT SALES
AGENT FOR MORE INFORMATION.
TERMS AND CONDITIONS APPLY.
HTTPS://EGSTOLTZFUSHOMES.COM/
TERMS-AND-CONDITIONS/

2nd Floor Plan

"BRENTWOOD"

ALL IMAGES ARE FOR ARTISTIC PURPOSES ONLY AND MAY CONTAIN ADDITIONAL FEATURES OR DESIGN OPTIONS NOT AVAILABLE ON ALL HOME PLANS AND IN ALL NEIGHBORHOODS. ROOM SIZE DIMENSIONS AND SQUARE FOOTAGES ARE APPROXIMATE. CONTACT SALES AGENT FOR MORE INFORMATION. TERMS AND CONDITIONS APPLY. HTTPS://EGSTOLTZFUSHOMES.COM/TERMS-AND-CONDITIONS/