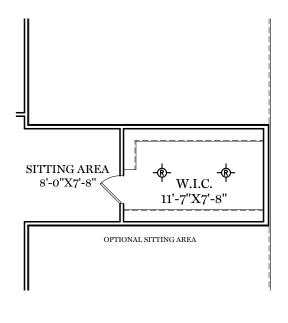

ALL IMAGES ARE FOR ARTISTIC

1st & 2nd Floor Options

"BRENTWOOD"

TRADITIONAL\*\* FLOOR PLAN SHOWN