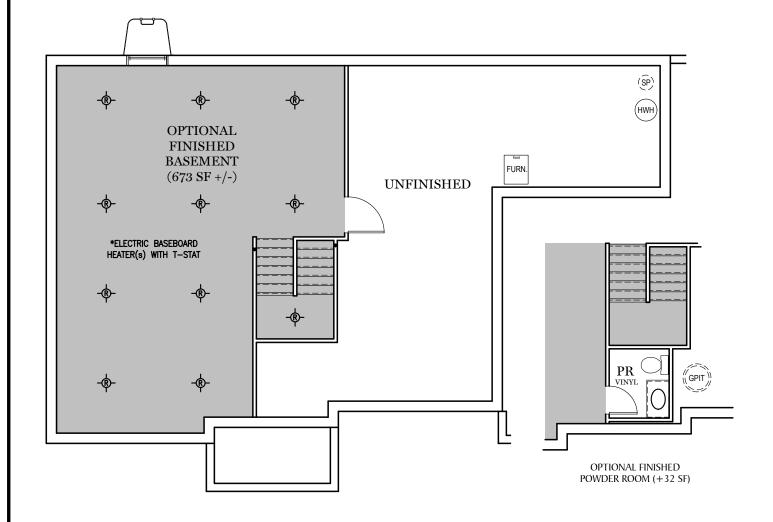

## Finished Basement Options

"BRENTWOOD"

OPTIONAL EXTENDED COVERED PORCH

OPTIONAL EXTENDED COVERED PORCH

TRADITIONAL ELEVATION\*\*

**CLASSIC ELEVATION** 

Elevations

"BRENTWOOD"

TERMS-AND-CONDITIONS/
PDF LAST UPDATED 3/28/2024

OPTIONAL FINISHED BATHROOM (+31 SF)

ALL IMAGES ARE FOR ARTISTIC
PURPOSES ONLY AND MAY CONTAIN
ADDITIONAL FEATURES OR DESIGN
OPTIONS NOT AVAILABLE ON ALL
HOME PLANS AND IN ALL
NEIGHBORHOODS. ROOM SIZE
DIMENSIONS AND SQUARE FOOTAGES
ARE APPROXIMATE. CONTACT SALES
AGENT FOR MORE INFORMATION.
TERMS AND CONDITIONS APPLY.
HTTPS://EGSTOLTZFUSHOMES.COM/
TERMS-AND-CONDITIONS/