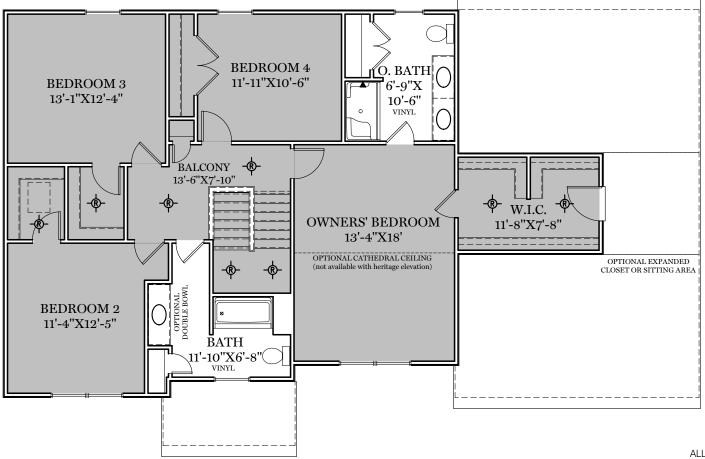

TRADITIONAL\*\* & CLASSIC FLOOR PLAN SHOWN

2nd Floor Plan - 1,281 sf

"BRENTWOOD"

\*\* TRADITIONAL FLOOR PLAN ONLY AVAILABLE IN SELECT COMMUNITIES ALL IMAGES ARE FOR ARTISTIC
PURPOSES ONLY AND MAY CONTAIN
ADDITIONAL FEATURES OR DESIGN
OPTIONS NOT AVAILABLE ON ALL
HOME PLANS AND IN ALL
NEIGHBORHOODS. ROOM SIZE
DIMENSIONS AND SQUARE FOOTAGES
ARE APPROXIMATE. CONTACT SALES
AGENT FOR MORE INFORMATION.
TERMS AND CONDITIONS APPLY.
HTTPS://EGSTOLTZFUSHOMES.COM/
TERMS-AND-CONDITIONS/

AMERICAN & HERITAGE FLOOR PLAN

2nd Floor Plan

"BRENTWOOD"

ALL IMAGES ARE FOR ARTISTIC PURPOSES ONLY AND MAY CONTAIN ADDITIONAL FEATURES OR DESIGN OPTIONS NOT AVAILABLE ON ALL HOME PLANS AND IN ALL NEIGHBORHOODS. ROOM SIZE DIMENSIONS AND SQUARE FOOTAGES ARE APPROXIMATE. CONTACT SALES AGENT FOR MORE INFORMATION. TERMS AND CONDITIONS APPLY. HTTPS://EGSTOLTZFUSHOMES.COM/TERMS-AND-CONDITIONS/

PURPOSES ONLY AND MAY CONTAIN
ADDITIONAL FEATURES OR DESIGN
OPTIONS NOT AVAILABLE ON ALL
HOME PLANS AND IN ALL
NEIGHBORHOODS. ROOM SIZE
DIMENSIONS AND SQUARE FOOTAGES
ARE APPROXIMATE. CONTACT SALES
AGENT FOR MORE INFORMATION.
TERMS AND CONDITIONS APPLY.
HTTPS://EGSTOLTZFUSHOMES.COM/
TERMS-AND-CONDITIONS/