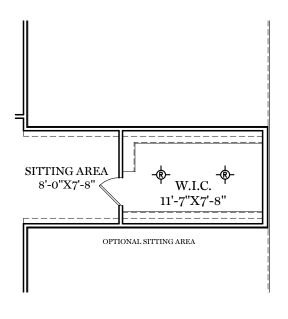

TRADITIONAL\*\* & CLASSIC FLOOR PLAN SHOWN

2nd Floor Plan - 1,281 sf

"BRENTWOOD"

\*\* TRADITIONAL FLOOR PLAN ONLY AVAILABLE IN SELECT COMMUNITIES ALL IMAGES ARE FOR ARTISTIC
PURPOSES ONLY AND MAY CONTAIN
ADDITIONAL FEATURES OR DESIGN
OPTIONS NOT AVAILABLE ON ALL
HOME PLANS AND IN ALL
NEIGHBORHOODS. ROOM SIZE
DIMENSIONS AND SQUARE FOOTAGES
ARE APPROXIMATE. CONTACT SALES
AGENT FOR MORE INFORMATION.
TERMS AND CONDITIONS APPLY.
HTTPS://EGSTOLTZFUSHOMES.COM/
TERMS-AND-CONDITIONS/

AMERICAN & HERITAGE FLOOR PLAN

2nd Floor Plan

"BRENTWOOD"

ALL IMAGES ARE FOR ARTISTIC PURPOSES ONLY AND MAY CONTAIN ADDITIONAL FEATURES OR DESIGN OPTIONS NOT AVAILABLE ON ALL HOME PLANS AND IN ALL NEIGHBORHOODS. ROOM SIZE DIMENSIONS AND SQUARE FOOTAGES ARE APPROXIMATE. CONTACT SALES AGENT FOR MORE INFORMATION. TERMS AND CONDITIONS APPLY. HTTPS://EGSTOLTZFUSHOMES.COM/TERMS-AND-CONDITIONS/