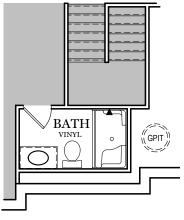

TERMS-AND-CONDITIONS/
PDF LAST UPDATED 3/28/2024

OPTIONAL FINISHED BATHROOM (+31 SF)

ALL IMAGES ARE FOR ARTISTIC
PURPOSES ONLY AND MAY CONTAIN
ADDITIONAL FEATURES OR DESIGN
OPTIONS NOT AVAILABLE ON ALL
HOME PLANS AND IN ALL
NEIGHBORHOODS. ROOM SIZE
DIMENSIONS AND SQUARE FOOTAGES
ARE APPROXIMATE. CONTACT SALES
AGENT FOR MORE INFORMATION.
TERMS AND CONDITIONS APPLY.
HTTPS://EGSTOLTZFUSHOMES.COM/
TERMS-AND-CONDITIONS/