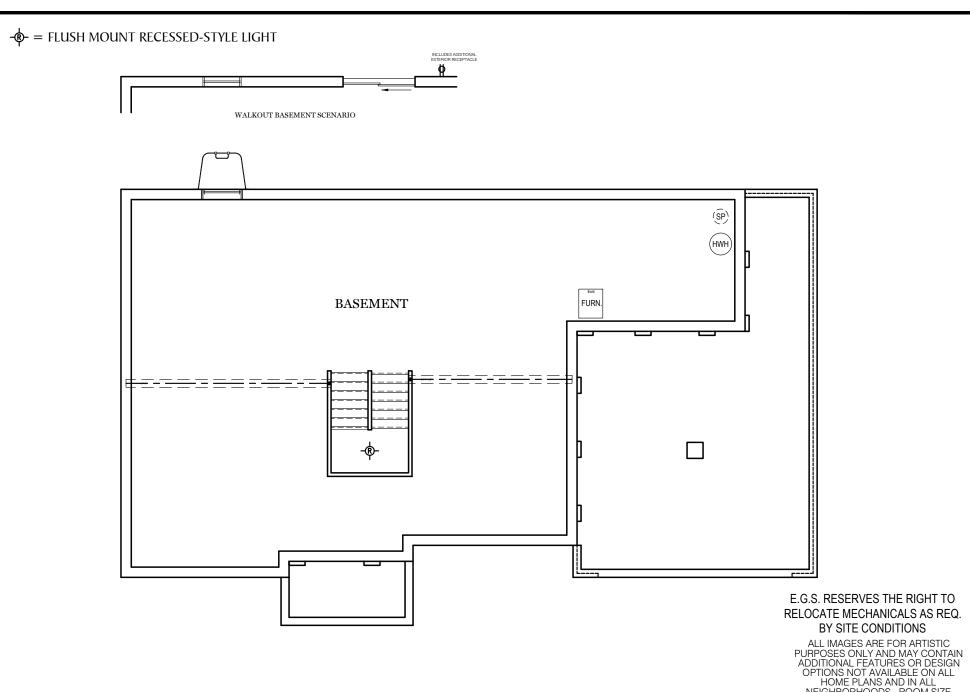

## Finished Basement Options

"BRENTWOOD"

OPTIONAL EXTENDED COVERED PORCH

OPTIONAL EXTENDED COVERED PORCH

TRADITIONAL ELEVATION\*\*

**CLASSIC ELEVATION** 

Elevations

"BRENTWOOD"