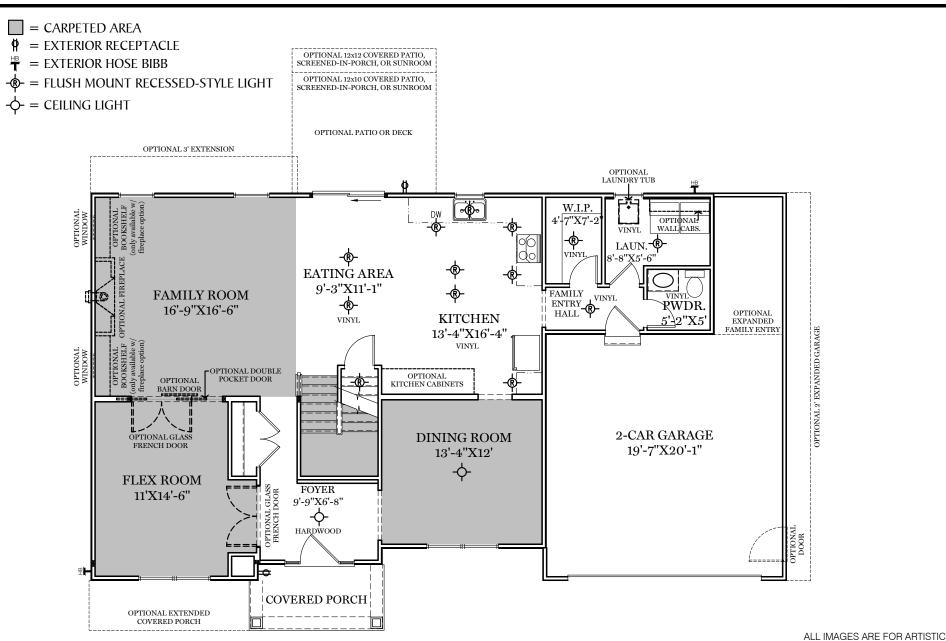

TRADITIONAL\*\* & CLASSIC FLOOR PLAN SHOWN

1st Floor Plan - 1,345 sf

"BRENTWOOD"

\*\* TRADITIONAL FLOOR PLAN ONLY AVAILABLE IN SELECT COMMUNITIES PURPOSES ONLY AND MAY CONTAIN ADDITIONAL FEATURES OR DESIGN OPTIONS NOT AVAILABLE ON ALL HOME PLANS AND IN ALL NEIGHBORHOODS. ROOM SIZE DIMENSIONS AND SQUARE FOOTAGES ARE APPROXIMATE. CONTACT SALES AGENT FOR MORE INFORMATION. TERMS AND CONDITIONS APPLY. HTTPS://EGSTOLTZFUSHOMES.COM/TERMS-AND-CONDITIONS/

## AMERICAN FLOOR PLAN

HERITAGE FLOOR PLAN

1st Floor Plan
"BRENTWOOD"

ALL IMAGES ARE FOR ARTISTIC
PURPOSES ONLY AND MAY CONTAIN
ADDITIONAL FEATURES OR DESIGN
OPTIONS NOT AVAILABLE ON ALL
HOME PLANS AND IN ALL
NEIGHBORHOODS. ROOM SIZE
DIMENSIONS AND SQUARE FOOTAGES
ARE APPROXIMATE. CONTACT SALES
AGENT FOR MORE INFORMATION.
TERMS AND CONDITIONS APPLY.
HTTPS://EGSTOLTZFUSHOMES.COM/
TERMS-AND-CONDITIONS/