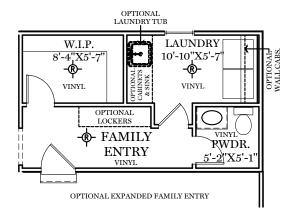

TRADITIONAL\*\* & CLASSIC FLOOR PLAN SHOWN

1st Floor Plan - 1,345 sf

"BRENTWOOD"

\*\* TRADITIONAL FLOOR PLAN ONLY AVAILABLE IN SELECT COMMUNITIES PURPOSES ONLY AND MAY CONTAIN ADDITIONAL FEATURES OR DESIGN OPTIONS NOT AVAILABLE ON ALL HOME PLANS AND IN ALL NEIGHBORHOODS. ROOM SIZE DIMENSIONS AND SQUARE FOOTAGES ARE APPROXIMATE. CONTACT SALES AGENT FOR MORE INFORMATION. TERMS AND CONDITIONS APPLY. HTTPS://EGSTOLTZFUSHOMES.COM/TERMS-AND-CONDITIONS/

## AMERICAN FLOOR PLAN

HERITAGE FLOOR PLAN

1st Floor Plan
"BRENTWOOD"

ALL IMAGES ARE FOR ARTISTIC
PURPOSES ONLY AND MAY CONTAIN
ADDITIONAL FEATURES OR DESIGN
OPTIONS NOT AVAILABLE ON ALL
HOME PLANS AND IN ALL
NEIGHBORHOODS. ROOM SIZE
DIMENSIONS AND SQUARE FOOTAGES
ARE APPROXIMATE. CONTACT SALES
AGENT FOR MORE INFORMATION.
TERMS AND CONDITIONS APPLY.
HTTPS://EGSTOLTZFUSHOMES.COM/
TERMS-AND-CONDITIONS/