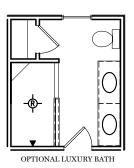

TRADITIONAL\*\* & CLASSIC FLOOR PLAN SHOWN

2nd Floor Plan - 1,281 sf

"BRENTWOOD"

\*\* TRADITIONAL FLOOR PLAN ONLY AVAILABLE IN SELECT COMMUNITIES ALL IMAGES ARE FOR ARTISTIC
PURPOSES ONLY AND MAY CONTAIN
ADDITIONAL FEATURES OR DESIGN
OPTIONS NOT AVAILABLE ON ALL
HOME PLANS AND IN ALL
NEIGHBORHOODS. ROOM SIZE
DIMENSIONS AND SQUARE FOOTAGES
ARE APPROXIMATE. CONTACT SALES
AGENT FOR MORE INFORMATION.
TERMS AND CONDITIONS APPLY.
HTTPS://EGSTOLTZFUSHOMES.COM/
TERMS-AND-CONDITIONS/

AMERICAN & HERITAGE FLOOR PLAN

2nd Floor Plan

"BRENTWOOD"

ALL IMAGES ARE FOR ARTISTIC PURPOSES ONLY AND MAY CONTAIN ADDITIONAL FEATURES OR DESIGN OPTIONS NOT AVAILABLE ON ALL HOME PLANS AND IN ALL NEIGHBORHOODS. ROOM SIZE DIMENSIONS AND SQUARE FOOTAGES ARE APPROXIMATE. CONTACT SALES AGENT FOR MORE INFORMATION. TERMS AND CONDITIONS APPLY. HTTPS://EGSTOLTZFUSHOMES.COM/TERMS-AND-CONDITIONS/