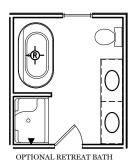

TRADITIONAL\*\* & CLASSIC FLOOR PLAN SHOWN

2nd Floor Plan - 1,281 sf

"BRENTWOOD"

\*\* TRADITIONAL FLOOR PLAN ONLY AVAILABLE IN SELECT COMMUNITIES ALL IMAGES ARE FOR ARTISTIC
PURPOSES ONLY AND MAY CONTAIN
ADDITIONAL FEATURES OR DESIGN
OPTIONS NOT AVAILABLE ON ALL
HOME PLANS AND IN ALL
NEIGHBORHOODS. ROOM SIZE
DIMENSIONS AND SQUARE FOOTAGES
ARE APPROXIMATE. CONTACT SALES
AGENT FOR MORE INFORMATION.
TERMS AND CONDITIONS APPLY.
HTTPS://EGSTOLTZFUSHOMES.COM/
TERMS-AND-CONDITIONS/

AMERICAN & HERITAGE FLOOR PLAN

2nd Floor Plan

"BRENTWOOD"

ALL IMAGES ARE FOR ARTISTIC PURPOSES ONLY AND MAY CONTAIN ADDITIONAL FEATURES OR DESIGN OPTIONS NOT AVAILABLE ON ALL HOME PLANS AND IN ALL NEIGHBORHOODS. ROOM SIZE DIMENSIONS AND SQUARE FOOTAGES ARE APPROXIMATE. CONTACT SALES AGENT FOR MORE INFORMATION. TERMS AND CONDITIONS APPLY. HTTPS://EGSTOLTZFUSHOMES.COM/TERMS-AND-CONDITIONS/