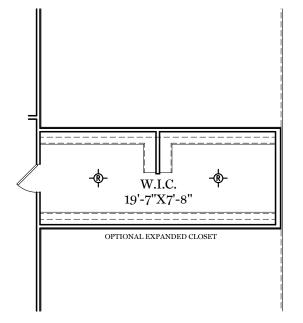

TRADITIONAL\*\* & CLASSIC FLOOR PLAN SHOWN

2nd Floor Plan - 1,281 sf

"BRENTWOOD"

\*\* TRADITIONAL FLOOR PLAN ONLY AVAILABLE IN SELECT COMMUNITIES ALL IMAGES ARE FOR ARTISTIC
PURPOSES ONLY AND MAY CONTAIN
ADDITIONAL FEATURES OR DESIGN
OPTIONS NOT AVAILABLE ON ALL
HOME PLANS AND IN ALL
NEIGHBORHOODS. ROOM SIZE
DIMENSIONS AND SQUARE FOOTAGES
ARE APPROXIMATE. CONTACT SALES
AGENT FOR MORE INFORMATION.
TERMS AND CONDITIONS APPLY.
HTTPS://EGSTOLTZFUSHOMES.COM/
TERMS-AND-CONDITIONS/

AMERICAN & HERITAGE FLOOR PLAN

2nd Floor Plan

"BRENTWOOD"

ALL IMAGES ARE FOR ARTISTIC PURPOSES ONLY AND MAY CONTAIN ADDITIONAL FEATURES OR DESIGN OPTIONS NOT AVAILABLE ON ALL HOME PLANS AND IN ALL NEIGHBORHOODS. ROOM SIZE DIMENSIONS AND SQUARE FOOTAGES ARE APPROXIMATE. CONTACT SALES AGENT FOR MORE INFORMATION. TERMS AND CONDITIONS APPLY. HTTPS://EGSTOLTZFUSHOMES.COM/TERMS-AND-CONDITIONS/