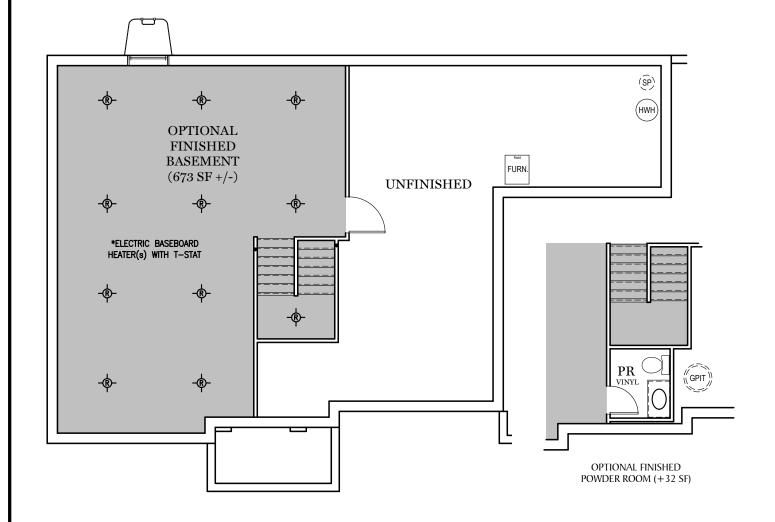

## Finished Basement Options

"BRENTWOOD"

OPTIONAL EXTENDED COVERED PORCH

OPTIONAL EXTENDED COVERED PORCH

TRADITIONAL ELEVATION\*\*

**CLASSIC ELEVATION** 

Elevations

"BRENTWOOD"