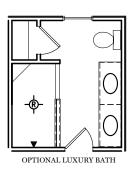

OPTIONAL FINISHED BATHROOM (+31 SF)

ALL IMAGES ARE FOR ARTISTIC
PURPOSES ONLY AND MAY CONTAIN
ADDITIONAL FEATURES OR DESIGN
OPTIONS NOT AVAILABLE ON ALL
HOME PLANS AND IN ALL
NEIGHBORHOODS. ROOM SIZE
DIMENSIONS AND SQUARE FOOTAGES
ARE APPROXIMATE. CONTACT SALES
AGENT FOR MORE INFORMATION.
TERMS AND CONDITIONS APPLY.
HTTPS://EGSTOLTZFUSHOMES.COM/
TERMS-AND-CONDITIONS/