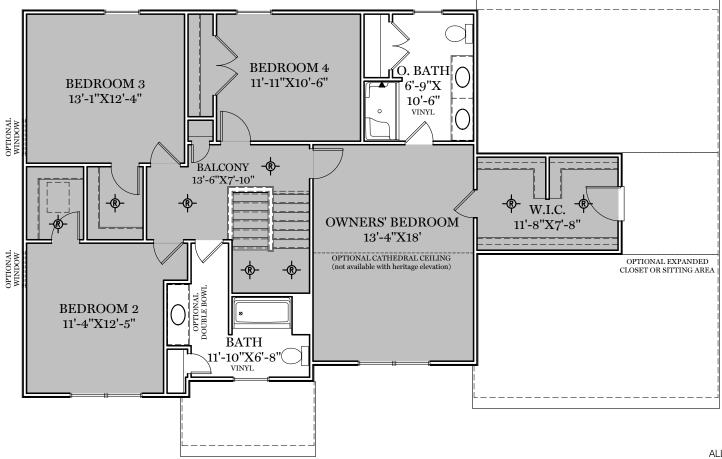

TRADITIONAL\*\* & CLASSIC FLOOR PLAN SHOWN

2nd Floor Plan - 1,281 sf

"BRENTWOOD"

\*\* TRADITIONAL FLOOR PLAN ONLY AVAILABLE IN SELECT COMMUNITIES ALL IMAGES ARE FOR ARTISTIC
PURPOSES ONLY AND MAY CONTAIN
ADDITIONAL FEATURES OR DESIGN
OPTIONS NOT AVAILABLE ON ALL
HOME PLANS AND IN ALL
NEIGHBORHOODS. ROOM SIZE
DIMENSIONS AND SQUARE FOOTAGES
ARE APPROXIMATE. CONTACT SALES
AGENT FOR MORE INFORMATION.
TERMS AND CONDITIONS APPLY.
HTTPS://EGSTOLTZFUSHOMES.COM/
TERMS-AND-CONDITIONS/

AMERICAN & HERITAGE FLOOR PLAN

2nd Floor Plan

"BRENTWOOD"

ALL IMAGES ARE FOR ARTISTIC PURPOSES ONLY AND MAY CONTAIN ADDITIONAL FEATURES OR DESIGN OPTIONS NOT AVAILABLE ON ALL HOME PLANS AND IN ALL NEIGHBORHOODS. ROOM SIZE DIMENSIONS AND SQUARE FOOTAGES ARE APPROXIMATE. CONTACT SALES AGENT FOR MORE INFORMATION. TERMS AND CONDITIONS APPLY. HTTPS://EGSTOLTZFUSHOMES.COM/TERMS-AND-CONDITIONS/