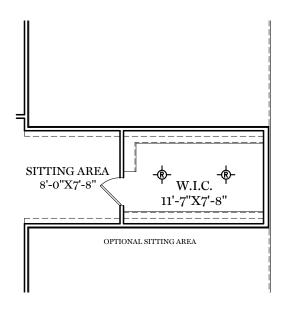

ALL IMAGES ARE FOR ARTISTIC

"BRENTWOOD"

1st & 2nd Floor Options

TRADITIONAL\*\* FLOOR PLAN SHOWN