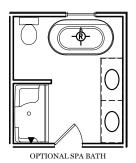

OPTIONAL FINISHED BATHROOM (+31 SF)

ALL IMAGES ARE FOR ARTISTIC
PURPOSES ONLY AND MAY CONTAIN
ADDITIONAL FEATURES OR DESIGN
OPTIONS NOT AVAILABLE ON ALL
HOME PLANS AND IN ALL
NEIGHBORHOODS. ROOM SIZE
DIMENSIONS AND SQUARE FOOTAGES
ARE APPROXIMATE. CONTACT SALES
AGENT FOR MORE INFORMATION.
TERMS AND CONDITIONS APPLY.
HTTPS://EGSTOLTZFUSHOMES.COM/
TERMS-AND-CONDITIONS/