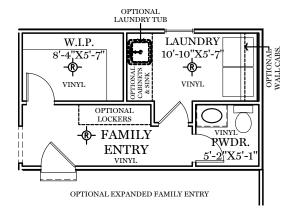

ALL IMAGES ARE FOR ARTISTIC

"BRENTWOOD"

1st & 2nd Floor Options

TRADITIONAL\*\* FLOOR PLAN SHOWN