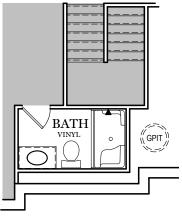

OPTIONAL FINISHED BATHROOM (+31 SF)

ALL IMAGES ARE FOR ARTISTIC
PURPOSES ONLY AND MAY CONTAIN
ADDITIONAL FEATURES OR DESIGN
OPTIONS NOT AVAILABLE ON ALL
HOME PLANS AND IN ALL
NEIGHBORHOODS. ROOM SIZE
DIMENSIONS AND SQUARE FOOTAGES
ARE APPROXIMATE. CONTACT SALES
AGENT FOR MORE INFORMATION.
TERMS AND CONDITIONS APPLY.
HTTPS://EGSTOLTZFUSHOMES.COM/
TERMS-AND-CONDITIONS/