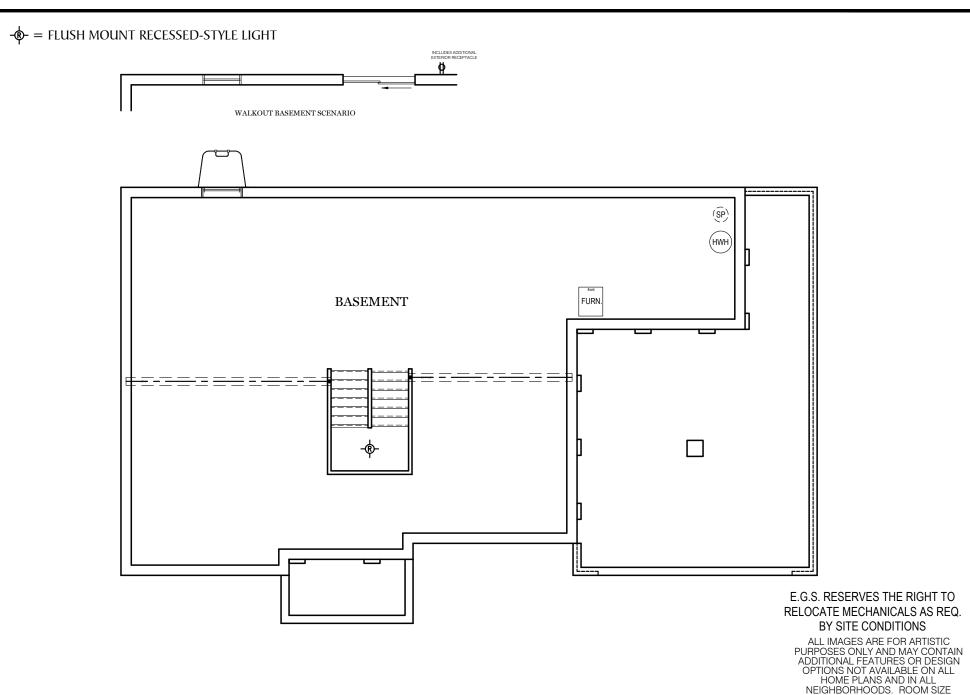

## Finished Basement Options

"BRENTWOOD"

OPTIONAL EXTENDED COVERED PORCH

OPTIONAL EXTENDED COVERED PORCH

TRADITIONAL ELEVATION\*\*

**CLASSIC ELEVATION** 

Elevations

"BRENTWOOD"