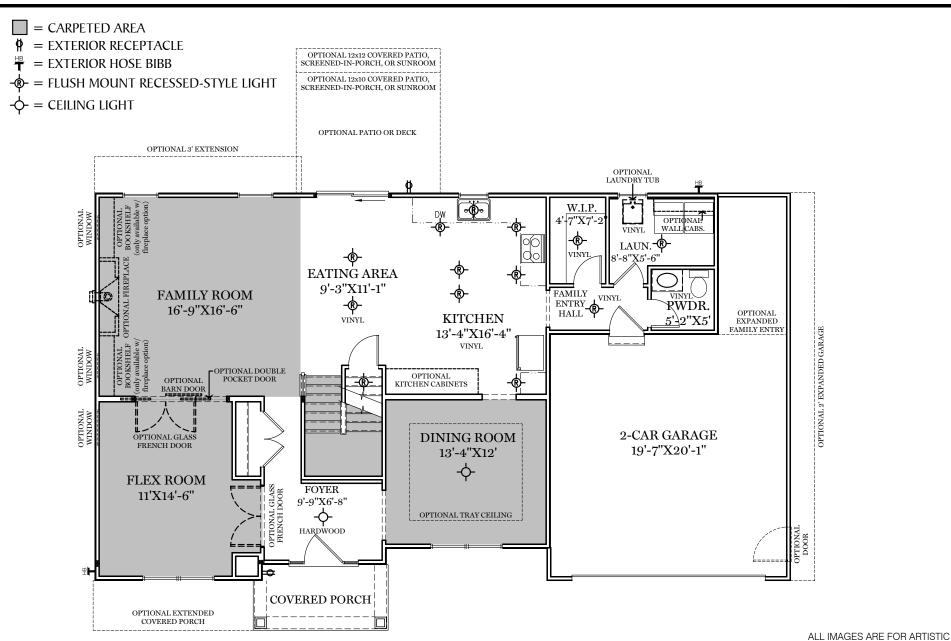

TRADITIONAL\*\* & CLASSIC FLOOR PLAN SHOWN

1st Floor Plan - 1,345 sf

"BRENTWOOD"

\*\* TRADITIONAL FLOOR PLAN ONLY AVAILABLE IN SELECT COMMUNITIES PURPOSES ONLY AND MAY CONTAIN ADDITIONAL FEATURES OR DESIGN OPTIONS NOT AVAILABLE ON ALL HOME PLANS AND IN ALL NEIGHBORHOODS. ROOM SIZE DIMENSIONS AND SQUARE FOOTAGES ARE APPROXIMATE. CONTACT SALES AGENT FOR MORE INFORMATION. TERMS AND CONDITIONS APPLY. HTTPS://EGSTOLTZFUSHOMES.COM/TERMS-AND-CONDITIONS/

## AMERICAN FLOOR PLAN

HERITAGE FLOOR PLAN

Ist Floor Plan
"BRENTWOOD"

ALL IMAGES ARE FOR ARTISTIC
PURPOSES ONLY AND MAY CONTAIN
ADDITIONAL FEATURES OR DESIGN
OPTIONS NOT AVAILABLE ON ALL
HOME PLANS AND IN ALL
NEIGHBORHOODS. ROOM SIZE
DIMENSIONS AND SQUARE FOOTAGES
ARE APPROXIMATE. CONTACT SALES
AGENT FOR MORE INFORMATION.
TERMS AND CONDITIONS APPLY.
HTTPS://EGSTOLTZFUSHOMES.COM/
TERMS-AND-CONDITIONS/