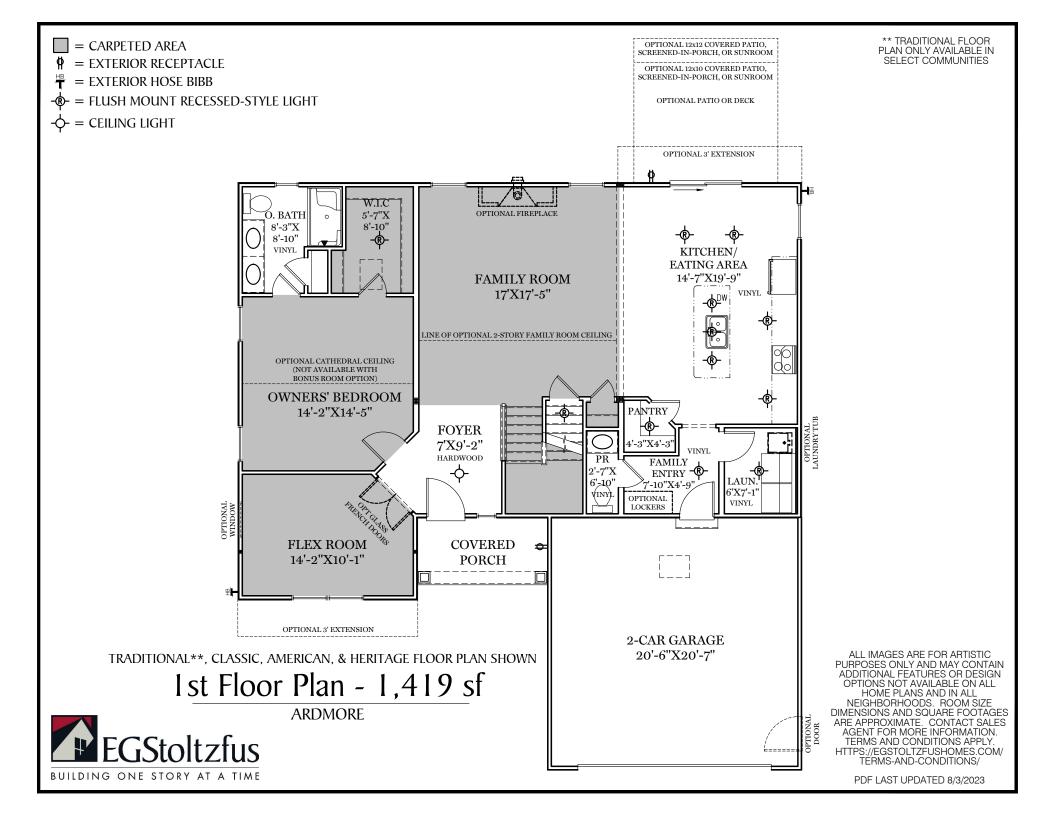

# 1st Floor Options

ARDMORE

OPTIONAL LUXURY BATH

OPTIONAL RETREAT BATH WITH 2' OWNERS BEDROOM EXTENSION

PDF LAST UPDATED 8/3/2023

BUILDING ONE STORY AT A TIME

\*\* TRADITIONAL FLOOR PLAN ONLY AVAILABLE IN SELECT COMMUNITIES