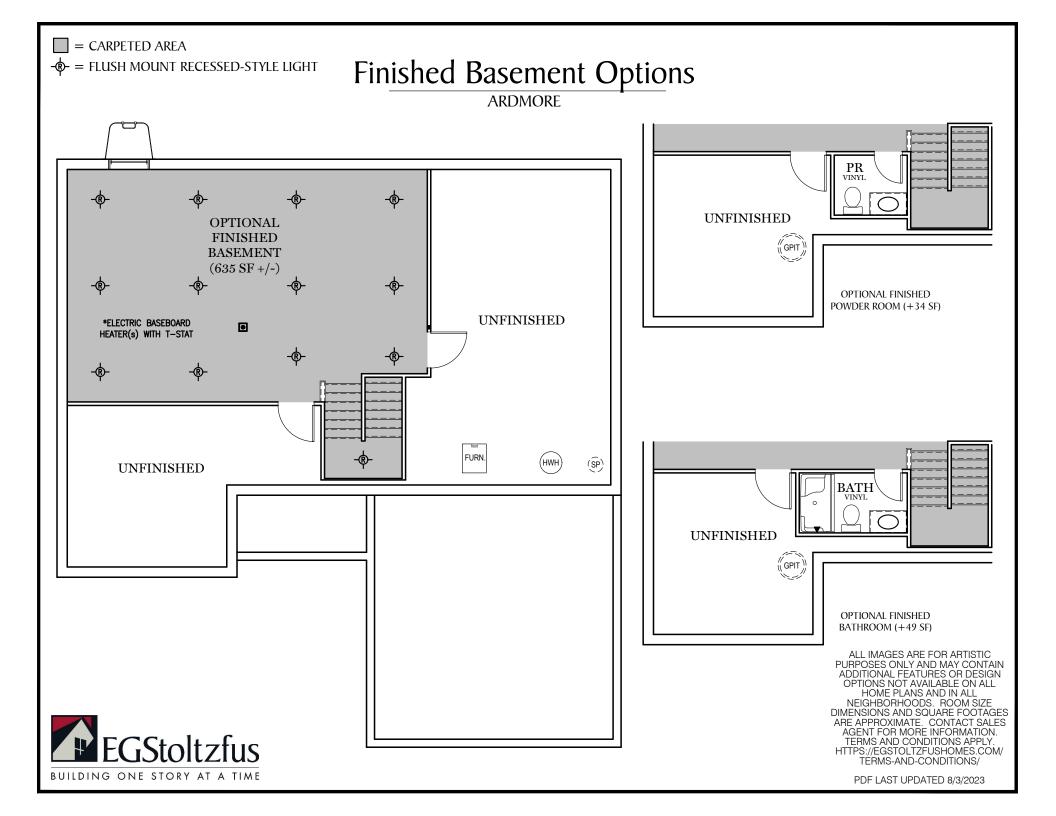

# 1st Floor Options

ARDMORE

OPTIONAL LUXURY BATH

OPTIONAL RETREAT BATH WITH 2' OWNERS BEDROOM EXTENSION

PDF LAST UPDATED 8/3/2023

BUILDING ONE STORY AT A TIME

\*\* TRADITIONAL FLOOR PLAN ONLY AVAILABLE IN SELECT COMMUNITIES