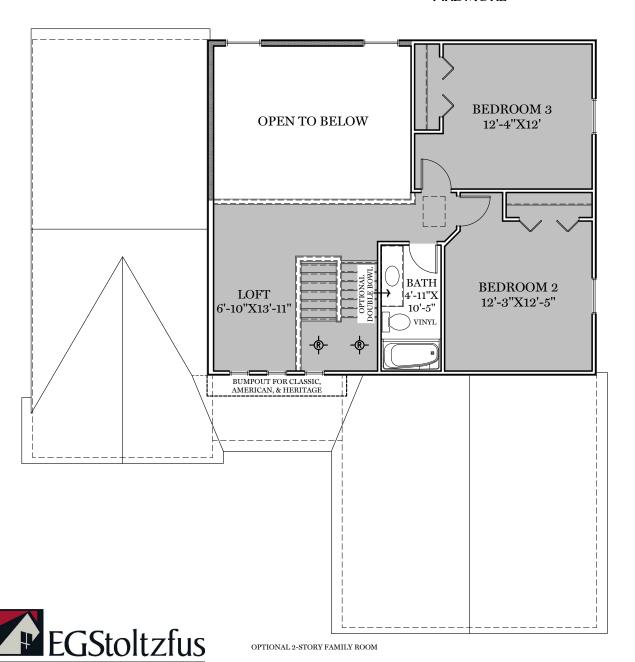

## 2nd Floor Plan Options

"ARDMORE"

= CARPETED AREA

BUILDING ONE STORY AT A TIME

ALL IMAGES ARE FOR ARTISTIC
PURPOSES ONLY AND MAY CONTAIN
ADDITIONAL FEATURES OR DESIGN
OPTIONS NOT AVAILABLE ON ALL
HOME PLANS AND IN ALL
NEIGHBORHOODS. ROOM SIZE
DIMENSIONS AND SQUARE FOOTAGES
ARE APPROXIMATE. CONTACT SALES
AGENT FOR MORE INFORMATION.
TERMS AND CONDITIONS APPLY.
HTTPS://EGSTOLTZFUSHOMES.COM/
TERMS-AND-CONDITIONS/

## 2nd Floor Plan Options

"ARDMORE"

INCLUDES ADDITIONAL EXTERIOR RECEPTACLE

WALKOUT BASEMENT SCENARIO

TRADITIONAL\*\* FLOOR PLAN SHOWN