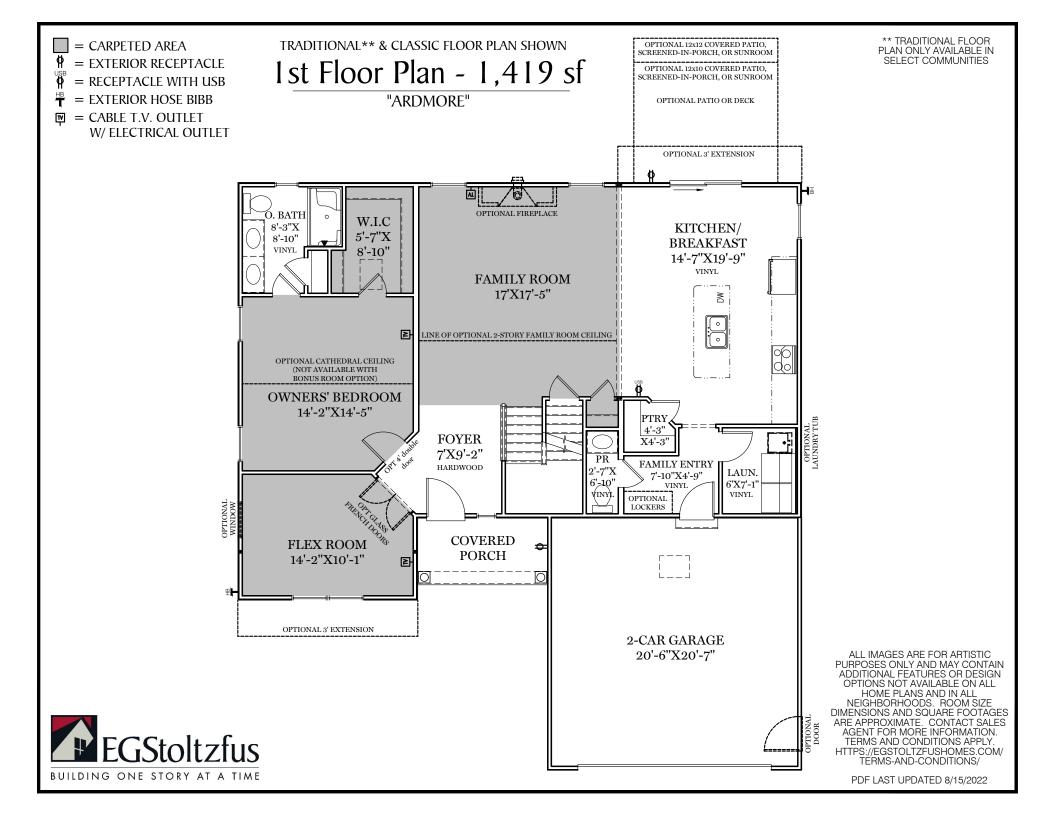

# 1st Floor Plan "ARDMORE" FLEX ROOM 14'-2"X10'-1" 2-CAR GARAGE 20'-6"X20'-7" AMERICAN FLOOR PLAN FLEX ROOM 14'-2"X10'-1" 2-CAR GARAGE 20'-6"X20'-7" HERITAGE FLOOR PLAN

BUILDING ONE STORY AT A TIME

ALL IMAGES ARE FOR ARTISTIC PURPOSES ONLY AND MAY CONTAIN ADDITIONAL FEATURES OR DESIGN OPTIONS NOT AVAILABLE ON ALL HOME PLANS AND IN ALL NEIGHBORHOODS. ROOM SIZE DIMENSIONS AND SQUARE FOOTAGES ARE APPROXIMATE. CONTACT SALES AGENT FOR MORE INFORMATION. TERMS AND CONDITIONS APPLY. HTTPS://EGSTOLTZFUSHOMES.COM/TERMS-AND-CONDITIONS/