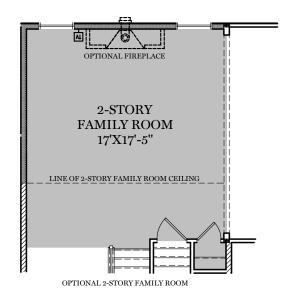

## 2nd Floor Plan Options

"ARDMORE"

= CARPETED AREA

BUILDING ONE STORY AT A TIME

ALL IMAGES ARE FOR ARTISTIC
PURPOSES ONLY AND MAY CONTAIN
ADDITIONAL FEATURES OR DESIGN
OPTIONS NOT AVAILABLE ON ALL
HOME PLANS AND IN ALL
NEIGHBORHOODS. ROOM SIZE
DIMENSIONS AND SQUARE FOOTAGES
ARE APPROXIMATE. CONTACT SALES
AGENT FOR MORE INFORMATION.
TERMS AND CONDITIONS APPLY.
HTTPS://EGSTOLTZFUSHOMES.COM/
TERMS-AND-CONDITIONS/