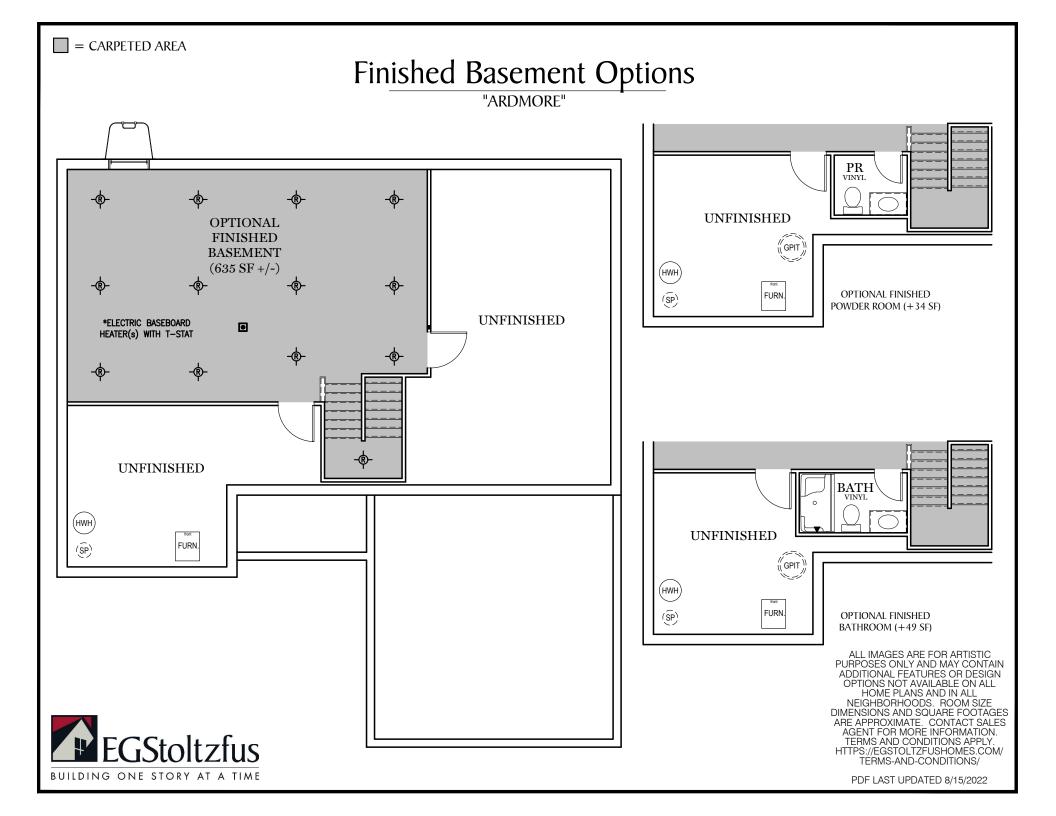

## 2nd Floor Plan Options

"ARDMORE"

= CARPETED AREA

BUILDING ONE STORY AT A TIME

ALL IMAGES ARE FOR ARTISTIC
PURPOSES ONLY AND MAY CONTAIN
ADDITIONAL FEATURES OR DESIGN
OPTIONS NOT AVAILABLE ON ALL
HOME PLANS AND IN ALL
NEIGHBORHOODS. ROOM SIZE
DIMENSIONS AND SQUARE FOOTAGES
ARE APPROXIMATE. CONTACT SALES
AGENT FOR MORE INFORMATION.
TERMS AND CONDITIONS APPLY.
HTTPS://EGSTOLTZFUSHOMES.COM/
TERMS-AND-CONDITIONS/