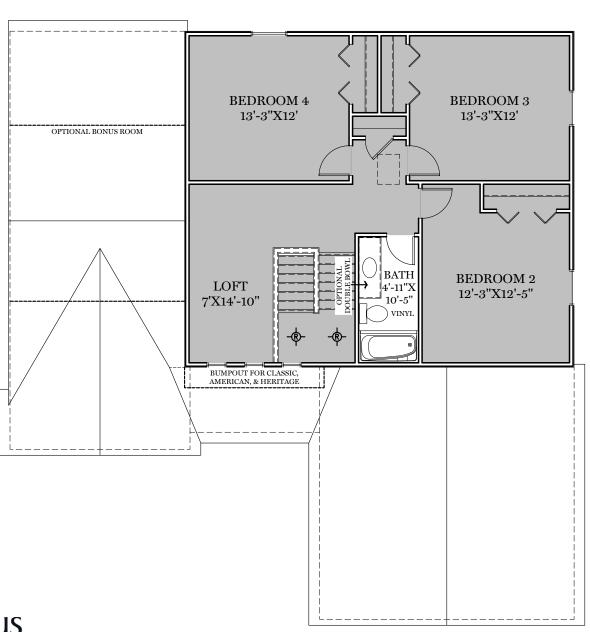

### 2nd Floor Plan - 909 sf

"ARDMORE"

## 2nd Floor Plan

"ARDMORE"

CLASSIC, AMERICAN, & HERITAGE FLOOR PLAN

ALL IMAGES ARE FOR ARTISTIC PURPOSES ONLY AND MAY CONTAIN ADDITIONAL FEATURES OR DESIGN OPTIONS NOT AVAILABLE ON ALL HOME PLANS AND IN ALL NEIGHBORHOODS. ROOM SIZE DIMENSIONS AND SQUARE FOOTAGES ARE APPROXIMATE. CONTACT SALES AGENT FOR MORE INFORMATION. TERMS AND CONDITIONS APPLY. HTTPS://EGSTOLTZFUSHOMES.COM/TERMS-AND-CONDITIONS/