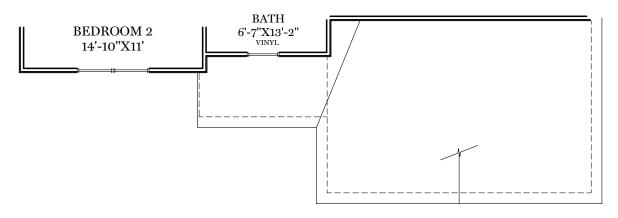

TRADITIONAL\*\* & CLASSIC FLOOR PLAN SHOWN

1st Floor Plan - 1,107 sf

**RIDLEY** 

\*\* TRADITIONAL FLOOR PLAN ONLY AVAILABLE IN SELECT COMMUNITIES PURPOSES ONLY AND MAY CONTAIN ADDITIONAL FEATURES OR DESIGN OPTIONS NOT AVAILABLE ON ALL HOME PLANS AND IN ALL NEIGHBORHOODS. ROOM SIZE DIMENSIONS AND SQUARE FOOTAGES ARE APPROXIMATE. CONTACT SALES AGENT FOR MORE INFORMATION. TERMS AND CONDITIONS APPLY. HTTPS://EGSTOLTZFUSHOMES.COM/TERMS-AND-CONDITIONS/

ALL IMAGES ARE FOR ARTISTIC

1 st Floor Plan
RIDLEY

ALL IMAGES ARE FOR ARTISTIC
PURPOSES ONLY AND MAY CONTAIN
ADDITIONAL FEATURES OR DESIGN
OPTIONS NOT AVAILABLE ON ALL
HOME PLANS AND IN ALL
NEIGHBORHOODS. ROOM SIZE
DIMENSIONS AND SQUARE FOOTAGES
ARE APPROXIMATE. CONTACT SALES
AGENT FOR MORE INFORMATION.
TERMS AND CONDITIONS APPLY.
HTTPS://EGSTOLTZFUSHOMES.COM/
TERMS-AND-CONDITIONS/