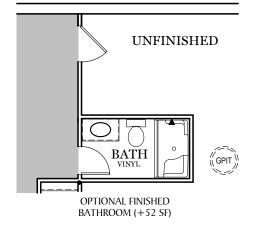

TRADITIONAL\*\* & CLASSIC FLOOR PLAN SHOWN

2nd Floor Plan - 1,291 sf

**RIDLEY** 

\*\* TRADITIONAL FLOOR PLAN ONLY AVAILABLE IN SELECT COMMUNITIES ALL IMAGES ARE FOR ARTISTIC PURPOSES ONLY AND MAY CONTAIN ADDITIONAL FEATURES OR DESIGN OPTIONS NOT AVAILABLE ON ALL HOME PLANS AND IN ALL NEIGHBORHOODS. ROOM SIZE DIMENSIONS AND SQUARE FOOTAGES ARE APPROXIMATE. CONTACT SALES AGENT FOR MORE INFORMATION. TERMS AND CONDITIONS APPLY. HTTPS://EGSTOLTZFUSHOMES.COM/TERMS-AND-CONDITIONS/

## OWNERS' BEDROOM 21'-4"X15'

HERITAGE FLOOR PLAN

2nd Floor Plan

**RIDLEY** 

ALL IMAGES ARE FOR ARTISTIC PURPOSES ONLY AND MAY CONTAIN ADDITIONAL FEATURES OR DESIGN OPTIONS NOT AVAILABLE ON ALL HOME PLANS AND IN ALL NEIGHBORHOODS. ROOM SIZE DIMENSIONS AND SQUARE FOOTAGES ARE APPROXIMATE. CONTACT SALES AGENT FOR MORE INFORMATION. TERMS AND CONDITIONS APPLY. HTTPS://EGSTOLTZFUSHOMES.COM/TERMS-AND-CONDITIONS/