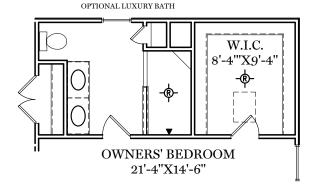

## OWNERS' BEDROOM 21'-4"X15'

HERITAGE FLOOR PLAN

2nd Floor Plan

**RIDLEY** 

ALL IMAGES ARE FOR ARTISTIC PURPOSES ONLY AND MAY CONTAIN ADDITIONAL FEATURES OR DESIGN OPTIONS NOT AVAILABLE ON ALL HOME PLANS AND IN ALL NEIGHBORHOODS. ROOM SIZE DIMENSIONS AND SQUARE FOOTAGES ARE APPROXIMATE. CONTACT SALES AGENT FOR MORE INFORMATION. TERMS AND CONDITIONS APPLY. HTTPS://EGSTOLTZFUSHOMES.COM/TERMS-AND-CONDITIONS/

2nd Floor Options **RIDLEY** 

ALL IMAGES ARE FOR ARTISTIC
PURPOSES ONLY AND MAY CONTAIN
ADDITIONAL FEATURES OR DESIGN
OPTIONS NOT AVAILABLE ON ALL
HOME PLANS AND IN ALL NEIGHBORHOODS. ROOM SIZE DIMENSIONS AND SQUARE FOOTAGES ARE APPROXIMATE. CONTACT SALES AGENT FOR MORE INFORMATION. TERMS AND CONDITIONS APPLY. HTTPS://EGSTOLTZFUSHOMES.COM/ TERMS-AND-CONDITIONS/