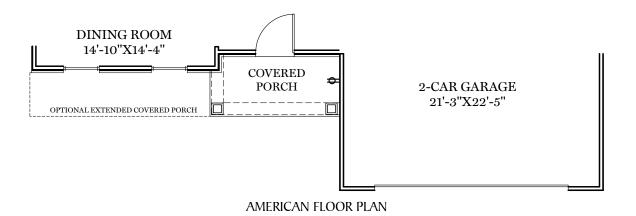

TRADITIONAL\*\* & CLASSIC FLOOR PLAN SHOWN

2nd Floor Plan - 1,291 sf

**RIDLEY** 

\*\* TRADITIONAL FLOOR PLAN ONLY AVAILABLE IN SELECT COMMUNITIES ALL IMAGES ARE FOR ARTISTIC PURPOSES ONLY AND MAY CONTAIN ADDITIONAL FEATURES OR DESIGN OPTIONS NOT AVAILABLE ON ALL HOME PLANS AND IN ALL NEIGHBORHOODS. ROOM SIZE DIMENSIONS AND SQUARE FOOTAGES ARE APPROXIMATE. CONTACT SALES AGENT FOR MORE INFORMATION. TERMS AND CONDITIONS APPLY. HTTPS://EGSTOLTZFUSHOMES.COM/TERMS-AND-CONDITIONS/