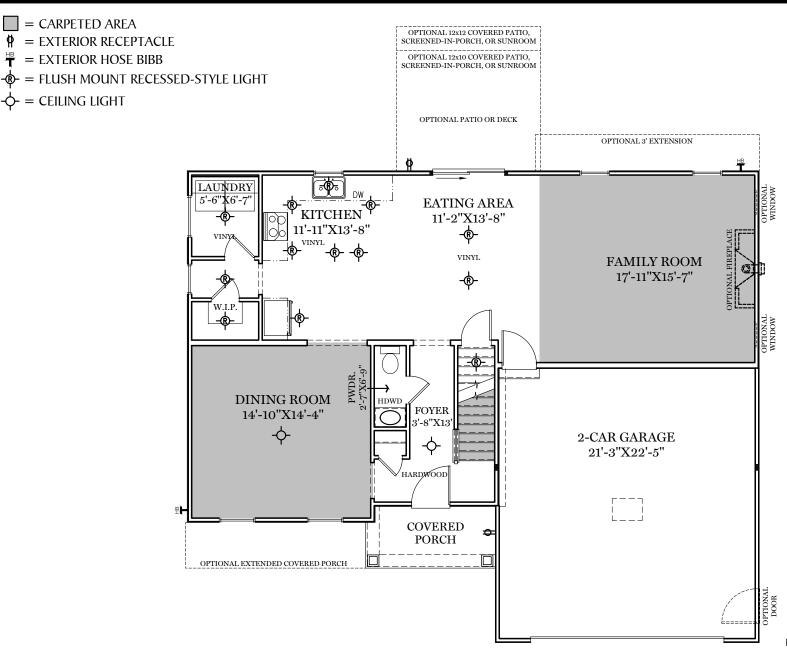

TRADITIONAL\*\* & CLASSIC FLOOR PLAN SHOWN

1st Floor Plan - 1,107 sf

**RIDLEY** 

\*\* TRADITIONAL FLOOR PLAN ONLY AVAILABLE IN SELECT COMMUNITIES PURPOSES ONLY AND MAY CONTAIN ADDITIONAL FEATURES OR DESIGN OPTIONS NOT AVAILABLE ON ALL HOME PLANS AND IN ALL NEIGHBORHOODS. ROOM SIZE DIMENSIONS AND SQUARE FOOTAGES ARE APPROXIMATE. CONTACT SALES AGENT FOR MORE INFORMATION. TERMS AND CONDITIONS APPLY. HTTPS://EGSTOLTZFUSHOMES.COM/TERMS-AND-CONDITIONS/

ALL IMAGES ARE FOR ARTISTIC

1 st Floor Plan
RIDLEY

ALL IMAGES ARE FOR ARTISTIC
PURPOSES ONLY AND MAY CONTAIN
ADDITIONAL FEATURES OR DESIGN
OPTIONS NOT AVAILABLE ON ALL
HOME PLANS AND IN ALL
NEIGHBORHOODS. ROOM SIZE
DIMENSIONS AND SQUARE FOOTAGES
ARE APPROXIMATE. CONTACT SALES
AGENT FOR MORE INFORMATION.
TERMS AND CONDITIONS APPLY.
HTTPS://EGSTOLTZFUSHOMES.COM/
TERMS-AND-CONDITIONS/