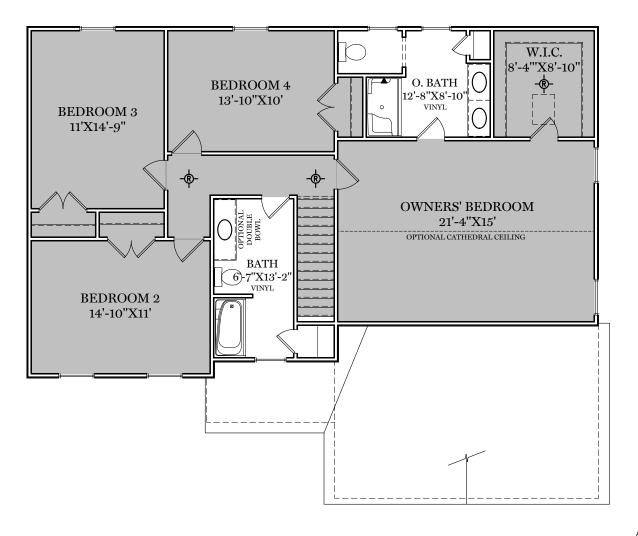

TRADITIONAL\*\* & CLASSIC FLOOR PLAN SHOWN

2nd Floor Plan - 1,291 sf

**RIDLEY** 

\*\* TRADITIONAL FLOOR PLAN ONLY AVAILABLE IN SELECT COMMUNITIES ALL IMAGES ARE FOR ARTISTIC PURPOSES ONLY AND MAY CONTAIN ADDITIONAL FEATURES OR DESIGN OPTIONS NOT AVAILABLE ON ALL HOME PLANS AND IN ALL NEIGHBORHOODS. ROOM SIZE DIMENSIONS AND SQUARE FOOTAGES ARE APPROXIMATE. CONTACT SALES AGENT FOR MORE INFORMATION. TERMS AND CONDITIONS APPLY. HTTPS://EGSTOLTZFUSHOMES.COM/TERMS-AND-CONDITIONS/

## OWNERS' BEDROOM 21'-4"X15'

HERITAGE FLOOR PLAN

2nd Floor Plan

**RIDLEY** 

ALL IMAGES ARE FOR ARTISTIC PURPOSES ONLY AND MAY CONTAIN ADDITIONAL FEATURES OR DESIGN OPTIONS NOT AVAILABLE ON ALL HOME PLANS AND IN ALL NEIGHBORHOODS. ROOM SIZE DIMENSIONS AND SQUARE FOOTAGES ARE APPROXIMATE. CONTACT SALES AGENT FOR MORE INFORMATION. TERMS AND CONDITIONS APPLY. HTTPS://EGSTOLTZFUSHOMES.COM/TERMS-AND-CONDITIONS/