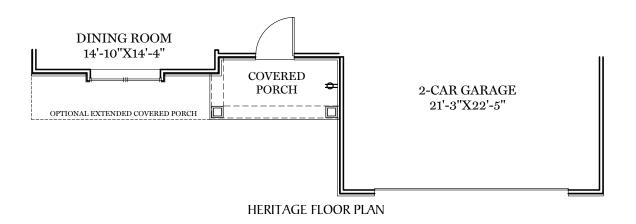

TRADITIONAL\*\* & CLASSIC FLOOR PLAN SHOWN

2nd Floor Plan - 1,291 sf

**RIDLEY** 

\*\* TRADITIONAL FLOOR PLAN ONLY AVAILABLE IN SELECT COMMUNITIES ALL IMAGES ARE FOR ARTISTIC PURPOSES ONLY AND MAY CONTAIN ADDITIONAL FEATURES OR DESIGN OPTIONS NOT AVAILABLE ON ALL HOME PLANS AND IN ALL NEIGHBORHOODS. ROOM SIZE DIMENSIONS AND SQUARE FOOTAGES ARE APPROXIMATE. CONTACT SALES AGENT FOR MORE INFORMATION. TERMS AND CONDITIONS APPLY. HTTPS://EGSTOLTZFUSHOMES.COM/TERMS-AND-CONDITIONS/