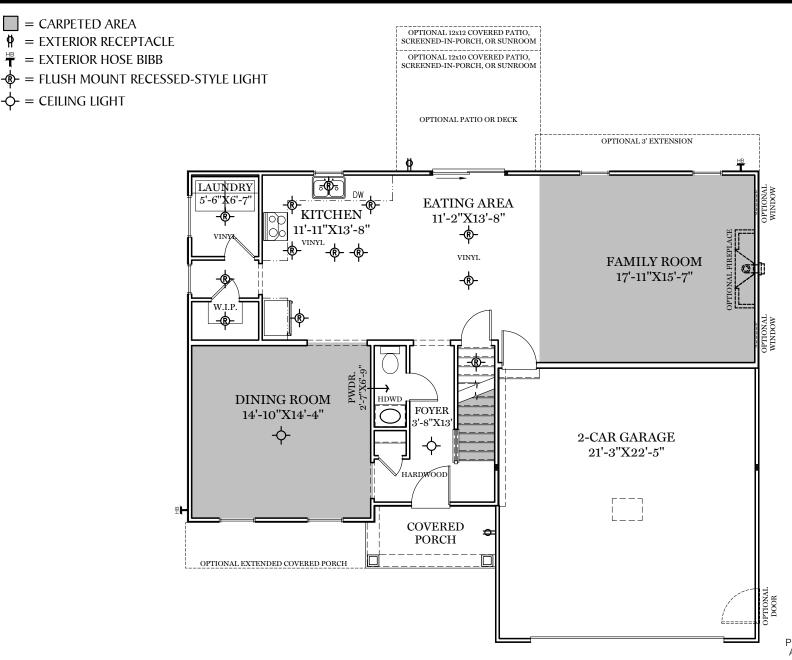

1st Floor Plan - 1,107 sf

**RIDLEY** 

\*\* TRADITIONAL FLOOR PLAN ONLY AVAILABLE IN SELECT COMMUNITIES PURPOSES ONLY AND MAY CONTAIN ADDITIONAL FEATURES OR DESIGN OPTIONS NOT AVAILABLE ON ALL HOME PLANS AND IN ALL NEIGHBORHOODS. ROOM SIZE DIMENSIONS AND SQUARE FOOTAGES ARE APPROXIMATE. CONTACT SALES AGENT FOR MORE INFORMATION. TERMS AND CONDITIONS APPLY. HTTPS://EGSTOLTZFUSHOMES.COM/TERMS-AND-CONDITIONS/

ALL IMAGES ARE FOR ARTISTIC

PDF LAST UPDATED 10/26/2023

EGStoltzfus BUILDING ONE STORY AT A TIME

1 st Floor Plan

ALL IMAGES ARE FOR ARTISTIC
PURPOSES ONLY AND MAY CONTAIN
ADDITIONAL FEATURES OR DESIGN
OPTIONS NOT AVAILABLE ON ALL
HOME PLANS AND IN ALL
NEIGHBORHOODS. ROOM SIZE
DIMENSIONS AND SQUARE FOOTAGES
ARE APPROXIMATE. CONTACT SALES
AGENT FOR MORE INFORMATION.
TERMS AND CONDITIONS APPLY.
HTTPS://EGSTOLTZFUSHOMES.COM/
TERMS-AND-CONDITIONS/