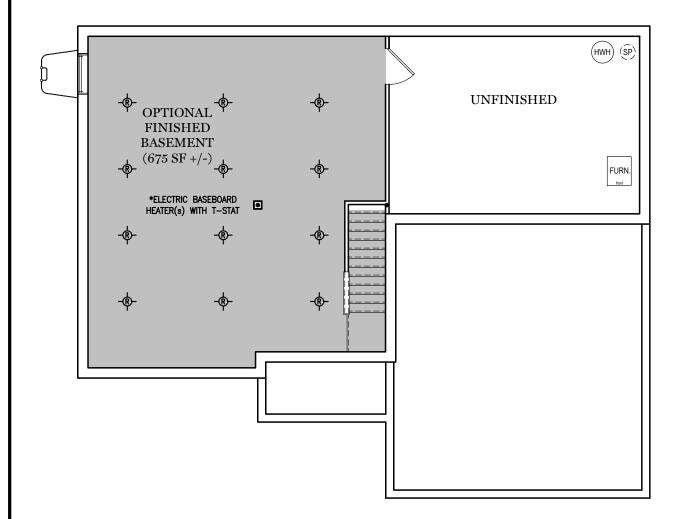

## Finished Basement Options

OPTIONAL EXTENDED COVERED PORCH

OPTIONAL EXTENDED COVERED PORCH

TRADITIONAL ELEVATION\*\*

**CLASSIC ELEVATION** 

Elevations

**RIDLEY** 

\*\* TRADITIONAL ELEVATION ONLY AVAILABLE IN SELECT COMMUNITIES ALL IMAGES ARE FOR ARTISTIC
PURPOSES ONLY AND MAY CONTAIN
ADDITIONAL FEATURES OR DESIGN
OPTIONS NOT AVAILABLE ON ALL
HOME PLANS AND IN ALL
NEIGHBORHOODS. ROOM SIZE
DIMENSIONS AND SQUARE FOOTAGES
ARE APPROXIMATE. CONTACT SALES
AGENT FOR MORE INFORMATION.
TERMS AND CONDITIONS APPLY.
HTTPS://EGSTOLTZFUSHOMES.COM/
TERMS-AND-CONDITIONS/