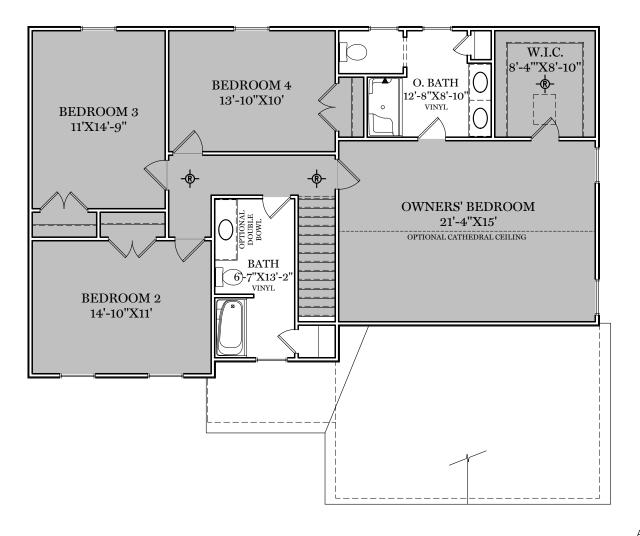

TRADITIONAL\*\* & CLASSIC FLOOR PLAN SHOWN

2nd Floor Plan - 1,291 sf

**RIDLEY** 

\*\* TRADITIONAL FLOOR PLAN ONLY AVAILABLE IN SELECT COMMUNITIES ALL IMAGES ARE FOR ARTISTIC
PURPOSES ONLY AND MAY CONTAIN
ADDITIONAL FEATURES OR DESIGN
OPTIONS NOT AVAILABLE ON ALL
HOME PLANS AND IN ALL
NEIGHBORHOODS. ROOM SIZE
DIMENSIONS AND SQUARE FOOTAGES
ARE APPROXIMATE. CONTACT SALES
AGENT FOR MORE INFORMATION.
TERMS AND CONDITIONS APPLY.
HTTPS://EGSTOLTZFUSHOMES.COM/
TERMS-AND-CONDITIONS/