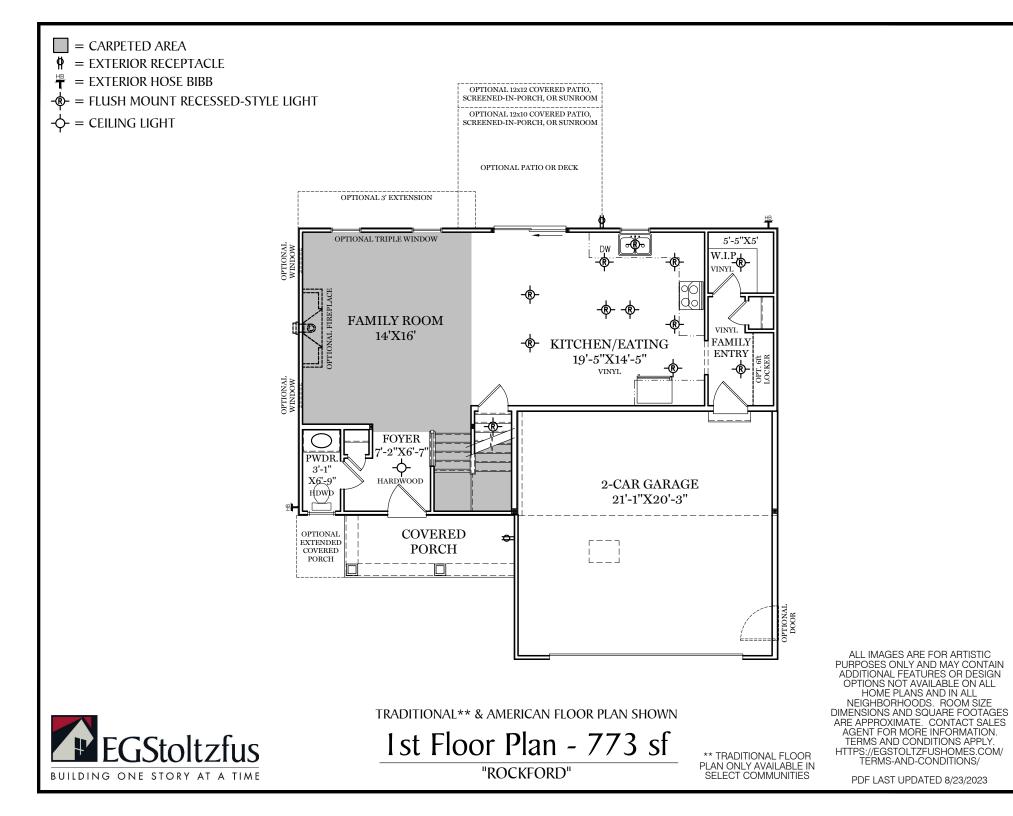

## $\Box$ = CARPETED AREA

- + FLUSH MOUNT RECESSED-STYLE LIGHT

ALL IMAGES ARE FOR ARTISTIC PURPOSES ONLY AND MAY CONTAIN ADDITIONAL FEATURES OR DESIGN OPTIONS NOT AVAILABLE ON ALL HOME PLANS AND IN ALL NEIGHBORHOODS. ROOM SIZE DIMENSIONS AND SQUARE FOOTAGES ARE APPROXIMATE. CONTACT SALES AGENT FOR MORE INFORMATION. TERMS AND CONDITIONS APPLY. HTTPS://EGSTOLTZFUSHOMES.COM/ TERMS-AND-CONDITIONS/

PDF LAST UPDATED 8/23/2023

"ROCKFORD"

CARPETED AREA