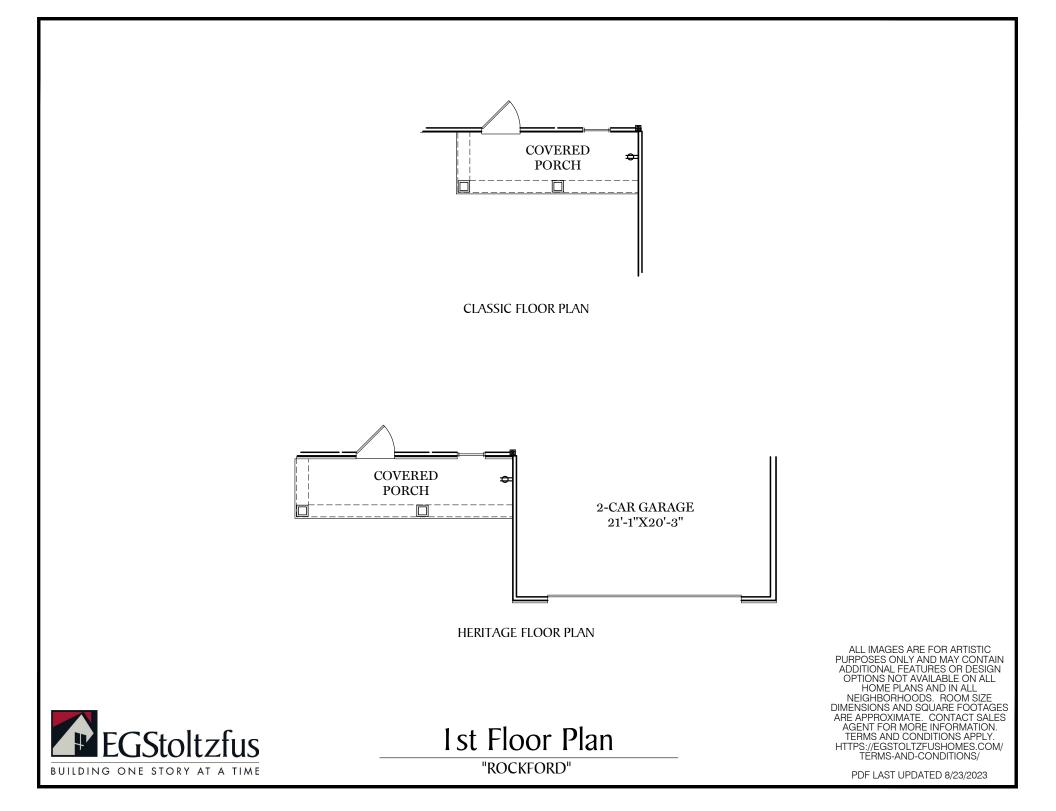

## $\Box$ = CARPETED AREA

- + FLUSH MOUNT RECESSED-STYLE LIGHT



ALL IMAGES ARE FOR ARTISTIC PURPOSES ONLY AND MAY CONTAIN ADDITIONAL FEATURES OR DESIGN OPTIONS NOT AVAILABLE ON ALL HOME PLANS AND IN ALL NEIGHBORHOODS. ROOM SIZE DIMENSIONS AND SQUARE FOOTAGES ARE APPROXIMATE. CONTACT SALES AGENT FOR MORE INFORMATION. TERMS AND CONDITIONS APPLY. HTTPS://EGSTOLTZFUSHOMES.COM/ TERMS-AND-CONDITIONS/

EGStoltzfus BUILDING ONE STORY AT A TIME

"ROCKFORD"

\*\* TRADITIONAL FLOOR PLAN ONLY AVAILABLE IN SELECT COMMUNITIES

PDF LAST UPDATED 8/23/2023





EGStoltzfus

2nd Floor Plan

ALL IMAGES ARE FOR ARTISTIC PURPOSES ONLY AND MAY CONTAIN ADDITIONAL FEATURES OR DESIGN OPTIONS NOT AVAILABLE ON ALL HOME PLANS AND IN ALL NEIGHBORHOODS. ROOM SIZE DIMENSIONS AND SQUARE FOOTAGES ARE APPROXIMATE. CON