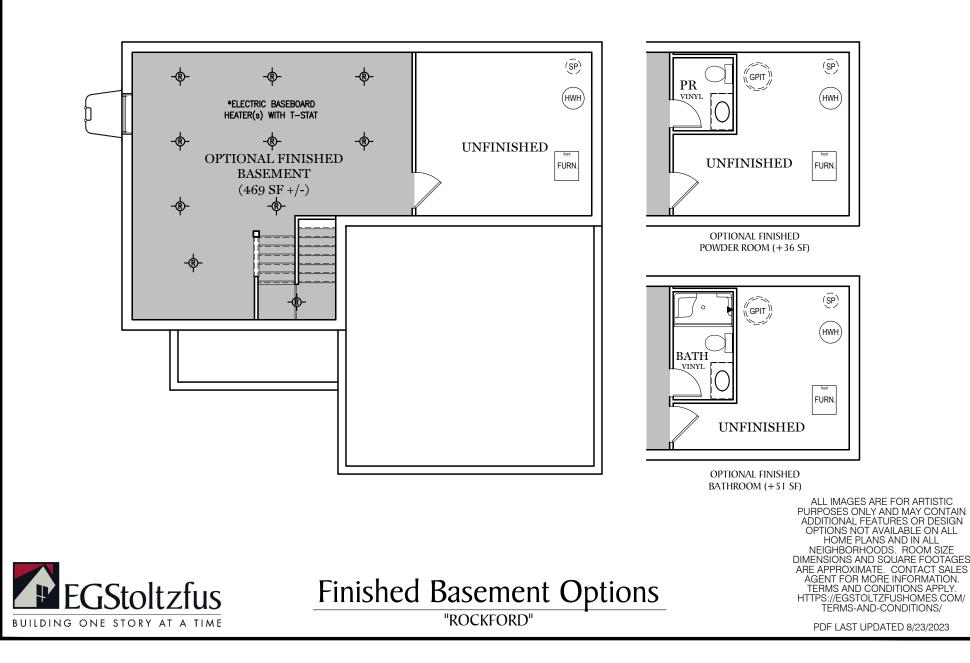

## $\Box$ = CARPETED AREA

- + FLUSH MOUNT RECESSED-STYLE LIGHT

ALL IMAGES ARE FOR ARTISTIC PURPOSES ONLY AND MAY CONTAIN ADDITIONAL FEATURES OR DESIGN OPTIONS NOT AVAILABLE ON ALL HOME PLANS AND IN ALL NEIGHBORHOODS. ROOM SIZE DIMENSIONS AND SQUARE FOOTAGES ARE APPROXIMATE. CONTACT SALES AGENT FOR MORE INFORMATION. TERMS AND CONDITIONS APPLY. HTTPS://EGSTOLTZFUSHOMES.COM/ TERMS-AND-CONDITIONS/