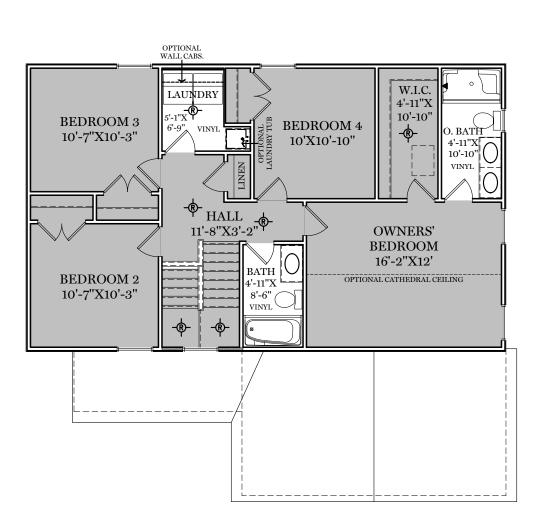

TRADITIONAL\*\* & AMERICAN FLOOR PLAN SHOWN

2nd Floor Plan - 960 sf

"ROCKFORD"

\*\* TRADITIONAL FLOOR PLAN ONLY AVAILABLE IN SELECT COMMUNITIES ALL IMAGES ARE FOR ARTISTIC
PURPOSES ONLY AND MAY CONTAIN
ADDITIONAL FEATURES OR DESIGN
OPTIONS NOT AVAILABLE ON ALL
HOME PLANS AND IN ALL
NEIGHBORHOODS. ROOM SIZE
DIMENSIONS AND SQUARE FOOTAGES
ARE APPROXIMATE. CONTACT SALES
AGENT FOR MORE INFORMATION.
TERMS AND CONDITIONS APPLY.
HTTPS://EGSTOLTZFUSHOMES.COM/
TERMS-AND-CONDITIONS/

TRADITIONAL\*\* FLOOR PLAN SHOWN