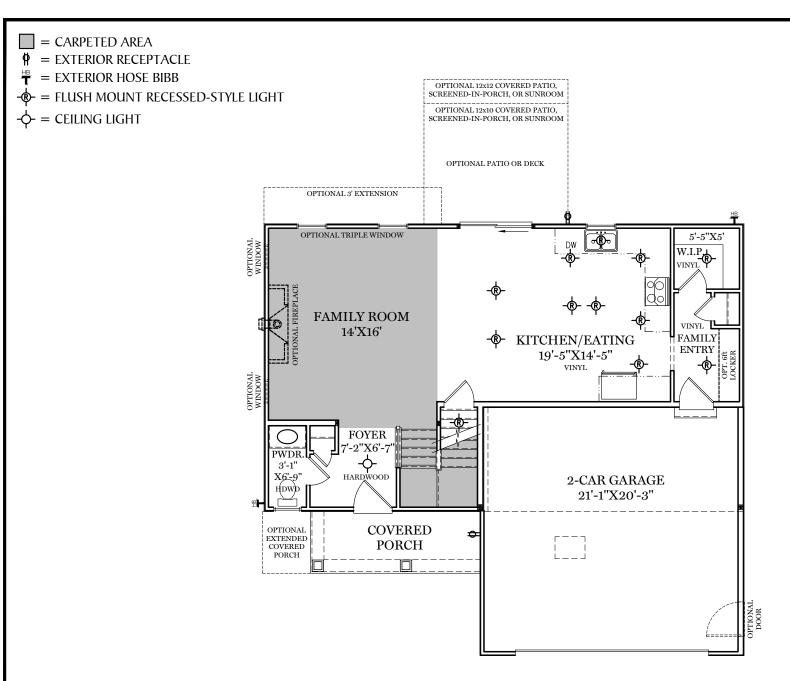

1st Floor Plan - 773 sf

"ROCKFORD"

\*\* TRADITIONAL FLOOR PLAN ONLY AVAILABLE IN SELECT COMMUNITIES ALL IMAGES ARE FOR ARTISTIC
PURPOSES ONLY AND MAY CONTAIN
ADDITIONAL FEATURES OR DESIGN
OPTIONS NOT AVAILABLE ON ALL
HOME PLANS AND IN ALL
NEIGHBORHOODS. ROOM SIZE
DIMENSIONS AND SQUARE FOOTAGES
ARE APPROXIMATE. CONTACT SALES
AGENT FOR MORE INFORMATION.
TERMS AND CONDITIONS APPLY,
HTTPS://EGSTOLTZFUSHOMES.COM/
TERMS-AND-CONDITIONS/

CLASSIC FLOOR PLAN

HERITAGE FLOOR PLAN

1st Floor Plan
"ROCKFORD"

ALL IMAGES ARE FOR ARTISTIC PURPOSES ONLY AND MAY CONTAIN ADDITIONAL FEATURES OR DESIGN OPTIONS NOT AVAILABLE ON ALL HOME PLANS AND IN ALL NEIGHBORHOODS. ROOM SIZE DIMENSIONS AND SQUARE FOOTAGES ARE APPROXIMATE. CONTACT SALES AGENT FOR MORE INFORMATION. TERMS AND CONDITIONS APPLY. HTTPS://EGSTOLTZFUSHOMES.COM/TERMS-AND-CONDITIONS/

TRADITIONAL\*\* FLOOR PLAN SHOWN