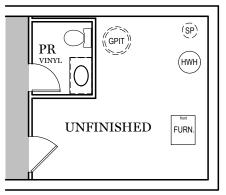

OPTIONAL FINISHED POWDER ROOM (+36 SF)

OPTIONAL FINISHED BATHROOM (+51 SF)

ALL IMAGES ARE FOR ARTISTIC
PURPOSES ONLY AND MAY CONTAIN
ADDITIONAL FEATURES OR DESIGN
OPTIONS NOT AVAILABLE ON ALL
HOME PLANS AND IN ALL
NEIGHBORHOODS. ROOM SIZE
DIMENSIONS AND SQUARE FOOTAGES
ARE APPROXIMATE. CONTACT SALES
AGENT FOR MORE INFORMATION.
TERMS AND CONDITIONS APPLY.
HTTPS://EGSTOLTZFUSHOMES.COM/
TERMS-AND-CONDITIONS/