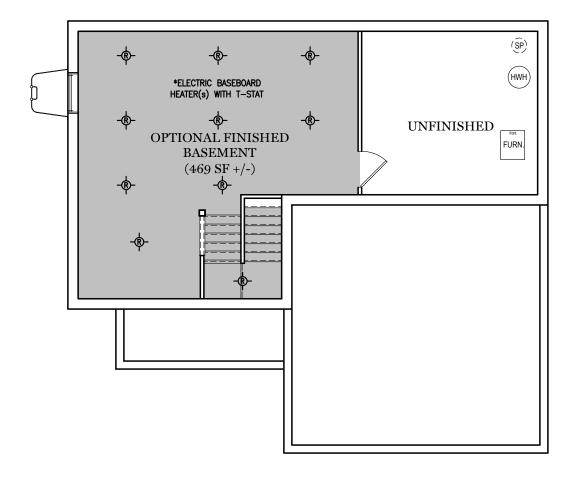

## Foundation

"ROCKFORD"

\*\* TRADITIONAL FLOOR PLAN ONLY AVAILABLE IN SELECT COMMUNITIES

## E.G.S. RESERVES THE RIGHT TO RELOCATE MECHANICALS AS REQ. BY SITE CONDITIONS

ALL IMAGES ARE FOR ARTISTIC PURPOSES ONLY AND MAY CONTAIN ADDITIONAL FEATURES OR DESIGN OPTIONS NOT AVAILABLE ON ALL HOME PLANS AND IN ALL NEIGHBORHOODS. ROOM SIZE DIMENSIONS AND SQUARE FOOTAGES ARE APPROXIMATE. CONTACT SALES AGENT FOR MORE INFORMATION. TERMS AND CONDITIONS APPLY. HTTPS://EGSTOLTZFUSHOMES.COM/TERMS-AND-CONDITIONS/

## Finished Basement Options

TRADITIONAL ELEVATION\*\*

Elevations
"ROCKFORD"

\*\* TRADITIONAL ELEVATION ONLY AVAILABLE IN SELECT COMMUNITIES ALL IMAGES ARE FOR ARTISTIC
PURPOSES ONLY AND MAY CONTAIN
ADDITIONAL FEATURES OR DESIGN
OPTIONS NOT AVAILABLE ON ALL
HOME PLANS AND IN ALL
NEIGHBORHOODS. ROOM SIZE
DIMENSIONS AND SQUARE FOOTAGES
ARE APPROXIMATE. CONTACT SALES
AGENT FOR MORE INFORMATION.
TERMS AND CONDITIONS APPLY.
HTTPS://EGSTOLTZFUSHOMES.COM/
TERMS-AND-CONDITIONS/