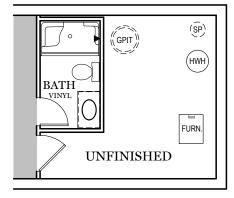

OPTIONAL FINISHED POWDER ROOM (+36 SF)

OPTIONAL FINISHED BATHROOM (+51 SF)

ALL IMAGES ARE FOR ARTISTIC
PURPOSES ONLY AND MAY CONTAIN
ADDITIONAL FEATURES OR DESIGN
OPTIONS NOT AVAILABLE ON ALL
HOME PLANS AND IN ALL
NEIGHBORHOODS. ROOM SIZE
DIMENSIONS AND SQUARE FOOTAGES
ARE APPROXIMATE. CONTACT SALES
AGENT FOR MORE INFORMATION.
TERMS AND CONDITIONS APPLY.
HTTPS://EGSTOLTZFUSHOMES.COM/
TERMS-AND-CONDITIONS/