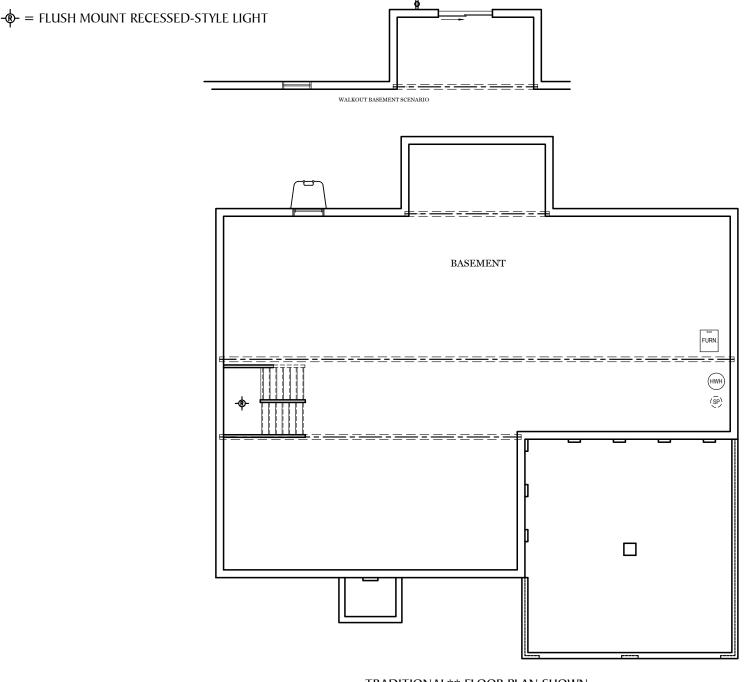

TRADITIONAL\*\* FLOOR PLAN SHOWN

Foundation LAWRENCEVILLE

\*\* TRADITIONAL FLOOR PLAN ONLY AVAILABLE IN SELECT COMMUNITIES

## E.G.S. RESERVES THE RIGHT TO RELOCATE MECHANICALS AS REQ. BY SITE CONDITIONS

ALL IMAGES ARE FOR ARTISTIC
PURPOSES ONLY AND MAY CONTAIN
ADDITIONAL FEATURES OR DESIGN
OPTIONS NOT AVAILABLE ON ALL
HOME PLANS AND IN ALL
NEIGHBORHOODS. ROOM SIZE
DIMENSIONS AND SQUARE FOOTAGES
ARE APPROXIMATE. CONTACT SALES
AGENT FOR MORE INFORMATION.
TERMS AND CONDITIONS APPLY.
HTTPS://EGSTOLTZFUSHOMES.COM/