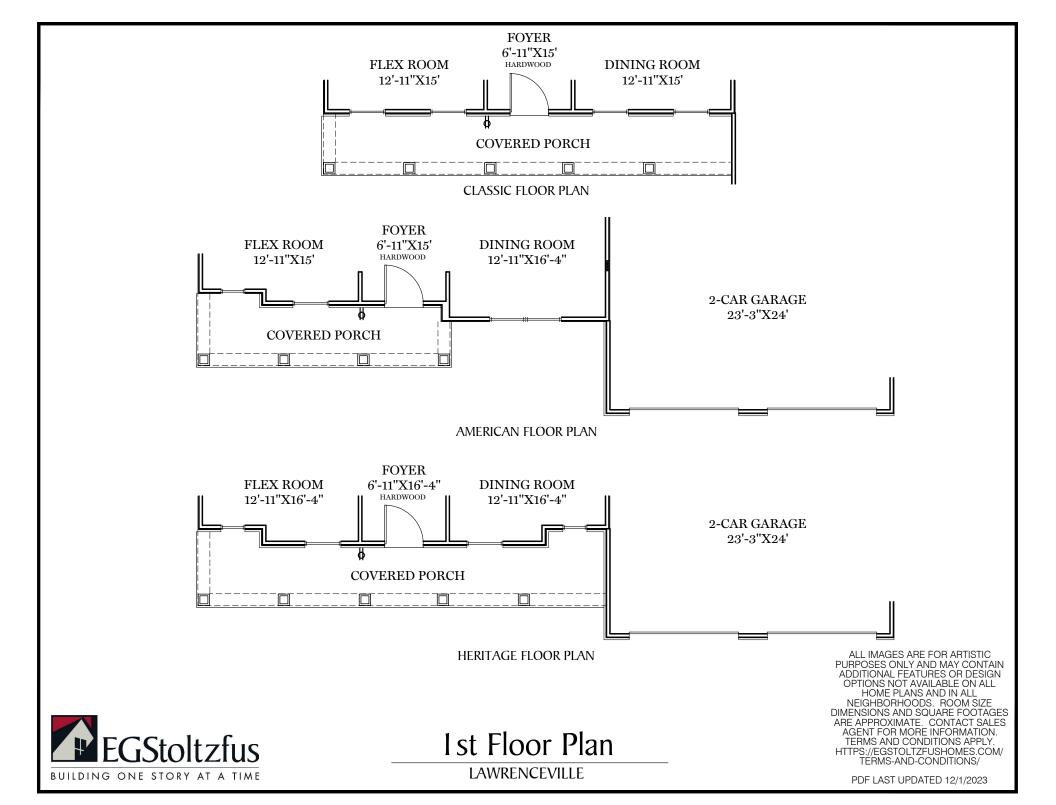

= CARPETED AREA

 $- \diamondsuit = CEILING LIGHT$ 

TRADITIONAL\*\* FLOOR PLAN SHOWN

1st Floor Plan - 2,150 sf

LAWRENCEVILLE

\*\* TRADITIONAL FLOOR PLAN ONLY AVAILABLE IN **SELECT COMMUNITIES** 

ALL IMAGES ARE FOR ARTISTIC PURPOSES ONLY AND MAY CONTAIN ADDITIONAL FEATURES OR DESIGN OPTIONS NOT AVAILABLE ON ALL HOME PLANS AND IN ALL NEIGHBORHOODS. ROOM SIZE DIMENSIONS AND SQUARE FOOTAGES ARE APPROXIMATE. CONTACT SALES AGENT FOR MORE INFORMATION. TERMS AND CONDITIONS APPLY. HTTPS://EGSTOLTZFUSHOMES.COM/ TERMS-AND-CONDITIONS/