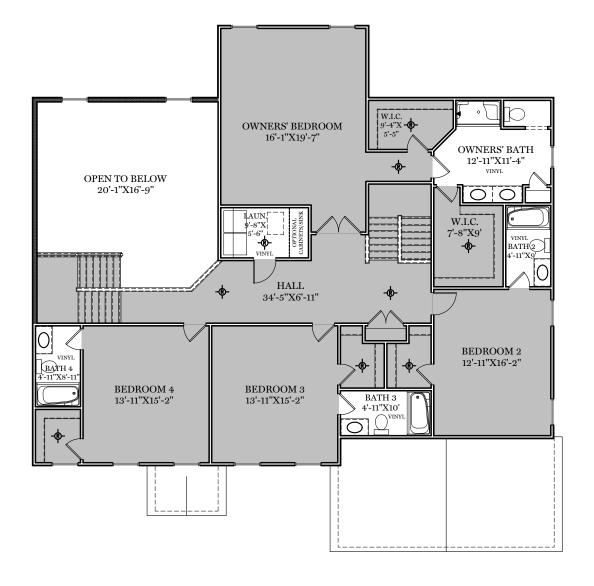

TRADITIONAL\*\* FLOOR PLAN SHOWN

2nd Floor Plan - 2,046 sf

LAWRENCEVILLE

\*\* TRADITIONAL FLOOR PLAN ONLY AVAILABLE IN SELECT COMMUNITIES ALL IMAGES ARE FOR ARTISTIC
PURPOSES ONLY AND MAY CONTAIN
ADDITIONAL FEATURES OR DESIGN
OPTIONS NOT AVAILABLE ON ALL
HOME PLANS AND IN ALL
NEIGHBORHOODS. ROOM SIZE
DIMENSIONS AND SQUARE FOOTAGES
ARE APPROXIMATE. CONTACT SALES
AGENT FOR MORE INFORMATION.
TERMS AND CONDITIONS APPLY.
HTTPS://EGSTOLTZFUSHOMES.COM/
TERMS-AND-CONDITIONS/