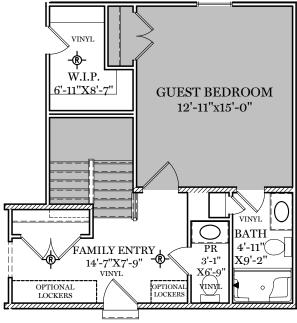

OPTIONAL GUEST BEDROOM & BATH

ALL IMAGES ARE FOR ARTISTIC
PURPOSES ONLY AND MAY CONTAIN
ADDITIONAL FEATURES OR DESIGN
OPTIONS NOT AVAILABLE ON ALL
HOME PLANS AND IN ALL
NEIGHBORHOODS. ROOM SIZE
DIMENSIONS AND SQUARE FOOTAGES
ARE APPROXIMATE. CONTACT SALES
AGENT FOR MORE INFORMATION.
TERMS AND CONDITIONS APPLY.
HTTPS://EGSTOLTZFUSHOMES.COM/
TERMS-AND-CONDITIONS/

2nd Floor Options
LAWRENCEVILLE

ALL IMAGES ARE FOR ARTISTIC
PURPOSES ONLY AND MAY CONTAIN
ADDITIONAL FEATURES OR DESIGN
OPTIONS NOT AVAILABLE ON ALL
HOME PLANS AND IN ALL
NEIGHBORHOODS. ROOM SIZE
DIMENSIONS AND SQUARE FOOTAGES
ARE APPROXIMATE. CONTACT SALES
AGENT FOR MORE INFORMATION.
TERMS AND CONDITIONS APPLY.
HTTPS://EGSTOLTZFUSHOMES.COM/
TERMS-AND-CONDITIONS/