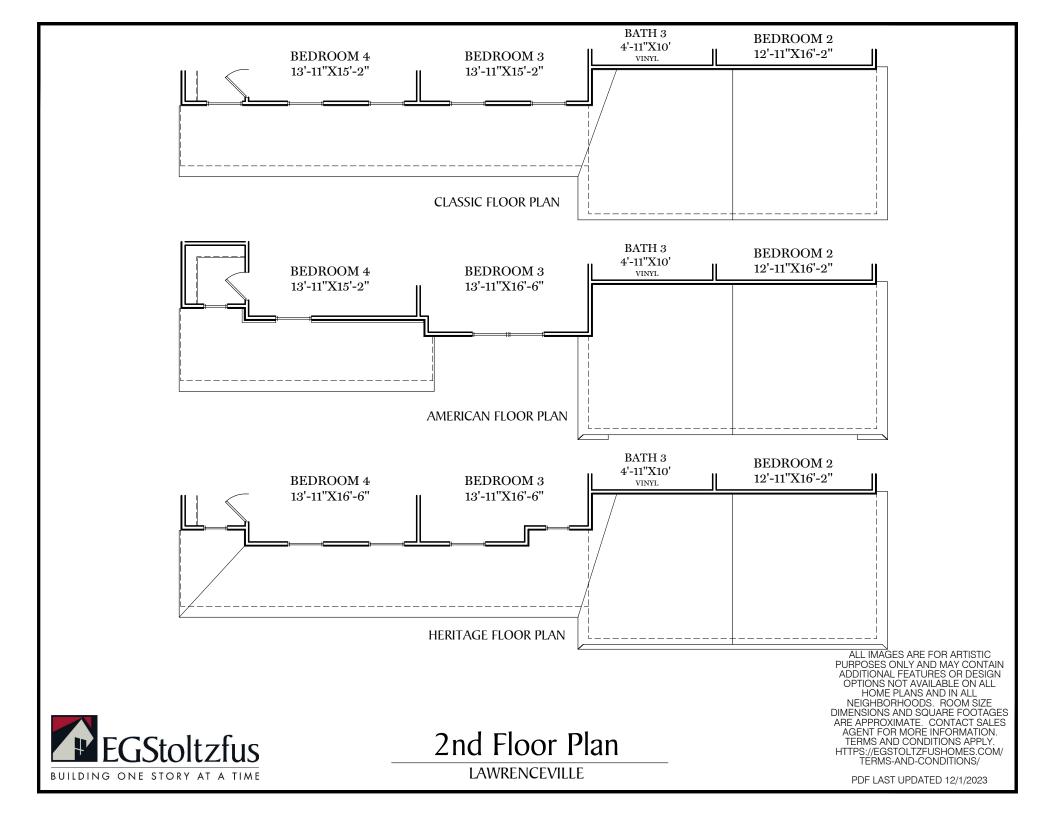

TRADITIONAL\*\* FLOOR PLAN SHOWN

2nd Floor Plan - 2,046 sf

LAWRENCEVILLE

\*\* TRADITIONAL FLOOR PLAN ONLY AVAILABLE IN SELECT COMMUNITIES ALL IMAGES ARE FOR ARTISTIC
PURPOSES ONLY AND MAY CONTAIN
ADDITIONAL FEATURES OR DESIGN
OPTIONS NOT AVAILABLE ON ALL
HOME PLANS AND IN ALL
NEIGHBORHOODS. ROOM SIZE
DIMENSIONS AND SQUARE FOOTAGES
ARE APPROXIMATE. CONTACT SALES
AGENT FOR MORE INFORMATION.
TERMS AND CONDITIONS APPLY.
HTTPS://EGSTOLTZFUSHOMES.COM/
TERMS-AND-CONDITIONS/