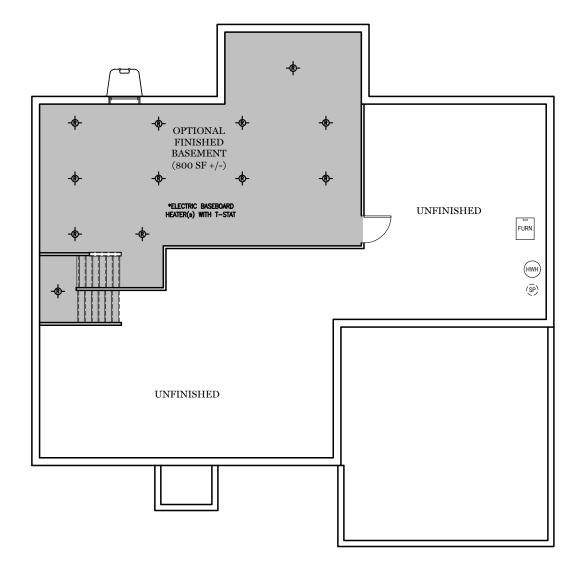

## Finished Basement Options

LAWRENCEVILLE

OPTIONAL EXTENDED COVERED PORCH

TRADITIONAL ELEVATION\*\*

**CLASSIC ELEVATION** 

Elevations

\*\* TRADITIONAL ELEVATION ONLY AVAILABLE IN SELECT COMMUNITIES ALL IMAGES ARE FOR ARTISTIC
PURPOSES ONLY AND MAY CONTAIN
ADDITIONAL FEATURES OR DESIGN
OPTIONS NOT AVAILABLE ON ALL
HOME PLANS AND IN ALL
NEIGHBORHOODS. ROOM SIZE
DIMENSIONS AND SQUARE FOOTAGES
ARE APPROXIMATE. CONTACT SALES
AGENT FOR MORE INFORMATION.
TERMS AND CONDITIONS APPLY.
HTTPS://EGSTOLTZFUSHOMES.COM/
TERMS-AND-CONDITIONS/