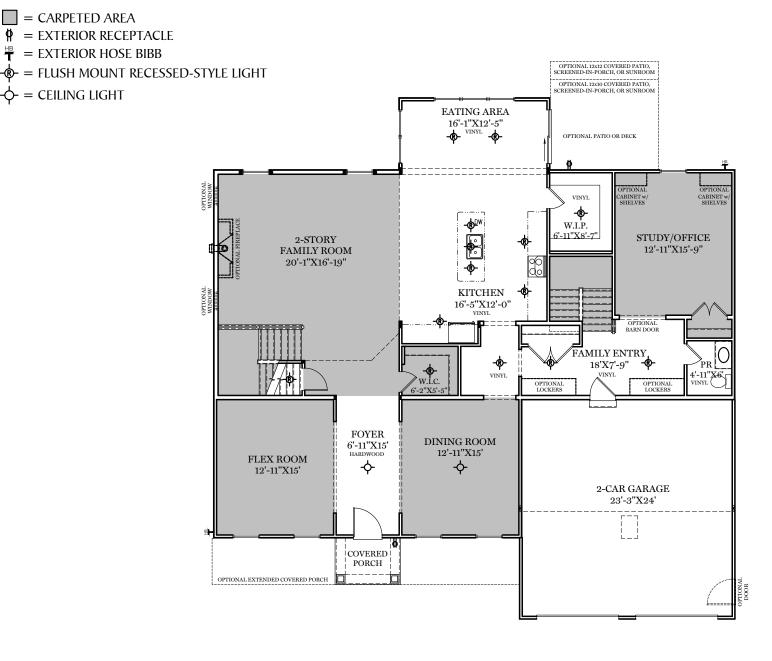

= CARPETED AREA

 $- \diamondsuit = CEILING LIGHT$ 

TRADITIONAL\*\* FLOOR PLAN SHOWN

1st Floor Plan - 2,150 sf

LAWRENCEVILLE

\*\* TRADITIONAL FLOOR PLAN ONLY AVAILABLE IN **SELECT COMMUNITIES** 

ALL IMAGES ARE FOR ARTISTIC PURPOSES ONLY AND MAY CONTAIN ADDITIONAL FEATURES OR DESIGN OPTIONS NOT AVAILABLE ON ALL HOME PLANS AND IN ALL NEIGHBORHOODS. ROOM SIZE DIMENSIONS AND SQUARE FOOTAGES ARE APPROXIMATE. CONTACT SALES AGENT FOR MORE INFORMATION. TERMS AND CONDITIONS APPLY. HTTPS://EGSTOLTZFUSHOMES.COM/ TERMS-AND-CONDITIONS/