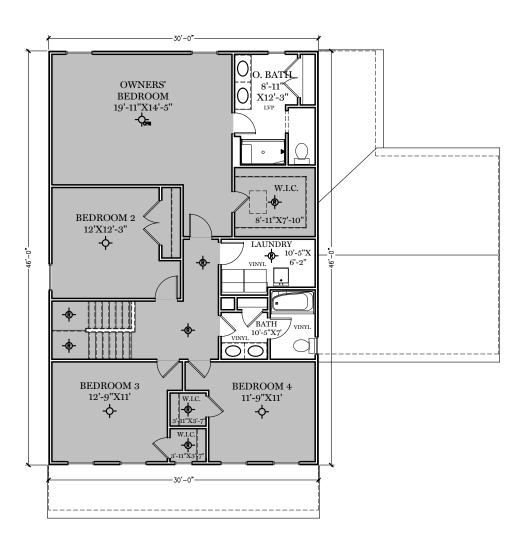

| Plan Information |      |
|------------------|------|
| Statistics       |      |
| FIRST FLOOR      | 1456 |
| SECOND FLOOR     | 1380 |
| TOTAL S.F.       | 2836 |
|                  |      |
| GARAGE S.F.      | 438  |
| # BEDROOMS       | 4    |
| # BATHROOMS      | 2.5  |

 $^{\text{\tiny HB}}$  = exterior hose bibb

-- ← = FLUSH MOUNT RECESSED-STYLE LIGHT

-**♦**- = CEILING LIGHT

 $-\dot{Q}_{FR}$  = CEILING FAN R.I.

= CARPETED AREA

-- FLUSH MOUNT RECESSED-STYLE LIGHT

 $-\dot{Q}_{FR}$  = CEILING FAN R.I.