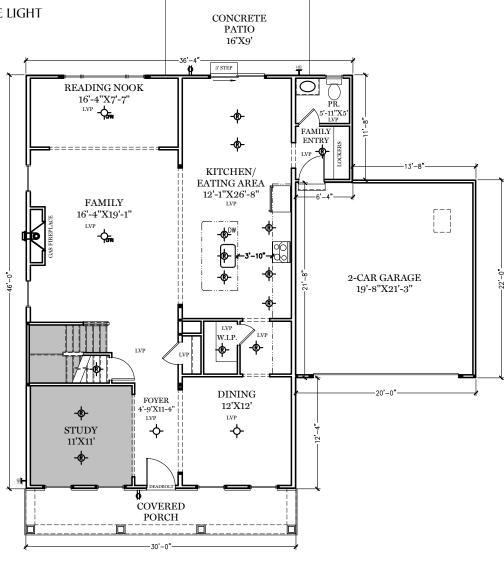

| Plan Information |      |
|------------------|------|
| Statistics       |      |
| FIRST FLOOR      | 1456 |
| SECOND FLOOR     | 1380 |
| TOTAL S.F.       | 2836 |
|                  |      |
| GARAGE S.F.      | 438  |
| # BEDROOMS       | 4    |
| # BATHROOMS      | 2.5  |

front elevation

Elevations

GLEN MARY

ALL PRINTS ARE FOR ILLUSTRATION PURPOSES, HOME ROOM SIZES ARE APPROXIMATE. CONTACT SALES AGENT FOR MORE INFORMATION.

 $\Box$  = CARPETED AREA

**♦** = EXTERIOR RECEPTACLE

 $^{\text{\tiny HB}}$  = exterior hose bibb

-- ← = FLUSH MOUNT RECESSED-STYLE LIGHT

-**♦**- = CEILING LIGHT

 $-\dot{Q}_{FR}$  = CEILING FAN R.I.

= CARPETED AREA

-- FLUSH MOUNT RECESSED-STYLE LIGHT

 $-\dot{Q}_{FR}$  = CEILING FAN R.I.