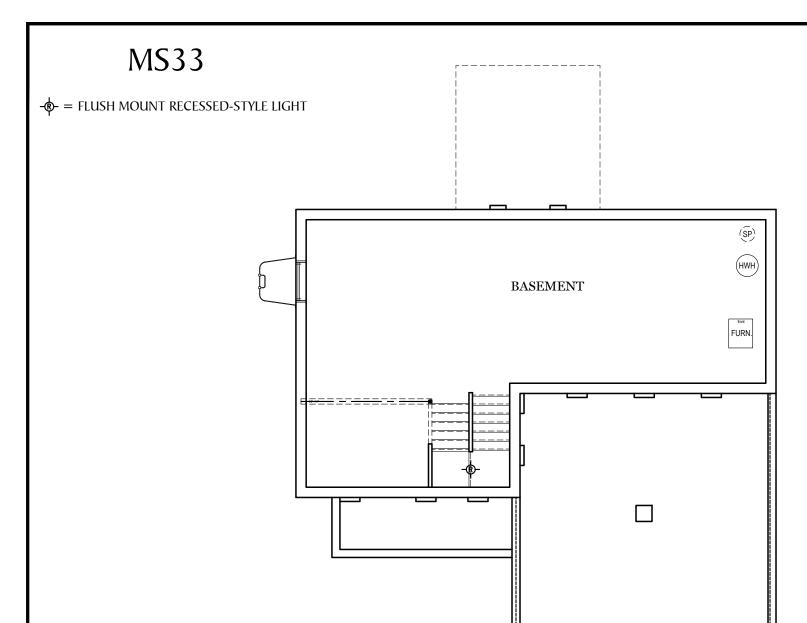

## **MS33**

= CARPETED AREA

-**®**- = FLUSH MOUNT RECESSED-STYLE LIGHT

Foundation

ALL PRINTS ARE FOR ILLUSTRATION PURPOSES, HOME ROOM SIZES ARE APPROXIMATE. CONTACT SALES AGENT FOR MORE INFORMATION.