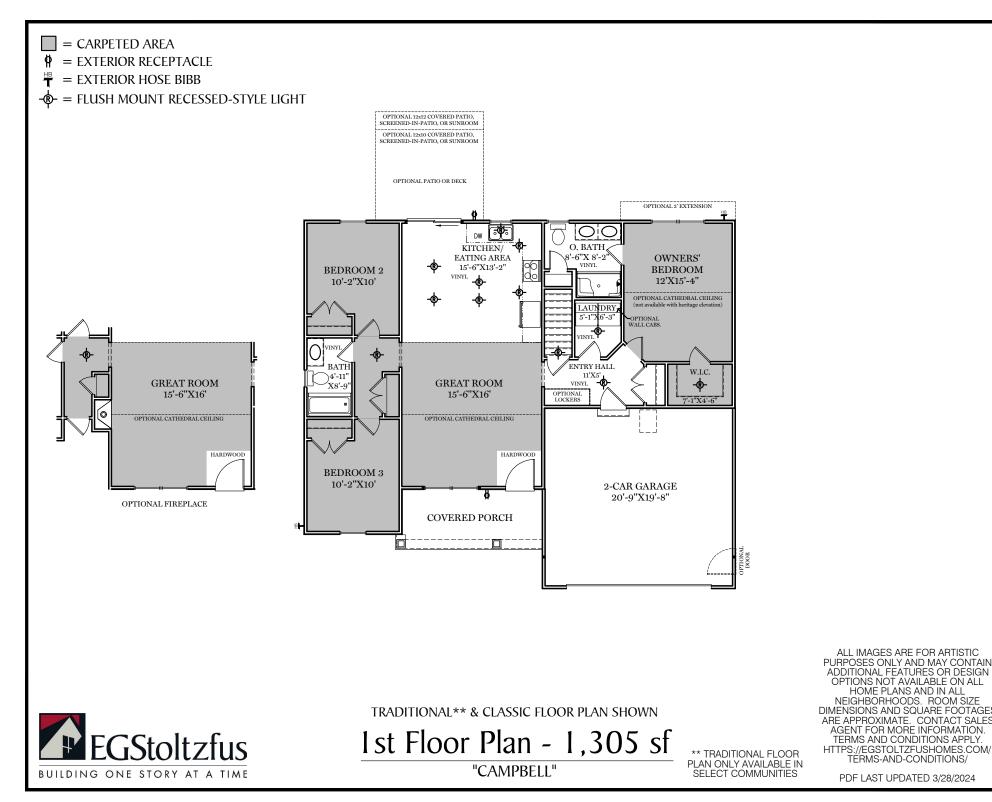

## $\square$ = CARPETED AREA

## - + FLUSH MOUNT RECESSED-STYLE LIGHT

PDF LAST UPDATED 3/28/2024

TRADITIONAL ELEVATION\*\*

CLASSIC ELEVATION

Elevations

\*\* TRADITIONAL ELEVATION ONLY AVAILABLE IN SELECT COMMUNITIES ALL IMAGES ARE FOR ARTISTIC PURPOSES ONLY AND MAY CONTAIN ADDITIONAL FEATURES OR DESIGN OPTIONS NOT AVAILABLE ON ALL HOME PLANS AND IN ALL NEIGHBORHOODS. ROOM SIZE DIMENSIONS AND SQUARE FOOTAGES ARE APPROXIMATE. CONTACT SALES AGENT FOR MORE INFORMATION. TERMS AND CONDITIONS APPLY. HTTPS://EGSTOLT2FUSHOMES.COM/ TERMS-AND-CONDITIONS/