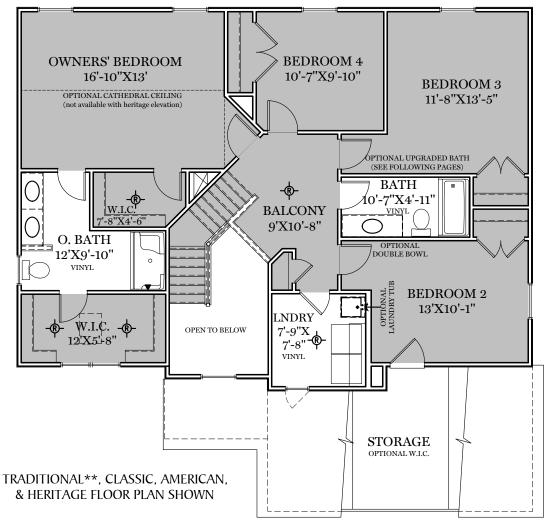

1st & 2nd Floor Options

"DANBURY"

ALL IMAGES ARE FOR ARTISTIC PURPOSES ONLY AND MAY CONTAIN ADDITIONAL FEATURES OR DESIGN OPTIONS NOT AVAILABLE ON ALL HOME PLANS AND IN ALL NEIGHBORHOODS. ROOM SIZE DIMENSIONS AND SQUARE FOOTAGES ARE APPROXIMATE. CONTACT SALES AGENT FOR MORE INFORMATION. TERMS AND CONDITIONS APPLY. HTTPS://EGSTOLTZFUSHOMES.COM/TERMS-AND-CONDITIONS/