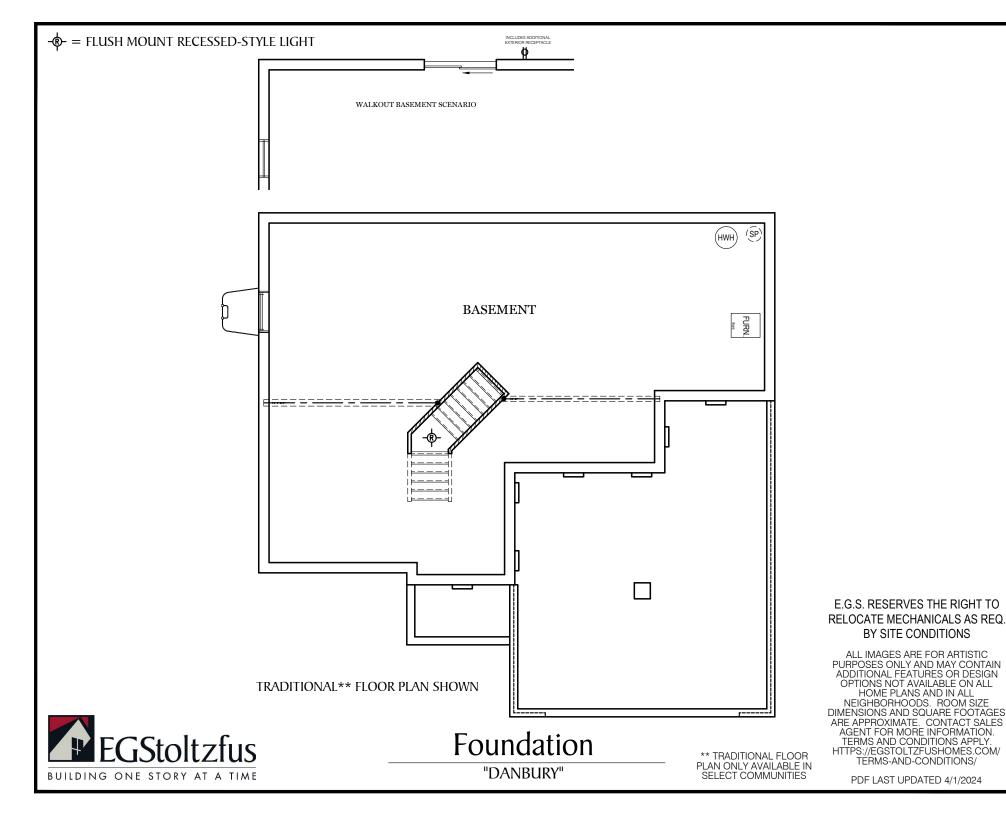

PDF LAST UPDATED 4/1/2024

Finished Basement Options
"DANBURY"

TRADITIONAL ELEVATION\*\*

OPTIONAL EXTENDED COVERED PORCH

**CLASSIC ELEVATION** 

Elevations

"DANBURY"

\*\* TRADITIONAL ELEVATION ONLY AVAILABLE IN SELECT COMMUNITIES ALL IMAGES ARE FOR ARTISTIC PURPOSES ONLY AND MAY CONTAIN ADDITIONAL FEATURES OR DESIGN OPTIONS NOT AVAILABLE ON ALL HOME PLANS AND IN ALL NEIGHBORHOODS. ROOM SIZE DIMENSIONS AND SQUARE FOOTAGES ARE APPROXIMATE. CONTACT SALES AGENT FOR MORE INFORMATION. TERMS AND CONDITIONS APPLY. HTTPS://EGSTOLTZFUSHOMES.COM/TERMS-AND-CONDITIONS/