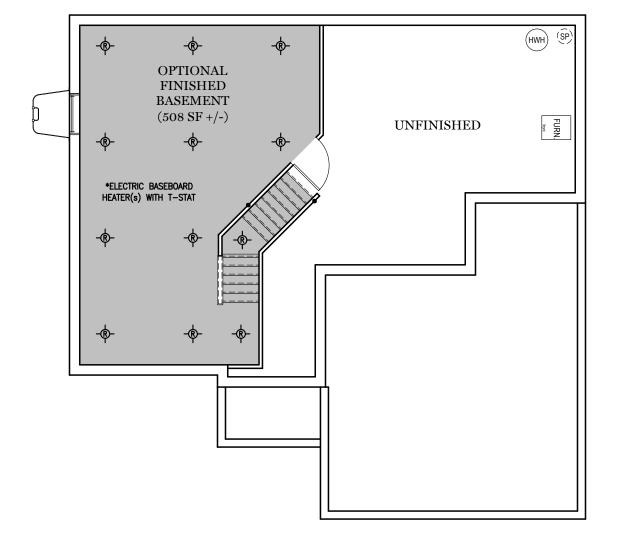

PDF LAST UPDATED 4/1/2024

Finished Basement Options
"DANBURY"

TRADITIONAL ELEVATION\*\*

OPTIONAL EXTENDED COVERED PORCH

**CLASSIC ELEVATION** 

Elevations

"DANBURY"

\*\* TRADITIONAL ELEVATION ONLY AVAILABLE IN SELECT COMMUNITIES ALL IMAGES ARE FOR ARTISTIC PURPOSES ONLY AND MAY CONTAIN ADDITIONAL FEATURES OR DESIGN OPTIONS NOT AVAILABLE ON ALL HOME PLANS AND IN ALL NEIGHBORHOODS. ROOM SIZE DIMENSIONS AND SQUARE FOOTAGES ARE APPROXIMATE. CONTACT SALES AGENT FOR MORE INFORMATION. TERMS AND CONDITIONS APPLY. HTTPS://EGSTOLTZFUSHOMES.COM/TERMS-AND-CONDITIONS/