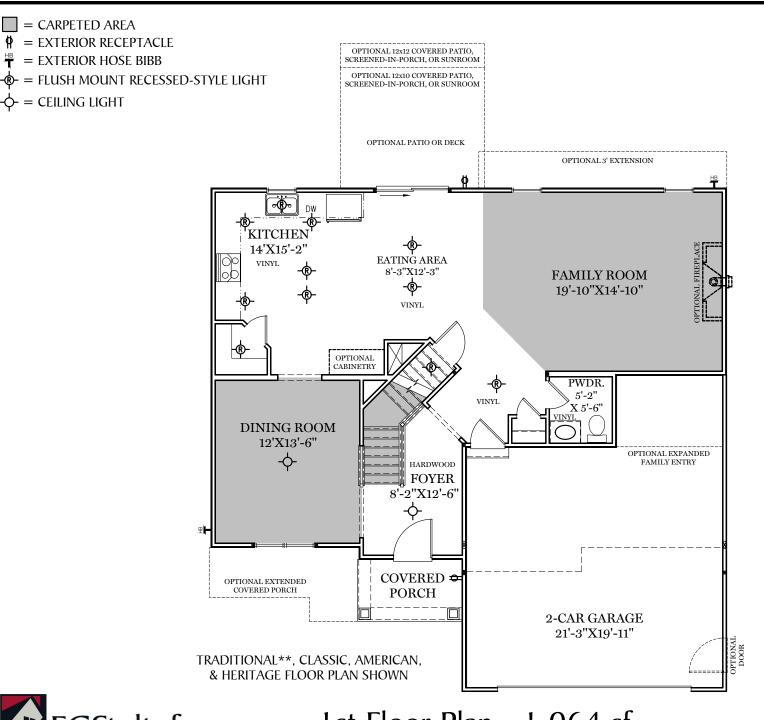

EGStoltzfus
BUILDING ONE STORY AT A TIME

1st Floor Plan - 1,064 sf

"DANBURY"

\*\* TRADITIONAL FLOOR PLAN ONLY AVAILABLE IN SELECT COMMUNITIES ALL IMAGES ARE FOR ARTISTIC
PURPOSES ONLY AND MAY CONTAIN
ADDITIONAL FEATURES OR DESIGN
OPTIONS NOT AVAILABLE ON ALL
HOME PLANS AND IN ALL
NEIGHBORHOODS. ROOM SIZE
DIMENSIONS AND SQUARE FOOTAGES
ARE APPROXIMATE. CONTACT SALES
AGENT FOR MORE INFORMATION.
TERMS AND CONDITIONS APPLY.
HTTPS://EGSTOLTZFUSHOMES.COM/
TERMS-AND-CONDITIONS/