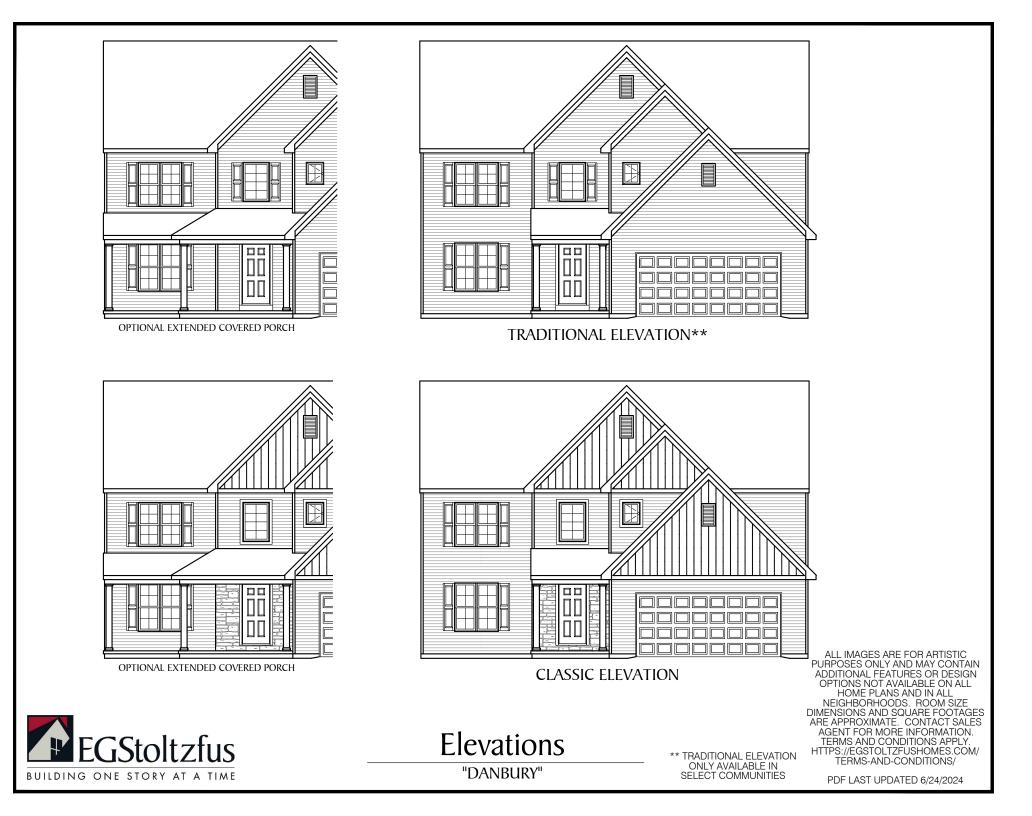

PDF LAST UPDATED 6/24/2024

LUXURY BATH

SPA BATH

ALL IMAGES ARE FOR ARTISTIC PURPOSES ONLY AND MAY CONTAIN ADDITIONAL FEATURES OR DESIGN OPTIONS NOT AVAILABLE ON ALL HOME PLANS AND IN ALL NEIGHBORHOODS. ROOM SIZE DIMENSIONS AND SQUARE FOOTAGES ARE APPROXIMATE. CONTACT SALES AGENT FOR MORE INFORMATION. TERMS AND CONDITIONS APPLY. HTTPS://EGSTOLTZFUSHOMES.COM/ TERMS-AND-CONDITIONS/

PDF LAST UPDATED 6/24/2024

"DANBURY"

 $\square$  = CARPETED AREA -&- = FLUSH MOUNT RECESSED-STYLE LIGHT

PDF LAST UPDATED 6/24/2024