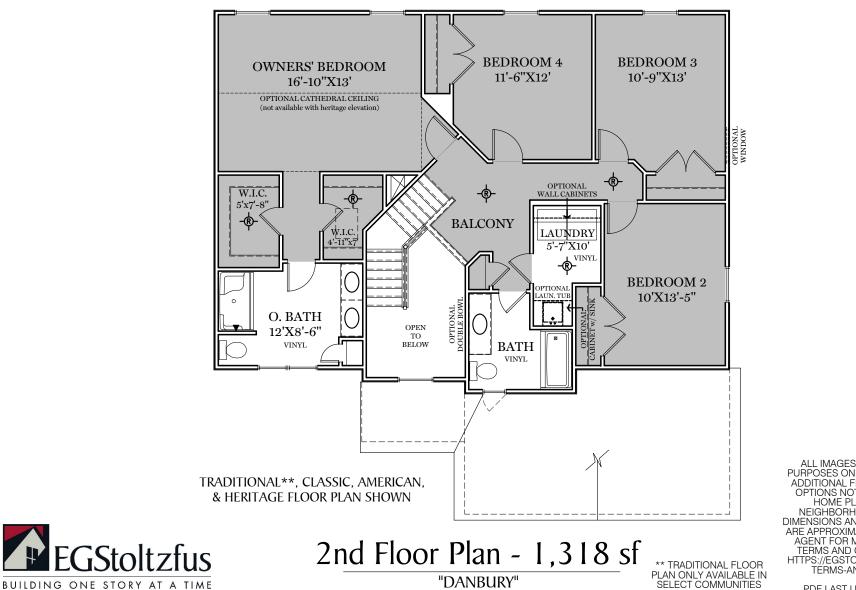

PDF LAST UPDATED 6/24/2024

"DANBURY"

 $\square$  = CARPETED AREA -&- = FLUSH MOUNT RECESSED-STYLE LIGHT

PDF LAST UPDATED 6/24/2024