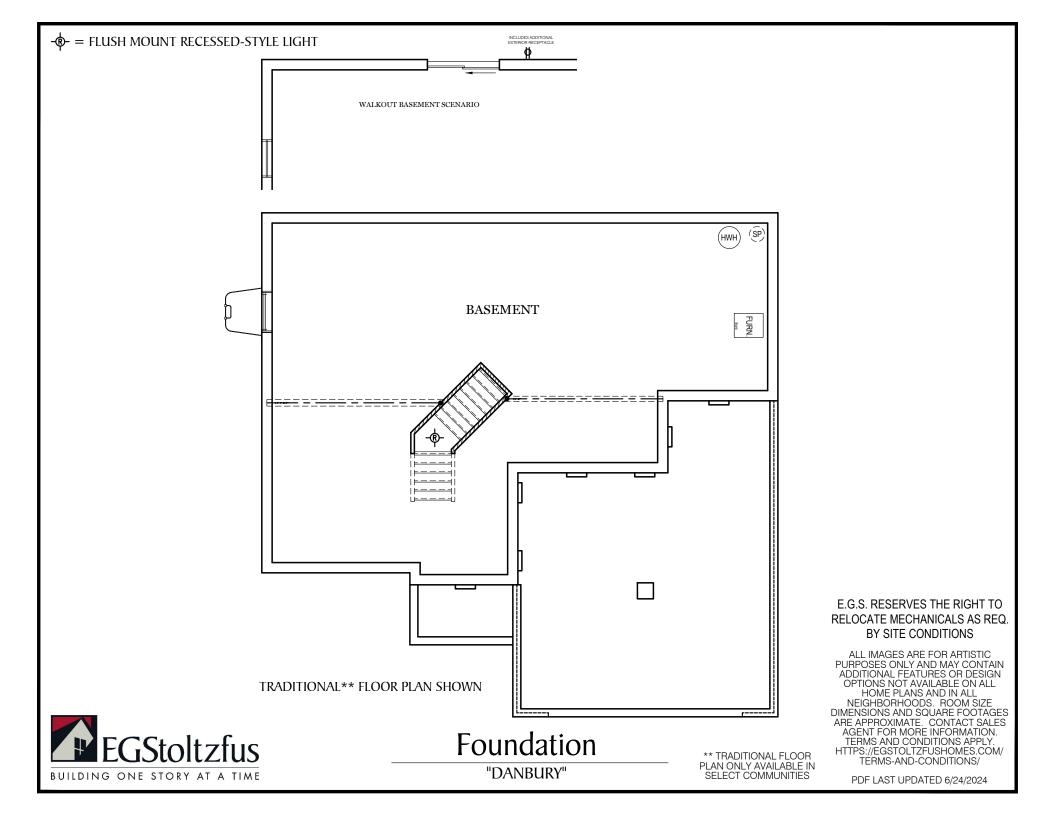

## - + Flush mount recessed-style light

ALL IMAGES ARE FOR ARTISTIC ALL INVAGES ARE FOR AN ISTC PURPOSES ONLY AND MAY CONTAIN ADDITIONAL FEATURES OR DESIGN OPTIONS NOT AVAILABLE ON ALL HOME PLANS AND IN ALL NEIGHBORHOODS. ROOM SIZE DIMENSIONS AND SQUARE FOOTAGES ARE APPROXIMATE. CONTACT SALES AGENT FOR MORE INFORMATION. TERMS AND CONDITIONS APPLY. HTTPS://EGSTOLTZFUSHOMES.COM/ TERMS-AND-CONDITIONS/

PDF LAST UPDATED 6/24/2024

"DANBURY"

 $\square$  = CARPETED AREA -&- = FLUSH MOUNT RECESSED-STYLE LIGHT

PDF LAST UPDATED 6/24/2024