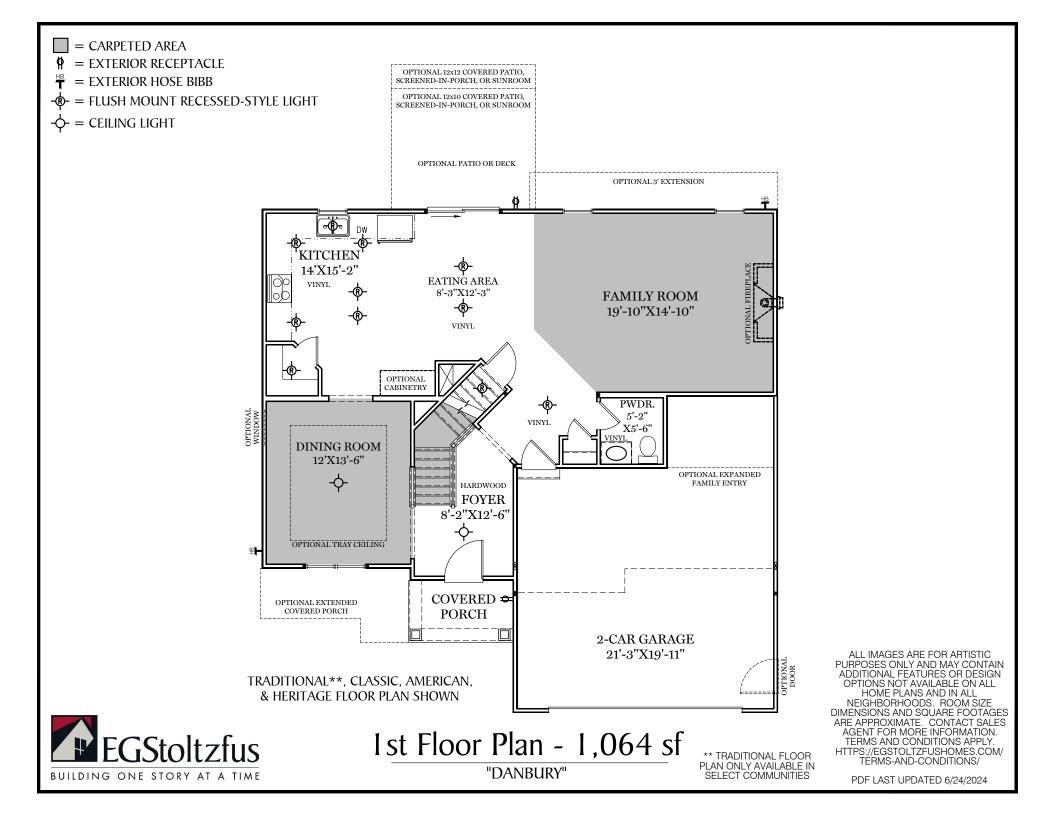

## $\Box$ = CARPETED AREA

## - + Flush mount recessed-style light

ALL IMAGES ARE FOR ARTISTIC ALL INVAGES ARE FOR AN ISTC PURPOSES ONLY AND MAY CONTAIN ADDITIONAL FEATURES OR DESIGN OPTIONS NOT AVAILABLE ON ALL HOME PLANS AND IN ALL NEIGHBORHOODS. ROOM SIZE DIMENSIONS AND SQUARE FOOTAGES ARE APPROXIMATE. CONTACT SALES AGENT FOR MORE INFORMATION. TERMS AND CONDITIONS APPLY. HTTPS://EGSTOLTZFUSHOMES.COM/ TERMS-AND-CONDITIONS/