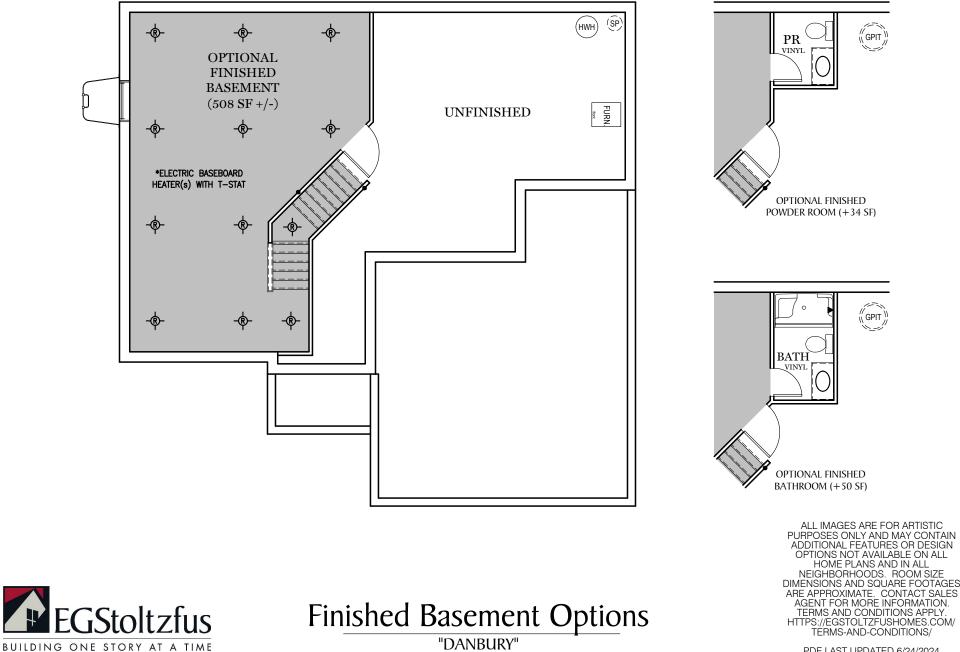

## $\Box$ = CARPETED AREA

PDF LAST UPDATED 6/24/2024

"DANBURY"

 $\square$  = CARPETED AREA -&- = FLUSH MOUNT RECESSED-STYLE LIGHT

PDF LAST UPDATED 6/24/2024