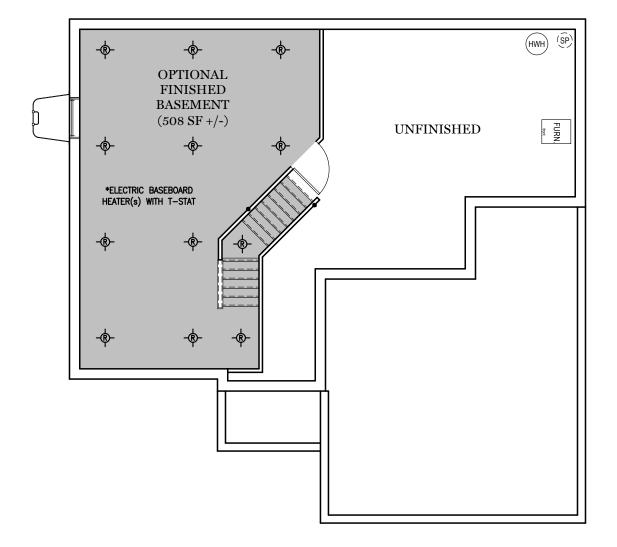

EGStoltzfus
BUILDING ONE STORY AT A TIME

Finished Basement Options
"DANBURY"

OPTIONAL EXTENDED COVERED PORCH

TRADITIONAL ELEVATION\*\*

OPTIONAL EXTENDED COVERED PORCH

**CLASSIC ELEVATION** 

Elevations

"DANBURY"

## E.G.S. RESERVES THE RIGHT TO RELOCATE MECHANICALS AS REQ. BY SITE CONDITIONS

ALL IMAGES ARE FOR ARTISTIC
PURPOSES ONLY AND MAY CONTAIN
ADDITIONAL FEATURES OR DESIGN
OPTIONS NOT AVAILABLE ON ALL
HOME PLANS AND IN ALL
NEIGHBORHOODS. ROOM SIZE
DIMENSIONS AND SQUARE FOOTAGES
ARE APPROXIMATE. CONTACT SALES
AGENT FOR MORE INFORMATION.
TERMS AND CONDITIONS APPLY.
HTTPS://EGSTOLTZFUSHOMES.COM/
TERMS-AND-CONDITIONS/