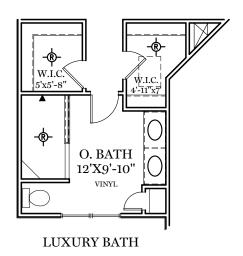

EGStoltzfus
BUILDING ONE STORY AT A TIME

1 st & 2nd Floor Options

"DANBURY"

ALL IMAGES ARE FOR ARTISTIC
PURPOSES ONLY AND MAY CONTAIN
ADDITIONAL FEATURES OR DESIGN
OPTIONS NOT AVAILABLE ON ALL
HOME PLANS AND IN ALL
NEIGHBORHOODS. ROOM SIZE
DIMENSIONS AND SQUARE FOOTAGES
ARE APPROXIMATE. CONTACT SALES
AGENT FOR MORE INFORMATION.
TERMS AND CONDITIONS APPLY.
HTTPS://EGSTOLTZFUSHOMES.COM/
TERMS-AND-CONDITIONS/