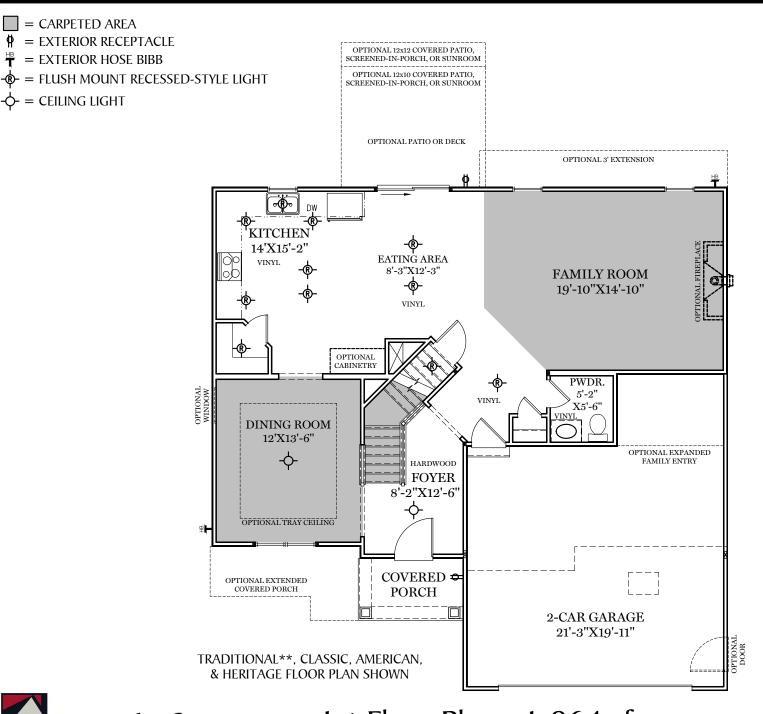

EGStoltzfus
BUILDING ONE STORY AT A TIME

1st Floor Plan - 1,064 sf

"DANBURY"

\*\* TRADITIONAL FLOOR PLAN ONLY AVAILABLE IN SELECT COMMUNITIES ALL IMAGES ARE FOR ARTISTIC
PURPOSES ONLY AND MAY CONTAIN
ADDITIONAL FEATURES OR DESIGN
OPTIONS NOT AVAILABLE ON ALL
HOME PLANS AND IN ALL
HEIGHBORHOODS. ROOM SIZE
DIMENSIONS AND SQUARE FOOTAGES
ARE APPROXIMATE. CONTACT SALES
AGENT FOR MORE INFORMATION.
TERMS AND CONDITIONS APPLY.
HTTPS://EGSTOLTZFUSHOMES.COM/
TERMS-AND-CONDITIONS/