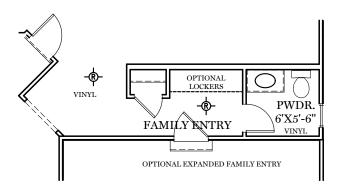

EGStoltzfus
BUILDING ONE STORY AT A TIME

1 st & 2nd Floor Options

"DANBURY"

ALL IMAGES ARE FOR ARTISTIC
PURPOSES ONLY AND MAY CONTAIN
ADDITIONAL FEATURES OR DESIGN
OPTIONS NOT AVAILABLE ON ALL
HOME PLANS AND IN ALL
NEIGHBORHOODS. ROOM SIZE
DIMENSIONS AND SQUARE FOOTAGES
ARE APPROXIMATE. CONTACT SALES
AGENT FOR MORE INFORMATION.
TERMS AND CONDITIONS APPLY.
HTTPS://EGSTOLTZFUSHOMES.COM/
TERMS-AND-CONDITIONS/