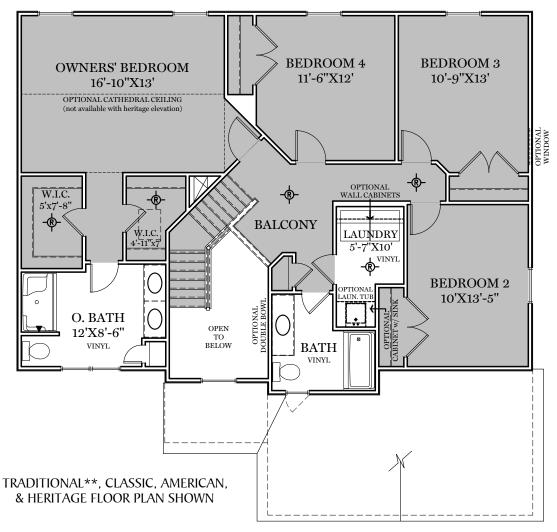

 $-\phi$ - = Flush mount recessed-style light

2nd Floor Plan - 1,318 sf

"DANBURY"

\*\* TRADITIONAL FLOOR PLAN ONLY AVAILABLE IN SELECT COMMUNITIES ALL IMAGES ARE FOR ARTISTIC
PURPOSES ONLY AND MAY CONTAIN
ADDITIONAL FEATURES OR DESIGN
OPTIONS NOT AVAILABLE ON ALL
HOME PLANS AND IN ALL
NEIGHBORHOODS. ROOM SIZE
DIMENSIONS AND SQUARE FOOTAGES
ARE APPROXIMATE. CONTACT SALES
AGENT FOR MORE INFORMATION.
TERMS AND CONDITIONS APPLY.
HTTPS://EGSTOLTZFUSHOMES.COM/
TERMS-AND-CONDITIONS/