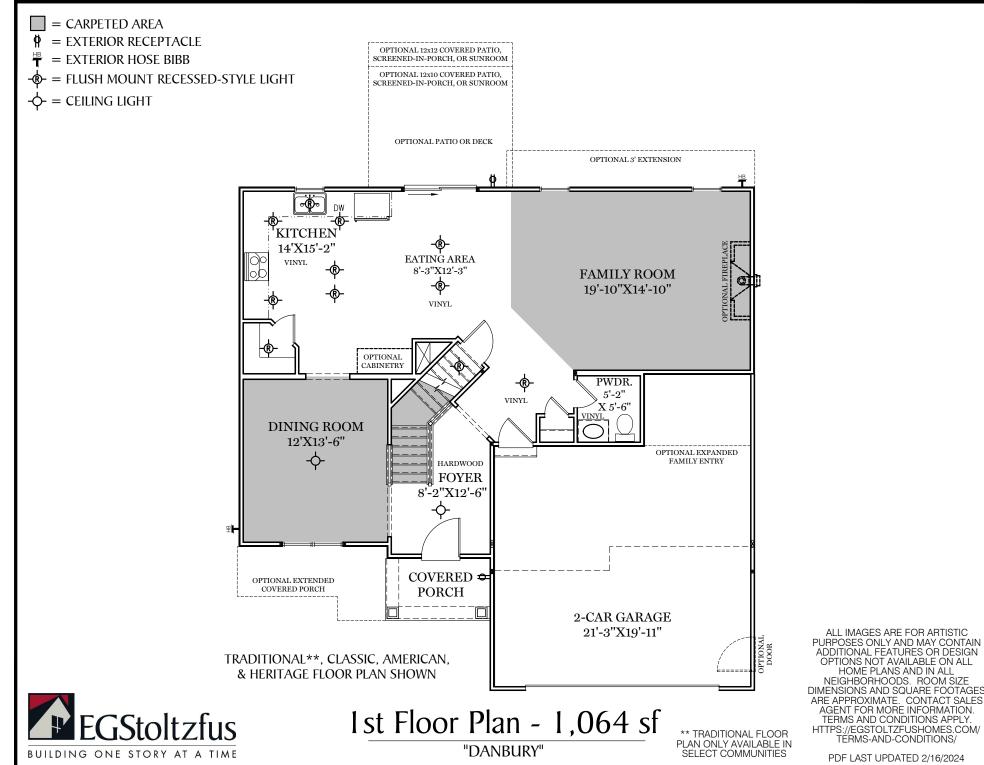

## $\Box$ = CARPETED AREA

F

-&- = Flush mount recessed-style light

ALL IMAGES ARE FOR ARTISTIC PURPOSES ONLY AND MAY CONTAIN ADDITIONAL FEATURES OR DESIGN OPTIONS NOT AVAILABLE ON ALL HOME PLANS AND IN ALL NEIGHBORHOODS. ROOM SIZE DIMENSIONS AND SQUARE FOOTAGES ARE APPROXIMATE. CONTACT SALES AGENT FOR MORE INFORMATION. TERMS AND CONDITIONS APPLY. HTTPS://EGSTOLTZFUSHOMES.COM/ TERMS-AND-CONDITIONS/

PDF LAST UPDATED 2/16/2024

ALL IMAGES ARE FOR ARTISTIC PURPOSES ONLY AND MAY CONTAIN ADDITIONAL FEATURES OR DESIGN OPTIONS NOT AVAILABLE ON ALL HOME PLANS AND IN ALL NEIGHBORHOODS. ROOM SIZE DIMENSIONS AND SQUARE FOOTAGES ARE APPROXIMATE. CONTACT SALES AGENT FOR MORE INFORMATION. TERMS AND CONDITIONS APPLY. HTTPS://EGSTOLTZFUSHOMES.COM/ TERMS-AND-CONDITIONS/