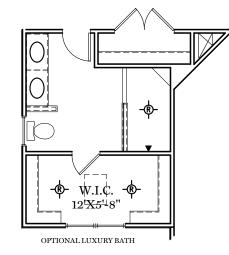

## $\Box$ = CARPETED AREA

F

-&- = Flush mount recessed-style light



ALL IMAGES ARE FOR ARTISTIC PURPOSES ONLY AND MAY CONTAIN ADDITIONAL FEATURES OR DESIGN OPTIONS NOT AVAILABLE ON ALL HOME PLANS AND IN ALL NEIGHBORHOODS. ROOM SIZE DIMENSIONS AND SQUARE FOOTAGES ARE APPROXIMATE. CONTACT SALES AGENT FOR MORE INFORMATION. TERMS AND CONDITIONS APPLY. HTTPS://EGSTOLTZFUSHOMES.COM/ TERMS-AND-CONDITIONS/

PDF LAST UPDATED 2/16/2024











ALL IMAGES ARE FOR ARTISTIC PURPOSES ONLY AND MAY CONTAIN ADDITIONAL FEATURES OR DESIGN OPTIONS NOT AVAILABLE ON ALL HOME PLANS AND IN ALL NEIGHBORHOODS. ROOM SIZE DIMENSIONS AND SQUARE FOOTAGES ARE APPROXIMATE. CONTACT SALES AGENT FOR MORE INFORMATION. TERMS AND CONDITIONS APPLY. HTTPS://EGSTOLTZFUSHOMES.COM/ TERMS-AND-CONDITIONS/

PDF LAST UPDATED 2/16/2024







 $\square$  = CARPETED AREA -&- = FLUSH MOUNT RECESSED-STYLE LIGHT



PDF LAST UPDATED 2/16/2024