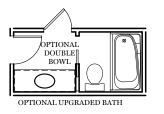

## $\Box$ = CARPETED AREA

F

-&- = Flush mount recessed-style light



ALL IMAGES ARE FOR ARTISTIC PURPOSES ONLY AND MAY CONTAIN ADDITIONAL FEATURES OR DESIGN OPTIONS NOT AVAILABLE ON ALL HOME PLANS AND IN ALL NEIGHBORHOODS. ROOM SIZE DIMENSIONS AND SQUARE FOOTAGES ARE APPROXIMATE. CONTACT SALES AGENT FOR MORE INFORMATION. TERMS AND CONDITIONS APPLY. HTTPS://EGSTOLTZFUSHOMES.COM/ TERMS-AND-CONDITIONS/

PDF LAST UPDATED 2/16/2024











ALL IMAGES ARE FOR ARTISTIC PURPOSES ONLY AND MAY CONTAIN ADDITIONAL FEATURES OR DESIGN OPTIONS NOT AVAILABLE ON ALL HOME PLANS AND IN ALL NEIGHBORHOODS. ROOM SIZE DIMENSIONS AND SQUARE FOOTAGES ARE APPROXIMATE. CONTACT SALES AGENT FOR MORE INFORMATION. TERMS AND CONDITIONS APPLY. HTTPS://EGSTOLTZFUSHOMES.COM/ TERMS-AND-CONDITIONS/

PDF LAST UPDATED 2/16/2024







 $\square$  = CARPETED AREA -&- = FLUSH MOUNT RECESSED-STYLE LIGHT



PDF LAST UPDATED 2/16/2024