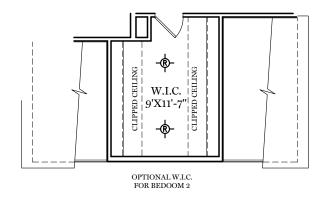

## $\Box$ = CARPETED AREA

F

-&- = Flush mount recessed-style light



ALL IMAGES ARE FOR ARTISTIC PURPOSES ONLY AND MAY CONTAIN ADDITIONAL FEATURES OR DESIGN OPTIONS NOT AVAILABLE ON ALL HOME PLANS AND IN ALL NEIGHBORHOODS. ROOM SIZE DIMENSIONS AND SQUARE FOOTAGES ARE APPROXIMATE. CONTACT SALES AGENT FOR MORE INFORMATION. TERMS AND CONDITIONS APPLY. HTTPS://EGSTOLTZFUSHOMES.COM/ TERMS-AND-CONDITIONS/

PDF LAST UPDATED 2/16/2024











ALL IMAGES ARE FOR ARTISTIC PURPOSES ONLY AND MAY CONTAIN ADDITIONAL FEATURES OR DESIGN OPTIONS NOT AVAILABLE ON ALL HOME PLANS AND IN ALL NEIGHBORHOODS. ROOM SIZE DIMENSIONS AND SQUARE FOOTAGES ARE APPROXIMATE. CONTACT SALES AGENT FOR MORE INFORMATION. TERMS AND CONDITIONS APPLY. HTTPS://EGSTOLTZFUSHOMES.COM/ TERMS-AND-CONDITIONS/

PDF LAST UPDATED 2/16/2024







 $\square$  = CARPETED AREA -&- = FLUSH MOUNT RECESSED-STYLE LIGHT



PDF LAST UPDATED 2/16/2024