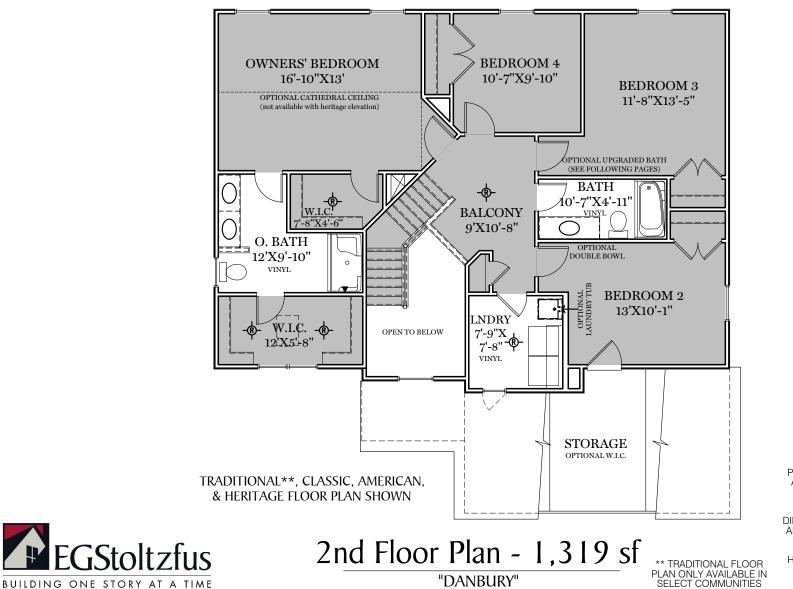

PDF LAST UPDATED 2/16/2024

 $\square$  = CARPETED AREA -&- = FLUSH MOUNT RECESSED-STYLE LIGHT

PDF LAST UPDATED 2/16/2024