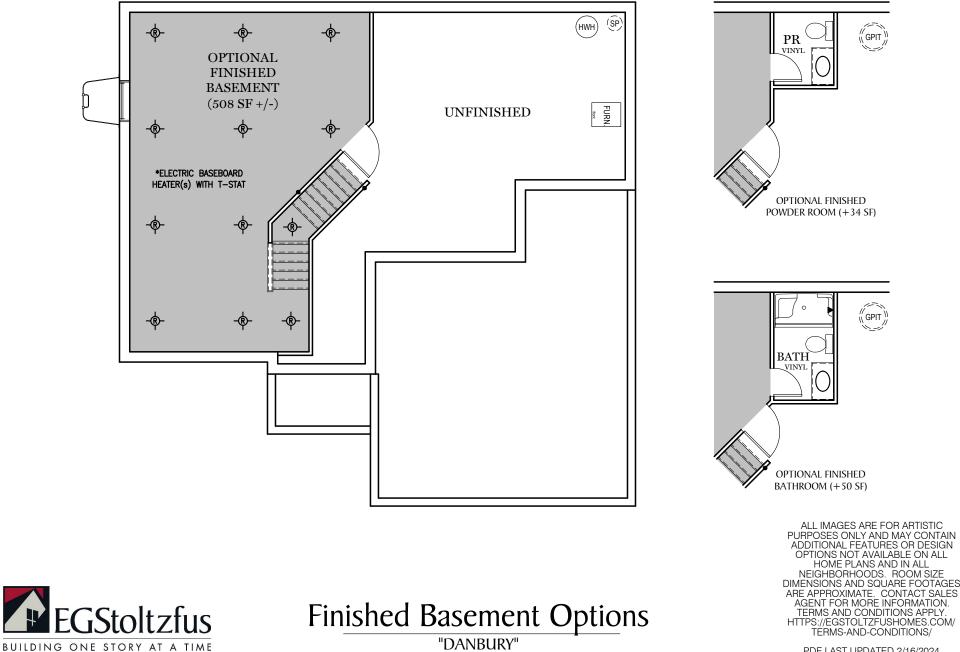

PDF LAST UPDATED 2/16/2024

 $\square$  = CARPETED AREA -&- = FLUSH MOUNT RECESSED-STYLE LIGHT

PDF LAST UPDATED 2/16/2024