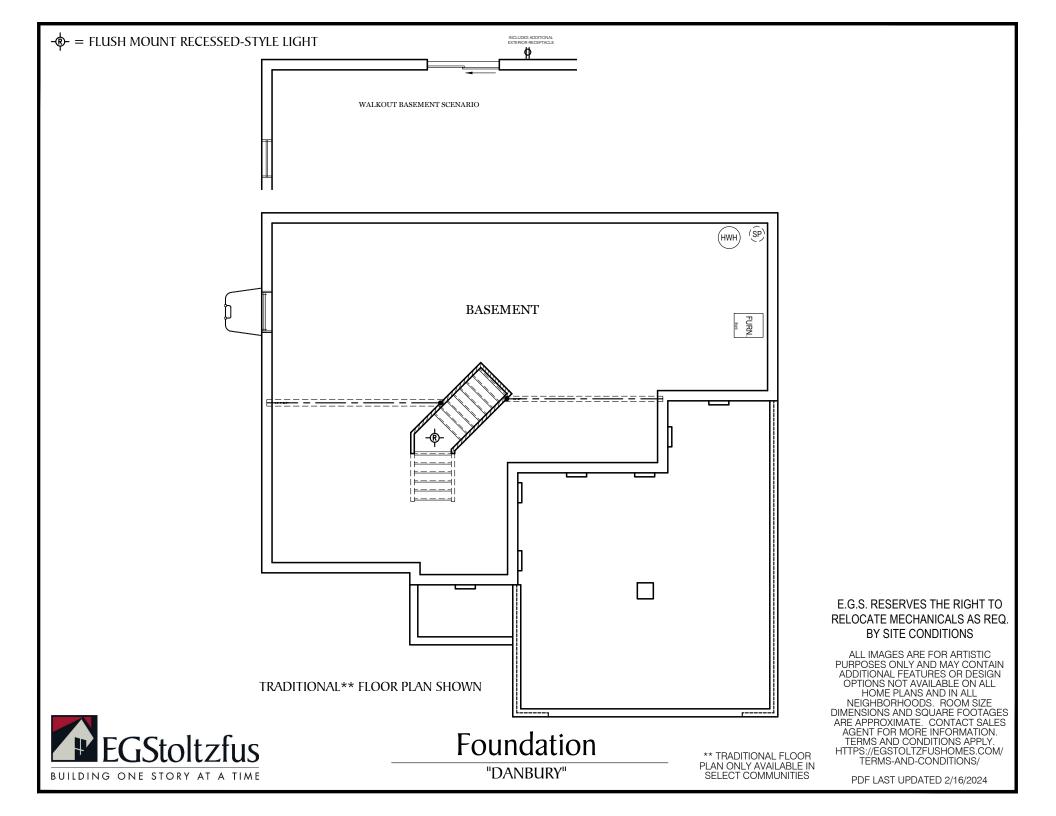

## $\Box$ = CARPETED AREA

F

-&- = Flush mount recessed-style light

ALL IMAGES ARE FOR ARTISTIC PURPOSES ONLY AND MAY CONTAIN ADDITIONAL FEATURES OR DESIGN OPTIONS NOT AVAILABLE ON ALL HOME PLANS AND IN ALL NEIGHBORHOODS. ROOM SIZE DIMENSIONS AND SQUARE FOOTAGES ARE APPROXIMATE. CONTACT SALES AGENT FOR MORE INFORMATION. TERMS AND CONDITIONS APPLY. HTTPS://EGSTOLTZFUSHOMES.COM/ TERMS-AND-CONDITIONS/