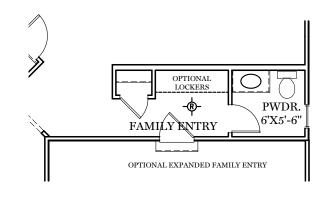

## $\Box$ = CARPETED AREA

F

-&- = Flush mount recessed-style light



ALL IMAGES ARE FOR ARTISTIC PURPOSES ONLY AND MAY CONTAIN ADDITIONAL FEATURES OR DESIGN OPTIONS NOT AVAILABLE ON ALL HOME PLANS AND IN ALL NEIGHBORHOODS. ROOM SIZE DIMENSIONS AND SQUARE FOOTAGES ARE APPROXIMATE. CONTACT SALES AGENT FOR MORE INFORMATION. TERMS AND CONDITIONS APPLY. HTTPS://EGSTOLTZFUSHOMES.COM/ TERMS-AND-CONDITIONS/

PDF LAST UPDATED 2/16/2024











ALL IMAGES ARE FOR ARTISTIC PURPOSES ONLY AND MAY CONTAIN ADDITIONAL FEATURES OR DESIGN OPTIONS NOT AVAILABLE ON ALL HOME PLANS AND IN ALL NEIGHBORHOODS. ROOM SIZE DIMENSIONS AND SQUARE FOOTAGES ARE APPROXIMATE. CONTACT SALES AGENT FOR MORE INFORMATION. TERMS AND CONDITIONS APPLY. HTTPS://EGSTOLTZFUSHOMES.COM/ TERMS-AND-CONDITIONS/

PDF LAST UPDATED 2/16/2024







 $\square$  = CARPETED AREA -&- = FLUSH MOUNT RECESSED-STYLE LIGHT



PDF LAST UPDATED 2/16/2024