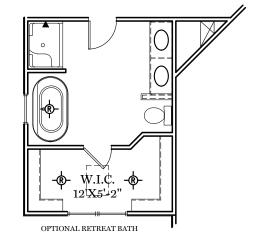

## $\Box$ = CARPETED AREA

F

-&- = Flush mount recessed-style light



ALL IMAGES ARE FOR ARTISTIC PURPOSES ONLY AND MAY CONTAIN ADDITIONAL FEATURES OR DESIGN OPTIONS NOT AVAILABLE ON ALL HOME PLANS AND IN ALL NEIGHBORHOODS. ROOM SIZE DIMENSIONS AND SQUARE FOOTAGES ARE APPROXIMATE. CONTACT SALES AGENT FOR MORE INFORMATION. TERMS AND CONDITIONS APPLY. HTTPS://EGSTOLTZFUSHOMES.COM/ TERMS-AND-CONDITIONS/

PDF LAST UPDATED 2/16/2024











ALL IMAGES ARE FOR ARTISTIC PURPOSES ONLY AND MAY CONTAIN ADDITIONAL FEATURES OR DESIGN OPTIONS NOT AVAILABLE ON ALL HOME PLANS AND IN ALL NEIGHBORHOODS. ROOM SIZE DIMENSIONS AND SQUARE FOOTAGES ARE APPROXIMATE. CONTACT SALES AGENT FOR MORE INFORMATION. TERMS AND CONDITIONS APPLY. HTTPS://EGSTOLTZFUSHOMES.COM/ TERMS-AND-CONDITIONS/

PDF LAST UPDATED 2/16/2024







 $\square$  = CARPETED AREA -&- = FLUSH MOUNT RECESSED-STYLE LIGHT



PDF LAST UPDATED 2/16/2024