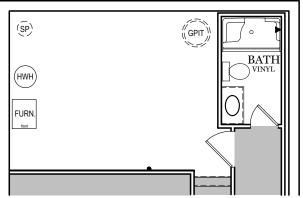

OPTIONAL FINISHED POWDER ROOM (+56 SF)

OPTIONAL FINISHED BATHROOM (+72 SF)

ALL IMAGES ARE FOR ARTISTIC
PURPOSES ONLY AND MAY CONTAIN
ADDITIONAL FEATURES OR DESIGN
OPTIONS NOT AVAILABLE ON ALL
HOME PLANS AND IN ALL
NEIGHBORHOODS. ROOM SIZE
DIMENSIONS AND SQUARE FOOTAGES
ARE APPROXIMATE. CONTACT SALES
AGENT FOR MORE INFORMATION.
TERMS AND CONDITIONS APPLY.
HTTPS://EGSTOLTZFUSHOMES.COM/
TERMS-AND-CONDITIONS/