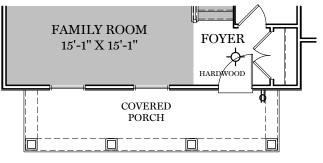

TRADITIONAL\*\* FLOOR PLAN SHOWN

## Finished Basement Options

OPTIONAL EXTENDED COVERED PORCH

TRADITIONAL ELEVATION\*\*

OPTIONAL 4-BEDROOM SECOND FLOOR

OPTIONAL 4-BEDROOM SECOND FLOOR

Elevations

"EDISON"

\*\* TRADITIONAL ELEVATION ONLY AVAILABLE IN SELECT COMMUNITIES ALL IMAGES ARE FOR ARTISTIC
PURPOSES ONLY AND MAY CONTAIN
ADDITIONAL FEATURES OR DESIGN
OPTIONS NOT AVAILABLE ON ALL
HOME PLANS AND IN ALL
HOME PLANS AND IN ALL
BIGHBORHOODS. ROOM SIZE
DIMENSIONS AND SQUARE FOOTAGES
ARE APPROXIMATE. CONTACT SALES
AGENT FOR MORE INFORMATION.
TERMS AND CONDITIONS APPLY.
HTTPS://EGSTOLTZFUSHOMES.COM/
TERMS-AND-CONDITIONS/