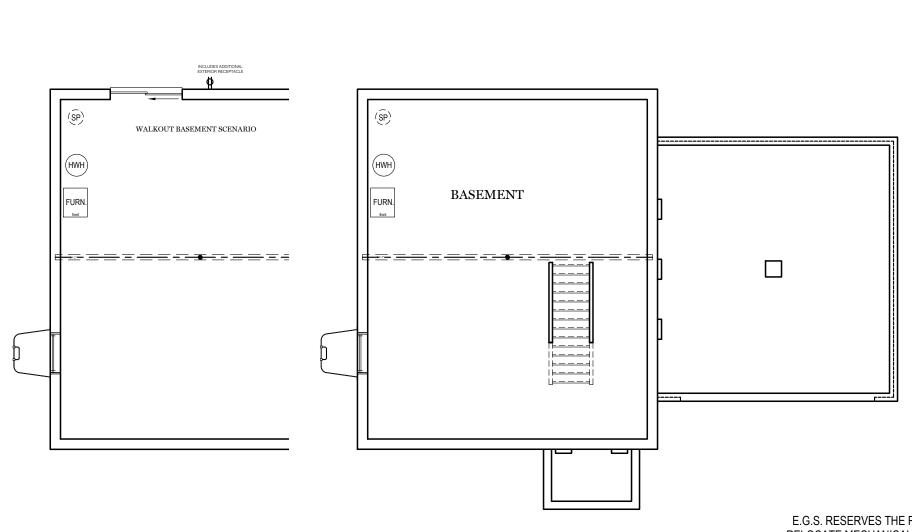

### Foundation

"EDISON"

\*\* TRADITIONAL FLOOR PLAN ONLY AVAILABLE IN SELECT COMMUNITIES

# E.G.S. RESERVES THE RIGHT TO RELOCATE MECHANICALS AS REQ. BY SITE CONDITIONS

ALL IMAGES ARE FOR ARTISTIC
PURPOSES ONLY AND MAY CONTAIN
ADDITIONAL FEATURES OR DESIGN
OPTIONS NOT AVAILABLE ON ALL
HOME PLANS AND IN ALL
NEIGHBORHOODS. ROOM SIZE
DIMENSIONS AND SQUARE FOOTAGES
ARE APPROXIMATE. CONTACT SALES
AGENT FOR MORE INFORMATION.
TERMS AND CONDITIONS APPLY.
HTTPS://EGSTOLTZFUSHOMES.COM/
TERMS-AND-CONDITIONS/

## Finished Basement Options

OPTIONAL EXTENDED COVERED PORCH

TRADITIONAL ELEVATION\*\*

OPTIONAL 4-BEDROOM SECOND FLOOR

OPTIONAL 4-BEDROOM SECOND FLOOR

Elevations

"EDISON"

\*\* TRADITIONAL ELEVATION ONLY AVAILABLE IN SELECT COMMUNITIES ALL IMAGES ARE FOR ARTISTIC
PURPOSES ONLY AND MAY CONTAIN
ADDITIONAL FEATURES OR DESIGN
OPTIONS NOT AVAILABLE ON ALL
HOME PLANS AND IN ALL
HOME PLANS AND IN ALL
BIGHBORHOODS. ROOM SIZE
DIMENSIONS AND SQUARE FOOTAGES
ARE APPROXIMATE. CONTACT SALES
AGENT FOR MORE INFORMATION.
TERMS AND CONDITIONS APPLY.
HTTPS://EGSTOLTZFUSHOMES.COM/
TERMS-AND-CONDITIONS/