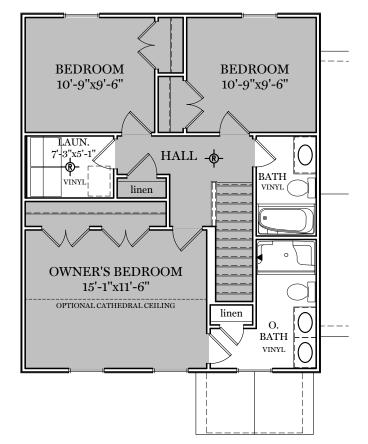

= CARPETED AREA

-**®**- = Flush mount recessed-style light

2nd Floor Plan - 750 sf

"EDISON"

\*\* TRADITIONAL FLOOR PLAN ONLY AVAILABLE IN SELECT COMMUNITIES ALL IMAGES ARE FOR ARTISTIC
PURPOSES ONLY AND MAY CONTAIN
ADDITIONAL FEATURES OR DESIGN
OPTIONS NOT AVAILABLE ON ALL
HOME PLANS AND IN ALL
NEIGHBORHOODS. ROOM SIZE
DIMENSIONS AND SQUARE FOOTAGES
ARE APPROXIMATE. CONTACT SALES
AGENT FOR MORE INFORMATION.
TERMS AND CONDITIONS APPLY.
HTTPS://EGSTOLTZFUSHOMES.COM/
TERMS-AND-CONDITIONS/

#### OPTIONAL SECOND FLOOR PLAN

(LARGER LAUNDRY & ADDITIONAL LINEN CLOSET) TRADITIONAL\*\* FLOOR PLAN SHOWN