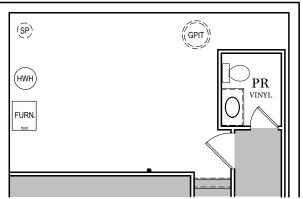

OPTIONAL FINISHED POWDER ROOM (+56 SF)

OPTIONAL FINISHED BATHROOM (+72 SF)

ALL IMAGES ARE FOR ARTISTIC
PURPOSES ONLY AND MAY CONTAIN
ADDITIONAL FEATURES OR DESIGN
OPTIONS NOT AVAILABLE ON ALL
HOME PLANS AND IN ALL
NEIGHBORHOODS. ROOM SIZE
DIMENSIONS AND SQUARE FOOTAGES
ARE APPROXIMATE. CONTACT SALES
AGENT FOR MORE INFORMATION.
TERMS AND CONDITIONS APPLY.
HTTPS://EGSTOLTZFUSHOMES.COM/
TERMS-AND-CONDITIONS/