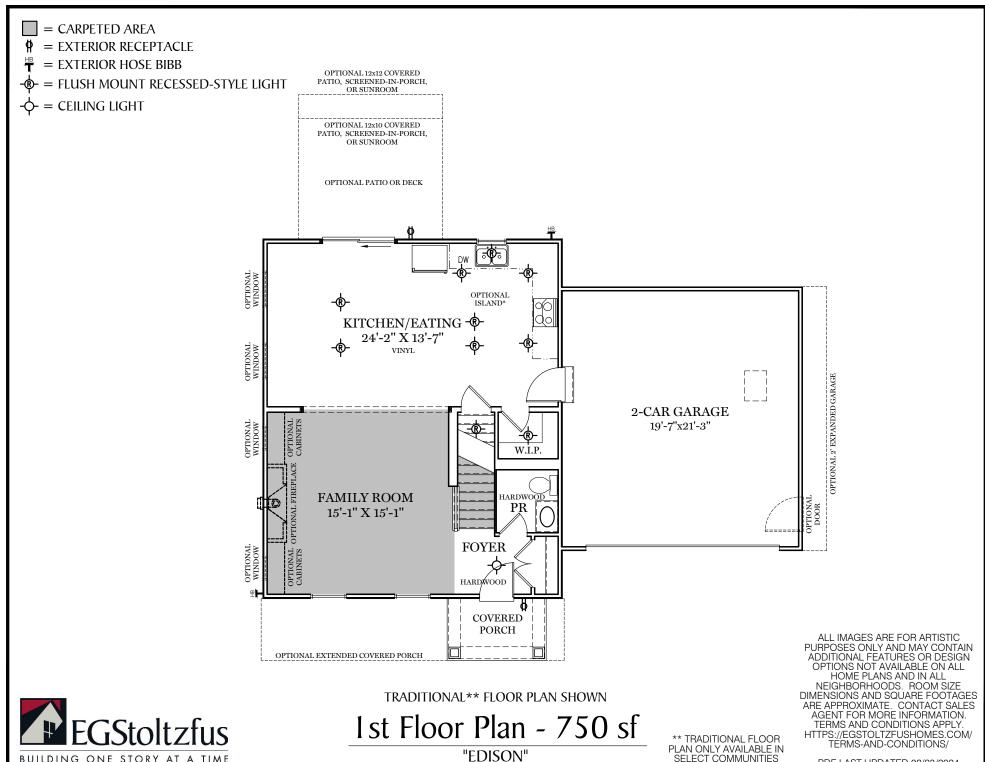

### 1st Floor Plan

"EDISON"

ALL IMAGES ARE FOR ARTISTIC
PURPOSES ONLY AND MAY CONTAIN
ADDITIONAL FEATURES OR DESIGN
OPTIONS NOT AVAILABLE ON ALL
HOME PLANS AND IN ALL
NEIGHBORHOODS. ROOM SIZE
DIMENSIONS AND SQUARE FOOTAGES
ARE APPROXIMATE. CONTACT SALES
AGENT FOR MORE INFORMATION.
TERMS AND CONDITIONS APPLY.
HTTPS://EGSTOLTZFUSHOMES.COM/
TERMS-AND-CONDITIONS/

= CARPETED AREA

-**®**- = Flush mount recessed-style light

2nd Floor Plan - 750 sf

"EDISON"

\*\* TRADITIONAL FLOOR PLAN ONLY AVAILABLE IN SELECT COMMUNITIES ALL IMAGES ARE FOR ARTISTIC
PURPOSES ONLY AND MAY CONTAIN
ADDITIONAL FEATURES OR DESIGN
OPTIONS NOT AVAILABLE ON ALL
HOME PLANS AND IN ALL
NEIGHBORHOODS. ROOM SIZE
DIMENSIONS AND SQUARE FOOTAGES
ARE APPROXIMATE. CONTACT SALES
AGENT FOR MORE INFORMATION.
TERMS AND CONDITIONS APPLY.
HTTPS://EGSTOLTZFUSHOMES.COM/
TERMS-AND-CONDITIONS/