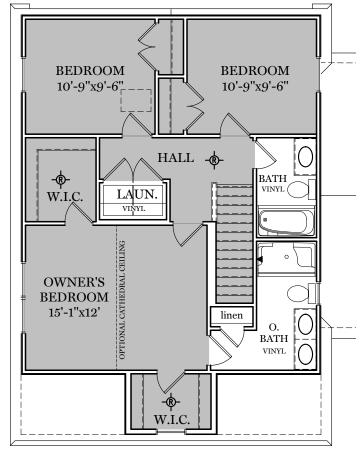

PDF LAST UPDATED 02/23/2024

EGStoltzfus
BUILDING ONE STORY AT A TIME

HERITAGE FLOOR PLAN

2nd Floor Plan

"EDISON"

\*\* TRADITIONAL FLOOR PLAN ONLY AVAILABLE IN SELECT COMMUNITIES ALL IMAGES ARE FOR ARTISTIC
PURPOSES ONLY AND MAY CONTAIN
ADDITIONAL FEATURES OR DESIGN
OPTIONS NOT AVAILABLE ON ALL
HOME PLANS AND IN ALL
NEIGHBORHOODS. ROOM SIZE
DIMENSIONS AND SQUARE FOOTAGES
ARE APPROXIMATE. CONTACT SALES
AGENT FOR MORE INFORMATION.
TERMS AND CONDITIONS APPLY.
HTTPS://EGSTOLTZFUSHOMES.COM/
TERMS-AND-CONDITIONS/

BUILDING ONE STORY AT A TIME

**SELECT COMMUNITIES** PDF LAST UPDATED 02/23/2024

CLASSIC FLOOR PLAN

AMERICAN FLOOR PLAN

HERITAGE FLOOR PLAN