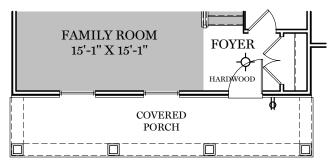

TRADITIONAL\*\* FLOOR PLAN SHOWN

## Finished Basement Options

OPTIONAL EXTENDED COVERED PORCH

TRADITIONAL ELEVATION\*\*

OPTIONAL 4-BEDROOM SECOND FLOOR

OPTIONAL 4-BEDROOM SECOND FLOOR

Elevations

"EDISON"

\*\* TRADITIONAL ELEVATION ONLY AVAILABLE IN SELECT COMMUNITIES ALL IMAGES ARE FOR ARTISTIC
PURPOSES ONLY AND MAY CONTAIN
ADDITIONAL FEATURES OR DESIGN
OPTIONS NOT AVAILABLE ON ALL
HOME PLANS AND IN ALL
HOME PLANS AND IN ALL
BIGHBORHOODS. ROOM SIZE
DIMENSIONS AND SQUARE FOOTAGES
ARE APPROXIMATE. CONTACT SALES
AGENT FOR MORE INFORMATION.
TERMS AND CONDITIONS APPLY.
HTTPS://EGSTOLTZFUSHOMES.COM/
TERMS-AND-CONDITIONS/