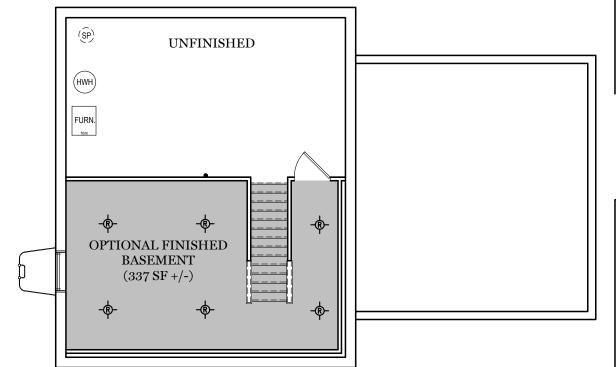

### Foundation

"EDISON"

\*\* TRADITIONAL FLOOR PLAN ONLY AVAILABLE IN SELECT COMMUNITIES

## Finished Basement Options

OPTIONAL EXTENDED COVERED PORCH

TRADITIONAL ELEVATION\*\*

OPTIONAL 4-BEDROOM SECOND FLOOR

OPTIONAL 4-BEDROOM SECOND FLOOR

Elevations

"EDISON"

\*\* TRADITIONAL ELEVATION ONLY AVAILABLE IN SELECT COMMUNITIES ALL IMAGES ARE FOR ARTISTIC
PURPOSES ONLY AND MAY CONTAIN
ADDITIONAL FEATURES OR DESIGN
OPTIONS NOT AVAILABLE ON ALL
HOME PLANS AND IN ALL
HOME PLANS AND IN ALL
BIGHBORHOODS. ROOM SIZE
DIMENSIONS AND SQUARE FOOTAGES
ARE APPROXIMATE. CONTACT SALES
AGENT FOR MORE INFORMATION.
TERMS AND CONDITIONS APPLY.
HTTPS://EGSTOLTZFUSHOMES.COM/
TERMS-AND-CONDITIONS/