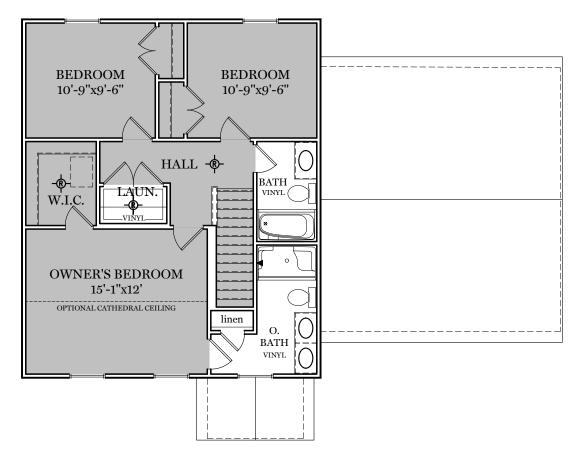

= CARPETED AREA

-**®**- = Flush mount recessed-style light

2nd Floor Plan - 750 sf

"EDISON"

\*\* TRADITIONAL FLOOR PLAN ONLY AVAILABLE IN SELECT COMMUNITIES ALL IMAGES ARE FOR ARTISTIC
PURPOSES ONLY AND MAY CONTAIN
ADDITIONAL FEATURES OR DESIGN
OPTIONS NOT AVAILABLE ON ALL
HOME PLANS AND IN ALL
NEIGHBORHOODS. ROOM SIZE
DIMENSIONS AND SQUARE FOOTAGES
ARE APPROXIMATE. CONTACT SALES
AGENT FOR MORE INFORMATION.
TERMS AND CONDITIONS APPLY.
HTTPS://EGSTOLTZFUSHOMES.COM/
TERMS-AND-CONDITIONS/

BUILDING ONE STORY AT A TIME

**SELECT COMMUNITIES** PDF LAST UPDATED 02/23/2024

CLASSIC FLOOR PLAN

AMERICAN FLOOR PLAN

HERITAGE FLOOR PLAN