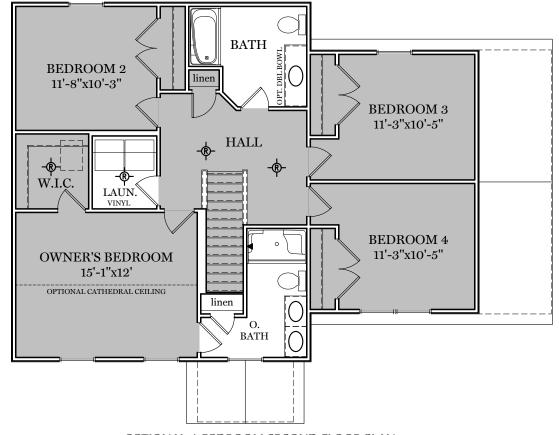

PDF LAST UPDATED 02/23/2024

EGStoltzfus
BUILDING ONE STORY AT A TIME

HERITAGE FLOOR PLAN

2nd Floor Plan

"EDISON"

\*\* TRADITIONAL FLOOR PLAN ONLY AVAILABLE IN SELECT COMMUNITIES ALL IMAGES ARE FOR ARTISTIC
PURPOSES ONLY AND MAY CONTAIN
ADDITIONAL FEATURES OR DESIGN
OPTIONS NOT AVAILABLE ON ALL
HOME PLANS AND IN ALL
NEIGHBORHOODS. ROOM SIZE
DIMENSIONS AND SQUARE FOOTAGES
ARE APPROXIMATE. CONTACT SALES
AGENT FOR MORE INFORMATION.
TERMS AND CONDITIONS APPLY.
HTTPS://EGSTOLTZFUSHOMES.COM/
TERMS-AND-CONDITIONS/

#### OPTIONAL 4-BEDROOM SECOND FLOOR PLAN

TRADITIONAL\*\* FLOOR PLAN SHOWN

2nd Floor Plan

"EDISON"

\*\* TRADITIONAL FLOOR PLAN ONLY AVAILABLE IN SELECT COMMUNITIES ALL IMAGES ARE FOR ARTISTIC
PURPOSES ONLY AND MAY CONTAIN
ADDITIONAL FEATURES OR DESIGN
OPTIONS NOT AVAILABLE ON ALL
HOME PLANS AND IN ALL
NEIGHBORHOODS. ROOM SIZE
DIMENSIONS AND SQUARE FOOTAGES
ARE APPROXIMATE. CONTACT SALES
AGENT FOR MORE INFORMATION.
TERMS AND CONDITIONS APPLY.
HTTPS://EGSTOLTZFUSHOMES.COM/
TERMS-AND-CONDITIONS/