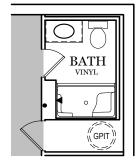

 $-\phi$ - = Flush mount recessed-style light

OPTIONAL FINISHED POWDER ROOM (+36 SF)

OPTIONAL FINISHED BATHROOM (+36 SF)

ALL IMAGES ARE FOR ARTISTIC
PURPOSES ONLY AND MAY CONTAIN
ADDITIONAL FEATURES OR DESIGN
OPTIONS NOT AVAILABLE ON ALL
HOME PLANS AND IN ALL
NEIGHBORHOODS. ROOM SIZE
DIMENSIONS AND SQUARE FOOTAGES
ARE APPROXIMATE. CONTACT SALES
AGENT FOR MORE INFORMATION.
TERMS AND CONDITIONS APPLY.
HTTPS://EGSTOLTZFUSHOMES.COM/
TERMS-AND-CONDITIONS/