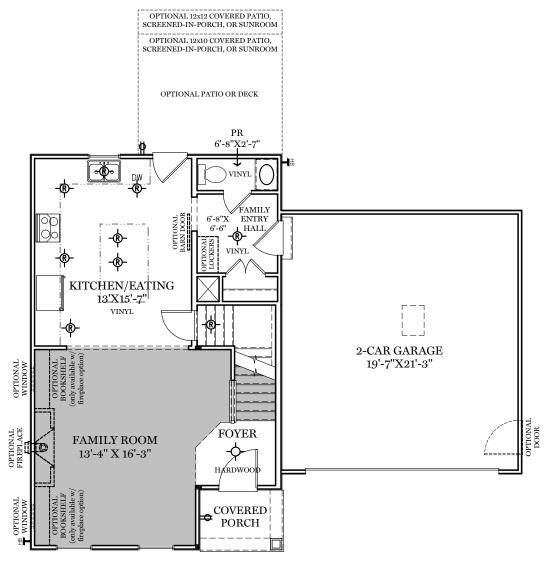

**♦** = EXTERIOR RECEPTACLE

 $\mathbf{T}$  = EXTERIOR HOSE BIBB

- = CEILING LIGHT

TRADITIONAL\*\* & CLASSIC FLOOR PLAN SHOWN

1st Floor Plan - 659 sf

"HARTMAN"

\*\* TRADITIONAL FLOOR PLAN ONLY AVAILABLE IN SELECT COMMUNITIES ALL IMAGES ARE FOR ARTISTIC
PURPOSES ONLY AND MAY CONTAIN
ADDITIONAL FEATURES OR DESIGN
OPTIONS NOT AVAILABLE ON ALL
HOME PLANS AND IN ALL
NEIGHBORHOODS. ROOM SIZE
DIMENSIONS AND SQUARE FOOTAGES
ARE APPROXIMATE. CONTACT SALES
AGENT FOR MORE INFORMATION.
TERMS AND CONDITIONS APPLY.
HTTPS://EGSTOLTZFUSHOMES.COM/
TERMS-AND-CONDITIONS/

TRADITIONAL\*\* FLOOR PLAN SHOWN