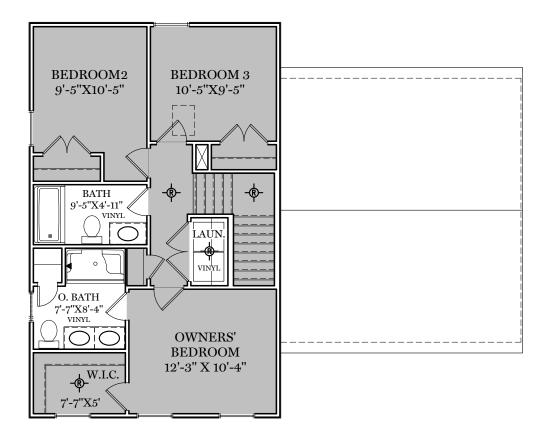

 $-\phi$ - = Flush mount recessed-style light

TRADITIONAL\*\* & CLASSIC FLOOR PLAN SHOWN

2nd Floor Plan - 693 sf

"HARTMAN"

\*\* TRADITIONAL FLOOR PLAN ONLY AVAILABLE IN SELECT COMMUNITIES ALL IMAGES ARE FOR ARTISTIC
PURPOSES ONLY AND MAY CONTAIN
ADDITIONAL FEATURES OR DESIGN
OPTIONS NOT AVAILABLE ON ALL
HOME PLANS AND IN ALL
NEIGHBORHOODS. ROOM SIZE
DIMENSIONS AND SQUARE FOOTAGES
ARE APPROXIMATE. CONTACT SALES
AGENT FOR MORE INFORMATION.
TERMS AND CONDITIONS APPLY.
HTTPS://EGSTOLTZFUSHOMES.COM/
TERMS-AND-CONDITIONS/

2nd Floor Plan

"HARTMAN"

ALL IMAGES ARE FOR ARTISTIC
PURPOSES ONLY AND MAY CONTAIN
ADDITIONAL FEATURES OR DESIGN
OPTIONS NOT AVAILABLE ON ALL
HOME PLANS AND IN ALL
NEIGHBORHOODS. ROOM SIZE
DIMENSIONS AND SQUARE FOOTAGES
ARE APPROXIMATE. CONTACT SALES
AGENT FOR MORE INFORMATION.
TERMS AND CONDITIONS APPLY.
HTTPS://EGSTOLTZFUSHOMES.COM/
TERMS-AND-CONDITIONS/