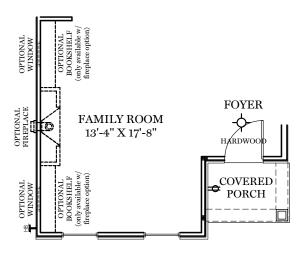

**♦** = EXTERIOR RECEPTACLE

 $\mathbf{T}$  = EXTERIOR HOSE BIBB

- = CEILING LIGHT





TRADITIONAL\*\* & CLASSIC FLOOR PLAN SHOWN

1st Floor Plan - 659 sf

"HARTMAN"

\*\* TRADITIONAL FLOOR PLAN ONLY AVAILABLE IN SELECT COMMUNITIES ALL IMAGES ARE FOR ARTISTIC
PURPOSES ONLY AND MAY CONTAIN
ADDITIONAL FEATURES OR DESIGN
OPTIONS NOT AVAILABLE ON ALL
HOME PLANS AND IN ALL
NEIGHBORHOODS. ROOM SIZE
DIMENSIONS AND SQUARE FOOTAGES
ARE APPROXIMATE. CONTACT SALES
AGENT FOR MORE INFORMATION.
TERMS AND CONDITIONS APPLY.
HTTPS://EGSTOLTZFUSHOMES.COM/
TERMS-AND-CONDITIONS/



AMERICAN FLOOR PLAN





1st Floor Plan

"HARTMAN"

ALL IMAGES ARE FOR ARTISTIC PURPOSES ONLY AND MAY CONTAIN ADDITIONAL FEATURES OR DESIGN OPTIONS NOT AVAILABLE ON ALL HOME PLANS AND IN ALL NEIGHBORHOODS. ROOM SIZE DIMENSIONS AND SQUARE FOOTAGES ARE APPROXIMATE. CONTACT SALES AGENT FOR MORE INFORMATION. TERMS AND CONDITIONS APPLY. HTTPS://EGSTOLTZFUSHOMES.COM/TERMS-AND-CONDITIONS/



 $-\phi$ - = Flush mount recessed-style light





TRADITIONAL\*\* & CLASSIC FLOOR PLAN SHOWN

2nd Floor Plan - 693 sf

"HARTMAN"

\*\* TRADITIONAL FLOOR PLAN ONLY AVAILABLE IN SELECT COMMUNITIES ALL IMAGES ARE FOR ARTISTIC
PURPOSES ONLY AND MAY CONTAIN
ADDITIONAL FEATURES OR DESIGN
OPTIONS NOT AVAILABLE ON ALL
HOME PLANS AND IN ALL
NEIGHBORHOODS. ROOM SIZE
DIMENSIONS AND SQUARE FOOTAGES
ARE APPROXIMATE. CO