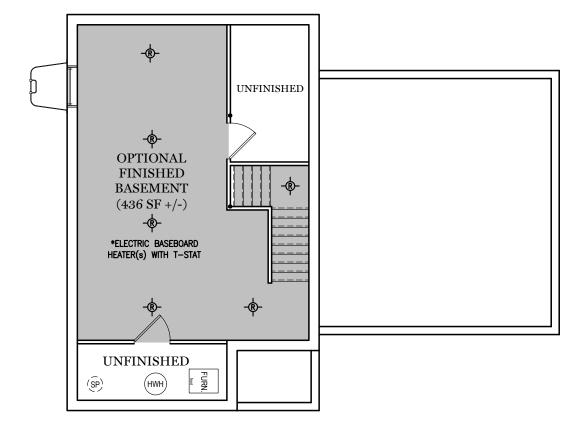

## Finished Basement Options

TRADITIONAL ELEVATION\*\*

**CLASSIC ELEVATION** 

Elevations

"HARTMAN"

\*\* TRADITIONAL ELEVATION ONLY AVAILABLE IN SELECT COMMUNITIES

ALL IMAGES ARE FOR ARTISTIC
PURPOSES ONLY AND MAY CONTAIN
ADDITIONAL FEATURES OR DESIGN
OPTIONS NOT AVAILABLE ON ALL
HOME PLANS AND IN ALL
NEIGHBORHOODS. ROOM SIZE
DIMENSIONS AND SQUARE FOOTAGES
ARE APPROXIMATE. CONTACT SALES
AGENT FOR MORE INFORMATION.
TERMS AND CONDITIONS APPLY.
HTTPS://EGSTOLTZFUSHOMES.COM/
TERMS-AND-CONDITIONS/