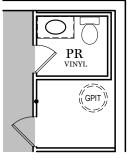

 $-\phi$ - = Flush mount recessed-style light

OPTIONAL FINISHED POWDER ROOM (+36 SF)

OPTIONAL FINISHED BATHROOM (+36 SF)

ALL IMAGES ARE FOR ARTISTIC
PURPOSES ONLY AND MAY CONTAIN
ADDITIONAL FEATURES OR DESIGN
OPTIONS NOT AVAILABLE ON ALL
HOME PLANS AND IN ALL
NEIGHBORHOODS. ROOM SIZE
DIMENSIONS AND SQUARE FOOTAGES
ARE APPROXIMATE. CONTACT SALES
AGENT FOR MORE INFORMATION.
TERMS AND CONDITIONS APPLY.
HTTPS://EGSTOLTZFUSHOMES.COM/
TERMS-AND-CONDITIONS/