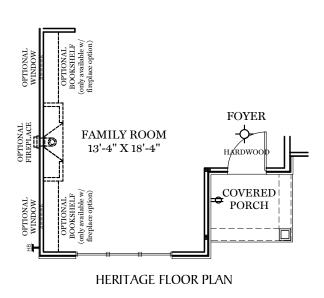

AMERICAN FLOOR PLAN

1st Floor Plan

"HARTMAN"

ALL IMAGES ARE FOR ARTISTIC PURPOSES ONLY AND MAY CONTAIN ADDITIONAL FEATURES OR DESIGN OPTIONS NOT AVAILABLE ON ALL HOME PLANS AND IN ALL NEIGHBORHOODS. ROOM SIZE DIMENSIONS AND SQUARE FOOTAGES ARE APPROXIMATE. CONTACT SALES AGENT FOR MORE INFORMATION. TERMS AND CONDITIONS APPLY. HTTPS://EGSTOLTZFUSHOMES.COM/TERMS-AND-CONDITIONS/