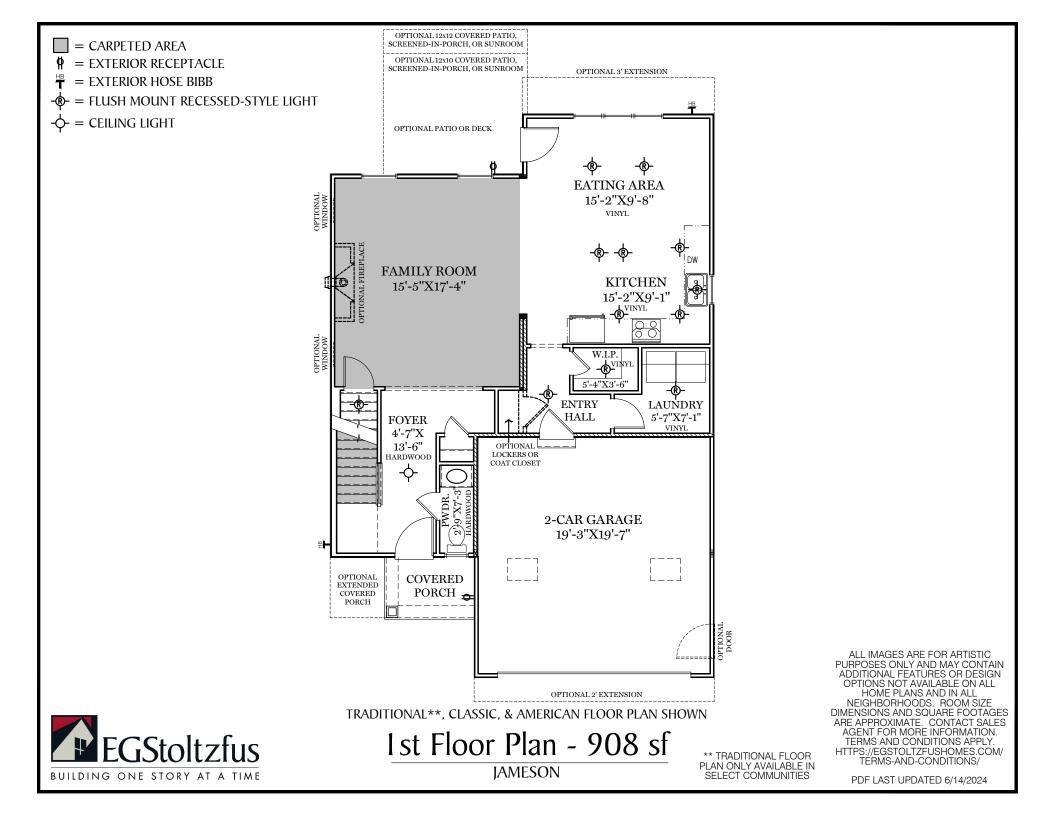

PDF LAST UPDATED 6/14/2024

JAMESON

CARPETED AREA

TRADITIONAL\*\*, CLASSIC, & AMERICAN FLOOR PLAN SHOWN

JAMESON

2nd Floor Plan - 1,173 sf

\*\* TRADITIONAL FLOOR PLAN ONLY AVAILABLE IN SELECT COMMUNITIES ALL IMAGES ARE FOR ARTISTIC PURPOSES ONLY AND MAY CONTAIN ADDITIONAL FEATURES OR DESIGN OPTIONS NOT AVAILABLE ON ALL HOME PLANS AND IN ALL NEIGHBORHOODS. ROOM SIZE DIMENSIONS AND SQUARE FOOTAGES ARE APPROXIMATE. CONTACT SALES AGENT FOR MORE INFORMATION. TERMS AND CONDITIONS APPLY. HTTPS://EGSTOLTZFUSHOMES.COM/ TERMS-AND-CONDITIONS/