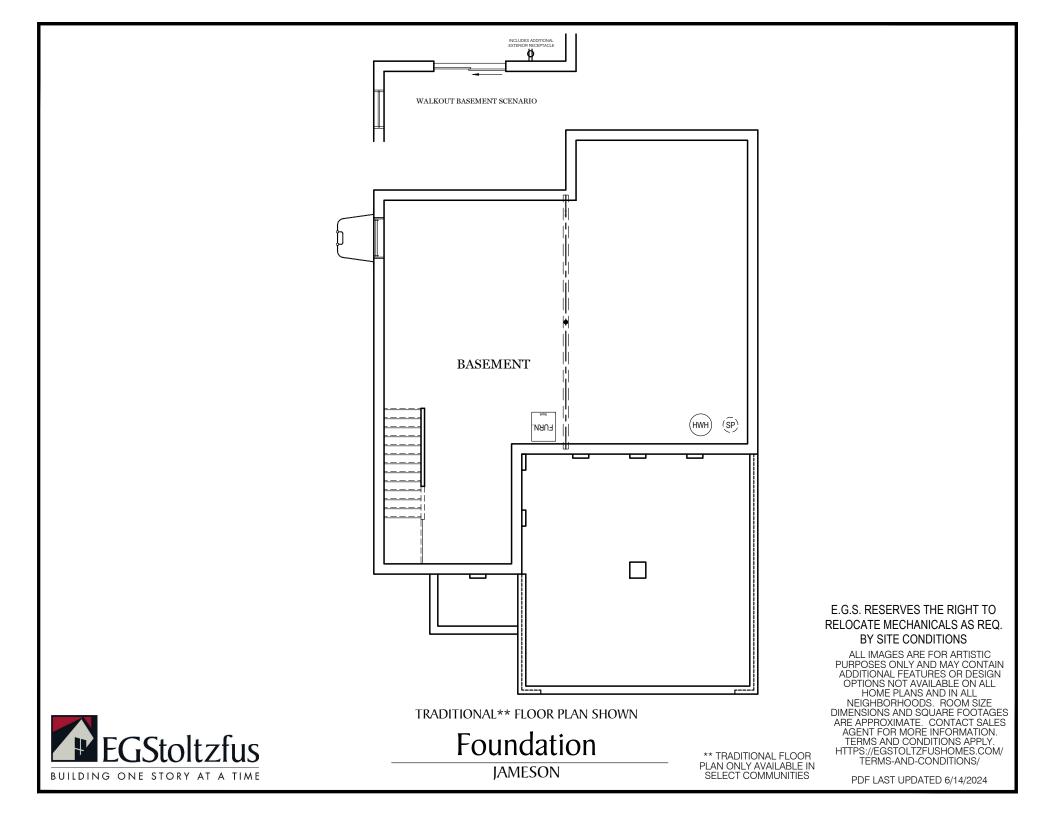

PDF LAST UPDATED 6/14/2024

JAMESON

CARPETED AREA

TRADITIONAL\*\*, CLASSIC, & AMERICAN FLOOR PLAN SHOWN

JAMESON

2nd Floor Plan - 1,173 sf

\*\* TRADITIONAL FLOOR PLAN ONLY AVAILABLE IN SELECT COMMUNITIES ALL IMAGES ARE FOR ARTISTIC PURPOSES ONLY AND MAY CONTAIN ADDITIONAL FEATURES OR DESIGN OPTIONS NOT AVAILABLE ON ALL HOME PLANS AND IN ALL NEIGHBORHOODS. ROOM SIZE DIMENSIONS AND SQUARE FOOTAGES ARE APPROXIMATE. CONTACT SALES AGENT FOR MORE INFORMATION. TERMS AND CONDITIONS APPLY. HTTPS://EGSTOLTZFUSHOMES.COM/ TERMS-AND-CONDITIONS/