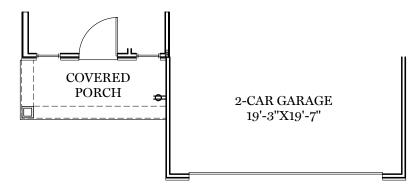

PDF LAST UPDATED 6/14/2024

JAMESON

CARPETED AREA

TRADITIONAL\*\*, CLASSIC, & AMERICAN FLOOR PLAN SHOWN

JAMESON

2nd Floor Plan - 1,173 sf

\*\* TRADITIONAL FLOOR PLAN ONLY AVAILABLE IN SELECT COMMUNITIES ALL IMAGES ARE FOR ARTISTIC PURPOSES ONLY AND MAY CONTAIN ADDITIONAL FEATURES OR DESIGN OPTIONS NOT AVAILABLE ON ALL HOME PLANS AND IN ALL NEIGHBORHOODS. ROOM SIZE DIMENSIONS AND SQUARE FOOTAGES ARE APPROXIMATE. CONTACT SALES AGENT FOR MORE INFORMATION. TERMS AND CONDITIONS APPLY. HTTPS://EGSTOLTZFUSHOMES.COM/ TERMS-AND-CONDITIONS/