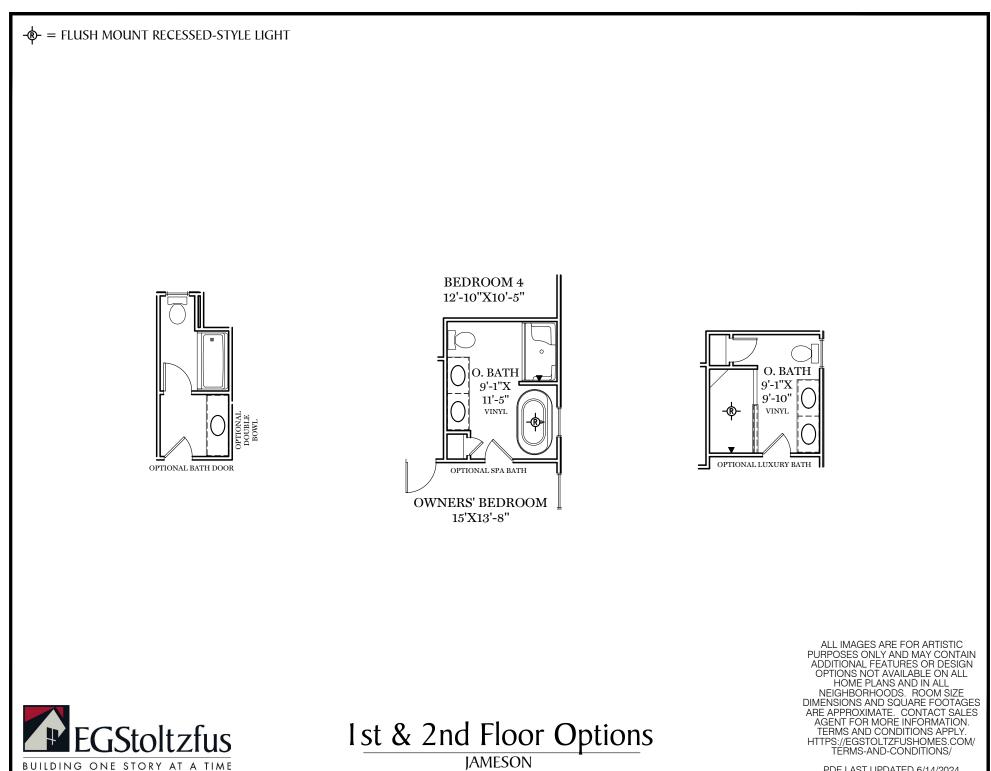

PDF LAST UPDATED 6/14/2024

JAMESON

CARPETED AREA

TRADITIONAL\*\*, CLASSIC, & AMERICAN FLOOR PLAN SHOWN

JAMESON

2nd Floor Plan - 1,173 sf

\*\* TRADITIONAL FLOOR PLAN ONLY AVAILABLE IN SELECT COMMUNITIES ALL IMAGES ARE FOR ARTISTIC PURPOSES ONLY AND MAY CONTAIN ADDITIONAL FEATURES OR DESIGN OPTIONS NOT AVAILABLE ON ALL HOME PLANS AND IN ALL NEIGHBORHOODS. ROOM SIZE DIMENSIONS AND SQUARE FOOTAGES ARE APPROXIMATE. CONTACT SALES AGENT FOR MORE INFORMATION. TERMS AND CONDITIONS APPLY. HTTPS://EGSTOLTZFUSHOMES.COM/ TERMS-AND-CONDITIONS/