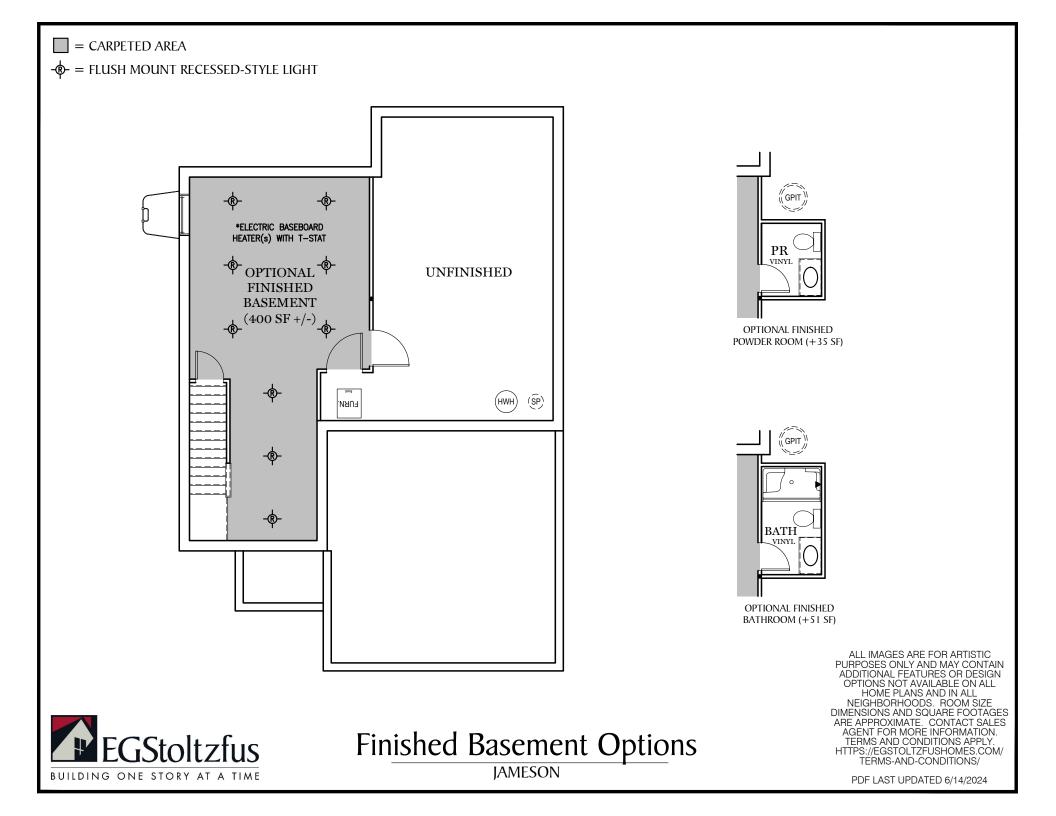

PDF LAST UPDATED 6/14/2024

JAMESON

CARPETED AREA

TRADITIONAL\*\*, CLASSIC, & AMERICAN FLOOR PLAN SHOWN

JAMESON

2nd Floor Plan - 1,173 sf

\*\* TRADITIONAL FLOOR PLAN ONLY AVAILABLE IN SELECT COMMUNITIES ALL IMAGES ARE FOR ARTISTIC PURPOSES ONLY AND MAY CONTAIN ADDITIONAL FEATURES OR DESIGN OPTIONS NOT AVAILABLE ON ALL HOME PLANS AND IN ALL NEIGHBORHOODS. ROOM SIZE DIMENSIONS AND SQUARE FOOTAGES ARE APPROXIMATE. CONTACT SALES AGENT FOR MORE INFORMATION. TERMS AND CONDITIONS APPLY. HTTPS://EGSTOLTZFUSHOMES.COM/ TERMS-AND-CONDITIONS/