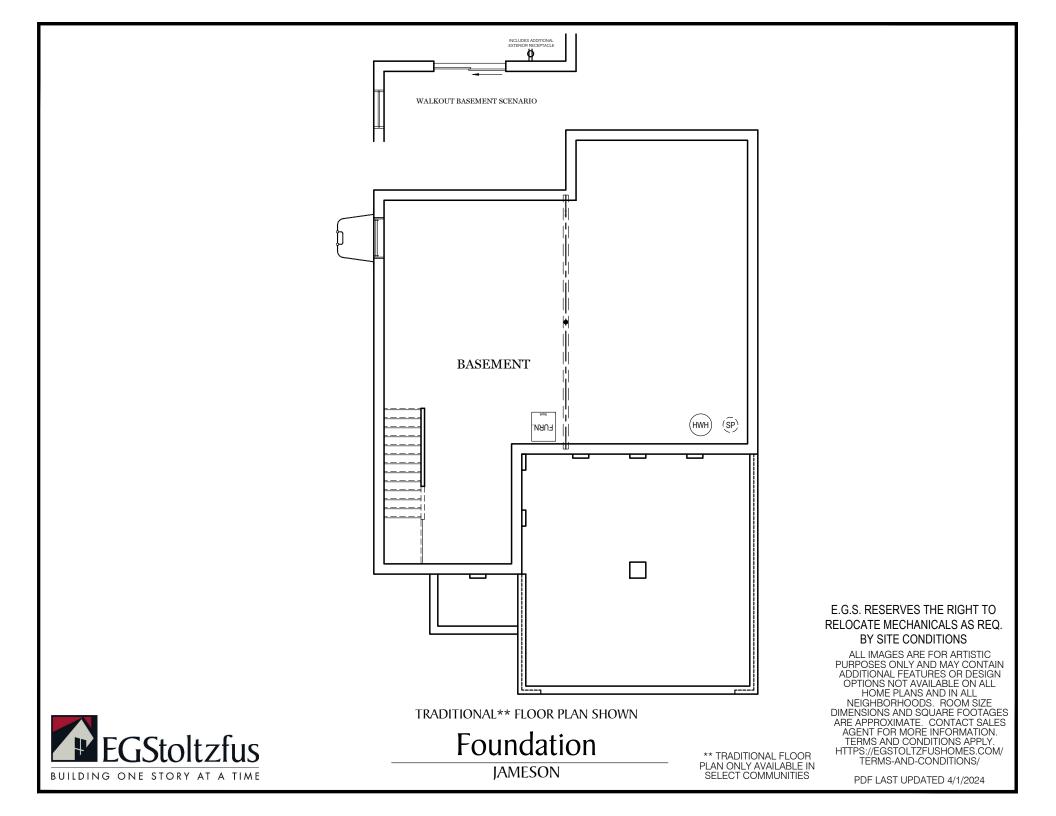

PDF LAST UPDATED 4/1/2024

JAMESON

CARPETED AREA

TRADITIONAL\*\*, CLASSIC, & AMERICAN FLOOR PLAN SHOWN

2nd Floor Plan - 1,173 sf

**JAMESON** 

\*\* TRADITIONAL FLOOR PLAN ONLY AVAILABLE IN SELECT COMMUNITIES ALL IMAGES ARE FOR ARTISTIC PURPOSES ONLY AND MAY CONTAIN ADDITIONAL FEATURES OR DESIGN OPTIONS NOT AVAILABLE ON ALL HOME PLANS AND IN ALL NEIGHBORHOODS. ROOM SIZE DIMENSIONS AND SQUARE FOOTAGES ARE APPROXIMATE. CONTACT SALES AGENT FOR MORE INFORMATION. TERMS AND CONDITIONS APPLY. HTTPS://EGSTOLTZFUSHOMES.COM/ TERMS-AND-CONDITIONS/