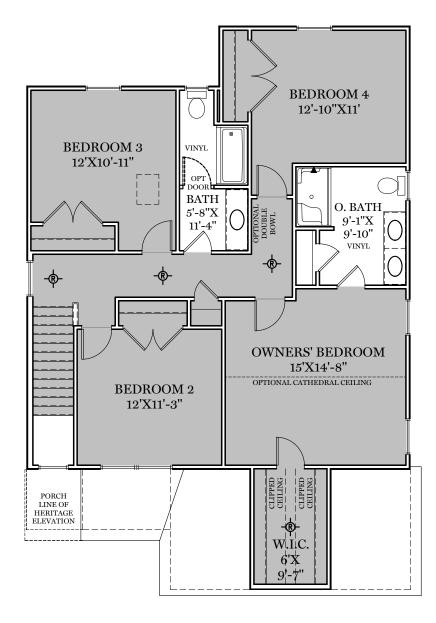

PDF LAST UPDATED 4/1/2024

JAMESON

CARPETED AREA

TRADITIONAL\*\*, CLASSIC, & AMERICAN FLOOR PLAN SHOWN

2nd Floor Plan - 1,173 sf

**JAMESON** 

\*\* TRADITIONAL FLOOR PLAN ONLY AVAILABLE IN SELECT COMMUNITIES ALL IMAGES ARE FOR ARTISTIC PURPOSES ONLY AND MAY CONTAIN ADDITIONAL FEATURES OR DESIGN OPTIONS NOT AVAILABLE ON ALL HOME PLANS AND IN ALL NEIGHBORHOODS. ROOM SIZE DIMENSIONS AND SQUARE FOOTAGES ARE APPROXIMATE. CONTACT SALES AGENT FOR MORE INFORMATION. TERMS AND CONDITIONS APPLY. HTTPS://EGSTOLTZFUSHOMES.COM/ TERMS-AND-CONDITIONS/

HERITAGE FLOOR PLAN

2nd Floor Plan

ALL IMAGES ARE FOR ARTISTIC PURPOSES ONLY AND MAY CONTAIN ADDITIONAL FEATURES OR DESIGN OPTIONS NOT AVAILABLE ON ALL HOME PLANS AND IN ALL NEIGHBORHOODS. ROOM SIZE DIMENSIONS AND SQUARE FOOTAGES ARE APPROXIMATE. CONTACT SALES AGENT FOR MORE INFORMATION. TERMS AND CONDITIONS APPLY. HTTPS://EGSTOLTZFUSHOMES.COM/ TERMS-AND-CONDITIONS/