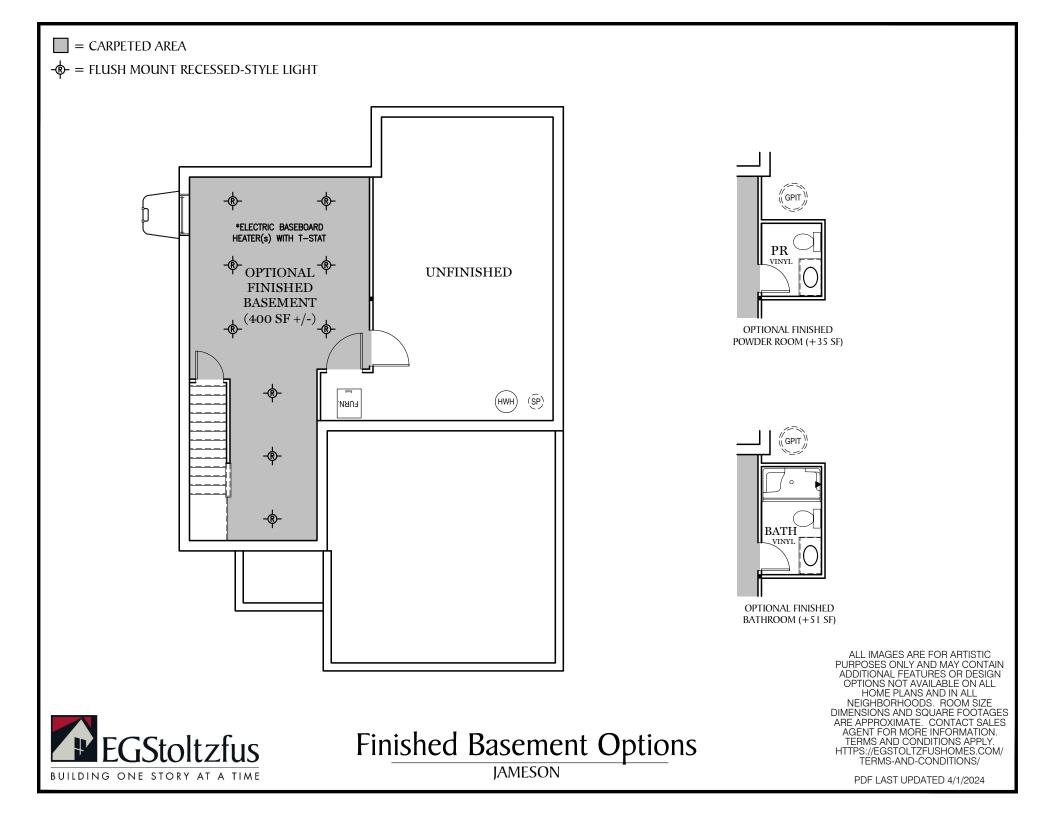

PDF LAST UPDATED 4/1/2024

JAMESON

CARPETED AREA

TRADITIONAL\*\*, CLASSIC, & AMERICAN FLOOR PLAN SHOWN

2nd Floor Plan - 1,173 sf

**JAMESON** 

\*\* TRADITIONAL FLOOR PLAN ONLY AVAILABLE IN SELECT COMMUNITIES ALL IMAGES ARE FOR ARTISTIC PURPOSES ONLY AND MAY CONTAIN ADDITIONAL FEATURES OR DESIGN OPTIONS NOT AVAILABLE ON ALL HOME PLANS AND IN ALL NEIGHBORHOODS. ROOM SIZE DIMENSIONS AND SQUARE FOOTAGES ARE APPROXIMATE. CONTACT SALES AGENT FOR MORE INFORMATION. TERMS AND CONDITIONS APPLY. HTTPS://EGSTOLTZFUSHOMES.COM/ TERMS-AND-CONDITIONS/