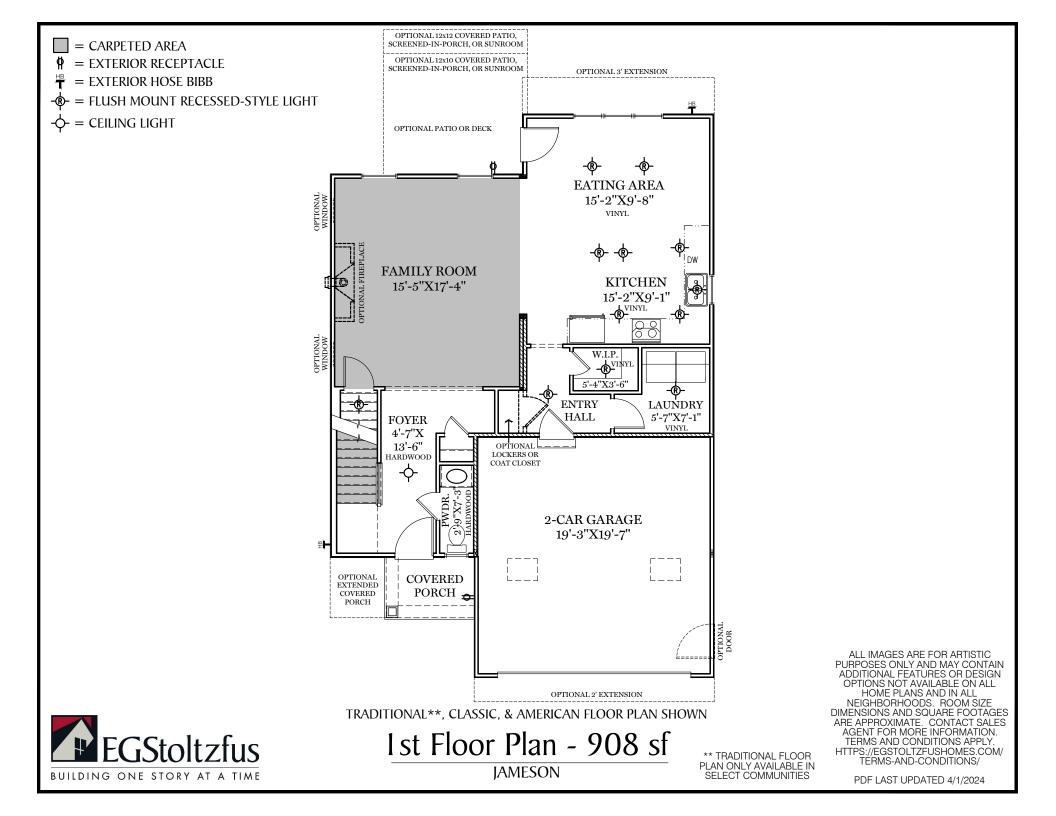

HERITAGE FLOOR PLAN

Ist Floor Plan

ALL IMAGES ARE FOR ARTISTIC PURPOSES ONLY AND MAY CONTAIN ADDITIONAL FEATURES OR DESIGN OPTIONS NOT AVAILABLE ON ALL HOME PLANS AND IN ALL NEIGHBORHOODS. ROOM SIZE DIMENSIONS AND SQUARE FOOTAGES ARE APPROXIMATE. CONTACT SALES AGENT FOR MORE INFORMATION. TERMS AND CONDITIONS APPLY. HTTPS://EGSTOLTZFUSHOMES.COM/ TERMS-AND-CONDITIONS/

PDF LAST UPDATED 4/1/2024

JAMESON

CARPETED AREA

TRADITIONAL\*\*, CLASSIC, & AMERICAN FLOOR PLAN SHOWN

2nd Floor Plan - 1,173 sf

**JAMESON** 

\*\* TRADITIONAL FLOOR PLAN ONLY AVAILABLE IN SELECT COMMUNITIES ALL IMAGES ARE FOR ARTISTIC PURPOSES ONLY AND MAY CONTAIN ADDITIONAL FEATURES OR DESIGN OPTIONS NOT AVAILABLE ON ALL HOME PLANS AND IN ALL NEIGHBORHOODS. ROOM SIZE DIMENSIONS AND SQUARE FOOTAGES ARE APPROXIMATE. CONTACT SALES AGENT FOR MORE INFORMATION. TERMS AND CONDITIONS APPLY. HTTPS://EGSTOLTZFUSHOMES.COM/ TERMS-AND-CONDITIONS/