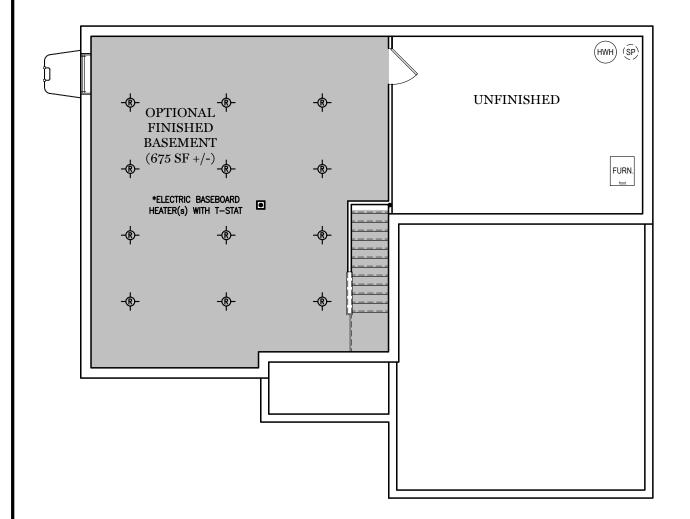

## Finished Basement Options RIDLEY

OPTIONAL EXTENDED COVERED PORCH

OPTIONAL EXTENDED COVERED PORCH

TRADITIONAL ELEVATION\*\*

**CLASSIC ELEVATION** 

Elevations

**RIDLEY** 

\*\* TRADITIONAL ELEVATION ONLY AVAILABLE IN SELECT COMMUNITIES ALL IMAGES ARE FOR ARTISTIC
PURPOSES ONLY AND MAY CONTAIN
ADDITIONAL FEATURES OR DESIGN
OPTIONS NOT AVAILABLE ON ALL
HOME PLANS AND IN ALL
NEIGHBORHOODS. ROOM SIZE
DIMENSIONS AND SQUARE FOOTAGES
ARE APPROXIMATE. CONTACT SALES
AGENT FOR MORE INFORMATION.
TERMS AND CONDITIONS APPLY.
HTTPS://EGSTOLTZFUSHOMES.COM/
TERMS-AND-CONDITIONS/