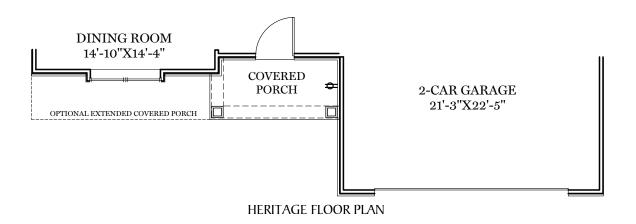

TRADITIONAL\*\* & CLASSIC FLOOR PLAN SHOWN

2nd Floor Plan - 1,291 sf

**RIDLEY** 

\*\* TRADITIONAL FLOOR PLAN ONLY AVAILABLE IN SELECT COMMUNITIES ALL IMAGES ARE FOR ARTISTIC
PURPOSES ONLY AND MAY CONTAIN
ADDITIONAL FEATURES OR DESIGN
OPTIONS NOT AVAILABLE ON ALL
HOME PLANS AND IN ALL
NEIGHBORHOODS. ROOM SIZE
DIMENSIONS AND SQUARE FOOTAGES
ARE APPROXIMATE. CONTACT SALES
AGENT FOR MORE INFORMATION.
TERMS AND CONDITIONS APPLY.
HTTPS://EGSTOLTZFUSHOMES.COM/
TERMS-AND-CONDITIONS/