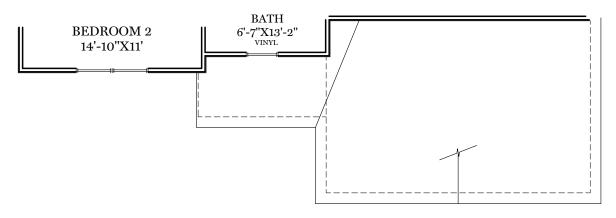

TRADITIONAL\*\* & CLASSIC FLOOR PLAN SHOWN

2nd Floor Plan - 1,291 sf

**RIDLEY** 

\*\* TRADITIONAL FLOOR PLAN ONLY AVAILABLE IN SELECT COMMUNITIES ALL IMAGES ARE FOR ARTISTIC
PURPOSES ONLY AND MAY CONTAIN
ADDITIONAL FEATURES OR DESIGN
OPTIONS NOT AVAILABLE ON ALL
HOME PLANS AND IN ALL
NEIGHBORHOODS. ROOM SIZE
DIMENSIONS AND SQUARE FOOTAGES
ARE APPROXIMATE. CONTACT SALES
AGENT FOR MORE INFORMATION.
TERMS AND CONDITIONS APPLY.
HTTPS://EGSTOLTZFUSHOMES.COM/
TERMS-AND-CONDITIONS/