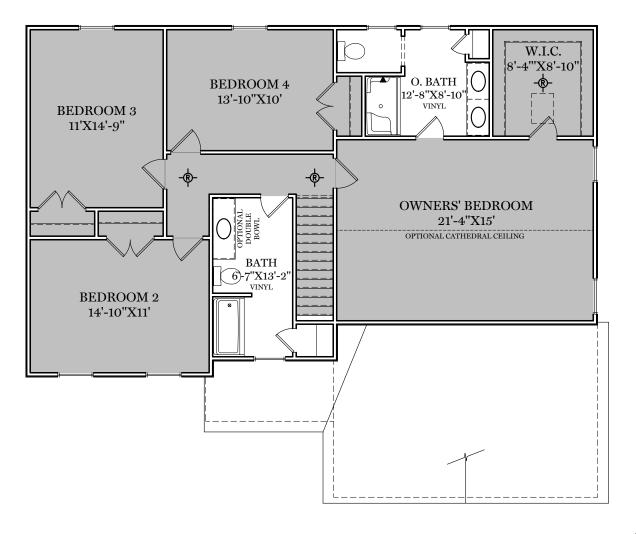

## OWNERS' BEDROOM 21'-4"X15'

HERITAGE FLOOR PLAN

2nd Floor Plan

**RIDLEY** 

ALL IMAGES ARE FOR ARTISTIC PURPOSES ONLY AND MAY CONTAIN ADDITIONAL FEATURES OR DESIGN OPTIONS NOT AVAILABLE ON ALL HOME PLANS AND IN ALL NEIGHBORHOODS. ROOM SIZE DIMENSIONS AND SQUARE FOOTAGES ARE APPROXIMATE. CONTACT SALES AGENT FOR MORE INFORMATION. TERMS AND CONDITIONS APPLY. HTTPS://EGSTOLTZFUSHOMES.COM/TERMS-AND-CONDITIONS/