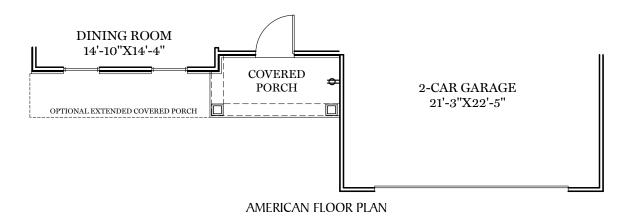

TRADITIONAL\*\* & CLASSIC FLOOR PLAN SHOWN

2nd Floor Plan - 1,291 sf

**RIDLEY** 

\*\* TRADITIONAL FLOOR PLAN ONLY AVAILABLE IN SELECT COMMUNITIES ALL IMAGES ARE FOR ARTISTIC
PURPOSES ONLY AND MAY CONTAIN
ADDITIONAL FEATURES OR DESIGN
OPTIONS NOT AVAILABLE ON ALL
HOME PLANS AND IN ALL
NEIGHBORHOODS. ROOM SIZE
DIMENSIONS AND SQUARE FOOTAGES
ARE APPROXIMATE. CONTACT SALES
AGENT FOR MORE INFORMATION.
TERMS AND CONDITIONS APPLY.
HTTPS://EGSTOLTZFUSHOMES.COM/
TERMS-AND-CONDITIONS/