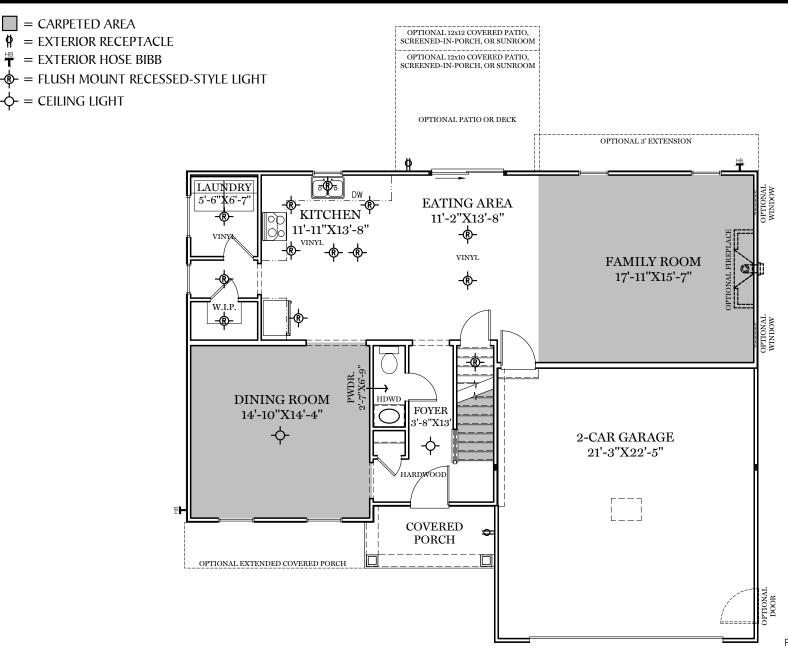

TRADITIONAL\*\* & CLASSIC FLOOR PLAN SHOWN

1st Floor Plan - 1,107 sf

**RIDLEY** 

\*\* TRADITIONAL FLOOR PLAN ONLY AVAILABLE IN SELECT COMMUNITIES PURPOSES ONLY AND MAY CONTAIN ADDITIONAL FEATURES OR DESIGN OPTIONS NOT AVAILABLE ON ALL HOME PLANS AND IN ALL NEIGHBORHOODS. ROOM SIZE DIMENSIONS AND SQUARE FOOTAGES ARE APPROXIMATE. CONTACT SALES AGENT FOR MORE INFORMATION. TERMS AND CONDITIONS APPLY. HTTPS://EGSTOLTZFUSHOMES.COM/TERMS-AND-CONDITIONS/

ALL IMAGES ARE FOR ARTISTIC

1 st Floor Plan
RIDLEY

ALL IMAGES ARE FOR ARTISTIC
PURPOSES ONLY AND MAY CONTAIN
ADDITIONAL FEATURES OR DESIGN
OPTIONS NOT AVAILABLE ON ALL
HOME PLANS AND IN ALL
NEIGHBORHOODS. ROOM SIZE
DIMENSIONS AND SQUARE FOOTAGES
ARE APPROXIMATE. CONTACT SALES
AGENT FOR MORE INFORMATION.
TERMS AND CONDITIONS APPLY.
HTTPS://EGSTOLTZFUSHOMES.COM/
TERMS-AND-CONDITIONS/