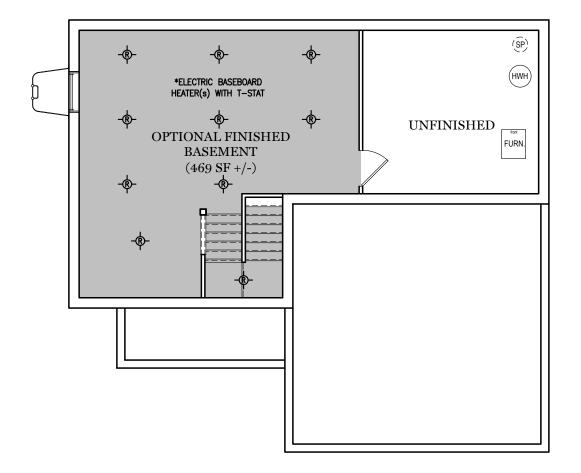

## Finished Basement Options

TRADITIONAL ELEVATION\*\*

Elevations
"ROCKFORD"

\*\* TRADITIONAL ELEVATION ONLY AVAILABLE IN SELECT COMMUNITIES

ALL IMAGES ARE FOR ARTISTIC
PURPOSES ONLY AND MAY CONTAIN
ADDITIONAL FEATURES OR DESIGN
OPTIONS NOT AVAILABLE ON ALL
HOME PLANS AND IN ALL
NEIGHBORHOODS. ROOM SIZE
DIMENSIONS AND SQUARE FOOTAGES
ARE APPROXIMATE. CONTACT SALES
AGENT FOR MORE INFORMATION.
TERMS AND CONDITIONS APPLY.
HTTPS://EGSTOLTZFUSHOMES.COM/
TERMS-AND-CONDITIONS/