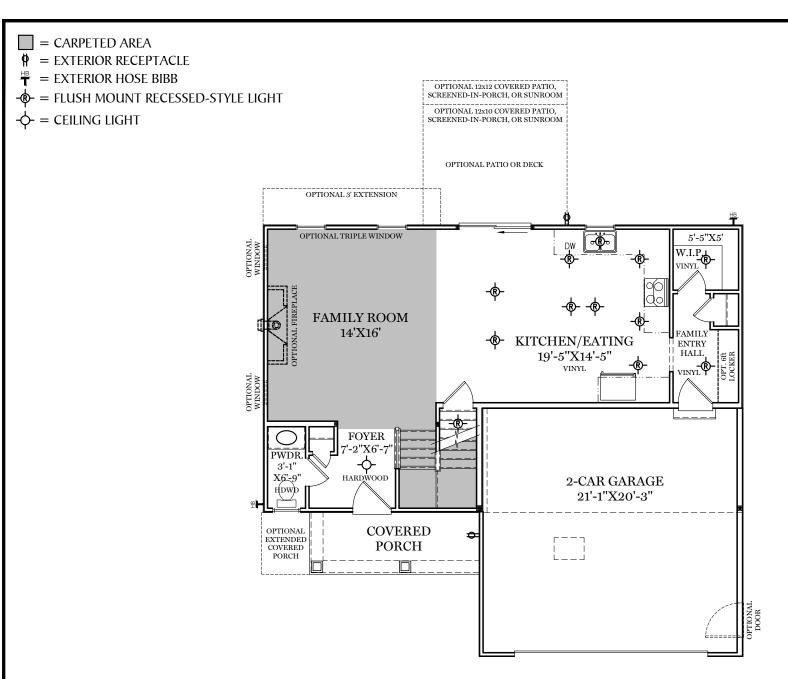

TRADITIONAL\*\* & AMERICAN FLOOR PLAN SHOWN

1st Floor Plan - 773 sf

"ROCKFORD"

\*\* TRADITIONAL FLOOR PLAN ONLY AVAILABLE IN SELECT COMMUNITIES ALL IMAGES ARE FOR ARTISTIC
PURPOSES ONLY AND MAY CONTAIN
ADDITIONAL FEATURES OR DESIGN
OPTIONS NOT AVAILABLE ON ALL
HOME PLANS AND IN ALL
NEIGHBORHOODS. ROOM SIZE
DIMENSIONS AND SQUARE FOOTAGES
ARE APPROXIMATE. CONTACT SALES
AGENT FOR MORE INFORMATION.
TERMS AND CONDITIONS APPLY.
HTTPS://EGSTOLTZFUSHOMES.COM/
TERMS-AND-CONDITIONS/

CLASSIC FLOOR PLAN

HERITAGE FLOOR PLAN

1 st Floor Plan

"ROCKFORD"

ALL IMAGES ARE FOR ARTISTIC PURPOSES ONLY AND MAY CONTAIN ADDITIONAL FEATURES OR DESIGN OPTIONS NOT AVAILABLE ON ALL HOME PLANS AND IN ALL NEIGHBORHOODS. ROOM SIZE DIMENSIONS AND SQUARE FOOTAGES ARE APPROXIMATE. CONTACT SALES AGENT FOR MORE INFORMATION. TERMS AND CONDITIONS APPLY. HTTPS://EGSTOLTZFUSHOMES.COM/TERMS-AND-CONDITIONS/