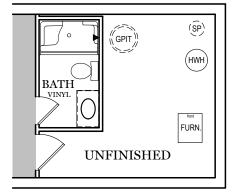

OPTIONAL FINISHED POWDER ROOM (+36 SF)

OPTIONAL FINISHED BATHROOM (+51 SF)

ALL IMAGES ARE FOR ARTISTIC
PURPOSES ONLY AND MAY CONTAIN
ADDITIONAL FEATURES OR DESIGN
OPTIONS NOT AVAILABLE ON ALL
HOME PLANS AND IN ALL
NEIGHBORHOODS. ROOM SIZE
DIMENSIONS AND SQUARE FOOTAGES
ARE APPROXIMATE. CONTACT SALES
AGENT FOR MORE INFORMATION.
TERMS AND CONDITIONS APPLY.
HTTPS://EGSTOLTZFUSHOMES.COM/
TERMS-AND-CONDITIONS/