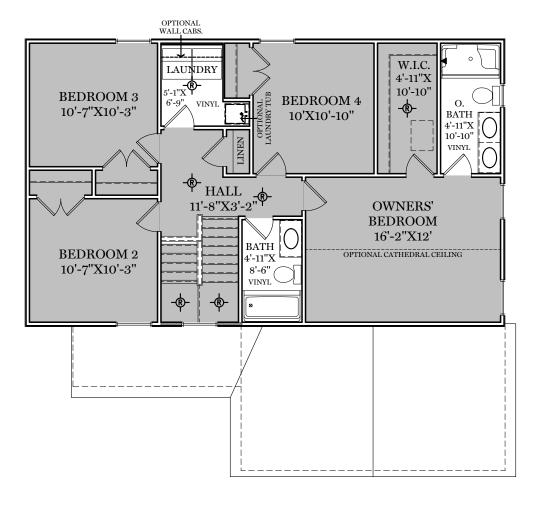

2nd Floor Plan - 960 sf

"ROCKFORD"

\*\* TRADITIONAL FLOOR PLAN ONLY AVAILABLE IN SELECT COMMUNITIES ALL IMAGES ARE FOR ARTISTIC
PURPOSES ONLY AND MAY CONTAIN
ADDITIONAL FEATURES OR DESIGN
OPTIONS NOT AVAILABLE ON ALL
HOME PLANS AND IN ALL
NEIGHBORHOODS. ROOM SIZE
DIMENSIONS AND SQUARE FOOTAGES
ARE APPROXIMATE. CONTACT SALES
AGENT FOR MORE INFORMATION.
TERMS AND CONDITIONS APPLY.
HTTPS://EGSTOLTZFUSHOMES.COM/
TERMS-AND-CONDITIONS/

CLASSIC FLOOR PLAN

HERITAGE FLOOR PLAN

2nd Floor Plan

"ROCKFORD"

ALL IMAGES ARE FOR ARTISTIC
PURPOSES ONLY AND MAY CONTAIN
ADDITIONAL FEATURES OR DESIGN
OPTIONS NOT AVAILABLE ON ALL
HOME PLANS AND IN ALL
NEIGHBORHOODS. ROOM SIZE
DIMENSIONS AND SQUARE FOOTAGES
ARE APPROXIMATE. CONTACT SALES
AGENT FOR MORE INFORMATION.
TERMS AND CONDITIONS APPLY.
HTTPS://EGSTOLTZFUSHOMES.COM/
TERMS-AND-CONDITIONS/