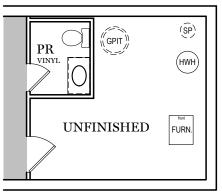

OPTIONAL FINISHED POWDER ROOM (+36 SF)

OPTIONAL FINISHED BATHROOM (+51 SF)

ALL IMAGES ARE FOR ARTISTIC
PURPOSES ONLY AND MAY CONTAIN
ADDITIONAL FEATURES OR DESIGN
OPTIONS NOT AVAILABLE ON ALL
HOME PLANS AND IN ALL
NEIGHBORHOODS. ROOM SIZE
DIMENSIONS AND SQUARE FOOTAGES
ARE APPROXIMATE. CONTACT SALES
AGENT FOR MORE INFORMATION.
TERMS AND CONDITIONS APPLY.
HTTPS://EGSTOLTZFUSHOMES.COM/
TERMS-AND-CONDITIONS/