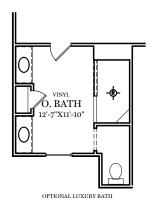

OPTIONAL FINISHED POWDER ROOM (+35 SF)

OPTIONAL FINISHED BATHROOM (+52 SF)

ALL IMAGES ARE FOR ARTISTIC
PURPOSES ONLY AND MAY CONTAIN
ADDITIONAL FEATURES OR DESIGN
OPTIONS NOT AVAILABLE ON ALL
HOME PLANS AND IN ALL
NEIGHBORHOODS. ROOM SIZE
DIMENSIONS AND SQUARE FOOTAGES
ARE APPROXIMATE. CONTACT SALES
AGENT FOR MORE INFORMATION.
TERMS AND CONDITIONS APPLY.
HTTPS://EGSTOLTZFUSHOMES.COM/
TERMS-AND-CONDITIONS/