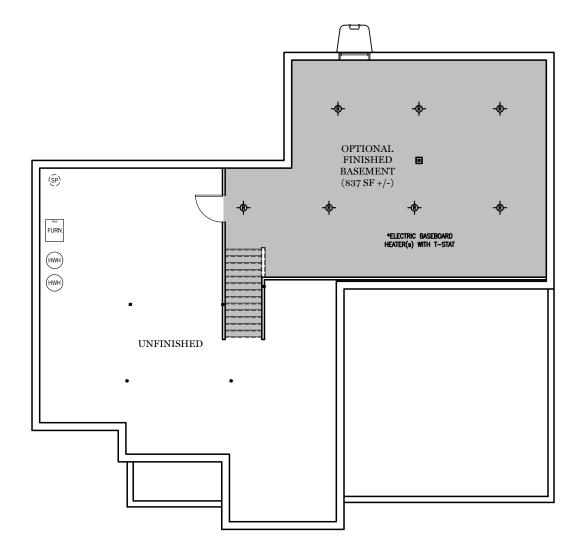

## Finished Basement Options

"MONTGOMERY"

TRADITIONAL ELEVATION\*\*

**CLASSIC ELEVATION** 

Elevations

"MONTGOMERY"

\*\* TRADITIONAL ELEVATION ONLY AVAILABLE IN SELECT COMMUNITIES

ALL IMAGES ARE FOR ARTISTIC
PURPOSES ONLY AND MAY CONTAIN
ADDITIONAL FEATURES OR DESIGN
OPTIONS NOT AVAILABLE ON ALL
HOME PLANS AND IN ALL
NEIGHBORHOODS. ROOM SIZE
DIMENSIONS AND SQUARE FOOTAGES
ARE APPROXIMATE. CONTACT SALES
AGENT FOR MORE INFORMATION.
TERMS AND CONDITIONS APPLY.
HTTPS://EGSTOLTZFUSHOMES.COM/
TERMS-AND-CONDITIONS/