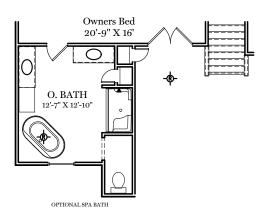

OPTIONAL FINISHED POWDER ROOM (+35 SF)

OPTIONAL FINISHED BATHROOM (+52 SF)

ALL IMAGES ARE FOR ARTISTIC
PURPOSES ONLY AND MAY CONTAIN
ADDITIONAL FEATURES OR DESIGN
OPTIONS NOT AVAILABLE ON ALL
HOME PLANS AND IN ALL
NEIGHBORHOODS. ROOM SIZE
DIMENSIONS AND SQUARE FOOTAGES
ARE APPROXIMATE. CONTACT SALES
AGENT FOR MORE INFORMATION.
TERMS AND CONDITIONS APPLY.
HTTPS://EGSTOLTZFUSHOMES.COM/
TERMS-AND-CONDITIONS/