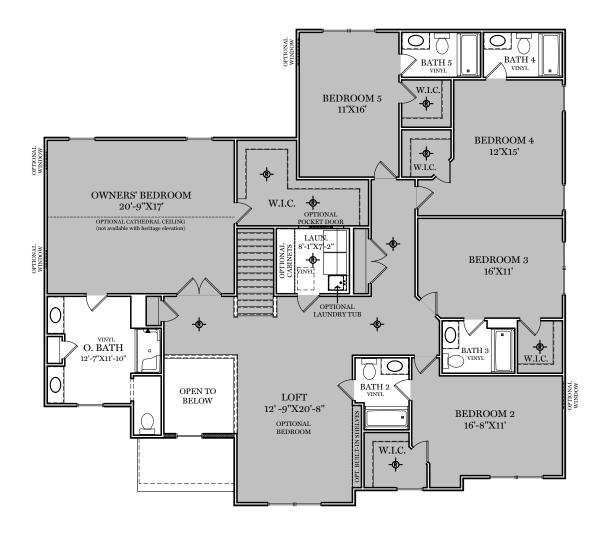

-**®**- = Flush mount recessed-style light

TRADITIONAL\*\* FLOOR PLAN SHOWN

2nd Floor Plan - 2,423 sf

"MONTGOMERY"

\*\* TRADITIONAL FLOOR PLAN ONLY AVAILABLE IN SELECT COMMUNITIES ALL IMAGES ARE FOR ARTISTIC
PURPOSES ONLY AND MAY CONTAIN
ADDITIONAL FEATURES OR DESIGN
OPTIONS NOT AVAILABLE ON ALL
HOME PLANS AND IN ALL
NEIGHBORHOODS. ROOM SIZE
DIMENSIONS AND SQUARE FOOTAGES
ARE APPROXIMATE. CONTACT SALES
AGENT FOR MORE INFORMATION.
TERMS AND CONDITIONS APPLY.
HTTPS://EGSTOLTZFUSHOMES.COM/
TERMS-AND-CONDITIONS/