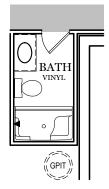

= CARPETED AREA

-- FLUSH MOUNT RECESSED-STYLE LIGHT

- = CEILING LIGHT

2nd Floor Options
"MONTGOMERY"

ALL IMAGES ARE FOR ARTISTIC PURPOSES ONLY AND MAY CONTAIN ADDITIONAL FEATURES OR DESIGN OPTIONS NOT AVAILABLE ON ALL HOME PLANS AND IN ALL NEIGHBORHOODS. ROOM SIZE DIMENSIONS AND SQUARE FOOTAGES ARE APPROXIMATE. CONTACT SALES AGENT FOR MORE INFORMATION. TERMS AND CONDITIONS APPLY. HTTPS://EGSTOLTZFUSHOMES.COM/TERMS-AND-CONDITIONS/

OPTIONAL FINISHED POWDER ROOM (+35 SF)

OPTIONAL FINISHED BATHROOM (+52 SF)

ALL IMAGES ARE FOR ARTISTIC
PURPOSES ONLY AND MAY CONTAIN
ADDITIONAL FEATURES OR DESIGN
OPTIONS NOT AVAILABLE ON ALL
HOME PLANS AND IN ALL
NEIGHBORHOODS. ROOM SIZE
DIMENSIONS AND SQUARE FOOTAGES
ARE APPROXIMATE. CONTACT SALES
AGENT FOR MORE INFORMATION.
TERMS AND CONDITIONS APPLY.
HTTPS://EGSTOLTZFUSHOMES.COM/
TERMS-AND-CONDITIONS/