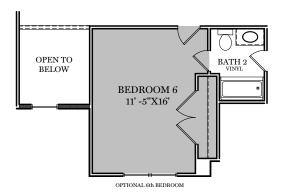

= CARPETED AREA

-- FLUSH MOUNT RECESSED-STYLE LIGHT

- = CEILING LIGHT

2nd Floor Options
"MONTGOMERY"

ALL IMAGES ARE FOR ARTISTIC PURPOSES ONLY AND MAY CONTAIN ADDITIONAL FEATURES OR DESIGN OPTIONS NOT AVAILABLE ON ALL HOME PLANS AND IN ALL NEIGHBORHOODS. ROOM SIZE DIMENSIONS AND SQUARE FOOTAGES ARE APPROXIMATE. CONTACT SALES AGENT FOR MORE INFORMATION. TERMS AND CONDITIONS APPLY. HTTPS://EGSTOLTZFUSHOMES.COM/TERMS-AND-CONDITIONS/