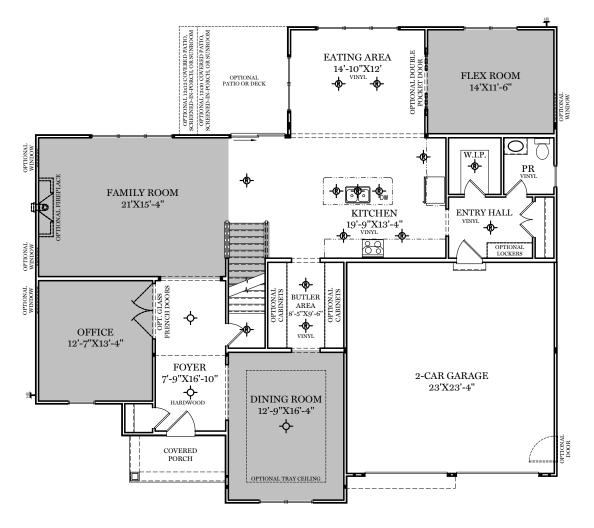

= CARPETED AREA

**♦** = EXTERIOR RECEPTACLE

 $^{\rm HB}_{\rm T}$  = exterior hose bibb

- = CEILING LIGHT

TRADITIONAL\*\* FLOOR PLAN SHOWN

1st Floor Plan - 1,923 sf

"MONTGOMERY"

\*\* TRADITIONAL FLOOR PLAN ONLY AVAILABLE IN SELECT COMMUNITIES ALL IMAGES ARE FOR ARTISTIC
PURPOSES ONLY AND MAY CONTAIN
ADDITIONAL FEATURES OR DESIGN
OPTIONS NOT AVAILABLE ON ALL
HOME PLANS AND IN ALL
NEIGHBORHOODS. ROOM SIZE
DIMENSIONS AND SQUARE FOOTAGES
ARE APPROXIMATE. CONTACT SALES
AGENT FOR MORE INFORMATION.
TERMS AND CONDITIONS APPLY.
HTTPS://EGSTOLTZFUSHOMES.COM/
TERMS-AND-CONDITIONS/