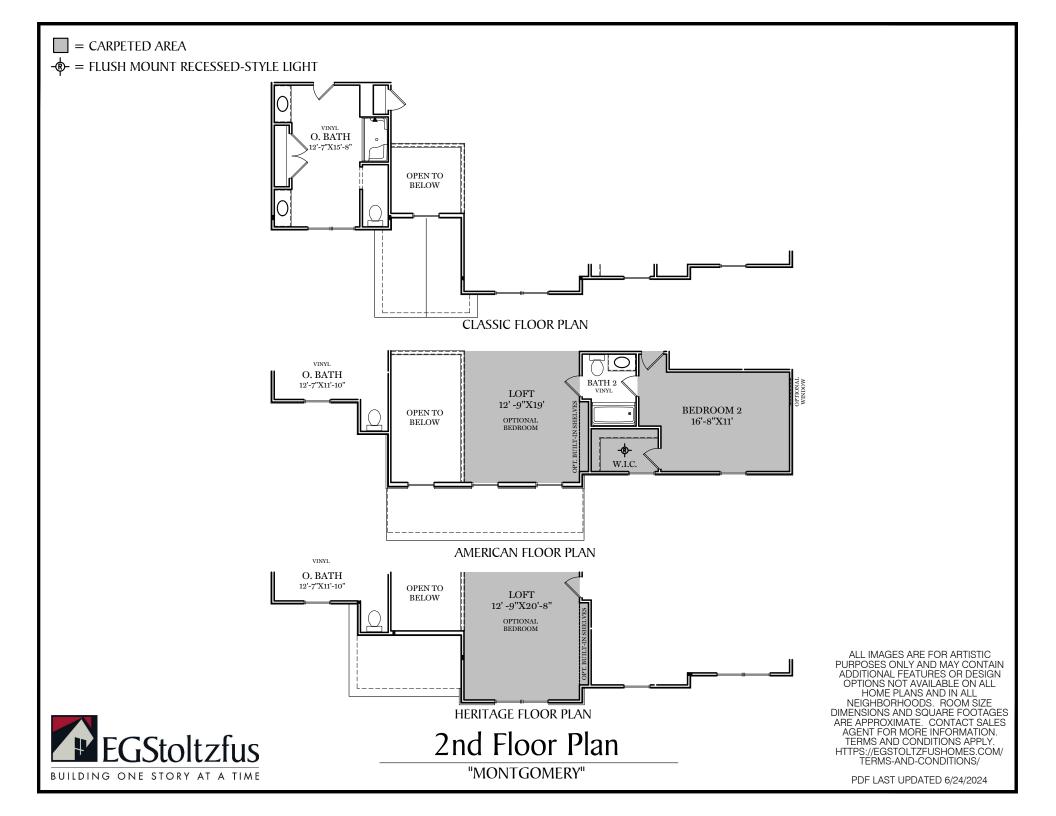

-**®**- = Flush mount recessed-style light

TRADITIONAL\*\* FLOOR PLAN SHOWN

2nd Floor Plan - 2,423 sf

"MONTGOMERY"

\*\* TRADITIONAL FLOOR PLAN ONLY AVAILABLE IN SELECT COMMUNITIES ALL IMAGES ARE FOR ARTISTIC
PURPOSES ONLY AND MAY CONTAIN
ADDITIONAL FEATURES OR DESIGN
OPTIONS NOT AVAILABLE ON ALL
HOME PLANS AND IN ALL
NEIGHBORHOODS. ROOM SIZE
DIMENSIONS AND SQUARE FOOTAGES
ARE APPROXIMATE. CONTACT SALES
AGENT FOR MORE INFORMATION.
TERMS AND CONDITIONS APPLY.
HTTPS://EGSTOLTZFUSHOMES.COM/
TERMS-AND-CONDITIONS/

= CARPETED AREA

-- FLUSH MOUNT RECESSED-STYLE LIGHT

- = CEILING LIGHT

2nd Floor Options
"MONTGOMERY"

ALL IMAGES ARE FOR ARTISTIC PURPOSES ONLY AND MAY CONTAIN ADDITIONAL FEATURES OR DESIGN OPTIONS NOT AVAILABLE ON ALL HOME PLANS AND IN ALL NEIGHBORHOODS. ROOM SIZE DIMENSIONS AND SQUARE FOOTAGES ARE APPROXIMATE. CONTACT SALES AGENT FOR MORE INFORMATION. TERMS AND CONDITIONS APPLY. HTTPS://EGSTOLTZFUSHOMES.COM/TERMS-AND-CONDITIONS/