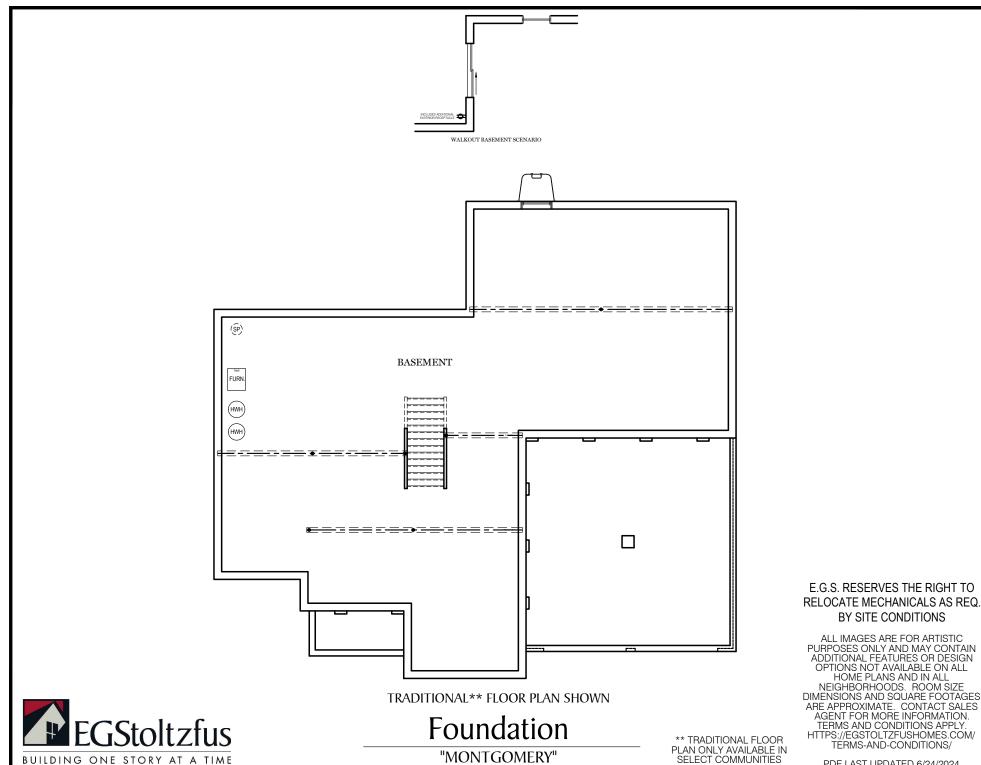

= CARPETED AREA

**♦** = EXTERIOR RECEPTACLE

 $^{\rm HB}_{\rm T}$  = exterior hose bibb

- = CEILING LIGHT

TRADITIONAL\*\* FLOOR PLAN SHOWN

1st Floor Plan - 1,923 sf

"MONTGOMERY"

\*\* TRADITIONAL FLOOR PLAN ONLY AVAILABLE IN SELECT COMMUNITIES ALL IMAGES ARE FOR ARTISTIC
PURPOSES ONLY AND MAY CONTAIN
ADDITIONAL FEATURES OR DESIGN
OPTIONS NOT AVAILABLE ON ALL
HOME PLANS AND IN ALL
NEIGHBORHOODS. ROOM SIZE
DIMENSIONS AND SQUARE FOOTAGES
ARE APPROXIMATE. CONTACT SALES
AGENT FOR MORE INFORMATION.
TERMS AND CONDITIONS APPLY.
HTTPS://EGSTOLTZFUSHOMES.COM/
TERMS-AND-CONDITIONS/

PDF LAST UPDATED 6/24/2024