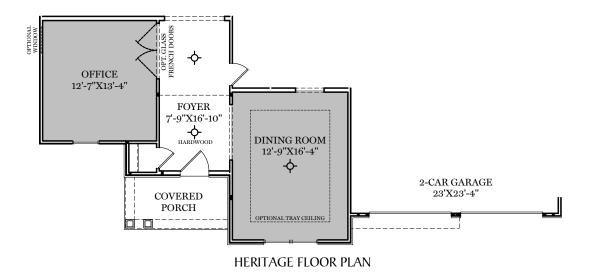

## Finished Basement Options

"MONTGOMERY"

TRADITIONAL ELEVATION\*\*

**CLASSIC ELEVATION** 

Elevations

"MONTGOMERY"

\*\* TRADITIONAL ELEVATION ONLY AVAILABLE IN SELECT COMMUNITIES

ALL IMAGES ARE FOR ARTISTIC
PURPOSES ONLY AND MAY CONTAIN
ADDITIONAL FEATURES OR DESIGN
OPTIONS NOT AVAILABLE ON ALL
HOME PLANS AND IN ALL
NEIGHBORHOODS. ROOM SIZE
DIMENSIONS AND SQUARE FOOTAGES
ARE APPROXIMATE. CONTACT SALES
AGENT FOR MORE INFORMATION.
TERMS AND CONDITIONS APPLY.
HTTPS://EGSTOLTZFUSHOMES.COM/
TERMS-AND-CONDITIONS/