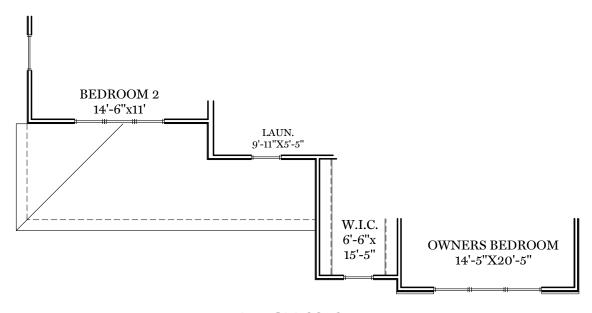

2nd Floor Plan - 1,808 sf

"CHELSEA"

\*\* TRADITIONAL FLOOR PLAN ONLY AVAILABLE IN SELECT COMMUNITIES ALL IMAGES ARE FOR ARTISTIC PURPOSES ONLY AND MAY CONTAIN ADDITIONAL FEATURES OR DESIGN OPTIONS NOT AVAILABLE ON ALL HOME PLANS AND IN ALL NEIGHBORHOODS. ROOM SIZE DIMENSIONS AND SQUARE FOOTAGES ARE APPROXIMATE. CONTACT SALES AGENT FOR MORE INFORMATION. TERMS AND CONDITIONS APPLY. HTTPS://EGSTOLTZFUSHOMES.COM/TERMS-AND-CONDITIONS/

CLASSIC FLOOR PLAN

2nd Floor Plan

"CHELSEA"

ALL IMAGES ARE FOR ARTISTIC
PURPOSES ONLY AND MAY CONTAIN
ADDITIONAL FEATURES OR DESIGN
OPTIONS NOT AVAILABLE ON ALL
HOME PLANS AND IN ALL
NEIGHBORHOODS. ROOM SIZE
DIMENSIONS AND SQUARE FOOTAGES
ARE APPROXIMATE. CONTACT SALES
AGENT FOR MORE INFORMATION.
TERMS AND CONDITIONS APPLY.
HTTPS://EGSTOLTZFUSHOMES.COM/
TERMS-AND-CONDITIONS/

HERITAGE FLOOR PLAN

2nd Floor Plan
"CHELSEA"

ALL IMAGES ARE FOR ARTISTIC
PURPOSES ONLY AND MAY CONTAIN
ADDITIONAL FEATURES OR DESIGN
OPTIONS NOT AVAILABLE ON ALL
HOME PLANS AND IN ALL
NEIGHBORHOODS. ROOM SIZE
DIMENSIONS AND SQUARE FOOTAGES
ARE APPROXIMATE. CONTACT SALES
AGENT FOR MORE INFORMATION.
TERMS AND CONDITIONS APPLY.
HTTPS://EGSTOLTZFUSHOMES.COM/
TERMS-AND-CONDITIONS/