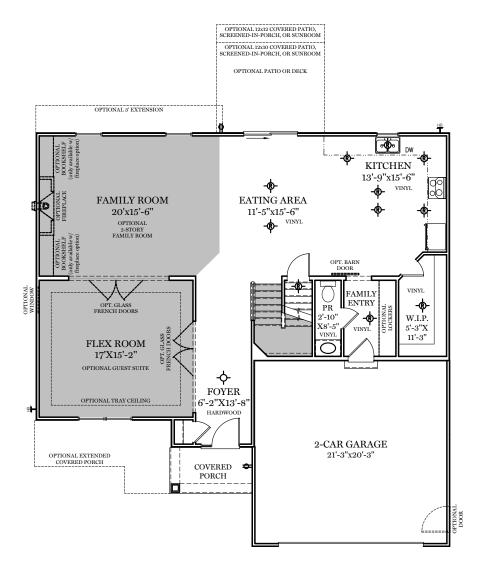

= CARPETED AREA

**♦** = EXTERIOR RECEPTACLE

 $\mathbf{T}$  = EXTERIOR HOSE BIBB

-®- = Flush mount recessed-style light

- = CEILING LIGHT

1st Floor Plan - 1,358 sf

"CHELSEA"

\*\* TRADITIONAL FLOOR PLAN ONLY AVAILABLE IN SELECT COMMUNITIES ALL IMAGES ARE FOR ARTISTIC
PURPOSES ONLY AND MAY CONTAIN
ADDITIONAL FEATURES OR DESIGN
OPTIONS NOT AVAILABLE ON ALL
HOME PLANS AND IN ALL
NEIGHBORHOODS. ROOM SIZE
DIMENSIONS AND SQUARE FOOTAGES
ARE APPROXIMATE. CONTACT SALES
AGENT FOR MORE INFORMATION.
TERMS AND CONDITIONS APPLY.
HTTPS://EGSTOLTZFUSHOMES.COM/
TERMS-AND-CONDITIONS/

1st Floor Plan

"CHELSEA"

ALL IMAGES ARE FOR ARTISTIC
PURPOSES ONLY AND MAY CONTAIN
ADDITIONAL FEATURES OR DESIGN
OPTIONS NOT AVAILABLE ON ALL
HOME PLANS AND IN ALL
NEIGHBORHOODS. ROOM SIZE
DIMENSIONS AND SQUARE FOOTAGES
ARE APPROXIMATE. CONTACT SALES
AGENT FOR MORE INFORMATION.
TERMS AND CONDITIONS APPLY.
HTTPS://EGSTOLTZFUSHOMES.COM/
TERMS-AND-CONDITIONS/

TRADITIONAL\*\* FLOOR PLAN SHOWN