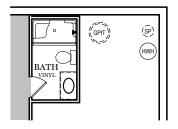

-**®**- = FLUSH MOUNT RECESSED-STYLE LIGHT

OPTIONAL FINISHED POWDER ROOM (+36 SF)

OPTIONAL FINISHED BATHROOM (+51 SF)

ALL IMAGES ARE FOR ARTISTIC
PURPOSES ONLY AND MAY CONTAIN
ADDITIONAL FEATURES OR DESIGN
OPTIONS NOT AVAILABLE ON ALL
HOME PLANS AND IN ALL
NEIGHBORHOODS. ROOM SIZE
DIMENSIONS AND SQUARE FOOTAGES
ARE APPROXIMATE. CONTACT SALES
AGENT FOR MORE INFORMATION.
TERMS AND CONDITIONS APPLY.
HTTPS://EGSTOLTZFUSHOMES.COM/
TERMS-AND-CONDITIONS/