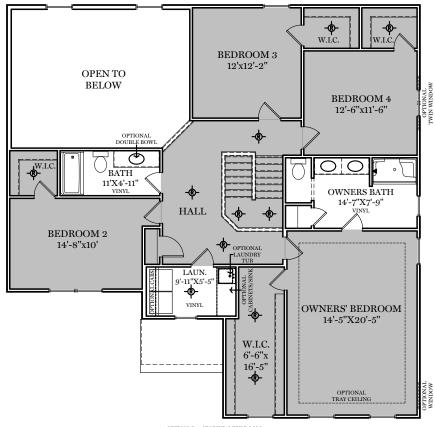

2nd Floor Plan - 1,808 sf

"CHELSEA"

\*\* TRADITIONAL FLOOR PLAN ONLY AVAILABLE IN SELECT COMMUNITIES ALL IMAGES ARE FOR ARTISTIC PURPOSES ONLY AND MAY CONTAIN ADDITIONAL FEATURES OR DESIGN OPTIONS NOT AVAILABLE ON ALL HOME PLANS AND IN ALL NEIGHBORHOODS. ROOM SIZE DIMENSIONS AND SQUARE FOOTAGES ARE APPROXIMATE. CONTACT SALES AGENT FOR MORE INFORMATION. TERMS AND CONDITIONS APPLY. HTTPS://EGSTOLTZFUSHOMES.COM/TERMS-AND-CONDITIONS/

CLASSIC FLOOR PLAN

2nd Floor Plan

"CHELSEA"

ALL IMAGES ARE FOR ARTISTIC
PURPOSES ONLY AND MAY CONTAIN
ADDITIONAL FEATURES OR DESIGN
OPTIONS NOT AVAILABLE ON ALL
HOME PLANS AND IN ALL
NEIGHBORHOODS. ROOM SIZE
DIMENSIONS AND SQUARE FOOTAGES
ARE APPROXIMATE. CONTACT SALES
AGENT FOR MORE INFORMATION.
TERMS AND CONDITIONS APPLY.
HTTPS://EGSTOLTZFUSHOMES.COM/
TERMS-AND-CONDITIONS/