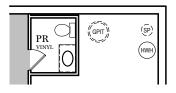

-**®**- = FLUSH MOUNT RECESSED-STYLE LIGHT

OPTIONAL FINISHED POWDER ROOM (+36 SF)

OPTIONAL FINISHED BATHROOM (+51 SF)

ALL IMAGES ARE FOR ARTISTIC
PURPOSES ONLY AND MAY CONTAIN
ADDITIONAL FEATURES OR DESIGN
OPTIONS NOT AVAILABLE ON ALL
HOME PLANS AND IN ALL
NEIGHBORHOODS. ROOM SIZE
DIMENSIONS AND SQUARE FOOTAGES
ARE APPROXIMATE. CONTACT SALES
AGENT FOR MORE INFORMATION.
TERMS AND CONDITIONS APPLY.
HTTPS://EGSTOLTZFUSHOMES.COM/
TERMS-AND-CONDITIONS/