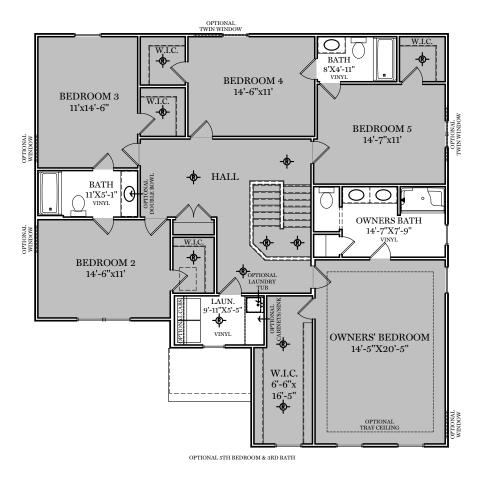

= CARPETED AREA

**♦** = EXTERIOR RECEPTACLE

 $\mathbf{T}$  = EXTERIOR HOSE BIBB

-®- = Flush mount recessed-style light

- = CEILING LIGHT

1st Floor Plan - 1,358 sf

"CHELSEA"

\*\* TRADITIONAL FLOOR PLAN ONLY AVAILABLE IN SELECT COMMUNITIES ALL IMAGES ARE FOR ARTISTIC
PURPOSES ONLY AND MAY CONTAIN
ADDITIONAL FEATURES OR DESIGN
OPTIONS NOT AVAILABLE ON ALL
HOME PLANS AND IN ALL
NEIGHBORHOODS. ROOM SIZE
DIMENSIONS AND SQUARE FOOTAGES
ARE APPROXIMATE. CONTACT SALES
AGENT FOR MORE INFORMATION.
TERMS AND CONDITIONS APPLY.
HTTPS://EGSTOLTZFUSHOMES.COM/
TERMS-AND-CONDITIONS/

1st Floor Plan

"CHELSEA"

ALL IMAGES ARE FOR ARTISTIC
PURPOSES ONLY AND MAY CONTAIN
ADDITIONAL FEATURES OR DESIGN
OPTIONS NOT AVAILABLE ON ALL
HOME PLANS AND IN ALL
NEIGHBORHOODS. ROOM SIZE
DIMENSIONS AND SQUARE FOOTAGES
ARE APPROXIMATE. CONTACT SALES
AGENT FOR MORE INFORMATION.
TERMS AND CONDITIONS APPLY.
HTTPS://EGSTOLTZFUSHOMES.COM/
TERMS-AND-CONDITIONS/