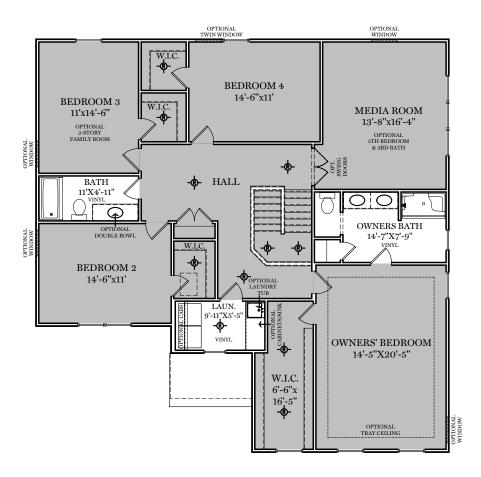

2nd Floor Plan - 1,808 sf

"CHELSEA"

\*\* TRADITIONAL FLOOR PLAN ONLY AVAILABLE IN SELECT COMMUNITIES ALL IMAGES ARE FOR ARTISTIC PURPOSES ONLY AND MAY CONTAIN ADDITIONAL FEATURES OR DESIGN OPTIONS NOT AVAILABLE ON ALL HOME PLANS AND IN ALL NEIGHBORHOODS. ROOM SIZE DIMENSIONS AND SQUARE FOOTAGES ARE APPROXIMATE. CONTACT SALES AGENT FOR MORE INFORMATION. TERMS AND CONDITIONS APPLY. HTTPS://EGSTOLTZFUSHOMES.COM/TERMS-AND-CONDITIONS/

CLASSIC FLOOR PLAN

2nd Floor Plan

"CHELSEA"

ALL IMAGES ARE FOR ARTISTIC
PURPOSES ONLY AND MAY CONTAIN
ADDITIONAL FEATURES OR DESIGN
OPTIONS NOT AVAILABLE ON ALL
HOME PLANS AND IN ALL
NEIGHBORHOODS. ROOM SIZE
DIMENSIONS AND SQUARE FOOTAGES
ARE APPROXIMATE. CONTACT SALES
AGENT FOR MORE INFORMATION.
TERMS AND CONDITIONS APPLY.
HTTPS://EGSTOLTZFUSHOMES.COM/
TERMS-AND-CONDITIONS/