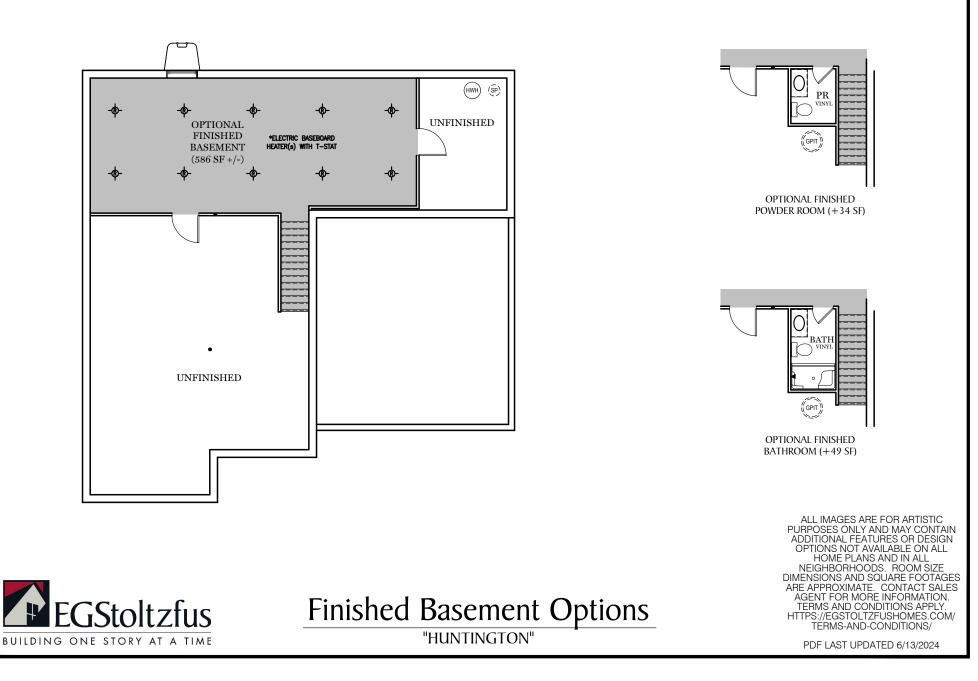

PDF LAST UPDATED 6/13/2024

"HUNTINGTON"

\*\* TRADITIONAL FLOOR PLAN ONLY AVAILABLE IN SELECT COMMUNITIES

OPTIONAL GUEST SUITE

OPTIONAL FIFTH BEDROOM

OPTIONAL LUXURY BATH

OPTIONAL SPA BATH

ALL IMAGES ARE FOR ARTISTIC PURPOSES ONLY AND MAY CONTAIN ADDITIONAL FEATURES OR DESIGN OPTIONS NOT AVAILABLE ON ALL HOME PLANS AND IN ALL NEIGHBORHOODS. ROOM SIZE DIMENSIONS AND SQUARE FOOTAGES ARE APPROXIMATE. CONTACT SALES AGENT FOR MORE INFORMATION. TERMS AND CONDITIONS APPLY. HTTPS://EGSTOLTZFUSHOMES.COM/ TERMS-AND-CONDITIONS/