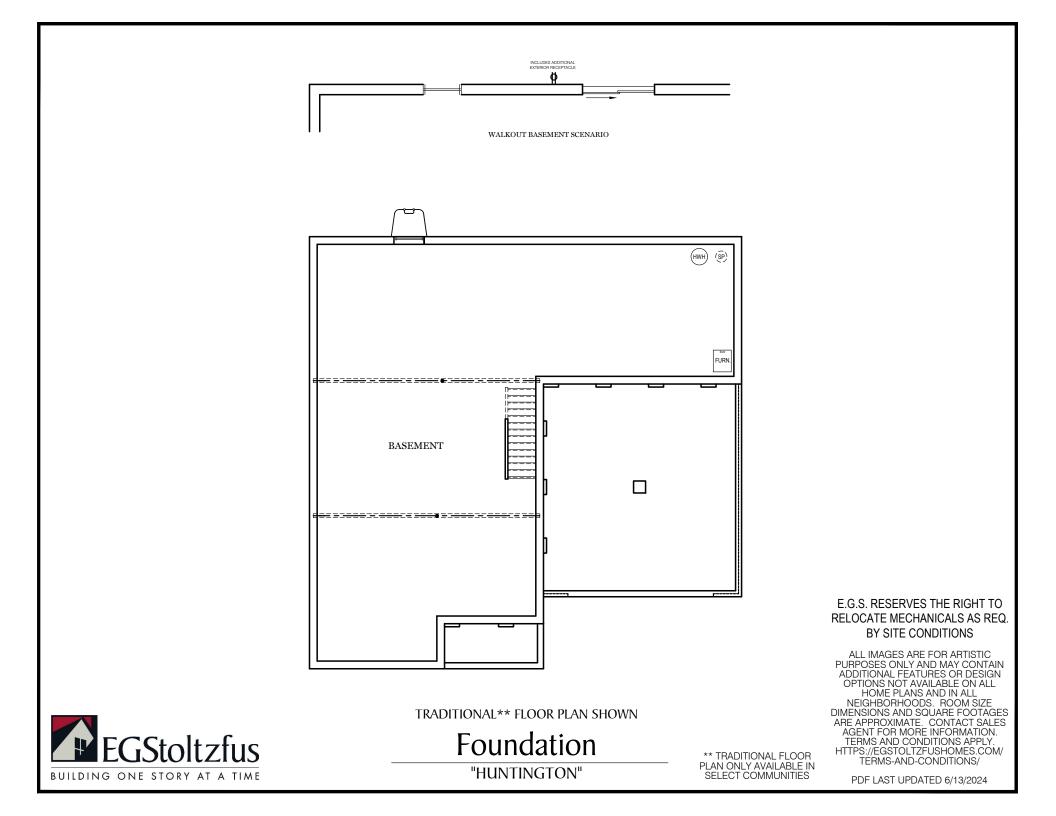

## $\Box$ = CARPETED AREA

## - + FLUSH MOUNT RECESSED-STYLE LIGHT

ALL IMAGES ARE FOR ARTISTIC PURPOSES ONLY AND MAY CONTAIN ADDITIONAL FEATURES OR DESIGN OPTIONS NOT AVAILABLE ON ALL HOME PLANS AND IN ALL NEIGHBORHOODS. ROOM SIZE DIMENSIONS AND SQUARE FOOTAGES ARE APPROXIMATE. CONTACT SALES AGENT FOR MORE INFORMATION. TERMS AND CONDITIONS APPLY. HTTPS://EGSTOLTZFUSHOMES.COM/ TERMS-AND-CONDITIONS/