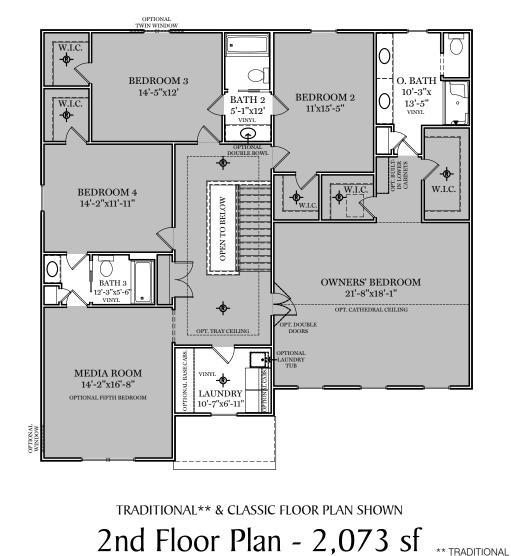

PDF LAST UPDATED 6/13/2024

"HUNTINGTON"

\*\* TRADITIONAL FLOOR PLAN ONLY AVAILABLE IN SELECT COMMUNITIES

OPTIONAL GUEST SUITE

OPTIONAL FIFTH BEDROOM

OPTIONAL LUXURY BATH

OPTIONAL SPA BATH

ALL IMAGES ARE FOR ARTISTIC PURPOSES ONLY AND MAY CONTAIN ADDITIONAL FEATURES OR DESIGN OPTIONS NOT AVAILABLE ON ALL HOME PLANS AND IN ALL NEIGHBORHOODS. ROOM SIZE DIMENSIONS AND SQUARE FOOTAGES ARE APPROXIMATE. CONTACT SALES AGENT FOR MORE INFORMATION. TERMS AND CONDITIONS APPLY. HTTPS://EGSTOLTZFUSHOMES.COM/ TERMS-AND-CONDITIONS/