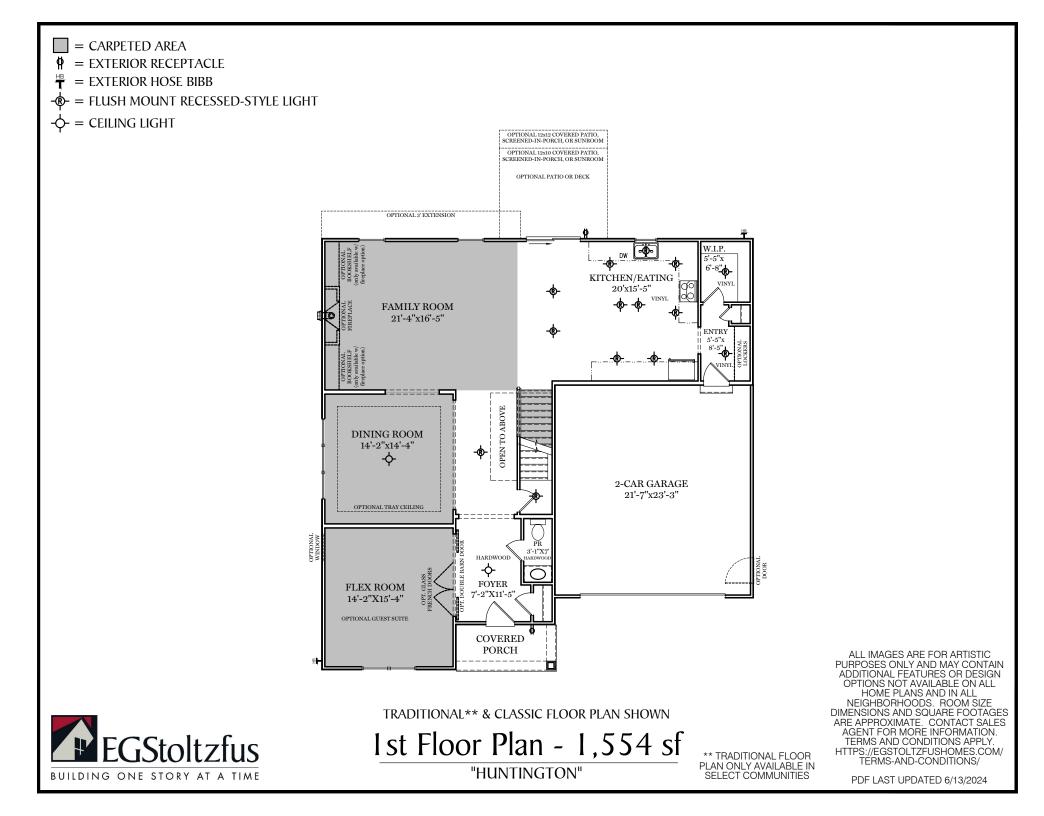

## $\Box$ = CARPETED AREA

## - + FLUSH MOUNT RECESSED-STYLE LIGHT

ALL IMAGES ARE FOR ARTISTIC PURPOSES ONLY AND MAY CONTAIN ADDITIONAL FEATURES OR DESIGN OPTIONS NOT AVAILABLE ON ALL HOME PLANS AND IN ALL NEIGHBORHOODS. ROOM SIZE DIMENSIONS AND SQUARE FOOTAGES ARE APPROXIMATE. CONTACT SALES AGENT FOR MORE INFORMATION. TERMS AND CONDITIONS APPLY. HTTPS://EGSTOLTZFUSHOMES.COM/ TERMS-AND-CONDITIONS/

PDF LAST UPDATED 6/13/2024

"HUNTINGTON"

\*\* TRADITIONAL FLOOR PLAN ONLY AVAILABLE IN SELECT COMMUNITIES

OPTIONAL GUEST SUITE

OPTIONAL FIFTH BEDROOM

OPTIONAL LUXURY BATH

OPTIONAL SPA BATH

ALL IMAGES ARE FOR ARTISTIC PURPOSES ONLY AND MAY CONTAIN ADDITIONAL FEATURES OR DESIGN OPTIONS NOT AVAILABLE ON ALL HOME PLANS AND IN ALL NEIGHBORHOODS. ROOM SIZE DIMENSIONS AND SQUARE FOOTAGES ARE APPROXIMATE. CONTACT SALES AGENT FOR MORE INFORMATION. TERMS AND CONDITIONS APPLY. HTTPS://EGSTOLTZFUSHOMES.COM/ TERMS-AND-CONDITIONS/