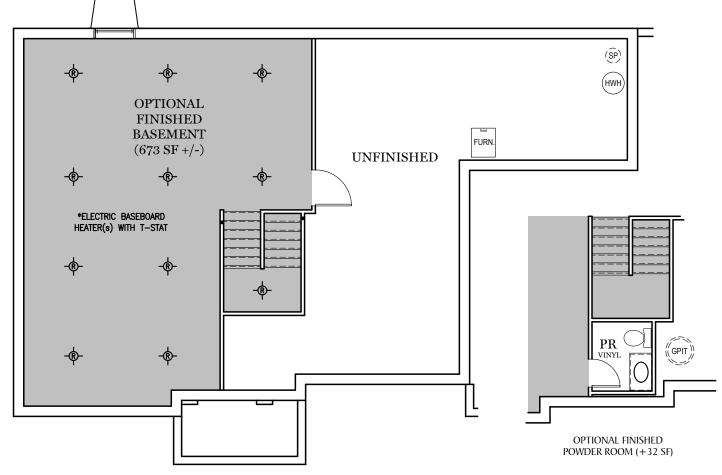

## Finished Basement Options

"BRECKENRIDGE"

OPTIONAL EXTENDED COVERED PORCH

OPTIONAL EXTENDED COVERED PORCH

TRADITIONAL ELEVATION\*\*

**CLASSIC ELEVATION** 

Elevations

"BRECKENRIDGE"