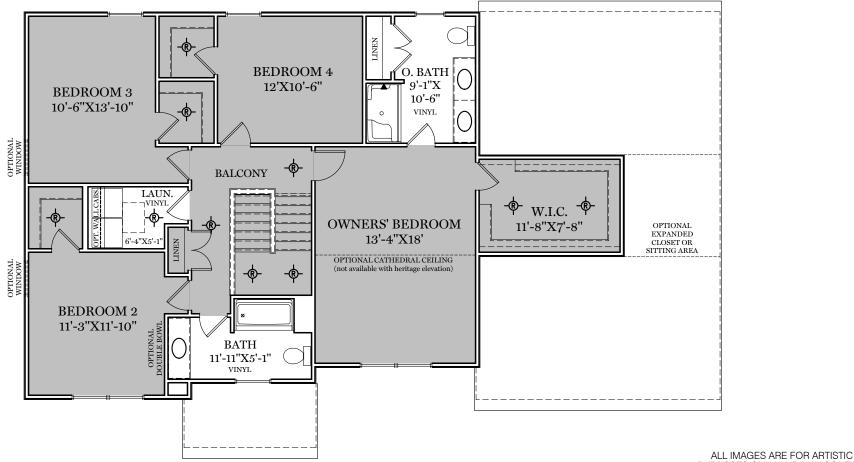

TRADITIONAL\*\* & CLASSIC FLOOR PLAN SHOWN

2nd Floor Plan - 1,281 sf

"BRECKENRIDGE"

\*\* TRADITIONAL FLOOR PLAN ONLY AVAILABLE IN SELECT COMMUNITIES PURPOSES ONLY AND MAY CONTAIN
ADDITIONAL FEATURES OR DESIGN
OPTIONS NOT AVAILABLE ON ALL
HOME PLANS AND IN ALL
NEIGHBORHOODS. ROOM SIZE
DIMENSIONS AND SQUARE FOOTAGES
ARE APPROXIMATE. CONTACT SALES
AGENT FOR MORE INFORMATION.
TERMS AND CONDITIONS APPLY.
HTTPS://EGSTOLTZFUSHOMES.COM/
TERMS-AND-CONDITIONS/

2nd Floor Plan

"BRECKENRIDGE"

ALL IMAGES ARE FOR ARTISTIC
PURPOSES ONLY AND MAY CONTAIN
ADDITIONAL FEATURES OR DESIGN
OPTIONS NOT AVAILABLE ON ALL
HOME PLANS AND IN ALL
NEIGHBORHOODS. ROOM SIZE
DIMENSIONS AND SQUARE FOOTAGES
ARE APPROXIMATE. CONTACT SALES
AGENT FOR MORE INFORMATION.
TERMS AND CONDITIONS APPLY.
HTTPS://EGSTOLTZFUSHOMES.COM/
TERMS-AND-CONDITIONS/