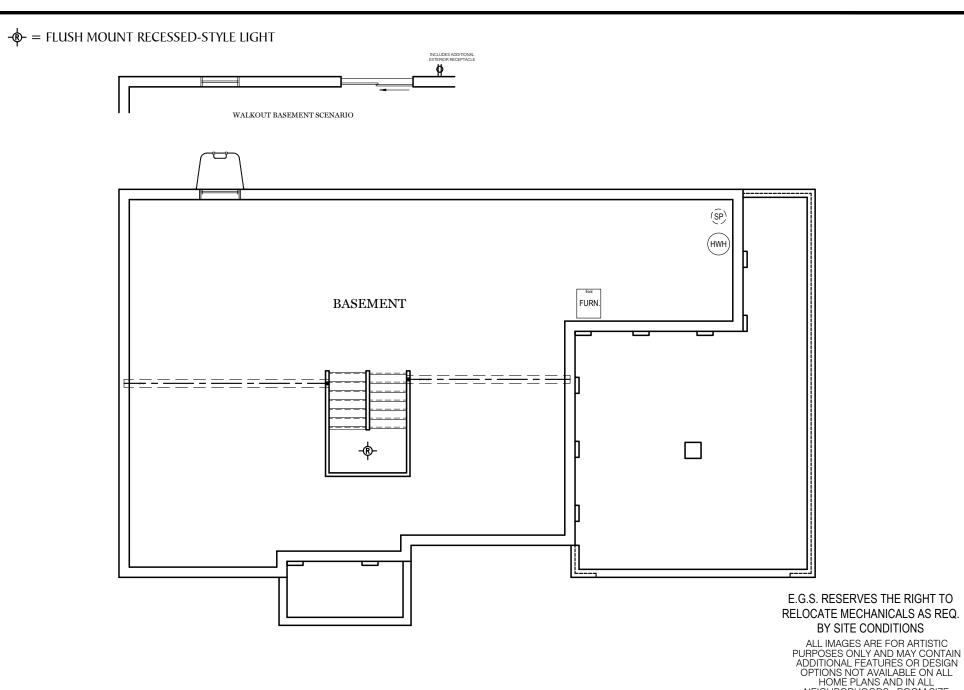

## Finished Basement Options

"BRECKENRIDGE"

OPTIONAL EXTENDED COVERED PORCH

OPTIONAL EXTENDED COVERED PORCH

TRADITIONAL ELEVATION\*\*

**CLASSIC ELEVATION** 

Elevations

"BRECKENRIDGE"