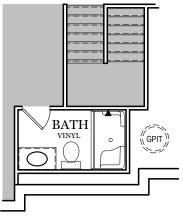

OPTIONAL FINISHED BATHROOM (+31 SF)

ALL IMAGES ARE FOR ARTISTIC
PURPOSES ONLY AND MAY CONTAIN
ADDITIONAL FEATURES OR DESIGN
OPTIONS NOT AVAILABLE ON ALL
HOME PLANS AND IN ALL
NEIGHBORHOODS. ROOM SIZE
DIMENSIONS AND SQUARE FOOTAGES
ARE APPROXIMATE. CONTACT SALES
AGENT FOR MORE INFORMATION.
TERMS AND CONDITIONS APPLY.
HTTPS://EGSTOLTZFUSHOMES.COM/
TERMS-AND-CONDITIONS/