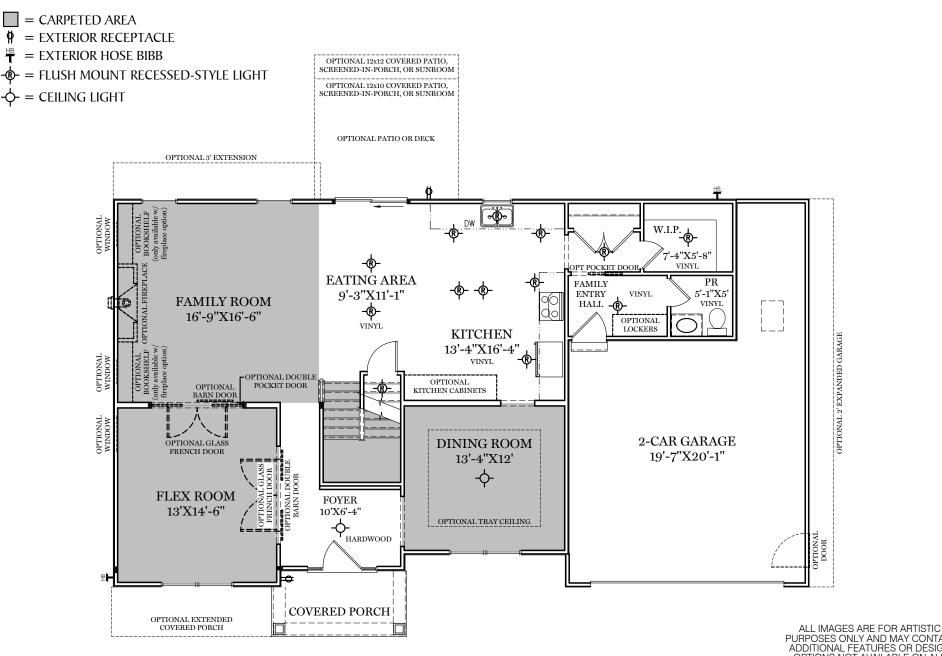

TRADITIONAL\*\* & CLASSIC FLOOR PLAN SHOWN

1st Floor Plan - 1,345 sf

"BRECKENRIDGE"

\*\* TRADITIONAL FLOOR PLAN ONLY AVAILABLE IN SELECT COMMUNITIES PURPOSES ONLY AND MAY CONTAIN ADDITIONAL FEATURES OR DESIGN OPTIONS NOT AVAILABLE ON ALL HOME PLANS AND IN ALL NEIGHBORHOODS. ROOM SIZE DIMENSIONS AND SQUARE FOOTAGES ARE APPROXIMATE. CONTACT SALES AGENT FOR MORE INFORMATION. TERMS AND CONDITIONS APPLY. HTTPS://EGSTOLTZFUSHOMES.COM/TERMS-AND-CONDITIONS/

## AMERICAN FLOOR PLAN

HERITAGE FLOOR PLAN

Ist Floor Plan
"BRECKENRIDGE"

ALL IMAGES ARE FOR ARTISTIC
PURPOSES ONLY AND MAY CONTAIN
ADDITIONAL FEATURES OR DESIGN
OPTIONS NOT AVAILABLE ON ALL
HOME PLANS AND IN ALL
NEIGHBORHOODS. ROOM SIZE
DIMENSIONS AND SQUARE FOOTAGES
ARE APPROXIMATE. CONTACT SALES
AGENT FOR MORE INFORMATION.
TERMS AND CONDITIONS APPLY.
HTTPS://EGSTOLTZFUSHOMES.COM/
TERMS-AND-CONDITIONS/