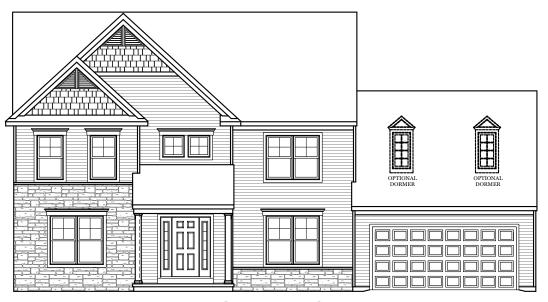

## Finished Basement Options

"BRECKENRIDGE"

OPTIONAL EXTENDED COVERED PORCH

OPTIONAL EXTENDED COVERED PORCH

TRADITIONAL ELEVATION\*\*

**CLASSIC ELEVATION** 

Elevations

"BRECKENRIDGE"

\*\* TRADITIONAL ELEVATION ONLY AVAILABLE IN SELECT COMMUNITIES ALL IMAGES ARE FOR ARTISTIC
PURPOSES ONLY AND MAY CONTAIN
ADDITIONAL FEATURES OR DESIGN
OPTIONS NOT AVAILABLE ON ALL
HOME PLANS AND IN ALL
NEIGHBORHOODS. ROOM SIZE
DIMENSIONS AND SQUARE FOOTAGES
ARE APPROXIMATE. CONTACT SALES
AGENT FOR MORE INFORMATION.
TERMS AND CONDITIONS APPLY.
HTTPS://EGSTOLTZFUSHOMES.COM/
TERMS-AND-CONDITIONS/