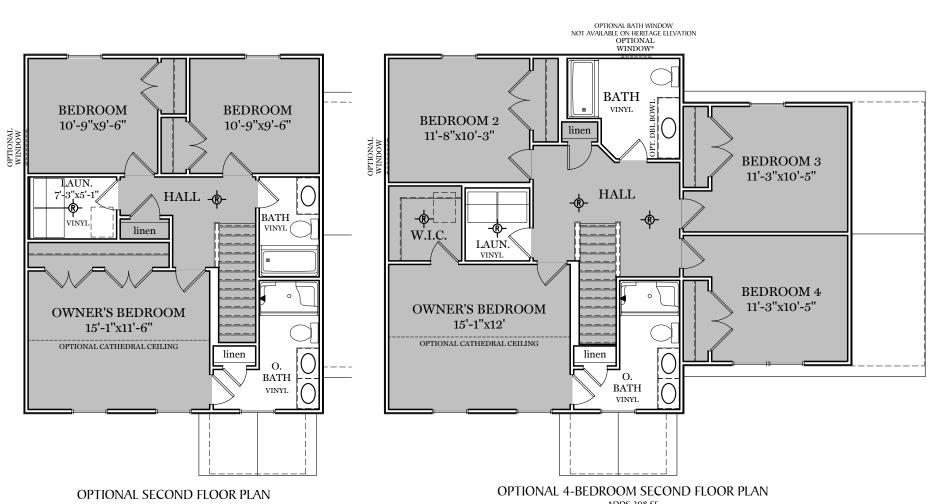

(LARGER LAUNDRY & ADDITIONAL LINEN CLOSET) TRADITIONAL\*\* FLOOR PLAN SHOWN

TRADITIONAL\*\* FLOOR PLAN SHOWN

2nd Floor Plan

"EDISON"

\*\* TRADITIONAL FLOOR PLAN ONLY AVAILABLE IN SELECT COMMUNITIES

ALL IMAGES ARE FOR ARTISTIC PURPOSES ONLY AND MAY CONTAIN ADDITIONAL FEATURES OR DESIGN OPTIONS NOT AVAILABLE ON ALL HOME PLANS AND IN ALL NEIGHBORHOODS. ROOM SIZE DIMENSIONS AND SQUARE FOOTAGES ARE APPROXIMATE. CONTACT SALES AGENT FOR MORE INFORMATION. TERMS AND CONDITIONS APPLY. HTTPS://EGSTOLTZFUSHOMES.COM/ TERMS-AND-CONDITIONS/

## Finished Basement Options

OPTIONAL EXTENDED COVERED PORCH

TRADITIONAL ELEVATION\*\*

OPTIONAL 4-BEDROOM SECOND FLOOR

**CLASSIC ELEVATION** 

OPTIONAL 4-BEDROOM SECOND FLOOR

Elevations

"EDISON"