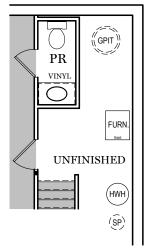

-**®**- = Flush mount recessed-style light

OPTIONAL FINISHED POWDER ROOM (+27 SF)

OPTIONAL FINISHED BATHROOM (+44 SF)

ALL IMAGES ARE FOR ARTISTIC
PURPOSES ONLY AND MAY CONTAIN
ADDITIONAL FEATURES OR DESIGN
OPTIONS NOT AVAILABLE ON ALL
HOME PLANS AND IN ALL
NEIGHBORHOODS. ROOM SIZE
DIMENSIONS AND SQUARE FOOTAGES
ARE APPROXIMATE. CONTACT SALES
AGENT FOR MORE INFORMATION.
TERMS AND CONDITIONS APPLY.
HTTPS://EGSTOLTZFUSHOMES.COM/
TERMS-AND-CONDITIONS/