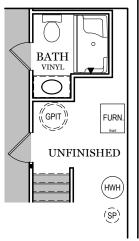

-**®**- = Flush mount recessed-style light

OPTIONAL FINISHED POWDER ROOM (+27 SF)

OPTIONAL FINISHED BATHROOM (+44 SF)

ALL IMAGES ARE FOR ARTISTIC
PURPOSES ONLY AND MAY CONTAIN
ADDITIONAL FEATURES OR DESIGN
OPTIONS NOT AVAILABLE ON ALL
HOME PLANS AND IN ALL
NEIGHBORHOODS. ROOM SIZE
DIMENSIONS AND SQUARE FOOTAGES
ARE APPROXIMATE. CONTACT SALES
AGENT FOR MORE INFORMATION.
TERMS AND CONDITIONS APPLY.
HTTPS://EGSTOLTZFUSHOMES.COM/
TERMS-AND-CONDITIONS/