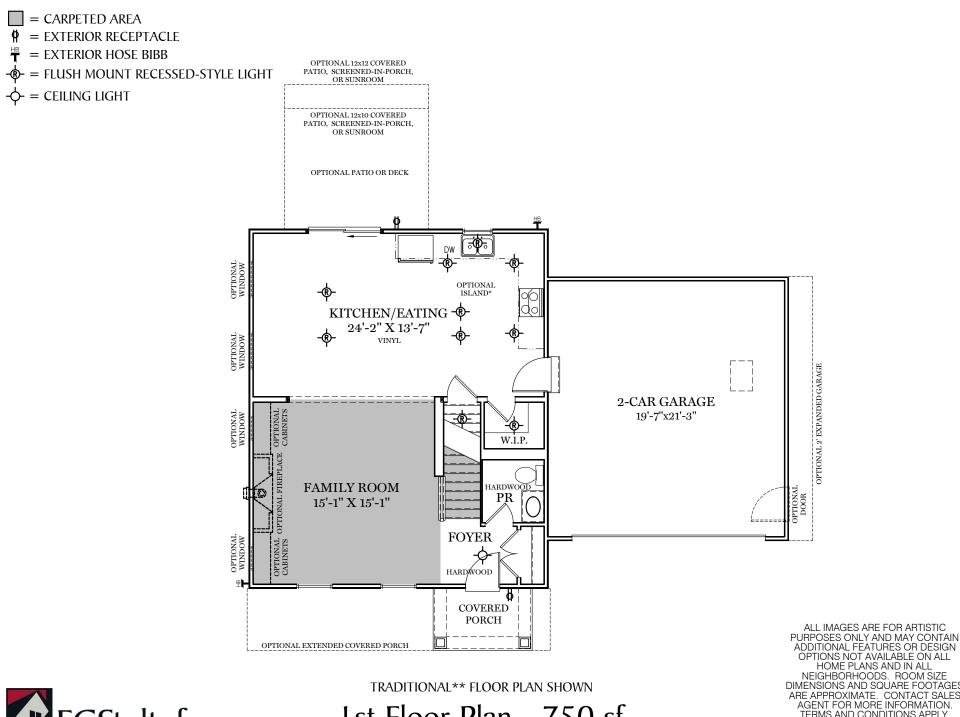

BUILDING ONE STORY AT A TIME

1st Floor Plan - 750 sf

"EDISON"

\*\* TRADITIONAL FLOOR PLAN ONLY AVAILABLE IN **SELECT COMMUNITIES** 

HOME PLANS AND IN ALL NEIGHBORHOODS. ROOM SIZE DIMENSIONS AND SQUARE FOOTAGES ARE APPROXIMATE. CONTACT SALES AGENT FOR MORE INFORMATION. TERMS AND CONDITIONS APPLY. HTTPS://EGSTOLTZFUSHOMES.COM/ TERMS-AND-CONDITIONS/

-**®**- = Flush mount recessed-style light

TRADITIONAL\*\* FLOOR PLAN SHOWN

2nd Floor Plan - 750 sf

"EDISON"

\*\* TRADITIONAL FLOOR PLAN ONLY AVAILABLE IN SELECT COMMUNITIES ALL IMAGES ARE FOR ARTISTIC
PURPOSES ONLY AND MAY CONTAIN
ADDITIONAL FEATURES OR DESIGN
OPTIONS NOT AVAILABLE ON ALL
HOME PLANS AND IN ALL
NEIGHBORHOODS. ROOM SIZE
DIMENSIONS AND SQUARE FOOTAGES
ARE APPROXIMATE. CONTACT SALES
AGENT FOR MORE INFORMATION.
TERMS AND CONDITIONS APPLY.
HTTPS://EGSTOLTZFUSHOMES.COM/
TERMS-AND-CONDITIONS/