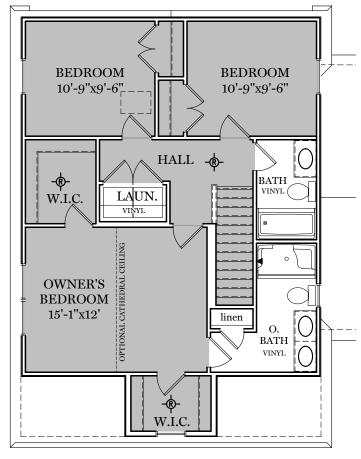

-**®**- = Flush mount recessed-style light

TRADITIONAL\*\* FLOOR PLAN SHOWN

2nd Floor Plan - 750 sf

"EDISON"

\*\* TRADITIONAL FLOOR PLAN ONLY AVAILABLE IN SELECT COMMUNITIES ALL IMAGES ARE FOR ARTISTIC
PURPOSES ONLY AND MAY CONTAIN
ADDITIONAL FEATURES OR DESIGN
OPTIONS NOT AVAILABLE ON ALL
HOME PLANS AND IN ALL
NEIGHBORHOODS. ROOM SIZE
DIMENSIONS AND SQUARE FOOTAGES
ARE APPROXIMATE. CONTACT SALES
AGENT FOR MORE INFORMATION.
TERMS AND CONDITIONS APPLY.
HTTPS://EGSTOLTZFUSHOMES.COM/
TERMS-AND-CONDITIONS/

PDF LAST UPDATED 11/14/2024

EGStoltzfus BUILDING ONE STORY AT A TIME

HERITAGE FLOOR PLAN

2nd Floor Plan

"EDISON"

\*\* TRADITIONAL FLOOR PLAN ONLY AVAILABLE IN SELECT COMMUNITIES ALL IMAGES ARE FOR ARTISTIC
PURPOSES ONLY AND MAY CONTAIN
ADDITIONAL FEATURES OR DESIGN
OPTIONS NOT AVAILABLE ON ALL
HOME PLANS AND IN ALL
NEIGHBORHOODS. ROOM SIZE
DIMENSIONS AND SQUARE FOOTAGES
ARE APPROXIMATE. CONTACT SALES
AGENT FOR MORE INFORMATION.
TERMS AND CONDITIONS APPLY.
HTTPS://EGSTOLTZFUSHOMES.COM/
TERMS-AND-CONDITIONS/