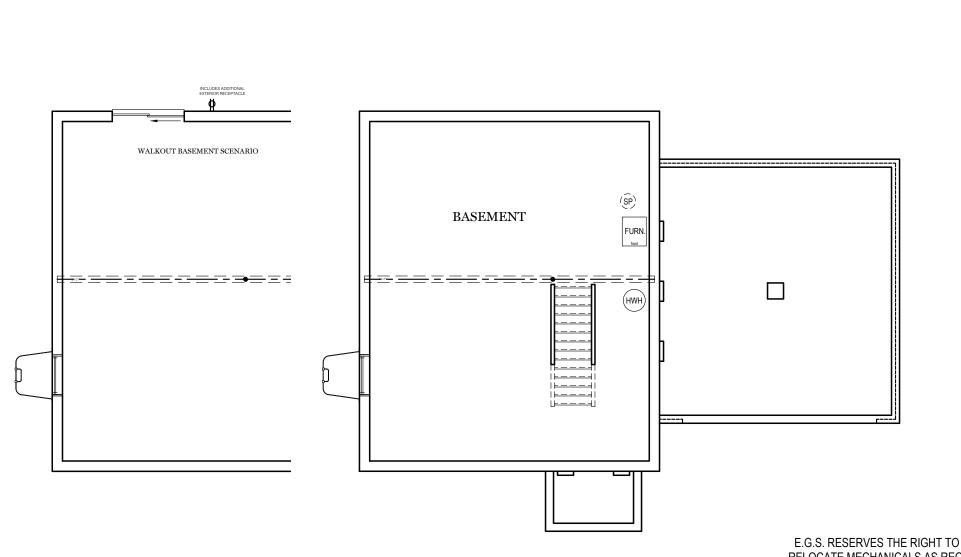

## Foundation

"EDISON"

\*\* TRADITIONAL FLOOR PLAN ONLY AVAILABLE IN SELECT COMMUNITIES

## E.G.S. RESERVES THE RIGHT TO RELOCATE MECHANICALS AS REQ. BY SITE CONDITIONS

ALL IMAGES ARE FOR ARTISTIC
PURPOSES ONLY AND MAY CONTAIN
ADDITIONAL FEATURES OR DESIGN
OPTIONS NOT AVAILABLE ON ALL
HOME PLANS AND IN ALL
NEIGHBORHOODS. ROOM SIZE
DIMENSIONS AND SQUARE FOOTAGES
ARE APPROXIMATE. CONTACT SALES
AGENT FOR MORE INFORMATION.
TERMS AND CONDITIONS APPLY.
HTTPS://EGSTOLTZFUSHOMES.COM/
TERMS-AND-CONDITIONS/