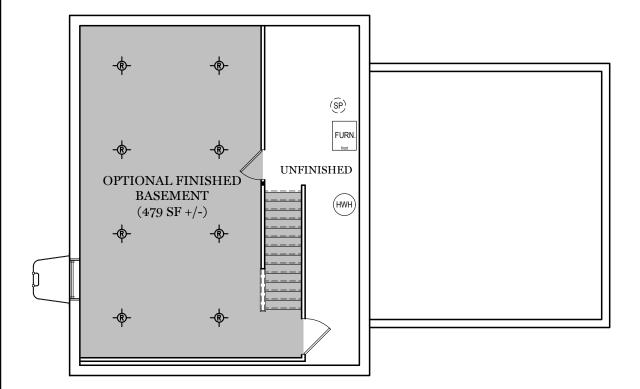

## Finished Basement Options

OPTIONAL EXTENDED COVERED PORCH

TRADITIONAL ELEVATION\*\*

OPTIONAL 4-BEDROOM SECOND FLOOR

**CLASSIC ELEVATION** 

OPTIONAL 4-BEDROOM SECOND FLOOR

Elevations

"EDISON"