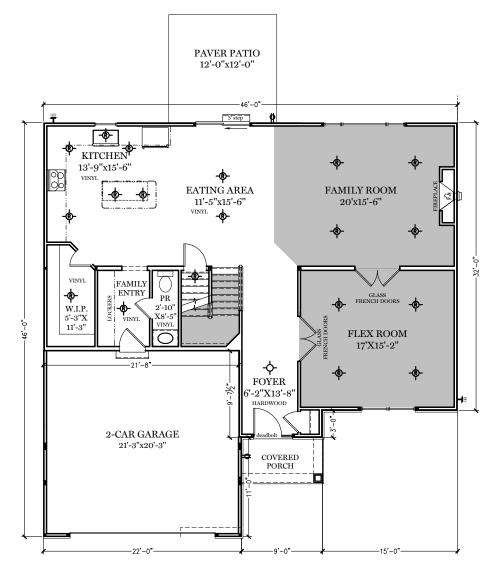

## **PS73**

= CARPETED AREA

**♦** = EXTERIOR RECEPTACLE

 $\mathbf{T}$  = EXTERIOR HOSE BIBB

- = CEILING LIGHT