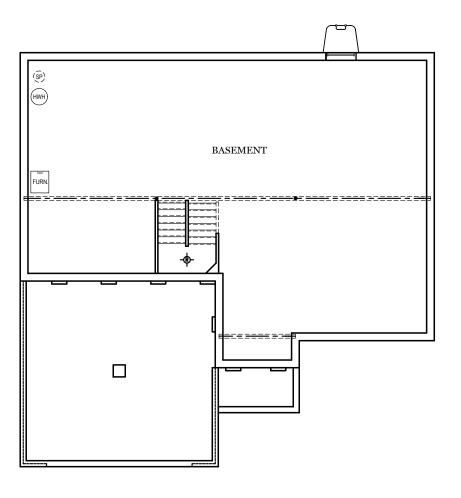

## **PS73**

= CARPETED AREA

- = FLUSH MOUNT RECESSED-STYLE LIGHT

E.G.S. RESERVES THE RIGHT TO RELOCATE MECHANICALS AS REQ. BY SITE CONDITIONS

EGStoltzfus
BUILDING ONE STORY AT A TIME

Foundation

ALL PRINTS ARE FOR ILLUSTRATION PURPOSES, HOME ROOM SIZES ARE APPROXIMATE. CONTACT SALES AGENT FOR MORE INFORMATION.