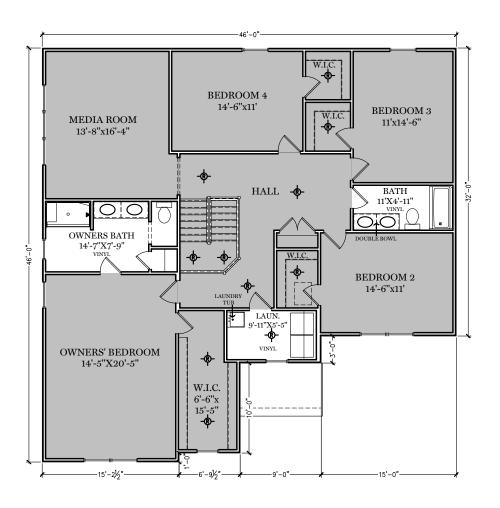

## **PS73**

= CARPETED AREA

**♦** = EXTERIOR RECEPTACLE

 $\mathbf{T}$  = EXTERIOR HOSE BIBB

- = CEILING LIGHT