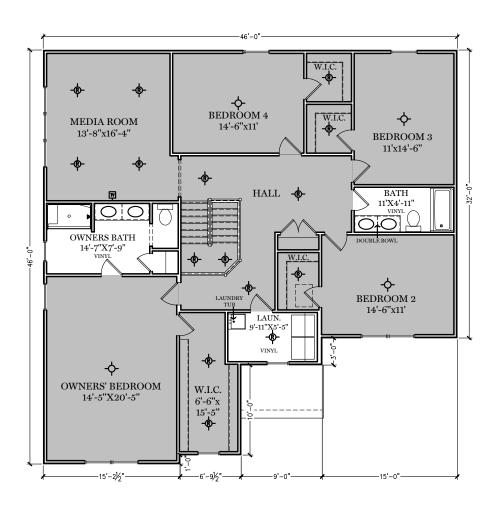

## **PS73**

= CARPETED AREA

**♦** = EXTERIOR RECEPTACLE

 $\mathbf{T}$  = EXTERIOR HOSE BIBB

- = CEILING LIGHT