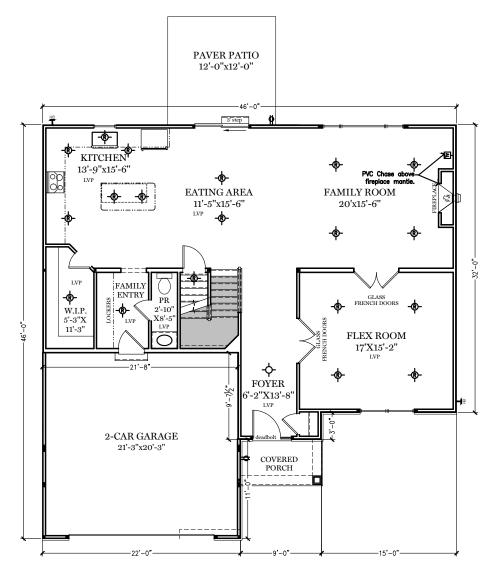

## **PS73**

= CARPETED AREA

**♦** = EXTERIOR RECEPTACLE

 $\mathbf{T}$  = EXTERIOR HOSE BIBB

- = CEILING LIGHT