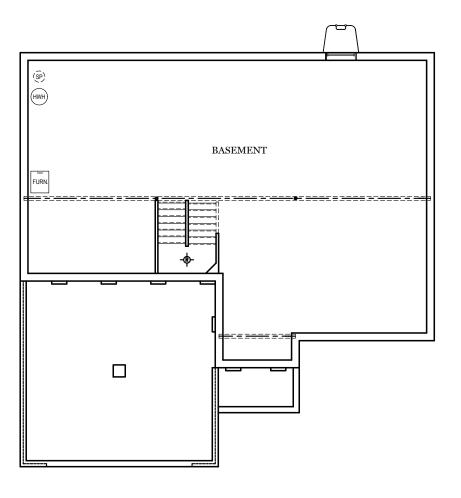

## **PS73**

= CARPETED AREA

-- FLUSH MOUNT RECESSED-STYLE LIGHT

E.G.S. RESERVES THE RIGHT TO RELOCATE MECHANICALS AS REQ. BY SITE CONDITIONS

EGStoltzfus
BUILDING ONE STORY AT A TIME

Foundation

ALL PRINTS ARE FOR ILLUSTRATION PURPOSES, HOME ROOM SIZES ARE APPROXIMATE. CONTACT SALES AGENT FOR MORE INFORMATION.