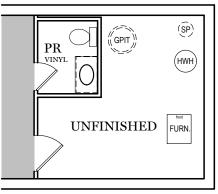

OPTIONAL FINISHED POWDER ROOM (+36 SF)

OPTIONAL FINISHED BATHROOM (+51 SF)

ALL IMAGES ARE FOR ARTISTIC
PURPOSES ONLY AND MAY CONTAIN
ADDITIONAL FEATURES OR DESIGN
OPTIONS NOT AVAILABLE ON ALL
HOME PLANS AND IN ALL
NEIGHBORHOODS. ROOM SIZE
DIMENSIONS AND SQUARE FOOTAGES
ARE APPROXIMATE. CONTACT SALES
AGENT FOR MORE INFORMATION.
TERMS AND CONDITIONS APPLY.
HTTPS://EGSTOLTZFUSHOMES.COM/
TERMS-AND-CONDITIONS/