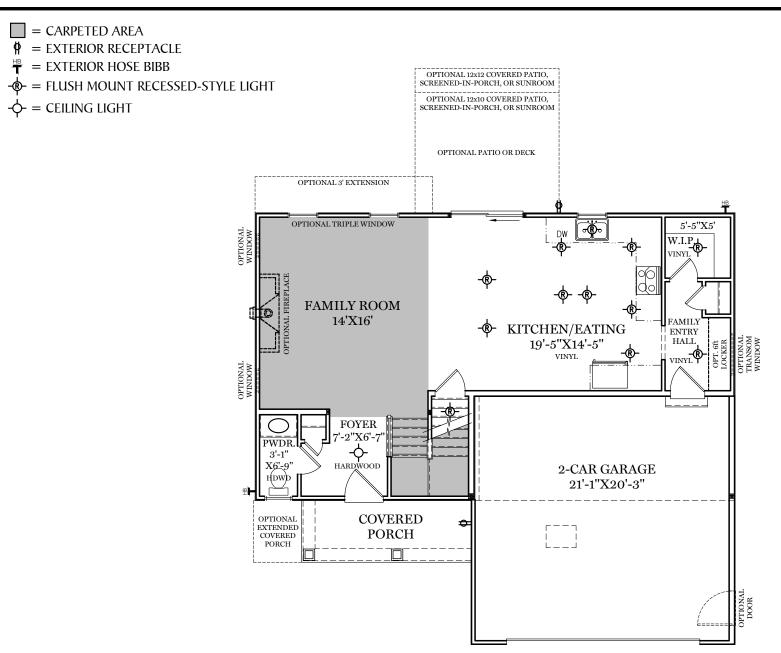

TRADITIONAL\*\* & AMERICAN FLOOR PLAN SHOWN

1st Floor Plan - 773 sf

"ROCKFORD"

\*\* TRADITIONAL FLOOR PLAN ONLY AVAILABLE IN SELECT COMMUNITIES ALL IMAGES ARE FOR ARTISTIC
PURPOSES ONLY AND MAY CONTAIN
ADDITIONAL FEATURES OR DESIGN
OPTIONS NOT AVAILABLE ON ALL
HOME PLANS AND IN ALL
NEIGHBORHOODS. ROOM SIZE
DIMENSIONS AND SQUARE FOOTAGES
ARE APPROXIMATE. CONTACT SALES
AGENT FOR MORE INFORMATION.
TERMS AND CONDITIONS APPLY.
HTTPS://EGSTOLTZFUSHOMES.COM/
TERMS-AND-CONDITIONS/

HERITAGE FLOOR PLAN

1st Floor Plan
"ROCKFORD"

ALL IMAGES ARE FOR ARTISTIC PURPOSES ONLY AND MAY CONTAIN ADDITIONAL FEATURES OR DESIGN OPTIONS NOT AVAILABLE ON ALL HOME PLANS AND IN ALL NEIGHBORHOODS. ROOM SIZE DIMENSIONS AND SQUARE FOOTAGES ARE APPROXIMATE. CONTACT SALES AGENT FOR MORE INFORMATION. TERMS AND CONDITIONS APPLY. HTTPS://EGSTOLTZFUSHOMES.COM/TERMS-AND-CONDITIONS/