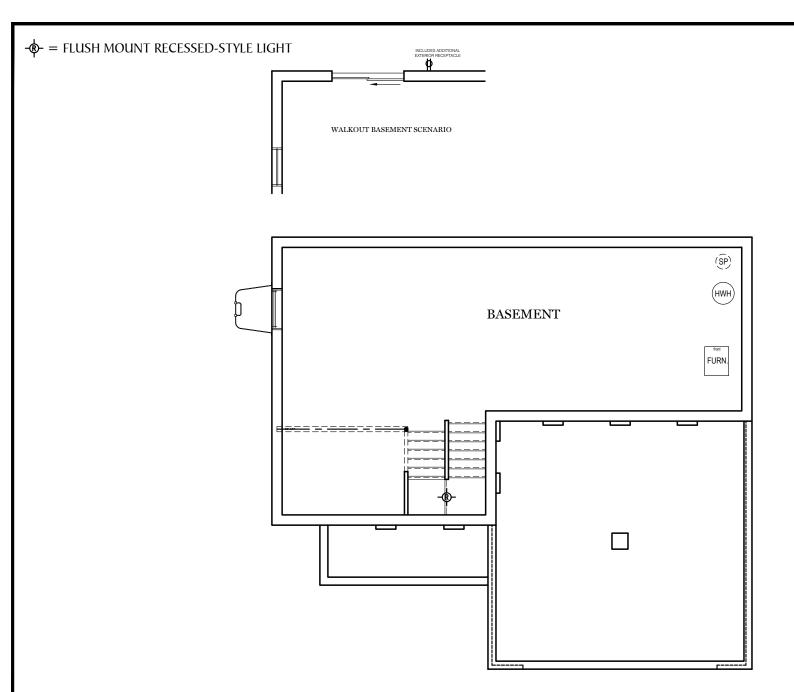

-**®**- = Flush mount recessed-style light

BUILDING ONE STORY AT A TIME

TRADITIONAL\*\* & AMERICAN FLOOR PLAN SHOWN

2nd Floor Plan - 960 sf

"ROCKFORD"

\*\* TRADITIONAL FLOOR PLAN ONLY AVAILABLE IN SELECT COMMUNITIES ALL IMAGES ARE FOR ARTISTIC
PURPOSES ONLY AND MAY CONTAIN
ADDITIONAL FEATURES OR DESIGN
OPTIONS NOT AVAILABLE ON ALL
HOME PLANS AND IN ALL
NEIGHBORHOODS. ROOM SIZE
DIMENSIONS AND SQUARE FOOTAGES
ARE APPROXIMATE. CONTACT SALES
AGENT FOR MORE INFORMATION.
TERMS AND CONDITIONS APPLY.
HTTPS://EGSTOLTZFUSHOMES.COM/
TERMS-AND-CONDITIONS/

## E.G.S. RESERVES THE RIGHT TO RELOCATE MECHANICALS AS REQ. BY SITE CONDITIONS

ALL IMAGES ARE FOR ARTISTIC PURPOSES ONLY AND MAY CONTAIN ADDITIONAL FEATURES OR DESIGN OPTIONS NOT AVAILABLE ON ALL HOME PLANS AND IN ALL NEIGHBORHOODS. ROOM SIZE DIMENSIONS AND SQUARE FOOTAGES ARE APPROXIMATE. CONTACT SALES AGENT FOR MORE INFORMATION. TERMS AND CONDITIONS APPLY. HTTPS://EGSTOLTZFUSHOMES.COM/TERMS-AND-CONDITIONS/

## Finished Basement Options

OPTIONAL EXTENDED COVERED PORCH

TRADITIONAL ELEVATION\*\*

Elevations
"ROCKFORD"

\*\* TRADITIONAL ELEVATION ONLY AVAILABLE IN SELECT COMMUNITIES ALL IMAGES ARE FOR ARTISTIC PURPOSES ONLY AND MAY CONTAIN ADDITIONAL FEATURES OR DESIGN OPTIONS NOT AVAILABLE ON ALL HOME PLANS AND IN ALL NEIGHBORHOODS. ROOM SIZE DIMENSIONS AND SQUARE FOOTAGES ARE APPROXIMATE. CONTACT SALES AGENT FOR MORE INFORMATION. TERMS AND CONDITIONS APPLY. HTTPS://EGSTOLTZFUSHOMES.COM/TERMS-AND-CONDITIONS/