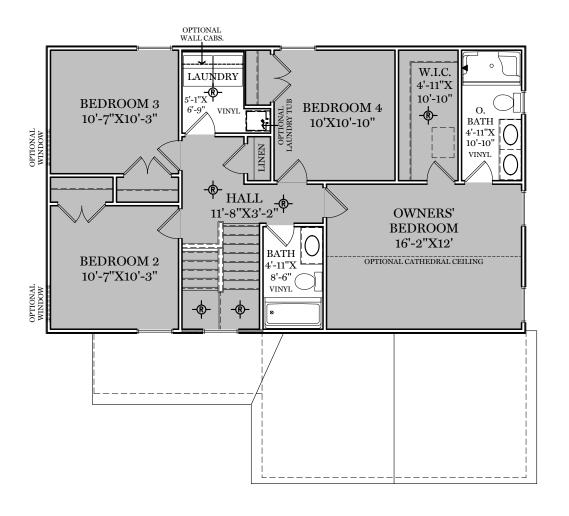

-**®**- = Flush mount recessed-style light

BUILDING ONE STORY AT A TIME

TRADITIONAL\*\* & AMERICAN FLOOR PLAN SHOWN

2nd Floor Plan - 960 sf

"ROCKFORD"

\*\* TRADITIONAL FLOOR PLAN ONLY AVAILABLE IN SELECT COMMUNITIES ALL IMAGES ARE FOR ARTISTIC
PURPOSES ONLY AND MAY CONTAIN
ADDITIONAL FEATURES OR DESIGN
OPTIONS NOT AVAILABLE ON ALL
HOME PLANS AND IN ALL
NEIGHBORHOODS. ROOM SIZE
DIMENSIONS AND SQUARE FOOTAGES
ARE APPROXIMATE. CONTACT SALES
AGENT FOR MORE INFORMATION.
TERMS AND CONDITIONS APPLY.
HTTPS://EGSTOLTZFUSHOMES.COM/
TERMS-AND-CONDITIONS/

CLASSIC FLOOR PLAN

HERITAGE FLOOR PLAN

2nd Floor Plan

"ROCKFORD"

ALL IMAGES ARE FOR ARTISTIC PURPOSES ONLY AND MAY CONTAIN ADDITIONAL FEATURES OR DESIGN OPTIONS NOT AVAILABLE ON ALL HOME PLANS AND IN ALL NEIGHBORHOODS. ROOM SIZE DIMENSIONS AND SQUARE FOOTAGES ARE APPROXIMATE. CONTACT SALES AGENT FOR MORE INFORMATION. TERMS AND CONDITIONS APPLY. HTTPS://EGSTOLTZFUSHOMES.COM/TERMS-AND-CONDITIONS/