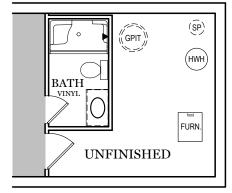

OPTIONAL FINISHED POWDER ROOM (+36 SF)

OPTIONAL FINISHED BATHROOM (+51 SF)

ALL IMAGES ARE FOR ARTISTIC
PURPOSES ONLY AND MAY CONTAIN
ADDITIONAL FEATURES OR DESIGN
OPTIONS NOT AVAILABLE ON ALL
HOME PLANS AND IN ALL
NEIGHBORHOODS. ROOM SIZE
DIMENSIONS AND SQUARE FOOTAGES
ARE APPROXIMATE. CONTACT SALES
AGENT FOR MORE INFORMATION.
TERMS AND CONDITIONS APPLY.
HTTPS://EGSTOLTZFUSHOMES.COM/
TERMS-AND-CONDITIONS/