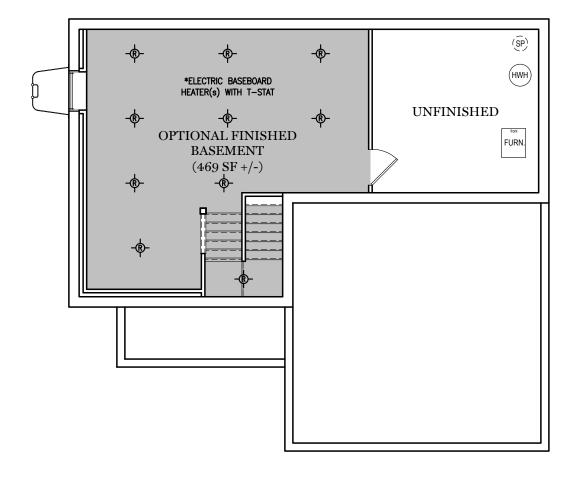

## Finished Basement Options

OPTIONAL EXTENDED COVERED PORCH

TRADITIONAL ELEVATION\*\*

Elevations
"ROCKFORD"

\*\* TRADITIONAL ELEVATION ONLY AVAILABLE IN SELECT COMMUNITIES ALL IMAGES ARE FOR ARTISTIC PURPOSES ONLY AND MAY CONTAIN ADDITIONAL FEATURES OR DESIGN OPTIONS NOT AVAILABLE ON ALL HOME PLANS AND IN ALL NEIGHBORHOODS. ROOM SIZE DIMENSIONS AND SQUARE FOOTAGES ARE APPROXIMATE. CONTACT SALES AGENT FOR MORE INFORMATION. TERMS AND CONDITIONS APPLY. HTTPS://EGSTOLTZFUSHOMES.COM/TERMS-AND-CONDITIONS/