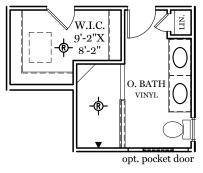

-&- = Flush mount recessed-style light

OPTIONAL LUXURY BATH

OPTIONAL SPA BATH

EGStoltzfus

Ist Floor Options SUMMERGROVE ALL IMAGES ARE FOR ARTISTIC PURPOSES ONLY AND MAY CONTAIN ADDITIONAL FEATURES OR DESIGN OPTIONS NOT AVAILABLE ON ALL HOME PLANS AND IN ALL NEIGHBORHOODS. ROOM SIZE DIMENSIONS AND SQUARE FOOTAGES ARE APPROXIMATE. CONTACT SALES AGENT FOR MORE INFORMATION. TERMS AND CONDITIONS APPLY. HTTPS://EGSTOLTZFUSHOMES.COM/ TERMS-AND-CONDITIONS/