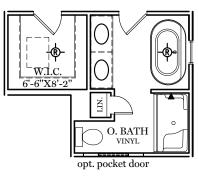

 $\Box$  = CARPETED AREA

P

BUILDING ONE STORY AT A TIME

SUMMERGROVE

OPTIONAL FINISHED POWDER ROOM (+36 SF)

ALL IMAGES ARE FOR ARTISTIC PURPOSES ONLY AND MAY CONTAIN ADDITIONAL FEATURES OR DESIGN OPTIONS NOT AVAILABLE ON ALL HOME PLANS AND IN ALL NEIGHBORHOODS. ROOM SIZE DIMENSIONS AND SQUARE FOOTAGES ARE APPROXIMATE. CONTACT SALES AGENT FOR MORE INFORMATION. TERMS AND CONDITIONS APPLY. HTTPS://EGSTOLTZFUSHOMES.COM/ TERMS-AND-CONDITIONS/