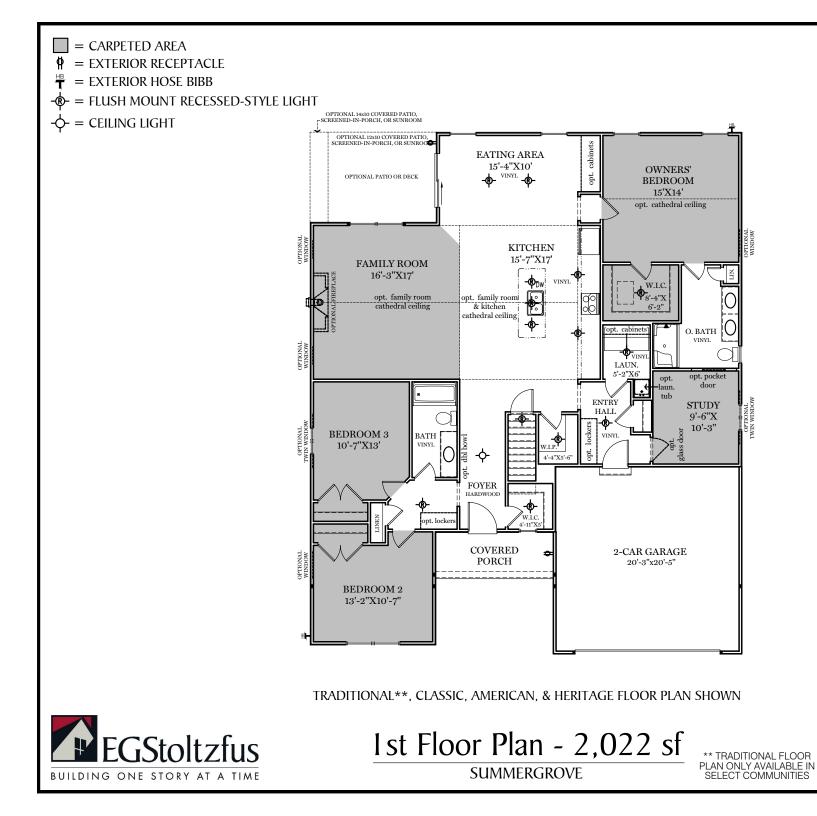

 $\Box$  = CARPETED AREA

P

BUILDING ONE STORY AT A TIME

SUMMERGROVE

OPTIONAL FINISHED POWDER ROOM (+36 SF)

ALL IMAGES ARE FOR ARTISTIC PURPOSES ONLY AND MAY CONTAIN ADDITIONAL FEATURES OR DESIGN OPTIONS NOT AVAILABLE ON ALL HOME PLANS AND IN ALL NEIGHBORHOODS. ROOM SIZE DIMENSIONS AND SQUARE FOOTAGES ARE APPROXIMATE. CONTACT SALES AGENT FOR MORE INFORMATION. TERMS AND CONDITIONS APPLY. HTTPS://EGSTOLTZFUSHOMES.COM/ TERMS-AND-CONDITIONS/