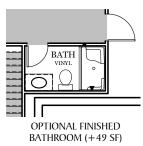

 $\Box$  = CARPETED AREA

P

BUILDING ONE STORY AT A TIME

SUMMERGROVE

OPTIONAL FINISHED POWDER ROOM (+36 SF)

ALL IMAGES ARE FOR ARTISTIC PURPOSES ONLY AND MAY CONTAIN ADDITIONAL FEATURES OR DESIGN OPTIONS NOT AVAILABLE ON ALL HOME PLANS AND IN ALL NEIGHBORHOODS. ROOM SIZE DIMENSIONS AND SQUARE FOOTAGES ARE APPROXIMATE. CONTACT SALES AGENT FOR MORE INFORMATION. TERMS AND CONDITIONS APPLY. HTTPS://EGSTOLTZFUSHOMES.COM/ TERMS-AND-CONDITIONS/