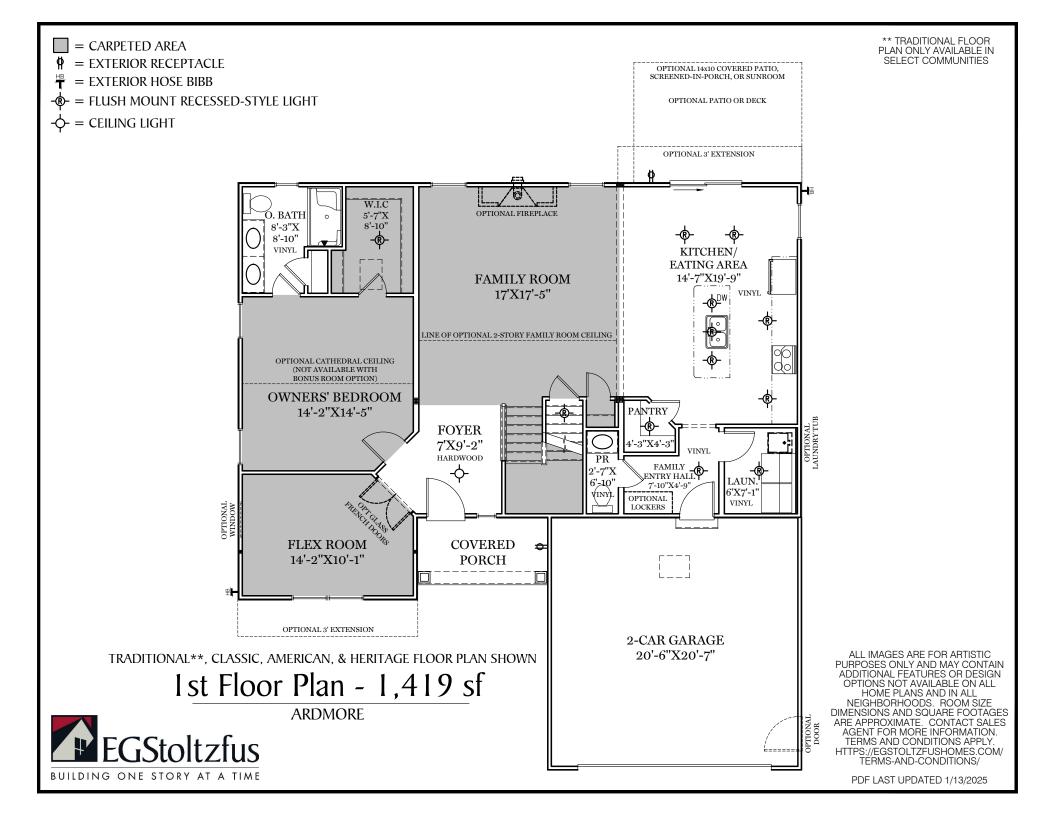

# 1st Floor Options

ARDMORE

OPTIONAL LUXURY BATH

OPTIONAL SPA BATH WITH 2' OWNERS BEDROOM EXTENSION

ALL IMAGES ARE FOR ARTISTIC
PURPOSES ONLY AND MAY CONTAIN
ADDITIONAL FEATURES OR DESIGN
OPTIONS NOT AVAILABLE ON ALL
HOME PLANS AND IN ALL
NEIGHBORHOODS. ROOM SIZE
DIMENSIONS AND SQUARE FOOTAGES
ARE APPROXIMATE. CONTACT SALES
AGENT FOR MORE INFORMATION.
TERMS AND CONDITIONS APPLY.
HTTPS://EGSTOLTZFUSHOMES.COM/
TERMS-AND-CONDITIONS/

PDF LAST UPDATED 1/13/2025

BUILDING ONE STORY AT A TIME

TRADITIONAL\*\* FLOOR PLAN SHOWN

\*\* TRADITIONAL FLOOR PLAN ONLY AVAILABLE IN SELECT COMMUNITIES

-- FLUSH MOUNT RECESSED-STYLE LIGHT