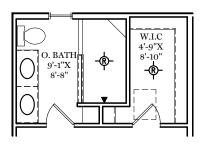

# 1st Floor Options

ARDMORE

OPTIONAL LUXURY BATH

OPTIONAL SPA BATH WITH 2' OWNERS BEDROOM EXTENSION

ALL IMAGES ARE FOR ARTISTIC
PURPOSES ONLY AND MAY CONTAIN
ADDITIONAL FEATURES OR DESIGN
OPTIONS NOT AVAILABLE ON ALL
HOME PLANS AND IN ALL
NEIGHBORHOODS. ROOM SIZE
DIMENSIONS AND SQUARE FOOTAGES
ARE APPROXIMATE. CONTACT SALES
AGENT FOR MORE INFORMATION.
TERMS AND CONDITIONS APPLY.
HTTPS://EGSTOLTZFUSHOMES.COM/
TERMS-AND-CONDITIONS/