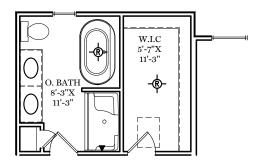

# 1st Floor Options

ARDMORE

OPTIONAL LUXURY BATH

OPTIONAL SPA BATH WITH 2' OWNERS BEDROOM EXTENSION

ALL IMAGES ARE FOR ARTISTIC
PURPOSES ONLY AND MAY CONTAIN
ADDITIONAL FEATURES OR DESIGN
OPTIONS NOT AVAILABLE ON ALL
HOME PLANS AND IN ALL
NEIGHBORHOODS. ROOM SIZE
DIMENSIONS AND SQUARE FOOTAGES
ARE APPROXIMATE. CONTACT SALES
AGENT FOR MORE INFORMATION.
TERMS AND CONDITIONS APPLY.
HTTPS://EGSTOLTZFUSHOMES.COM/
TERMS-AND-CONDITIONS/