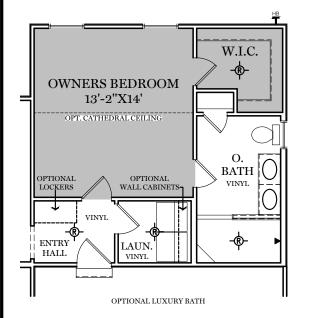

 $\square$  = CARPETED AREA

-&- = FLUSH MOUNT RECESSED-STYLE LIGHT

TRADITIONAL\*\* & CLASSIC FLOOR PLAN SHOWN

"BRANSON"

2nd Floor Plan - 806 sf

\*\* TRADITIONAL FLOOR PLAN ONLY AVAILABLE IN SELECT COMMUNITIES

ALL IMAGES ARE FOR ARTISTIC PURPOSES ONLY AND MAY CONTAIN ADDITIONAL FEATURES OR DESIGN OPTIONS NOT AVAILABLE ON ALL HOME PLANS AND IN ALL NEIGHBORHOODS. ROOM SIZE DIMENSIONS AND SQUARE FOOTAGES ARE APPROXIMATE. CONTACT SALES AGENT FOR MORE INFORMATION. TERMS AND CONDITIONS APPLY. HTTPS://EGSTOLTZFUSHOMES.COM/ TERMS-AND-CONDITIONS/