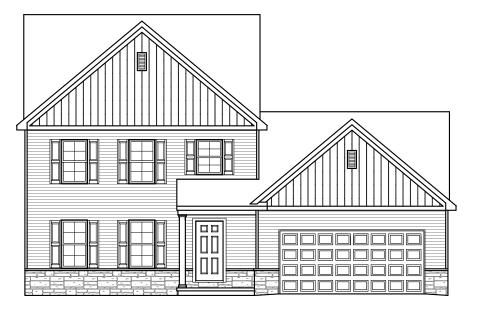

 $\square$  = CARPETED AREA

- + = FLUSH MOUNT RECESSED-STYLE LIGHT

TRADITIONAL ELEVATION\*\*

CLASSIC ELEVATION

Elevations "BRANSON" ALL IMAGES ARE FOR ARTISTIC PURPOSES ONLY AND MAY CONTAIN ADDITIONAL FEATURES OR DESIGN OPTIONS NOT AVAILABLE ON ALL HOME PLANS AND IN ALL NEIGHBORHOODS. ROOM SIZE DIMENSIONS AND SQUARE FOOTAGES ARE APPROXIMATE. CONTACT SALES AGENT FOR MORE INFORMATION. TERMS AND CONDITIONS APPLY. HTTPS://EGSTOLTZFUSHOMES.COM/ TERMS-AND-CONDITIONS/