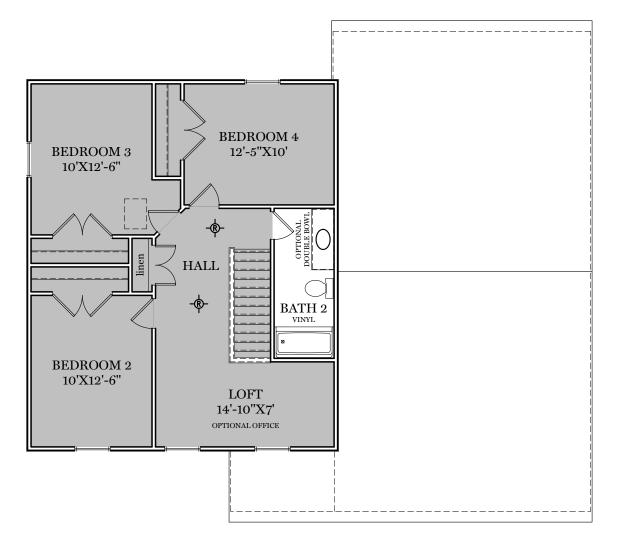

 $\square$  = CARPETED AREA

-&- = FLUSH MOUNT RECESSED-STYLE LIGHT

TRADITIONAL\*\* & CLASSIC FLOOR PLAN SHOWN

"BRANSON"

2nd Floor Plan - 806 sf

\*\* TRADITIONAL FLOOR PLAN ONLY AVAILABLE IN SELECT COMMUNITIES

ALL IMAGES ARE FOR ARTISTIC PURPOSES ONLY AND MAY CONTAIN ADDITIONAL FEATURES OR DESIGN OPTIONS NOT AVAILABLE ON ALL HOME PLANS AND IN ALL NEIGHBORHOODS. ROOM SIZE DIMENSIONS AND SQUARE FOOTAGES ARE APPROXIMATE. CONTACT SALES AGENT FOR MORE INFORMATION. TERMS AND CONDITIONS APPLY. HTTPS://EGSTOLTZFUSHOMES.COM/ TERMS-AND-CONDITIONS/