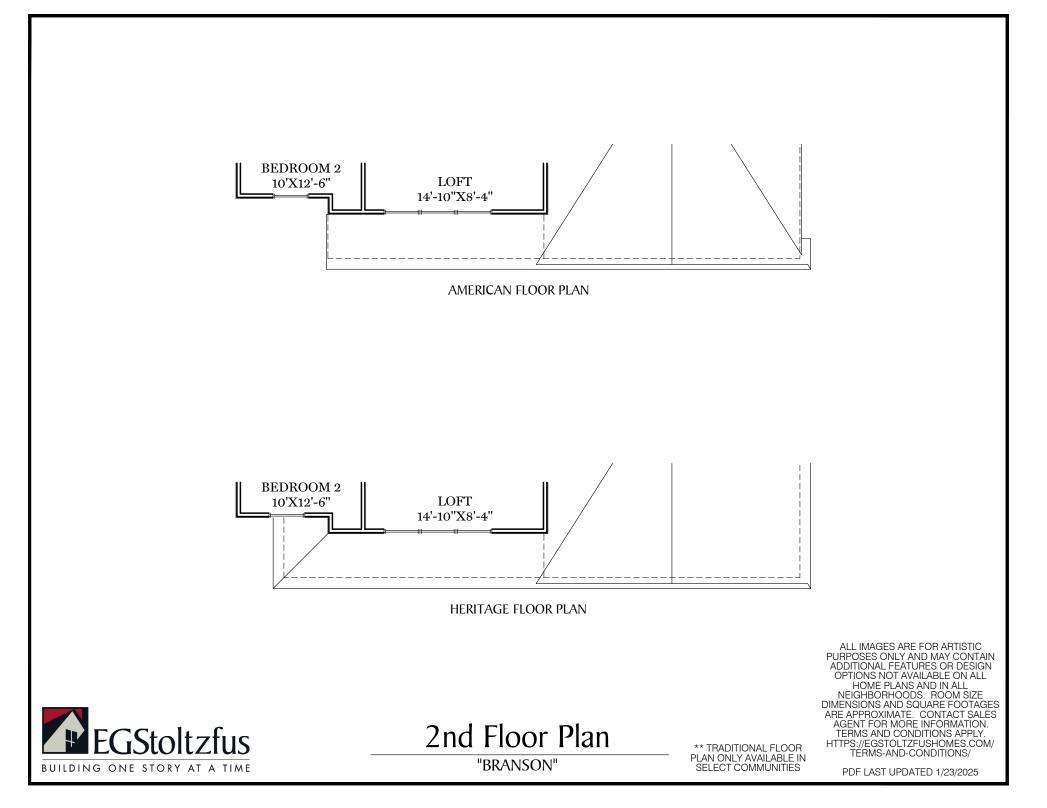

 $\square$  = CARPETED AREA

-&- = FLUSH MOUNT RECESSED-STYLE LIGHT

TRADITIONAL\*\* & CLASSIC FLOOR PLAN SHOWN

"BRANSON"

2nd Floor Plan - 806 sf

\*\* TRADITIONAL FLOOR PLAN ONLY AVAILABLE IN SELECT COMMUNITIES

ALL IMAGES ARE FOR ARTISTIC PURPOSES ONLY AND MAY CONTAIN ADDITIONAL FEATURES OR DESIGN OPTIONS NOT AVAILABLE ON ALL HOME PLANS AND IN ALL NEIGHBORHOODS. ROOM SIZE DIMENSIONS AND SQUARE FOOTAGES ARE APPROXIMATE. CONTACT SALES AGENT FOR MORE INFORMATION. TERMS AND CONDITIONS APPLY. HTTPS://EGSTOLTZFUSHOMES.COM/ TERMS-AND-CONDITIONS/