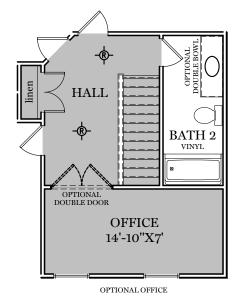

 $\square$  = CARPETED AREA

-&- = FLUSH MOUNT RECESSED-STYLE LIGHT

TRADITIONAL\*\* & CLASSIC FLOOR PLAN SHOWN

"BRANSON"

2nd Floor Plan - 806 sf

\*\* TRADITIONAL FLOOR PLAN ONLY AVAILABLE IN SELECT COMMUNITIES

ALL IMAGES ARE FOR ARTISTIC PURPOSES ONLY AND MAY CONTAIN ADDITIONAL FEATURES OR DESIGN OPTIONS NOT AVAILABLE ON ALL HOME PLANS AND IN ALL NEIGHBORHOODS. ROOM SIZE DIMENSIONS AND SQUARE FOOTAGES ARE APPROXIMATE. CONTACT SALES AGENT FOR MORE INFORMATION. TERMS AND CONDITIONS APPLY. HTTPS://EGSTOLTZFUSHOMES.COM/ TERMS-AND-CONDITIONS/