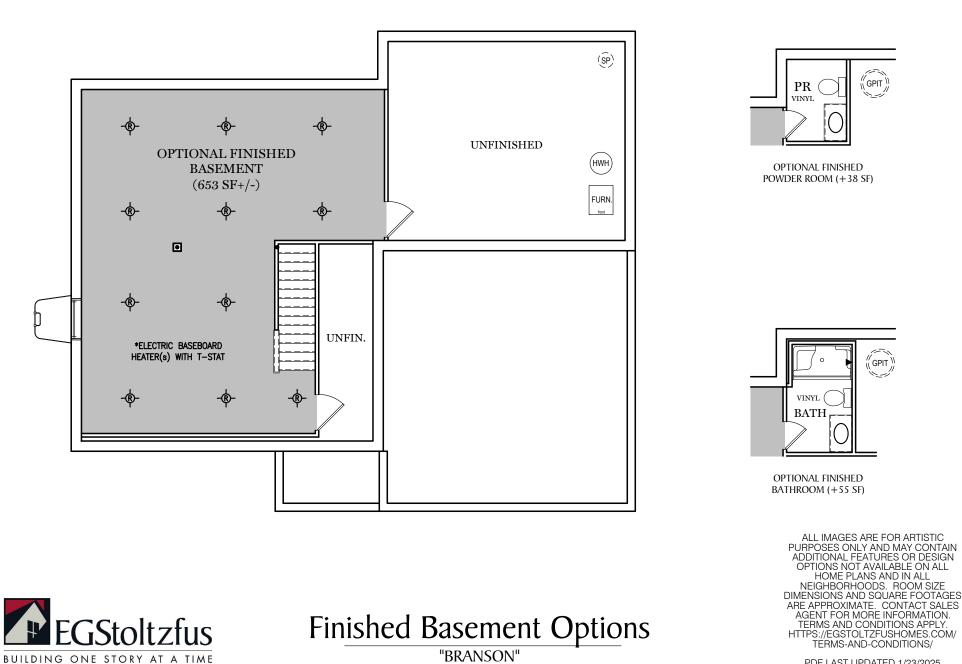

ALL IMAGES ARE FOR ARTISTIC PURPOSES ONLY AND MAY CONTAIN ADDITIONAL FEATURES OR DESIGN OPTIONS NOT AVAILABLE ON ALL HOME PLANS AND IN ALL NEIGHBORHOODS. ROOM SIZE DIMENSIONS AND SQUARE FOOTAGES ARE APPROXIMATE. CONTACT SALES AGENT FOR MORE INFORMATION. TERMS AND CONDITIONS APPLY. HTTPS://EGSTOLTZFUSHOMES.COM/ TERMS-AND-CONDITIONS/

## CARPETED AREA

## 

ALL IMAGES ARE FOR ARTISTIC PURPOSES ONLY AND MAY CONTAIN ADDITIONAL FEATURES OR DESIGN OPTIONS NOT AVAILABLE ON ALL HOME PLANS AND IN ALL NEIGHBORHOODS. ROOM SIZE DIMENSIONS AND SQUARE FOOTAGES ARE APPROXIMATE. CONTACT SALES AGENT FOR MORE INFORMATION. TERMS AND CONDITIONS APPLY. HTTPS://EGSTOLTZFUSHOMES.COM/ TERMS-AND-CONDITIONS/