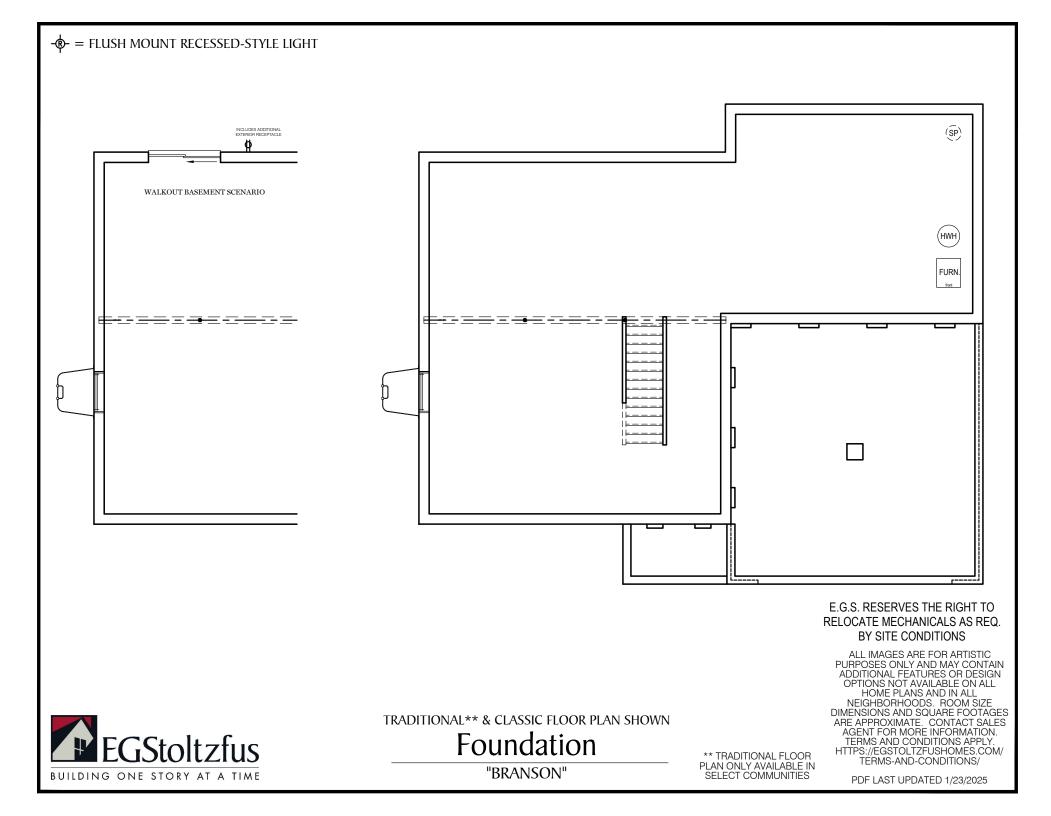

 $\square$  = CARPETED AREA

-&- = FLUSH MOUNT RECESSED-STYLE LIGHT

TRADITIONAL\*\* & CLASSIC FLOOR PLAN SHOWN

"BRANSON"

2nd Floor Plan - 806 sf

\*\* TRADITIONAL FLOOR PLAN ONLY AVAILABLE IN SELECT COMMUNITIES

ALL IMAGES ARE FOR ARTISTIC PURPOSES ONLY AND MAY CONTAIN ADDITIONAL FEATURES OR DESIGN OPTIONS NOT AVAILABLE ON ALL HOME PLANS AND IN ALL NEIGHBORHOODS. ROOM SIZE DIMENSIONS AND SQUARE FOOTAGES ARE APPROXIMATE. CONTACT SALES AGENT FOR MORE INFORMATION. TERMS AND CONDITIONS APPLY. HTTPS://EGSTOLTZFUSHOMES.COM/ TERMS-AND-CONDITIONS/