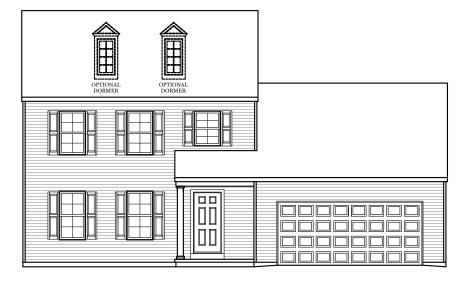

 $\square$  = CARPETED AREA

- + = FLUSH MOUNT RECESSED-STYLE LIGHT

TRADITIONAL ELEVATION\*\*

CLASSIC ELEVATION

Elevations "BRANSON" ALL IMAGES ARE FOR ARTISTIC PURPOSES ONLY AND MAY CONTAIN ADDITIONAL FEATURES OR DESIGN OPTIONS NOT AVAILABLE ON ALL HOME PLANS AND IN ALL NEIGHBORHOODS. ROOM SIZE DIMENSIONS AND SQUARE FOOTAGES ARE APPROXIMATE. CONTACT SALES AGENT FOR MORE INFORMATION. TERMS AND CONDITIONS APPLY. HTTPS://EGSTOLTZFUSHOMES.COM/ TERMS-AND-CONDITIONS/