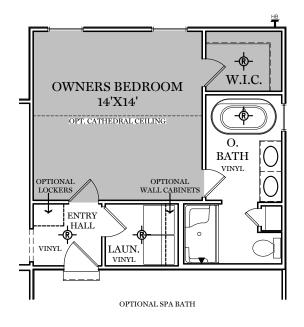

 $\square$  = CARPETED AREA

-&- = FLUSH MOUNT RECESSED-STYLE LIGHT

TRADITIONAL\*\* & CLASSIC FLOOR PLAN SHOWN

"BRANSON"

2nd Floor Plan - 806 sf

\*\* TRADITIONAL FLOOR PLAN ONLY AVAILABLE IN SELECT COMMUNITIES

ALL IMAGES ARE FOR ARTISTIC PURPOSES ONLY AND MAY CONTAIN ADDITIONAL FEATURES OR DESIGN OPTIONS NOT AVAILABLE ON ALL HOME PLANS AND IN ALL NEIGHBORHOODS. ROOM SIZE DIMENSIONS AND SQUARE FOOTAGES ARE APPROXIMATE. CONTACT SALES AGENT FOR MORE INFORMATION. TERMS AND CONDITIONS APPLY. HTTPS://EGSTOLTZFUSHOMES.COM/ TERMS-AND-CONDITIONS/