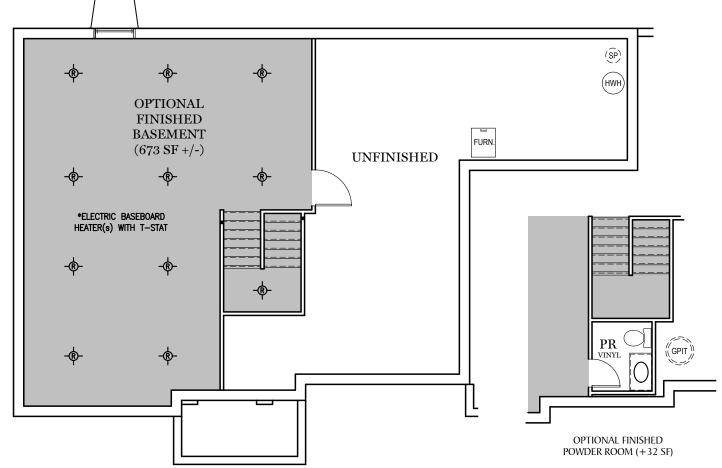

## Finished Basement Options

"BRECKENRIDGE"

OPTIONAL EXTENDED COVERED PORCH

OPTIONAL EXTENDED COVERED PORCH

TRADITIONAL ELEVATION\*\*

**CLASSIC ELEVATION** 

Elevations

"BRECKENRIDGE"