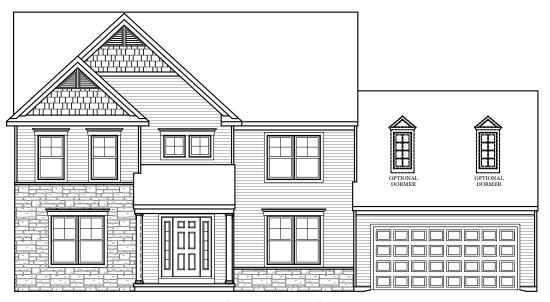

## Finished Basement Options

"BRECKENRIDGE"

OPTIONAL EXTENDED COVERED PORCH

OPTIONAL EXTENDED COVERED PORCH

TRADITIONAL ELEVATION\*\*

**CLASSIC ELEVATION** 

Elevations

"BRECKENRIDGE"

\*\* TRADITIONAL ELEVATION ONLY AVAILABLE IN SELECT COMMUNITIES ALL IMAGES ARE FOR ARTISTIC
PURPOSES ONLY AND MAY CONTAIN
ADDITIONAL FEATURES OR DESIGN
OPTIONS NOT AVAILABLE ON ALL
HOME PLANS AND IN ALL
NEIGHBORHOODS. ROOM SIZE
DIMENSIONS AND SQUARE FOOTAGES
ARE APPROXIMATE. CONTACT SALES
AGENT FOR MORE INFORMATION.
TERMS AND CONDITIONS APPLY.
HTTPS://EGSTOLTZFUSHOMES.COM/
TERMS-AND-CONDITIONS/