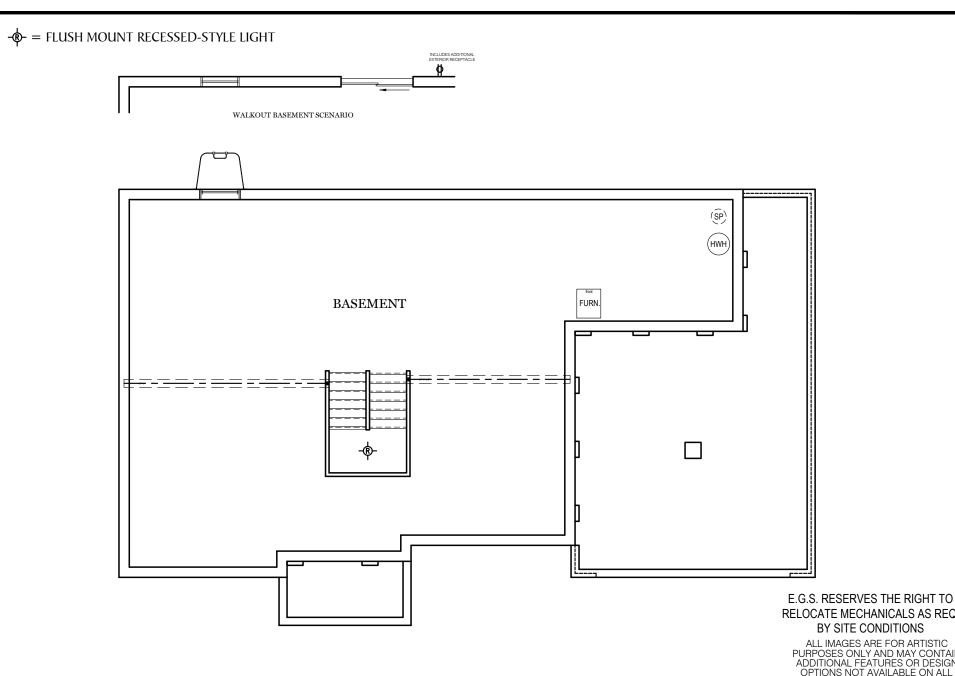

## Foundation

"BRECKENRIDGE"

\*\* TRADITIONAL FLOOR PLAN ONLY AVAILABLE IN SELECT COMMUNITIES

RELOCATE MECHANICALS AS REQ.

ALL IMAGES ARE FOR ARTISTIC
PURPOSES ONLY AND MAY CONTAIN
ADDITIONAL FEATURES OR DESIGN
OPTIONS NOT AVAILABLE ON ALL
HOME PLANS AND IN ALL NEIGHBORHOODS. ROOM SIZE DIMENSIONS AND SQUARE FOOTAGES ARE APPROXIMATE. CONTACT SALES AGENT FOR MORE INFORMATION. TERMS AND CONDITIONS APPLY. HTTPS://EGSTOLTZFUSHOMES.COM/ TERMS-AND-CONDITIONS/

## Finished Basement Options

"BRECKENRIDGE"

OPTIONAL EXTENDED COVERED PORCH

OPTIONAL EXTENDED COVERED PORCH

TRADITIONAL ELEVATION\*\*

**CLASSIC ELEVATION** 

Elevations

"BRECKENRIDGE"