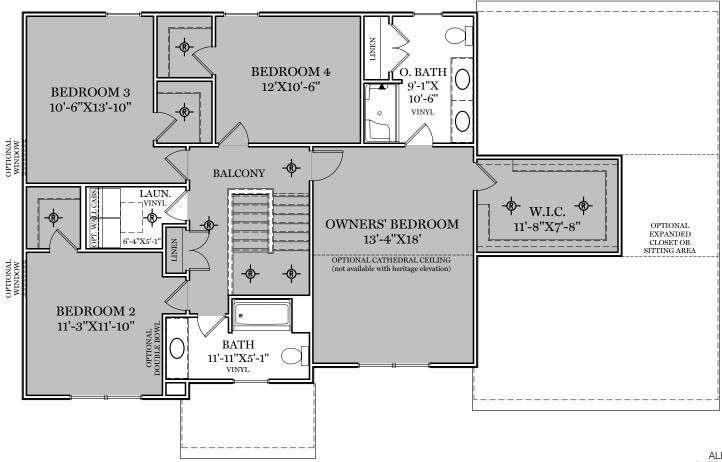

TRADITIONAL\*\* & CLASSIC FLOOR PLAN SHOWN

2nd Floor Plan - 1,281 sf

"BRECKENRIDGE"

\*\* TRADITIONAL FLOOR PLAN ONLY AVAILABLE IN SELECT COMMUNITIES ALL IMAGES ARE FOR ARTISTIC
PURPOSES ONLY AND MAY CONTAIN
ADDITIONAL FEATURES OR DESIGN
OPTIONS NOT AVAILABLE ON ALL
HOME PLANS AND IN ALL
NEIGHBORHOODS. ROOM SIZE
DIMENSIONS AND SQUARE FOOTAGES
ARE APPROXIMATE. CONTACT SALES
AGENT FOR MORE INFORMATION.
TERMS AND CONDITIONS APPLY.
HTTPS://EGSTOLTZFUSHOMES.COM/
TERMS-AND-CONDITIONS/

2nd Floor Plan

"BRECKENRIDGE"

ALL IMAGES ARE FOR ARTISTIC
PURPOSES ONLY AND MAY CONTAIN
ADDITIONAL FEATURES OR DESIGN
OPTIONS NOT AVAILABLE ON ALL
HOME PLANS AND IN ALL
NEIGHBORHOODS. ROOM SIZE
DIMENSIONS AND SQUARE FOOTAGES
ARE APPROXIMATE. CONTACT SALES
AGENT FOR MORE INFORMATION.
TERMS AND CONDITIONS APPLY.
HTTPS://EGSTOLTZFUSHOMES.COM/
TERMS-AND-CONDITIONS/