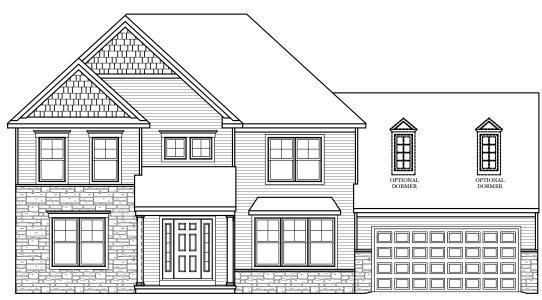

## Finished Basement Options

"BRECKENRIDGE"

OPTIONAL EXTENDED COVERED PORCH

OPTIONAL EXTENDED COVERED PORCH

TRADITIONAL ELEVATION\*\*

**CLASSIC ELEVATION** 

Elevations

"BRECKENRIDGE"

\*\* TRADITIONAL ELEVATION ONLY AVAILABLE IN SELECT COMMUNITIES ALL IMAGES ARE FOR ARTISTIC
PURPOSES ONLY AND MAY CONTAIN
ADDITIONAL FEATURES OR DESIGN
OPTIONS NOT AVAILABLE ON ALL
HOME PLANS AND IN ALL
NEIGHBORHOODS. ROOM SIZE
DIMENSIONS AND SQUARE FOOTAGES
ARE APPROXIMATE. CONTACT SALES
AGENT FOR MORE INFORMATION.
TERMS AND CONDITIONS APPLY.
HTTPS://EGSTOLTZFUSHOMES.COM/
TERMS-AND-CONDITIONS/