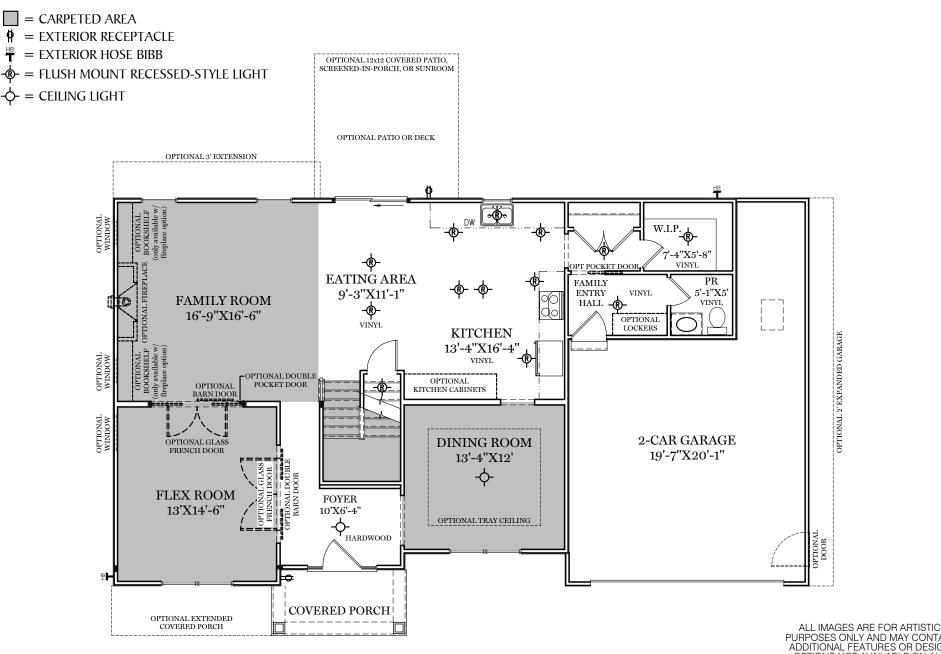

TRADITIONAL\*\* & CLASSIC FLOOR PLAN SHOWN

1st Floor Plan - 1,345 sf

"BRECKENRIDGE"

\*\* TRADITIONAL FLOOR PLAN ONLY AVAILABLE IN SELECT COMMUNITIES PURPOSES ONLY AND MAY CONTAIN ADDITIONAL FEATURES OR DESIGN OPTIONS NOT AVAILABLE ON ALL HOME PLANS AND IN ALL NEIGHBORHOODS. ROOM SIZE DIMENSIONS AND SQUARE FOOTAGES ARE APPROXIMATE. CONTACT SALES AGENT FOR MORE INFORMATION. TERMS AND CONDITIONS APPLY. HTTPS://EGSTOLTZFUSHOMES.COM/TERMS-AND-CONDITIONS/

## AMERICAN FLOOR PLAN

HERITAGE FLOOR PLAN

1st Floor Plan
"BRECKENRIDGE"

ALL IMAGES ARE FOR ARTISTIC
PURPOSES ONLY AND MAY CONTAIN
ADDITIONAL FEATURES OR DESIGN
OPTIONS NOT AVAILABLE ON ALL
HOME PLANS AND IN ALL
NEIGHBORHOODS. ROOM SIZE
DIMENSIONS AND SQUARE FOOTAGES
ARE APPROXIMATE. CONTACT SALES
AGENT FOR MORE INFORMATION.
TERMS AND CONDITIONS APPLY.
HTTPS://EGSTOLTZFUSHOMES.COM/
TERMS-AND-CONDITIONS/