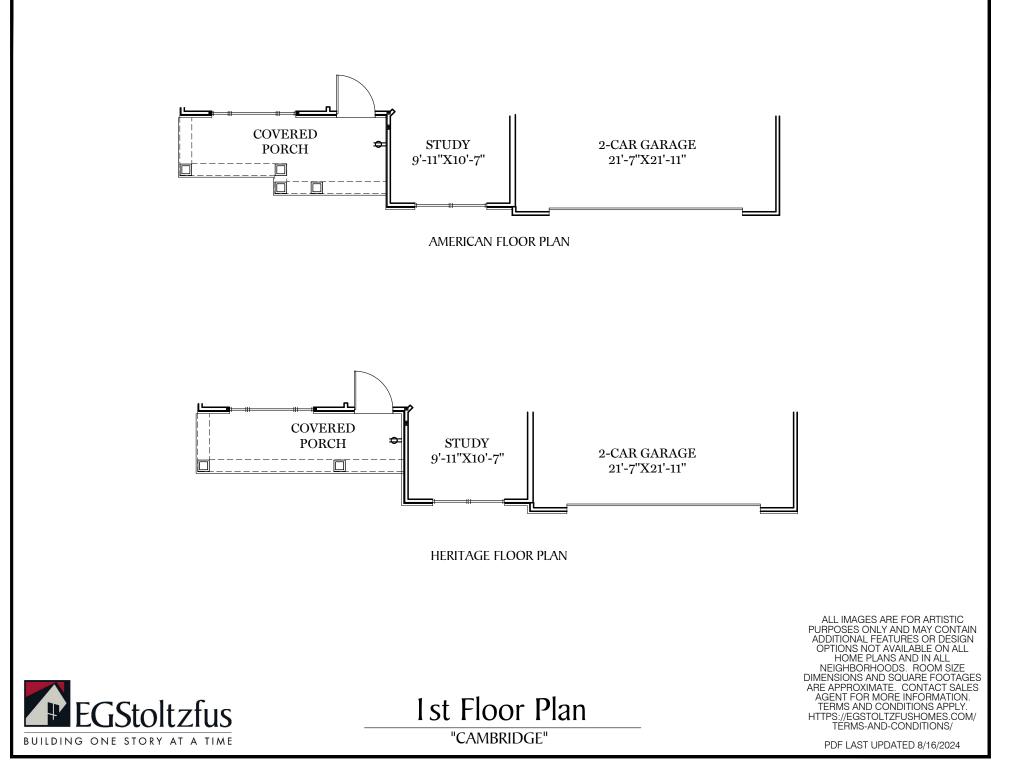

$\Box$  = CARPETED AREA

-&- = FLUSH MOUNT RECESSED-STYLE LIGHT



PDF LAST UPDATED 8/16/2024







2nd Floor Plan

ALL IMAGES ARE FOR ARTISTIC PURPOSES ONLY AND MAY CONTAIN ADDITIONAL FEATURES OR DESIGN OPTIONS NOT AVAILABLE ON ALL HOME PLANS AND IN ALL NEIGHBORHOODS. ROOM SIZE DIMENSIONS AND SQUARE FOOTAGES ARE APPROXIMATE. CONTACT SALES AGENT FOR MORE INFORMATION. TERMS AND CONDITIONS APPLY. HTTPS://EGSTOLT2FUSHOMES.COM/ TERMS-AND-CONDITIONS/

PDF LAST UPDATED 8/16/2024

"CAMBRIDGE"

# = CARPETED AREA

## 



OPTIONAL 3RD BATH





ALL IMAGES ARE FOR ARTISTIC PURPOSES ONLY AND MAY CONTAIN ADDITIONAL FEATURES OR DESIGN OPTIONS NOT AVAILABLE ON ALL HOME PLANS AND IN ALL NEIGHBORHOODS. ROOM SIZE DIMENSIONS AND SQUARE FOOTAGES ARE APPROXIMATE. CONTACT SALES AGENT FOR MORE INFORMATION. T