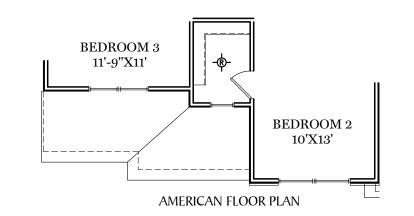

$\Box$  = CARPETED AREA

-&- = FLUSH MOUNT RECESSED-STYLE LIGHT



PDF LAST UPDATED 8/16/2024







2nd Floor Plan

ALL IMAGES ARE FOR ARTISTIC PURPOSES ONLY AND MAY CONTAIN ADDITIONAL FEATURES OR DESIGN OPTIONS NOT AVAILABLE ON ALL HOME PLANS AND IN ALL NEIGHBORHOODS. ROOM SIZE DIMENSIONS AND SQUARE FOOTAGES ARE APPROXIMATE. CONTACT SALES AGENT FOR MORE INFORMATION. TERMS AND CONDITIONS APPLY. HTTPS://EGSTOLT2FUSHOMES.COM/ TERMS-AND-CONDITIONS/

PDF LAST UPDATED 8/16/2024

"CAMBRIDGE"

# = CARPETED AREA

## 



OPTIONAL 3RD BATH





ALL IMAGES ARE FOR ARTISTIC PURPOSES ONLY AND MAY CONTAIN ADDITIONAL FEATURES OR DESIGN OPTIONS NOT AVAILABLE ON ALL HOME PLANS AND IN ALL NEIGHBORHOODS. ROOM SIZE DIMENSIONS AND SQUARE FOOTAGES ARE APPROXIMATE. CONTACT SALES AGENT FOR MORE INFORMATION. TERMS AND CONDITIONS APPLY. HTTPS://EGSTOLTZFUSHOMES.COM/ TERMS-AND-CONDITIONS/

PDF LAST UPDATED 8