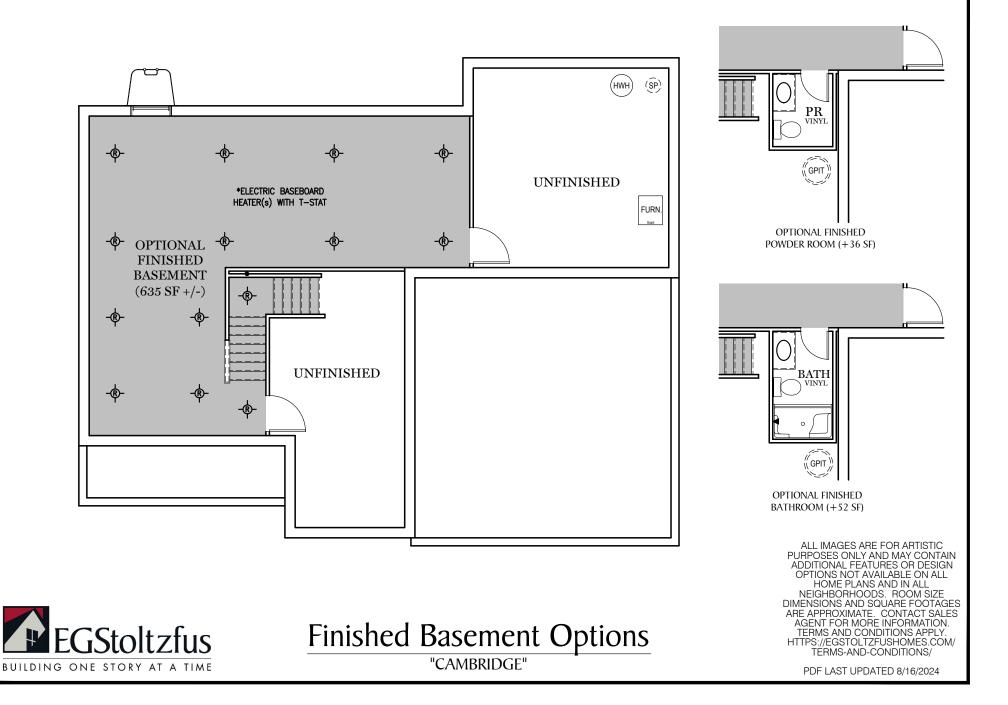

## 

OPTIONAL 3RD BATH

ALL IMAGES ARE FOR ARTISTIC PURPOSES ONLY AND MAY CONTAIN ADDITIONAL FEATURES OR DESIGN OPTIONS NOT AVAILABLE ON ALL HOME PLANS AND IN ALL NEIGHBORHOODS. ROOM SIZE DIMENSIONS AND SQUARE FOOTAGES ARE APPROXIMATE. CONTACT SALES AGENT FOR MORE INFORMATION. TERMS AND CONDITIONS APPLY. HTTPS://EGSTOLTZFUSHOMES.COM/ TERMS-AND-CONDITIONS/

## = CARPETED AREA

#### 

CARPETED AREA