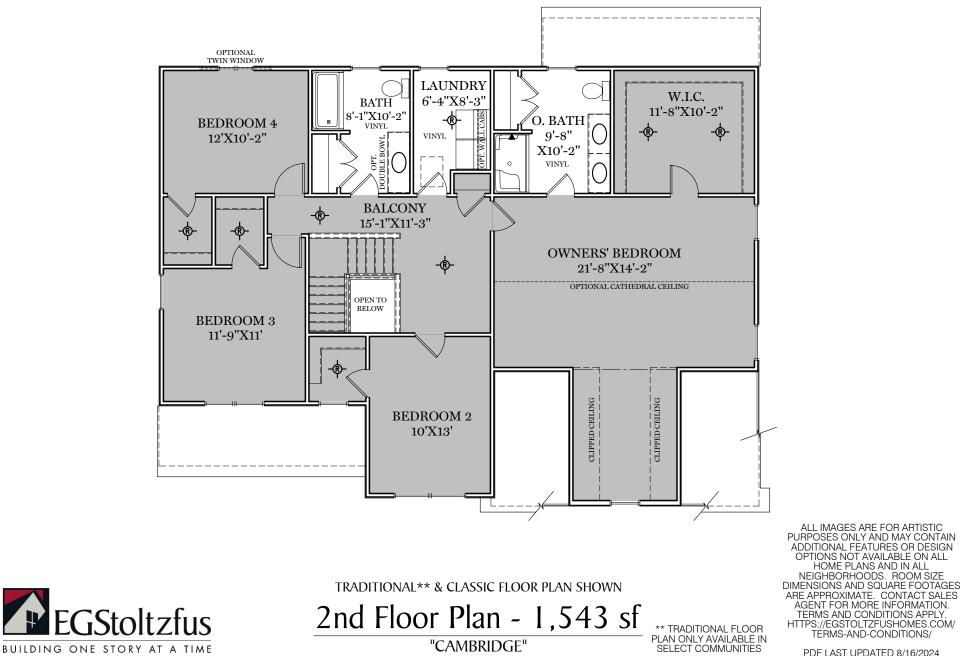

 $\Box$  = CARPETED AREA

-&- = FLUSH MOUNT RECESSED-STYLE LIGHT

PDF LAST UPDATED 8/16/2024

2nd Floor Plan

ALL IMAGES ARE FOR ARTISTIC PURPOSES ONLY AND MAY CONTAIN ADDITIONAL FEATURES OR DESIGN OPTIONS NOT AVAILABLE ON ALL HOME PLANS AND IN ALL NEIGHBORHOODS. ROOM SIZE DIMENSIONS AND SQUARE FOOTAGES ARE APPROXIMATE. CONTACT SALES AGENT FOR MORE INFORMATION. TERMS AND CONDITIONS APPLY. HTTPS://EGSTOLT2FUSHOMES.COM/ TERMS-AND-CONDITIONS/