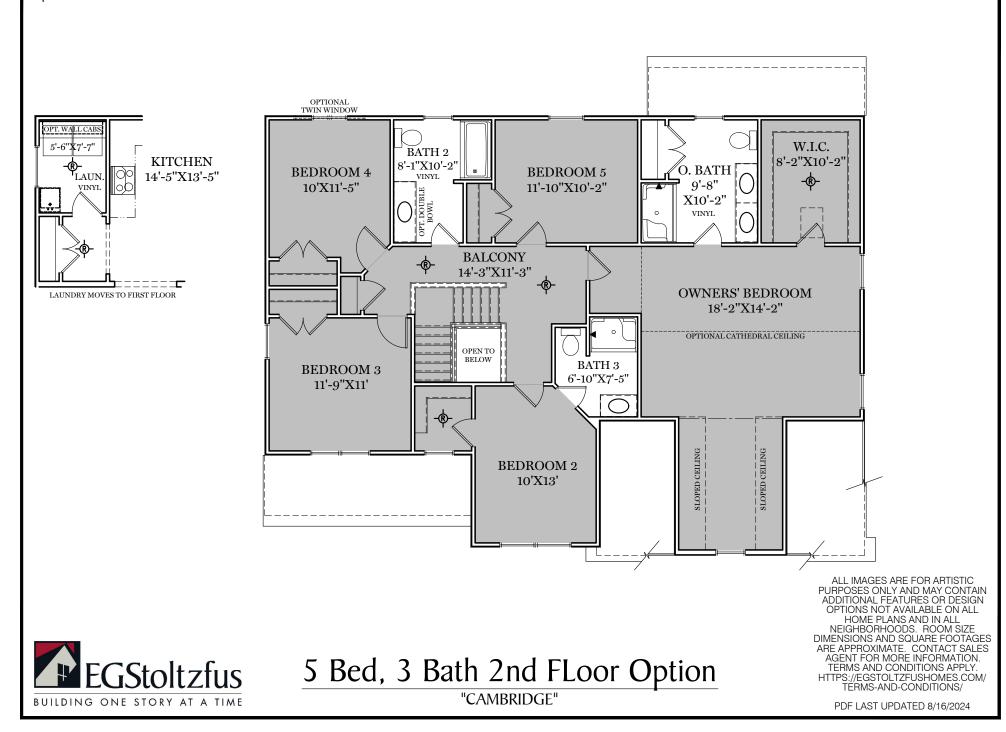

 $\Box$  = CARPETED AREA

-&- = FLUSH MOUNT RECESSED-STYLE LIGHT

PDF LAST UPDATED 8/16/2024

2nd Floor Plan

ALL IMAGES ARE FOR ARTISTIC PURPOSES ONLY AND MAY CONTAIN ADDITIONAL FEATURES OR DESIGN OPTIONS NOT AVAILABLE ON ALL HOME PLANS AND IN ALL NEIGHBORHOODS. ROOM SIZE DIMENSIONS AND SQUARE FOOTAGES ARE APPROXIMATE. CONTACT SALES AGENT FOR MORE INFORMATION. TERMS AND CONDITIONS APPLY. HTTPS://EGSTOLT2FUSHOMES.COM/ TERMS-AND-CONDITIONS/

PDF LAST UPDATED 8/16/2024

"CAMBRIDGE"