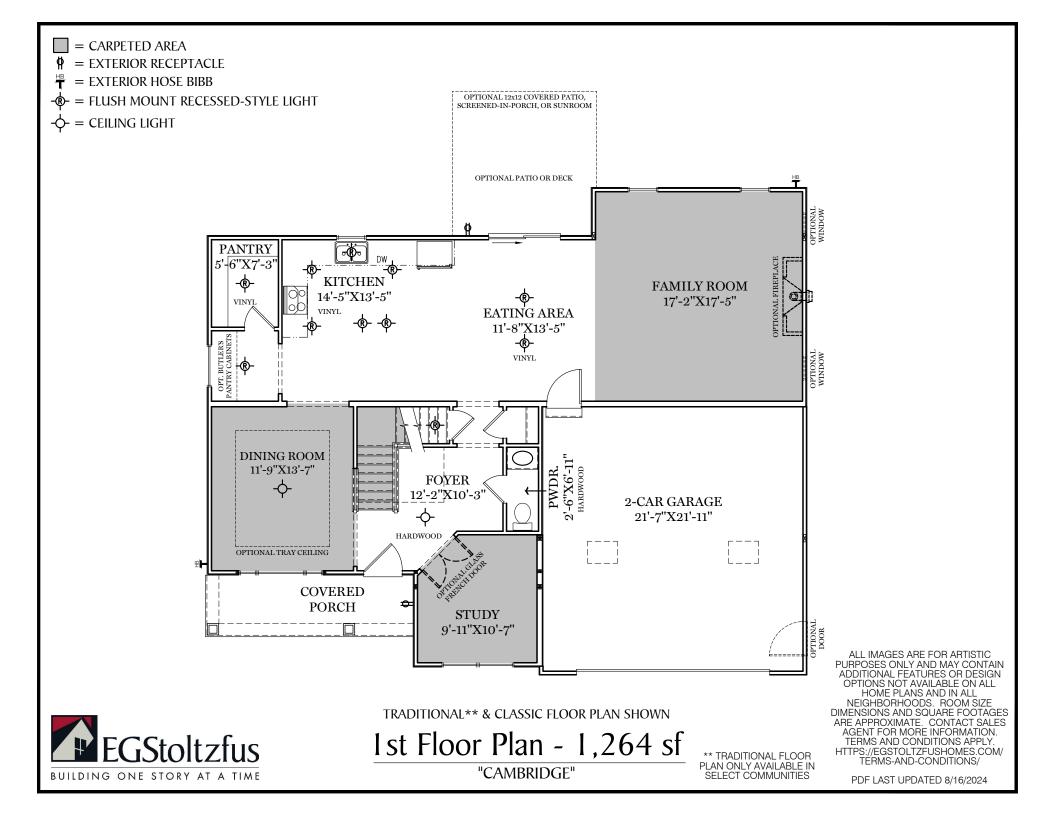

$\Box$  = CARPETED AREA

-&- = FLUSH MOUNT RECESSED-STYLE LIGHT



PDF LAST UPDATED 8/16/2024







2nd Floor Plan

ALL IMAGES ARE FOR ARTISTIC PURPOSES ONLY AND MAY CONTAIN ADDITIONAL FEATURES OR DESIGN OPTIONS NOT AVAILABLE ON ALL HOME PLANS AND IN ALL NEIGHBORHOODS. ROOM SIZE DIMENSIONS AND SQUARE FOOTAGES ARE APPROXIMATE. CONTACT SALES AGENT FOR MORE INFORMATION. TERMS AND CONDITIONS APPLY. HTTPS://EGSTOLT2FUSHOMES.COM/ TERMS-AND-CONDITIONS/

PDF LAST UPDATED 8/16/2024

"CAMBRIDGE"

# = CARPETED AREA

## 



OPTIONAL 3RD BATH





ALL IMAGES ARE FOR ARTISTIC PURPOSES ONLY AND MAY CONTAIN ADDITIONAL FEATURES OR DESIGN OPTIONS NOT AVAILABLE ON ALL HOME PLANS AND IN ALL NEIGHBORHOODS. ROOM SIZE DIMENSIONS AND SQUARE FOOTAGES ARE APPROXIMATE. CONTACT SALES AGENT FOR MORE INFORMATION.