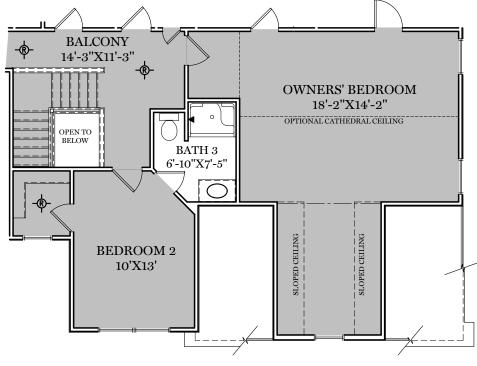

 $\Box$  = CARPETED AREA

-&- = FLUSH MOUNT RECESSED-STYLE LIGHT

PDF LAST UPDATED 8/16/2024

2nd Floor Plan

ALL IMAGES ARE FOR ARTISTIC PURPOSES ONLY AND MAY CONTAIN ADDITIONAL FEATURES OR DESIGN OPTIONS NOT AVAILABLE ON ALL HOME PLANS AND IN ALL NEIGHBORHOODS. ROOM SIZE DIMENSIONS AND SQUARE FOOTAGES ARE APPROXIMATE. CONTACT SALES AGENT FOR MORE INFORMATION. TERMS AND CONDITIONS APPLY. HTTPS://EGSTOLT2FUSHOMES.COM/ TERMS-AND-CONDITIONS/

PDF LAST UPDATED 8/16/2024

"CAMBRIDGE"

# = CARPETED AREA