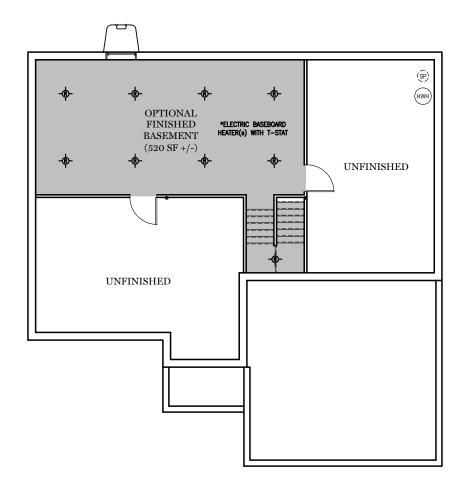

## Foundation

"CHELSEA"

\*\* TRADITIONAL FLOOR PLAN ONLY AVAILABLE IN SELECT COMMUNITIES

## E.G.S. RESERVES THE RIGHT TO RELOCATE MECHANICALS AS REQ. BY SITE CONDITIONS

ALL IMAGES ARE FOR ARTISTIC PURPOSES ONLY AND MAY CONTAIN ADDITIONAL FEATURES OR DESIGN OPTIONS NOT AVAILABLE ON ALL HOME PLANS AND IN ALL NEIGHBORHOODS. ROOM SIZE DIMENSIONS AND SQUARE FOOTAGES ARE APPROXIMATE. CONTACT SALES AGENT FOR MORE INFORMATION. TERMS AND CONDITIONS APPLY. HTTPS://EGSTOLTZFUSHOMES.COM/TERMS-AND-CONDITIONS/

## Finished Basement Options

OPTIONAL EXTENDED COVERED PORCH

OPTIONAL EXTENDED COVERED PORCH

TRADITIONAL ELEVATION\*\*

**CLASSIC ELEVATION** 

EGStoltzfus
BUILDING ONE STORY AT A TIME

Elevations

"CHELSEA"