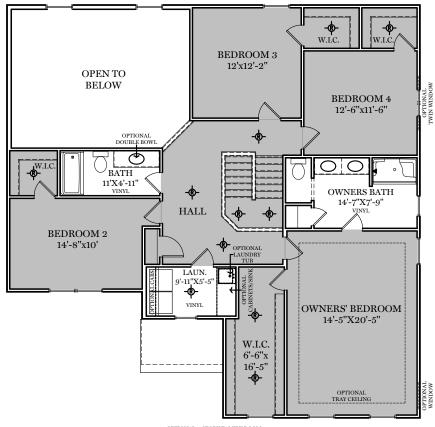

CLASSIC FLOOR PLAN

2nd Floor Plan

"CHELSEA"

ALL IMAGES ARE FOR ARTISTIC
PURPOSES ONLY AND MAY CONTAIN
ADDITIONAL FEATURES OR DESIGN
OPTIONS NOT AVAILABLE ON ALL
HOME PLANS AND IN ALL
NEIGHBORHOODS. ROOM SIZE
DIMENSIONS AND SQUARE FOOTAGES
ARE APPROXIMATE. CONTACT SALES
AGENT FOR MORE INFORMATION.
TERMS AND CONDITIONS APPLY.
HTTPS://EGSTOLTZFUSHOMES.COM/
TERMS-AND-CONDITIONS/

HERITAGE FLOOR PLAN

2nd Floor Plan
"CHELSEA"

ALL IMAGES ARE FOR ARTISTIC
PURPOSES ONLY AND MAY CONTAIN
ADDITIONAL FEATURES OR DESIGN
OPTIONS NOT AVAILABLE ON ALL
HOME PLANS AND IN ALL
NEIGHBORHOODS. ROOM SIZE
DIMENSIONS AND SQUARE FOOTAGES
ARE APPROXIMATE. CONTACT SALES
AGENT FOR MORE INFORMATION.
TERMS AND CONDITIONS APPLY.
HTTPS://EGSTOLTZFUSHOMES.COM/
TERMS-AND-CONDITIONS/