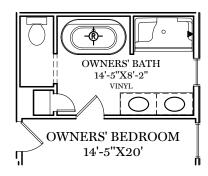

HERITAGE FLOOR PLAN

2nd Floor Plan
"CHELSEA"

ALL IMAGES ARE FOR ARTISTIC
PURPOSES ONLY AND MAY CONTAIN
ADDITIONAL FEATURES OR DESIGN
OPTIONS NOT AVAILABLE ON ALL
HOME PLANS AND IN ALL
NEIGHBORHOODS. ROOM SIZE
DIMENSIONS AND SQUARE FOOTAGES
ARE APPROXIMATE. CONTACT SALES
AGENT FOR MORE INFORMATION.
TERMS AND CONDITIONS APPLY.
HTTPS://EGSTOLTZFUSHOMES.COM/
TERMS-AND-CONDITIONS/