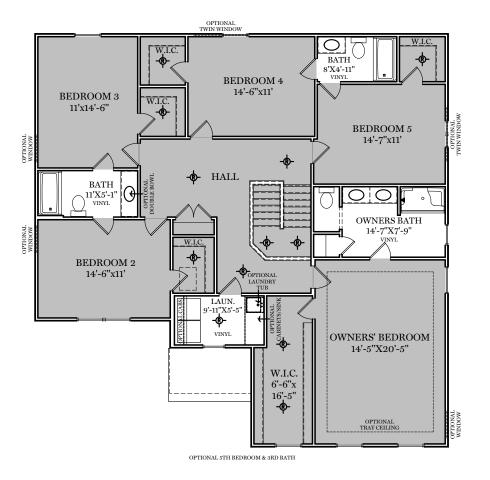

-**®**- = Flush mount recessed-style light

2nd Floor Plan - 1,808 sf

"CHELSEA"

\*\* TRADITIONAL FLOOR PLAN ONLY AVAILABLE IN SELECT COMMUNITIES ALL IMAGES ARE FOR ARTISTIC
PURPOSES ONLY AND MAY CONTAIN
ADDITIONAL FEATURES OR DESIGN
OPTIONS NOT AVAILABLE ON ALL
HOME PLANS AND IN ALL
NEIGHBORHOODS. ROOM SIZE
DIMENSIONS AND SQUARE FOOTAGES
ARE APPROXIMATE. CONTACT SALES
AGENT FOR MORE INFORMATION.
TERMS AND CONDITIONS APPLY.
HTTPS://EGSTOLTZFUSHOMES.COM/
TERMS-AND-CONDITIONS/