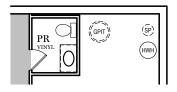

-**®**- = FLUSH MOUNT RECESSED-STYLE LIGHT

OPTIONAL FINISHED POWDER ROOM (+36 SF)

OPTIONAL FINISHED BATHROOM (+51 SF)

ALL IMAGES ARE FOR ARTISTIC
PURPOSES ONLY AND MAY CONTAIN
ADDITIONAL FEATURES OR DESIGN
OPTIONS NOT AVAILABLE ON ALL
HOME PLANS AND IN ALL
NEIGHBORHOODS. ROOM SIZE
DIMENSIONS AND SQUARE FOOTAGES
ARE APPROXIMATE. CONTACT SALES
AGENT FOR MORE INFORMATION.
TERMS AND CONDITIONS APPLY.
HTTPS://EGSTOLTZFUSHOMES.COM/
TERMS-AND-CONDITIONS/

## Finished Basement Options

OPTIONAL EXTENDED COVERED PORCH

OPTIONAL EXTENDED COVERED PORCH

TRADITIONAL ELEVATION\*\*

**CLASSIC ELEVATION** 

EGStoltzfus
BUILDING ONE STORY AT A TIME

Elevations

"CHELSEA"