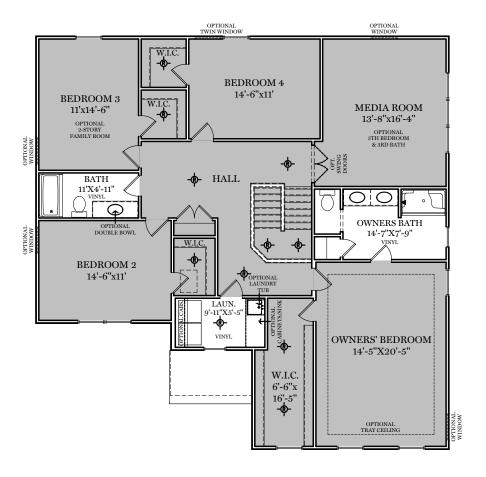

-**®**- = Flush mount recessed-style light

2nd Floor Plan - 1,808 sf

"CHELSEA"

\*\* TRADITIONAL FLOOR PLAN ONLY AVAILABLE IN SELECT COMMUNITIES ALL IMAGES ARE FOR ARTISTIC
PURPOSES ONLY AND MAY CONTAIN
ADDITIONAL FEATURES OR DESIGN
OPTIONS NOT AVAILABLE ON ALL
HOME PLANS AND IN ALL
NEIGHBORHOODS. ROOM SIZE
DIMENSIONS AND SQUARE FOOTAGES
ARE APPROXIMATE. CONTACT SALES
AGENT FOR MORE INFORMATION.
TERMS AND CONDITIONS APPLY.
HTTPS://EGSTOLTZFUSHOMES.COM/
TERMS-AND-CONDITIONS/

CLASSIC FLOOR PLAN

2nd Floor Plan

"CHELSEA"

ALL IMAGES ARE FOR ARTISTIC
PURPOSES ONLY AND MAY CONTAIN
ADDITIONAL FEATURES OR DESIGN
OPTIONS NOT AVAILABLE ON ALL
HOME PLANS AND IN ALL
NEIGHBORHOODS. ROOM SIZE
DIMENSIONS AND SQUARE FOOTAGES
ARE APPROXIMATE. CONTACT SALES
AGENT FOR MORE INFORMATION.
TERMS AND CONDITIONS APPLY.
HTTPS://EGSTOLTZFUSHOMES.COM/
TERMS-AND-CONDITIONS/