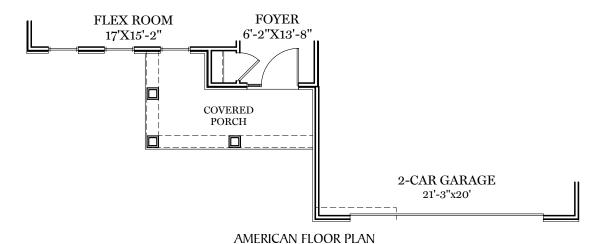

= CARPETED AREA

**♦** = EXTERIOR RECEPTACLE

 $\mathbf{T}$  = EXTERIOR HOSE BIBB

-- FLUSH MOUNT RECESSED-STYLE LIGHT

- = CEILING LIGHT





1st Floor Plan - 1,358 sf

"CHELSEA"

\*\* TRADITIONAL FLOOR PLAN ONLY AVAILABLE IN SELECT COMMUNITIES ALL IMAGES ARE FOR ARTISTIC
PURPOSES ONLY AND MAY CONTAIN
ADDITIONAL FEATURES OR DESIGN
OPTIONS NOT AVAILABLE ON ALL
HOME PLANS AND IN ALL
HEIGHBORHOODS. ROOM SIZE
DIMENSIONS AND SQUARE FOOTAGES
ARE APPROXIMATE. CONTACT SALES
AGENT FOR MORE INFORMATION.
TERMS AND CONDITIONS APPLY.
HTTPS://EGSTOLTZFUSHOMES.COM/
TERMS-AND-CONDITIONS/









1st Floor Plan

"CHELSEA"

ALL IMAGES ARE FOR ARTISTIC
PURPOSES ONLY AND MAY CONTAIN
ADDITIONAL FEATURES OR DESIGN
OPTIONS NOT AVAILABLE ON ALL
HOME PLANS AND IN ALL
NEIGHBORHOODS. ROOM SIZE
DIMENSIONS AND SQUARE FOOTAGES
ARE APPROXIMATE. CONTACT SALES
AGENT FOR MORE INFORMATION.
TERMS AND CONDITIONS APPLY.
HTTPS://EGSTOLTZFUSHOMES.COM/
TERMS-AND-CONDITIONS/



-**®**- = Flush mount recessed-style light





2nd Floor Plan - 1,808 sf

"CHELSEA"

\*\* TRADITIONAL FLOOR PLAN ONLY AVAILABLE IN SELECT COMMUNITIES ALL IMAGES ARE FOR ARTISTIC
PURPOSES ONLY AND MAY CONTAIN
ADDITIONAL FEATURES OR DESIGN
OPTIONS NOT AVAILABLE ON ALL
HOME PLANS AND IN ALL
NEIGHBORHOODS. ROOM SIZE
DIMENSIONS AND SQUARE FOOTAGES
ARE APPROXIMATE. CONTACT SALES
AGENT FOR MORE INFORMATION.
TERMS AND CONDITIONS APPL