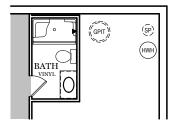

-**®**- = FLUSH MOUNT RECESSED-STYLE LIGHT

OPTIONAL FINISHED POWDER ROOM (+36 SF)

OPTIONAL FINISHED BATHROOM (+51 SF)

ALL IMAGES ARE FOR ARTISTIC
PURPOSES ONLY AND MAY CONTAIN
ADDITIONAL FEATURES OR DESIGN
OPTIONS NOT AVAILABLE ON ALL
HOME PLANS AND IN ALL
NEIGHBORHOODS. ROOM SIZE
DIMENSIONS AND SQUARE FOOTAGES
ARE APPROXIMATE. CONTACT SALES
AGENT FOR MORE INFORMATION.
TERMS AND CONDITIONS APPLY.
HTTPS://EGSTOLTZFUSHOMES.COM/
TERMS-AND-CONDITIONS/

## Finished Basement Options

OPTIONAL EXTENDED COVERED PORCH

OPTIONAL EXTENDED COVERED PORCH

TRADITIONAL ELEVATION\*\*

**CLASSIC ELEVATION** 

EGStoltzfus
BUILDING ONE STORY AT A TIME

Elevations

"CHELSEA"