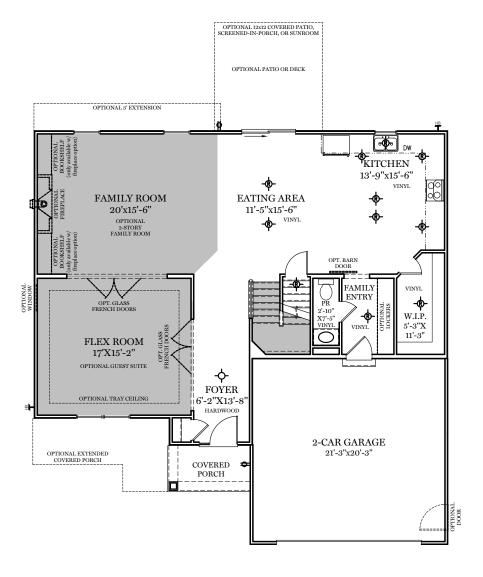

= CARPETED AREA

**♦** = EXTERIOR RECEPTACLE

 $\mathbf{T}$  = EXTERIOR HOSE BIBB

-- FLUSH MOUNT RECESSED-STYLE LIGHT

- = CEILING LIGHT

1st Floor Plan - 1,358 sf

"CHELSEA"

\*\* TRADITIONAL FLOOR PLAN ONLY AVAILABLE IN SELECT COMMUNITIES ALL IMAGES ARE FOR ARTISTIC
PURPOSES ONLY AND MAY CONTAIN
ADDITIONAL FEATURES OR DESIGN
OPTIONS NOT AVAILABLE ON ALL
HOME PLANS AND IN ALL
HEIGHBORHOODS. ROOM SIZE
DIMENSIONS AND SQUARE FOOTAGES
ARE APPROXIMATE. CONTACT SALES
AGENT FOR MORE INFORMATION.
TERMS AND CONDITIONS APPLY.
HTTPS://EGSTOLTZFUSHOMES.COM/
TERMS-AND-CONDITIONS/

1st Floor Plan

"CHELSEA"

ALL IMAGES ARE FOR ARTISTIC
PURPOSES ONLY AND MAY CONTAIN
ADDITIONAL FEATURES OR DESIGN
OPTIONS NOT AVAILABLE ON ALL
HOME PLANS AND IN ALL
NEIGHBORHOODS. ROOM SIZE
DIMENSIONS AND SQUARE FOOTAGES
ARE APPROXIMATE. CONTACT SALES
AGENT FOR MORE INFORMATION.
TERMS AND CONDITIONS APPLY.
HTTPS://EGSTOLTZFUSHOMES.COM/
TERMS-AND-CONDITIONS/